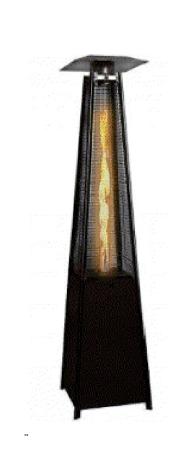

2NOS GAS PATIO HEATERS - BLACK FINISH

1NOS OUTDOOR PARASOL 3000 x 3000

4NOS SETS OF TABLE & CHAIRS FOR 4 PEOPLE (TOTAL 16 COVERS)

| Rev | Date     | Reason                                                                                        | NOTES                                    | PROJECT R04 - CENTRE POINT                  |
|-----|----------|-----------------------------------------------------------------------------------------------|------------------------------------------|---------------------------------------------|
|     | 16.01.19 | APPLICATION TO PLACE TABLES & CHAIRS ON HIGHWAY                                               |                                          | CLIENT RHUBARB                              |
|     | 28.01.19 | Heaters and entrance matt relocated, outline of outdoor parasol indicated, menu stand removed | i                                        | DRAWING TITLE PROPOSED OUTDOOR SEATING PLAN |
|     |          |                                                                                               | OUTDOOR SEATING AREA DEMISED TO R04 UNIT | SCALE 1:25 @ A1                             |
|     |          |                                                                                               | <u></u>                                  | JOB NO 2013 DRAWN BY G                      |
|     |          |                                                                                               |                                          | DRAWING NO (08)51 Rev A REVISION            |
|     |          |                                                                                               |                                          | DATE 16.01.19 STATUS                        |