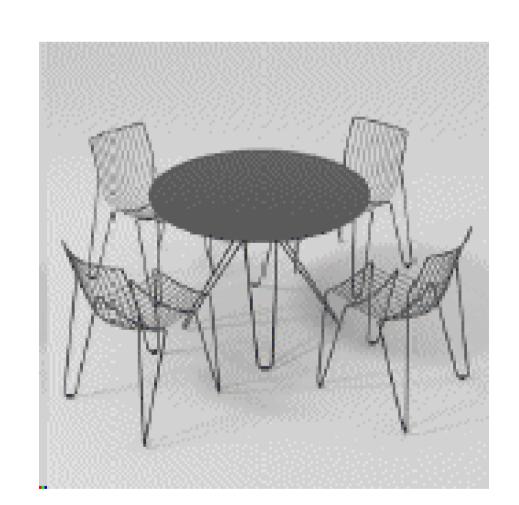

2NOS GAS PATIO HEATERS - BLACK FINISH

1NOS OUTDOOR PARASOL 3000 x 3000

4NOS SETS OF TABLE & CHAIRS FOR 4 PEOPLE (TOTAL 16 COVERS)

| Rev | Date     | Reason                                                                                        | NOTES                                    | PROJECT R04 - CENTRE POINT                  |
|-----|----------|-----------------------------------------------------------------------------------------------|------------------------------------------|---------------------------------------------|
|     | 16.01.19 | APPLICATION TO PLACE TABLES & CHAIRS ON HIGHWAY                                               |                                          | CLIENT RHUBARB                              |
|     | 28.01.19 | Heaters and entrance matt relocated, outline of outdoor parasol indicated, menu stand removed | i                                        | DRAWING TITLE PROPOSED OUTDOOR SEATING PLAN |
|     |          |                                                                                               | OUTDOOR SEATING AREA DEMISED TO R04 UNIT | SCALE 1:25 @ A1                             |
|     |          |                                                                                               | <u></u>                                  | JOB NO 2013 DRAWN BY G                      |
|     |          |                                                                                               |                                          | DRAWING NO (08)51 Rev A REVISION            |
|     |          |                                                                                               |                                          | DATE 16.01.19 STATUS                        |