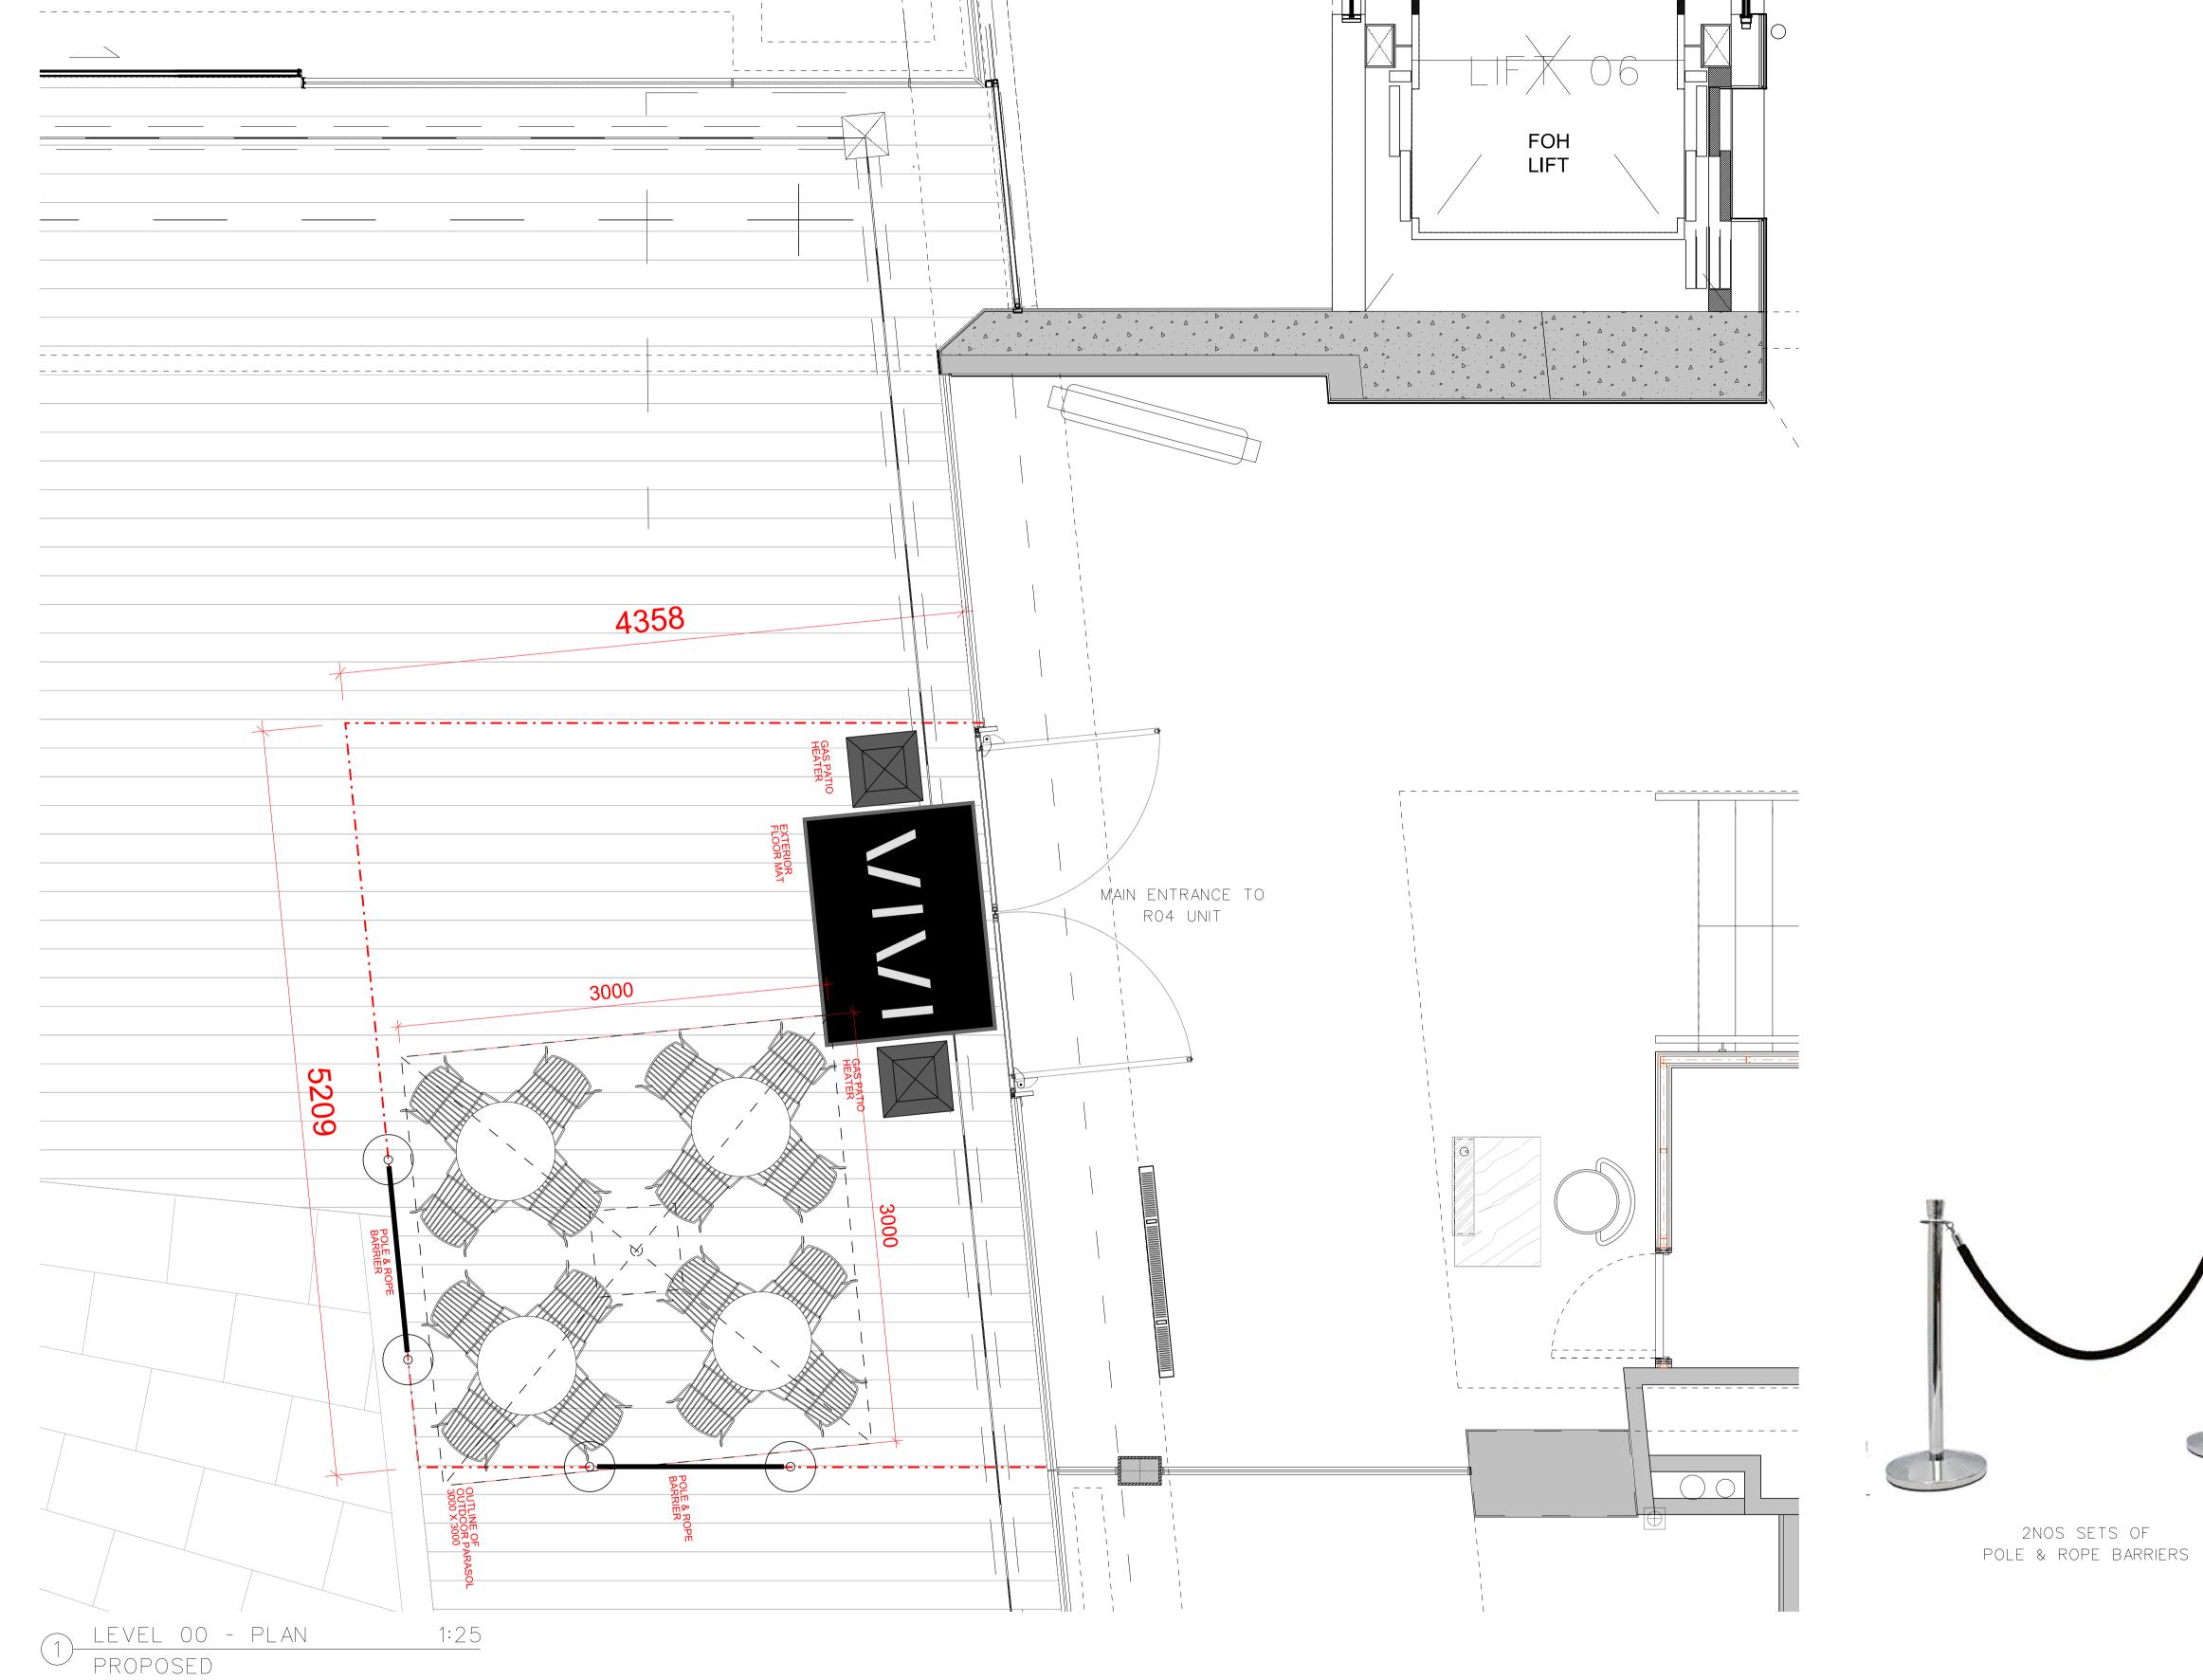

2NOS GAS PATIO HEATERS - BLACK FINISH

1NOS OUTDOOR PARASOL 3000 x 3000

4NOS SETS OF TABLE & CHAIRS FOR 4 PEOPLE (TOTAL 16 COVERS)

| Rev | Date     | Reason                                                                                        | NOTES                                    | PROJECT R04 - CENTRE POINT                  |
|-----|----------|-----------------------------------------------------------------------------------------------|------------------------------------------|---------------------------------------------|
|     | 16.01.19 | APPLICATION TO PLACE TABLES & CHAIRS ON HIGHWAY                                               |                                          | CLIENT RHUBARB                              |
|     | 28.01.19 | Heaters and entrance matt relocated, outline of outdoor parasol indicated, menu stand removed | i                                        | DRAWING TITLE PROPOSED OUTDOOR SEATING PLAN |
|     |          |                                                                                               | OUTDOOR SEATING AREA DEMISED TO R04 UNIT | SCALE 1:25 @ A1                             |
|     |          |                                                                                               | <u></u>                                  | JOB NO 2013 DRAWN BY G                      |
|     |          |                                                                                               |                                          | DRAWING NO (08)51 Rev A REVISION            |
|     |          |                                                                                               |                                          | DATE 16.01.19 STATUS                        |