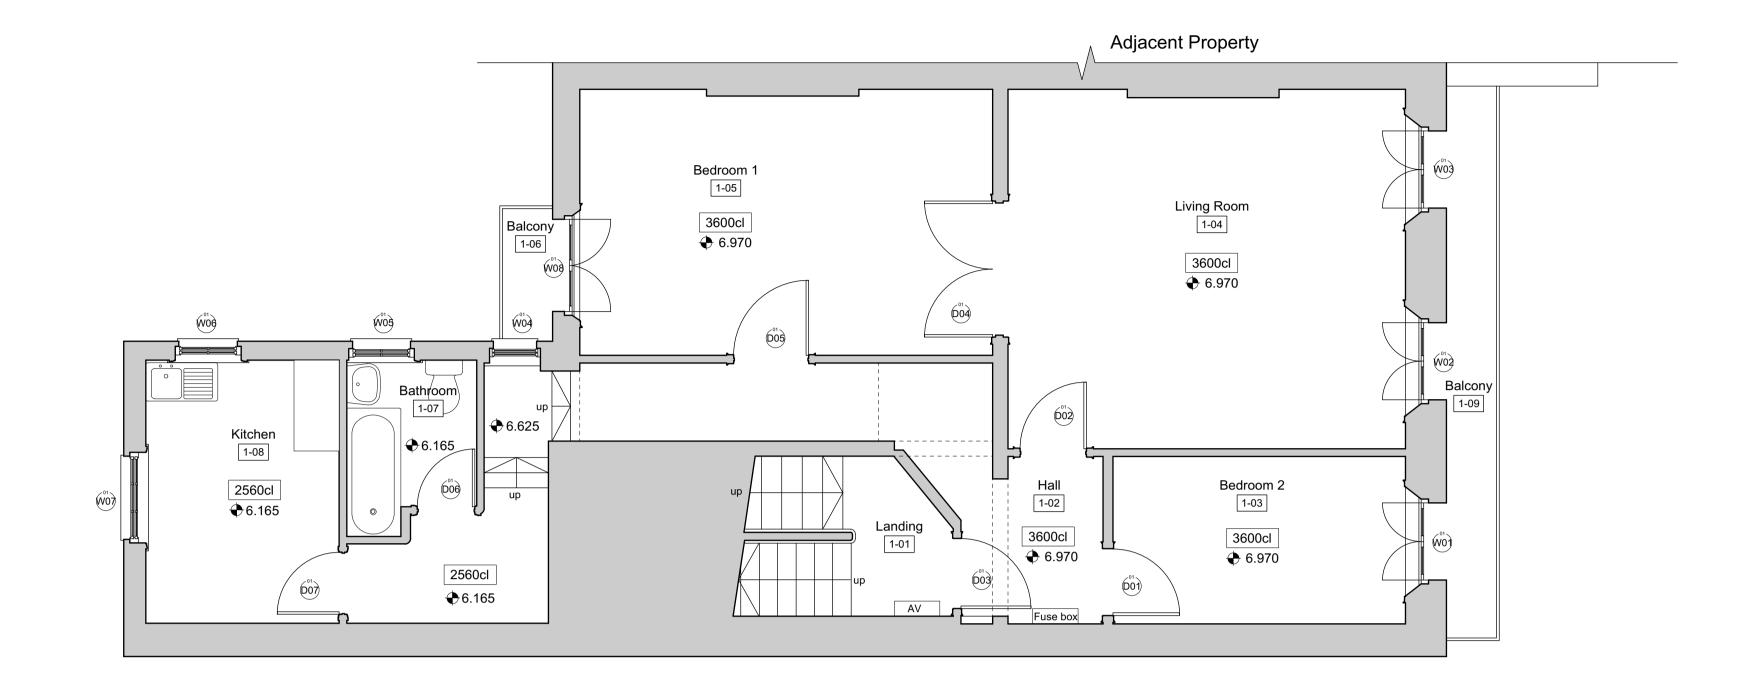

3 Existing First Floor Plan Scale: 1:50

| $\frown$ |   |   |
|----------|---|---|
| 4        |   |   |
| 4        | Г | Ś |

Existing First Floor Mezzanine Plan Scale: 1:50

| 0 | 1 | 3 | 5 |
|---|---|---|---|
|   |   |   |   |