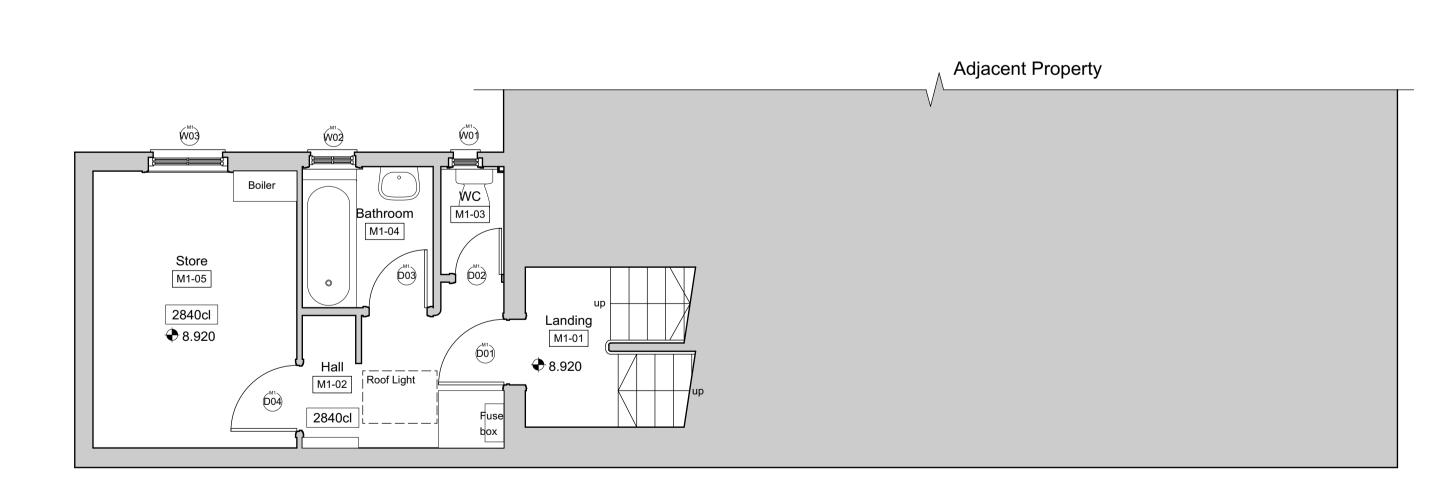

3 Existing First Floor Plan Scale: 1:50

| $\frown$ |   |   |
|----------|---|---|
| 4        |   |   |
| 4        | Г | Ś |

Existing First Floor Mezzanine Plan Scale: 1:50

| 0 | 1 | 3 | 5 |
|---|---|---|---|
|   |   |   |   |