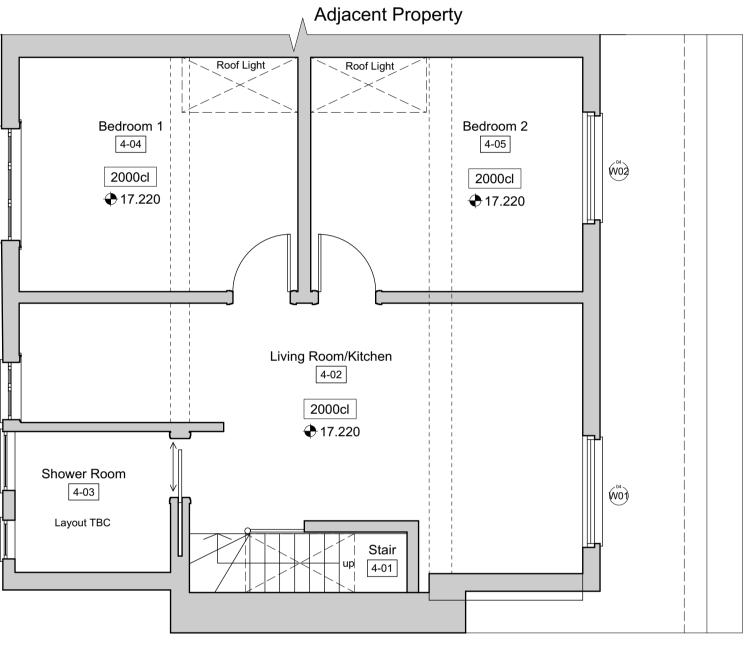

## NOTE: LISTED BUILDING CONSENT FOR THIS LAYOUT WAS GRANTED ON 10TH MARCH 2016 UNDER REFERENCE 2016/0263/L

2 Existing Fourth Floor Plan Scale: 1:50

| 0 | 1 | 3 | 5 |
|---|---|---|---|
|   |   |   |   |
|   |   |   |   |