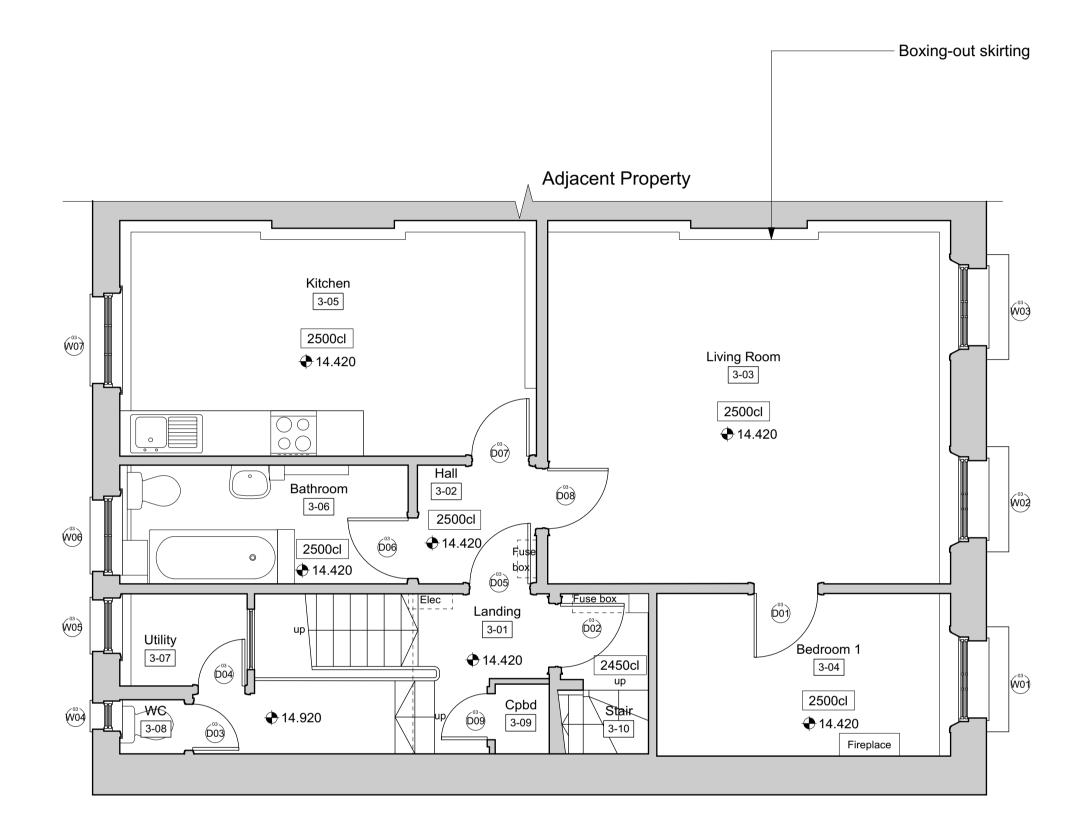

2 Existing Third Floor Plan Scale: 1:50 DO NOT SCALE: Use figured dimensions only. All dimesnions are to be checked on site. Any queries or discrepancies must be reported immediately to the architect.

| EXISTING | PLAN | KE |
|----------|------|----|
| EXISTING | PLAN | KE |

EXISTING WALLS