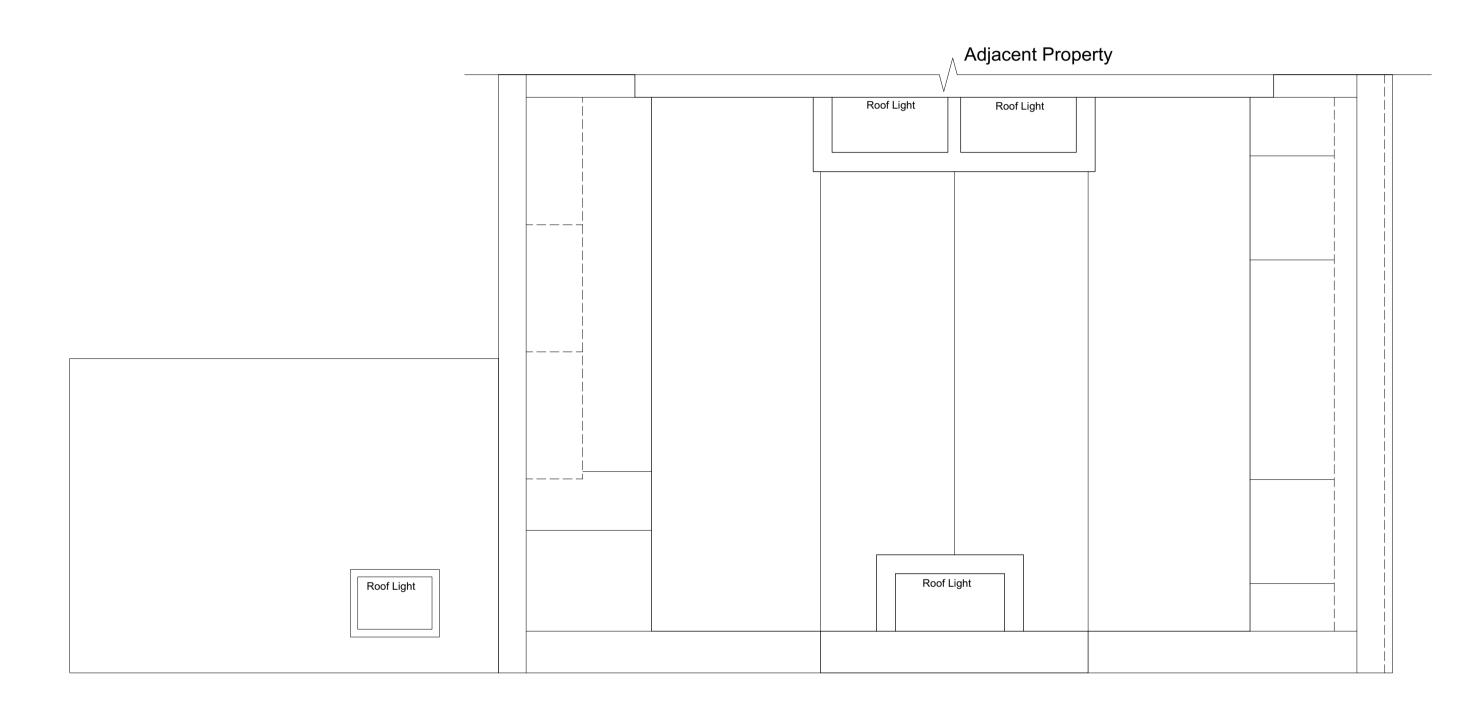

2 Existing Roof Plan Scale: 1:50 DO NOT SCALE: Use figured dimensions only. All dimesnions are to be checked on site. Any queries or discrepancies must be reported immediately to the architect.

This drawing is to be read in conjunction with drawings and specifications prepared by the architects and any other information prepared by others for the stated project.

| EXISTING PLAN KEY |  |
|-------------------|--|

EXISTING WALLS