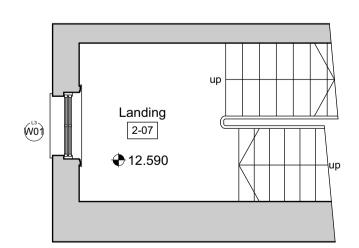

4 Existing Second Floor Plan Scale: 1:50

3 Existing Second Floor Landing Plan
Scale: 1:50

DO NOT SCALE: Use figured dimensions only. All dimesnions are to be checked on site. Any queries or discrepancies must be reported immediately to the architect.

| EXISTING | <b>PLAN</b> | KEY |
|----------|-------------|-----|

EXISTING WALLS

## FOR PLANNING

| Rev | Date     | Drawn | Description         |
|-----|----------|-------|---------------------|
| 1   | 08.03.19 | LM    | Issued for Planning |
|     |          |       |                     |
|     |          |       |                     |
|     |          |       |                     |
|     |          |       |                     |
|     |          |       |                     |
|     |          |       |                     |

## STANESBY

info@stanesbyarchitecture.co.uk www.Stanesbyarchitecture.co.uk t: 0208 004 5910

Project titl

1 Taviton Street

Existing Second Floor Plan