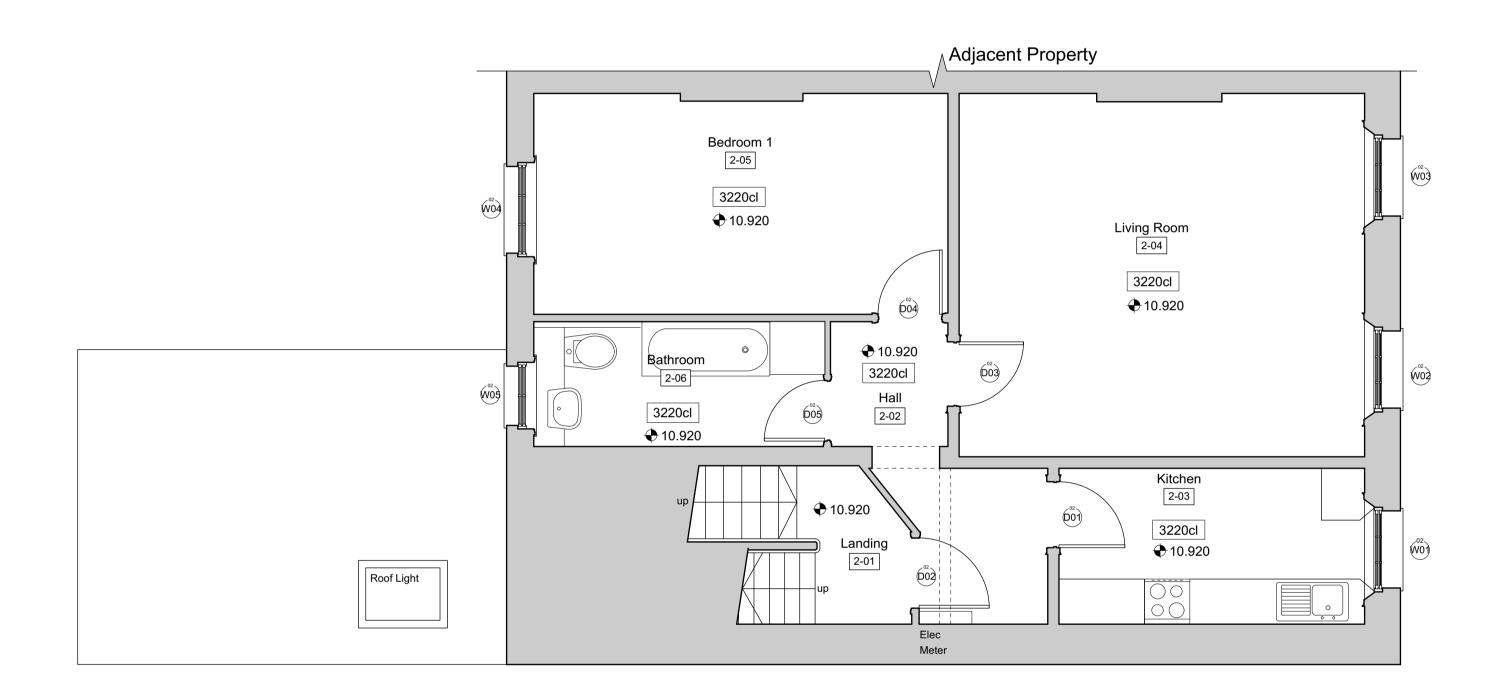

4 Existing Second Floor Plan Scale: 1:50

3 Existing Second Floor Landing Plan
Scale: 1:50

DO NOT SCALE: Use figured dimensions only. All dimesnions are to be checked on site. Any queries or discrepancies must be reported immediately to the architect.

| EXISTING | <b>PLAN</b> | KEY |
|----------|-------------|-----|

EXISTING WALLS

## FOR PLANNING

| Rev | Date     | Drawn | Description         |
|-----|----------|-------|---------------------|
| 1   | 08.03.19 | LM    | Issued for Planning |
|     |          |       |                     |
|     |          |       |                     |
|     |          |       |                     |
|     |          |       |                     |
|     |          |       |                     |
|     |          |       |                     |

## STANESBY

info@stanesbyarchitecture.co.uk www.Stanesbyarchitecture.co.uk t: 0208 004 5910

Project titl

1 Taviton Street

Existing Second Floor Plan