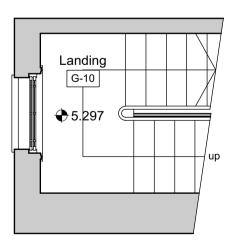

4 Existing Ground Floor Plan Scale: 1:50

3 Existing Ground Floor Landing Plan
Scale: 1:50

DO NOT SCALE: Use figured dimensions only. All dimesnions are to be checked on site. Any queries or discrepancies must be reported immediately to the architect.

EXISTING WALLS