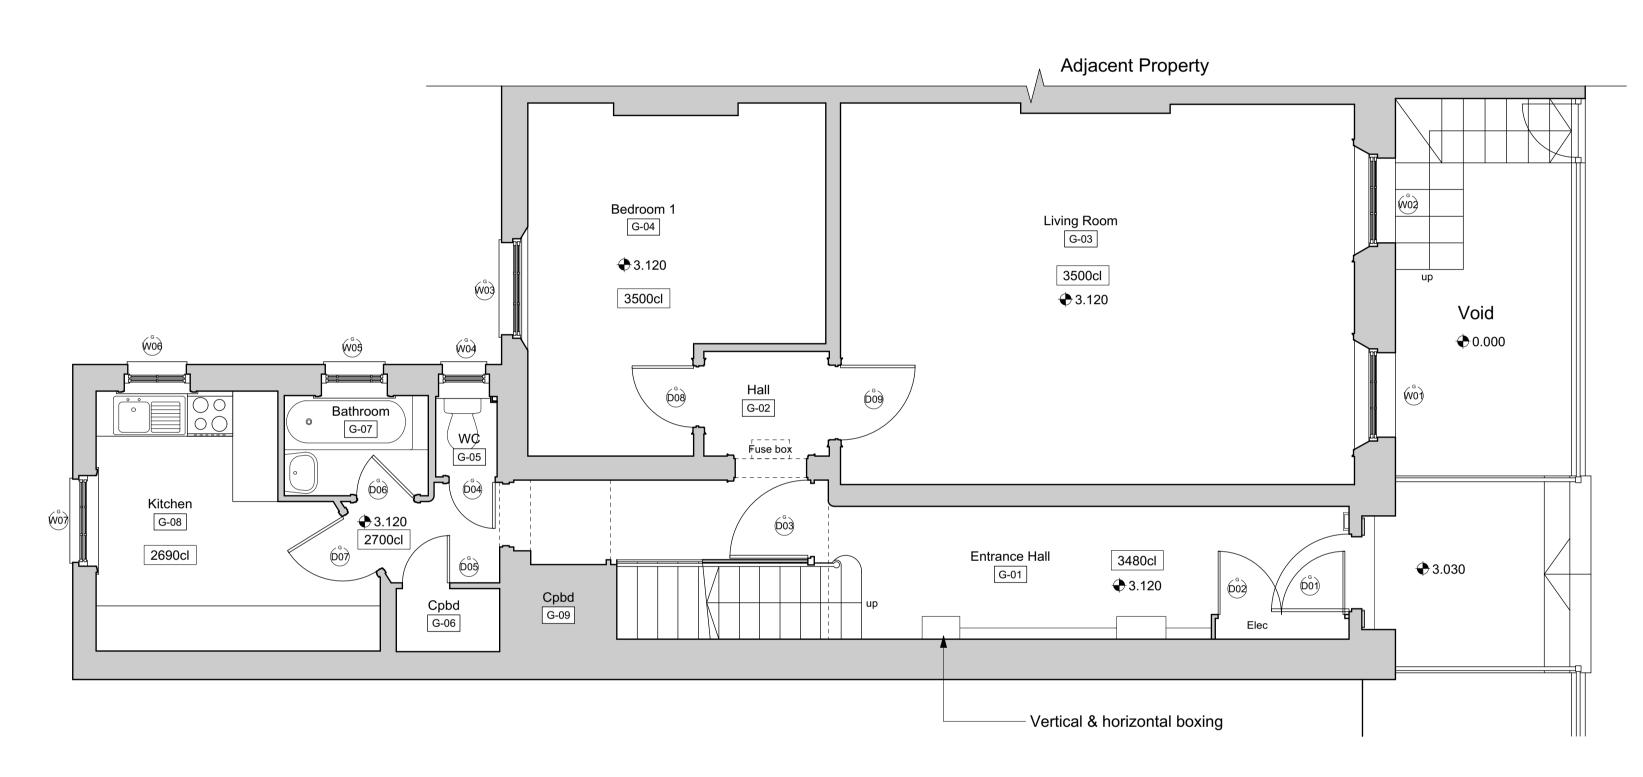

4 Existing Ground Floor Plan Scale: 1:50

3 Existing Ground Floor Landing Plan
Scale: 1:50

DO NOT SCALE: Use figured dimensions only. All dimesnions are to be checked on site. Any queries or discrepancies must be reported immediately to the architect.

EXISTING WALLS