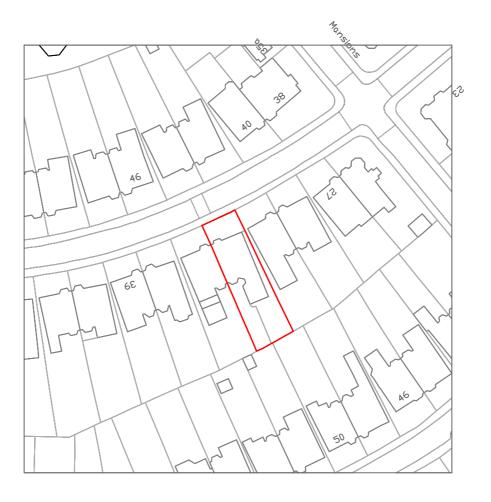

## Flat 5, 33 Compayne Gardens, Project title: London NW6 3DD

Drawing Title:
Site Location Plan

Date: March 2019 1:1250 @ A4

Drawn By: .IT

| , 01    |             |      |
|---------|-------------|------|
| Job No: | Drawing No: | Rev: |
| 10015   | 001         |      |