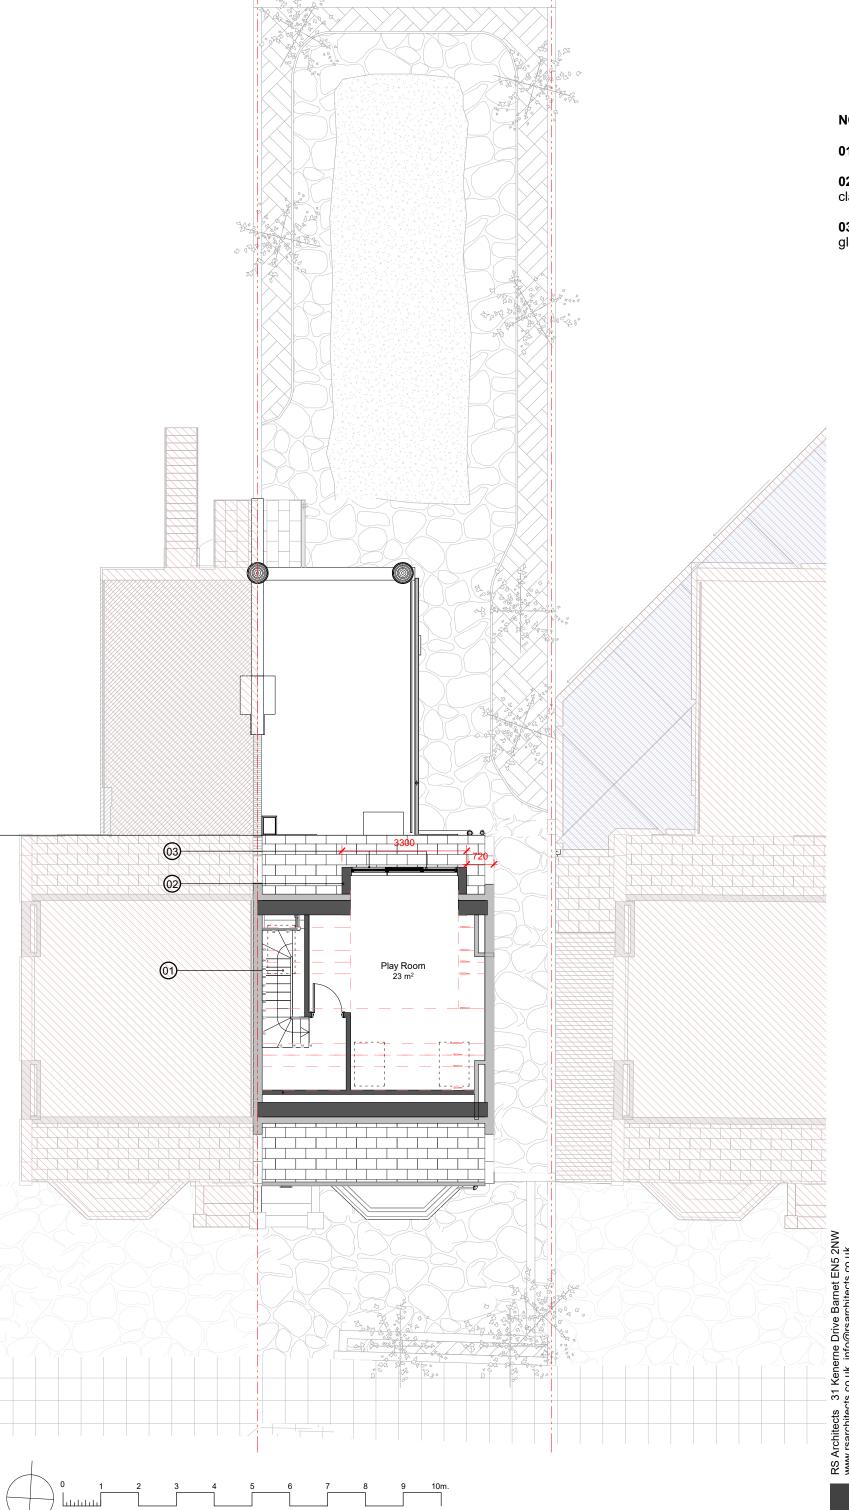

### **NOTES**

- 01 . New Timber Staircase to the loft.
- 02 . New Dormer wall. Lead Code 5 cladding to new dormer.
- 03 . New Windows combination with a glass juliet balcony
  - Sizes : 2800 x 1700 mm.
  - Material : Metal. D/G.

  - Colour: Dark Grey.

| into@rsarchitects.co.uk | PROJECT | 52 Savernake Road  |            |  |  |
|-------------------------|---------|--------------------|------------|--|--|
|                         |         | NW3 2JP            |            |  |  |
| )rsarch                 | TITLE   | Proposed Loft Plan |            |  |  |
| Into@                   | CLIENT  | PSSR               |            |  |  |
| www.rsarchitects.co.uk  | DATE    | March 2019         | DRAWN   RT |  |  |
|                         | SCALE   | 1:100 @ A3         | CHECK RS   |  |  |
|                         | STATUS  | Planning           |            |  |  |
| <b>*</b>                | DWG NO. | PSSR1606           | REV        |  |  |
|                         | RS      | ARCH               | HITECTS    |  |  |