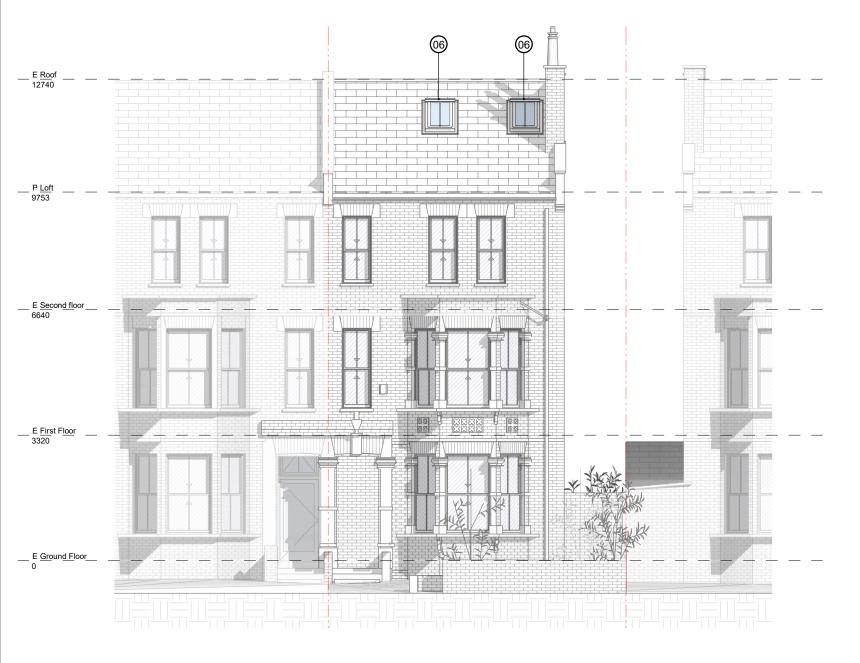

# **NOTES**

- **02** . New Dormer wall. Code 5 lead cladding to new dormer.
- **04** . New Dormer Roof. Code 5 lead cladding to new dormer.

|                                                                    | PROJECT |  | 52 Savernake Ro   | ad      |  |
|--------------------------------------------------------------------|---------|--|-------------------|---------|--|
| >                                                                  |         |  | NW3 2JP           |         |  |
| EN5 2N<br>s.co.uk                                                  | TITLE   |  | Proposed Side Ele | evation |  |
| e Barnet<br>architect                                              | CLIENT  |  | PSSR              |         |  |
| 31 Kenerne Drive Barnet EN5 2NW<br>s.co.uk info@rsarchitects.co.uk | DATE    |  | February 2019     | DRAWN   |  |
| 31 Kene<br>s.co.uk                                                 | SCALE   |  | N/A               | CHECK   |  |

ARS STATUS | Planning

E Second floor

@ @

This drawing is the property of RS Architects and is not to be reproduced.