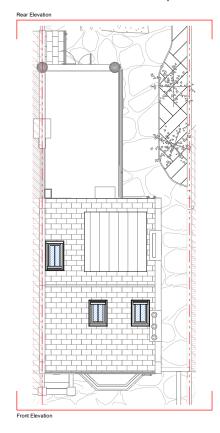

### **NOTES**

- 01 . New Timber Staircase to the loft.
- 02 . New Dormer wall. Lead Code 5 cladding to new dormer.
- 03 . New Windows combination with a glass juliet balcony
  - Sizes : 2800 x 1700 mm.
  - Material : Metal. D/G.

  - Colour: Dark Grey.

| into@rsarchitects.co.uk | PROJECT | 52 Savernake Road  |            |  |  |
|-------------------------|---------|--------------------|------------|--|--|
|                         |         | NW3 2JP            |            |  |  |
| )rsarch                 | TITLE   | Proposed Loft Plan |            |  |  |
| Into@                   | CLIENT  | PSSR               |            |  |  |
| www.rsarchitects.co.uk  | DATE    | March 2019         | DRAWN   RT |  |  |
|                         | SCALE   | 1:100 @ A3         | CHECK RS   |  |  |
|                         | STATUS  | Planning           |            |  |  |
| <b>*</b>                | DWG NO. | PSSR1606           | REV        |  |  |
|                         | RS      | ARCH               | HITECTS    |  |  |

### **NOTES**

**04** . New Dormer Roof. Code 5 lead cladding to new dormer.

**05** . New Conservation Roof Light. - Size : 780 x 1600 mm.

**06** . New Conservation Roof Light. - Size : 780 x 1400 mm.

66

كىسسىا

### NOTES

- **02** . New Dormer wall. Code 5 lead cladding to new dormer.
- **03** . New Windows combination with a glass juliet balcony
- glass juliet balcony
   Sizes : 2800 x 1700 mm.
   Material : Metal. D/G.
   Colour: Dark Grey.
- **04** . New Dormer Roof. Lead Code 5 cladding to new dormer.
- **05** . New Conservation Roof Light.
  - Size : 780 x 1600 mm.

**06** . New Conservation Roof Light. - Size : 780 x 1400 mm.

WWW. Sarchitects 31 Kenerne Drive Barnet ENS ZNWW Sarchitects 31 Kenerne Drive Barnet ENS ZNWW Sarchitects on King Signature Private Barnet ENS ZNWW Sarchitects on King Signature Private Barnet ENS ZNWW Sarchitects on King Signature Private Barnet ENS ZNWW STAND SIGNATURE STATUS Planning DWG NO. | PSSR2510 REV | PSSR251