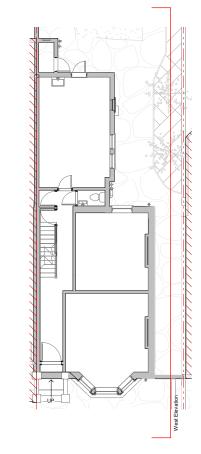

# **NOTES**

- **02** . New Dormer wall. Code 5 lead cladding to new dormer.
- **04** . New Dormer Roof. Code 5 lead cladding to new dormer.

|                                                                    | PROJECT |  | 52 Savernake Ro   | ad      |  |
|--------------------------------------------------------------------|---------|--|-------------------|---------|--|
| >                                                                  |         |  | NW3 2JP           |         |  |
| EN5 2N<br>s.co.uk                                                  | TITLE   |  | Proposed Side Ele | evation |  |
| e Barnet<br>architect                                              | CLIENT  |  | PSSR              |         |  |
| 31 Kenerne Drive Barnet EN5 2NW<br>s.co.uk info@rsarchitects.co.uk | DATE    |  | February 2019     | DRAWN   |  |
| 31 Kene<br>s.co.uk                                                 | SCALE   |  | N/A               | CHECK   |  |

ARS STATUS | Planning

E Second floor

@ @

This drawing is the property of RS Architects and is not to be reproduced.