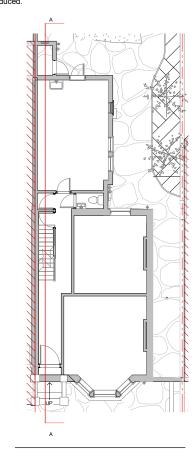

# **NOTES**

- **01** . New Timber Staircase to the loft.
- **02** . New Dormer wall. Lead Code 5 cladding to new dormer.
- **04** . New Dormer Roof. Lead Code 5 cladding to new dormer.
- **05** . New Conservation Roof Light. Size : 780 x 1600 mm.
- **06** . New Conservation Roof Light. Size : 780 x 1400 mm.

|   | PROJECT | 52 Savernake Road      |       |    |  |  |
|---|---------|------------------------|-------|----|--|--|
| ) |         | NW3 2JP                |       |    |  |  |
|   | TITLE   | Proposed Section A - A |       |    |  |  |
|   | CLIENT  | PSSR                   |       |    |  |  |
|   | DATE    | March 2019             | DRAWN | RT |  |  |
|   | SCALE   | 1:100 @ A3             | CHECK | RS |  |  |
|   | STATUS  | Planning               |       |    |  |  |
|   | DWG NO. | PSSR3601               | REV   |    |  |  |