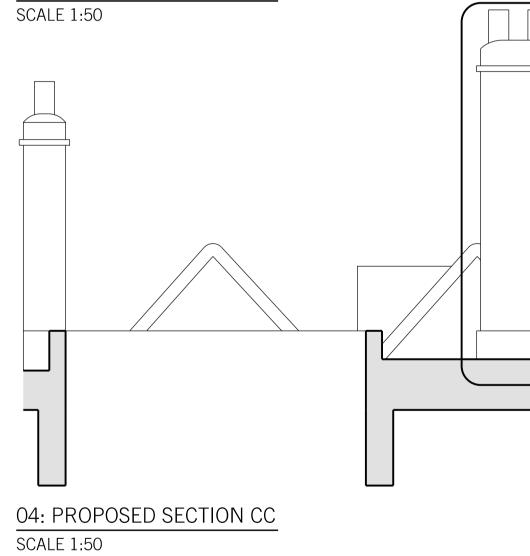

CHIMNEY STACK TO BE REPAIRED. EXISTING STRUCTURE TO BE DISMANTLED AND REBUILT TO MATCH THE EXISTING.

|       |         | REV. DATE REASON FOR ISSUE   NOTE: - USE FIGURED DIMENSIONS ONLY.   - ALL DIMENSIONS TO BE CHECKED<br>ON-SITE. - ANY DISCREPANCIES BETWEEN<br>CONSULTANT DRAWINGS TO BE<br>REPORTED TO THE ARCHITECT<br>BEFORE ANY WORK COMMENCES.   - MATTHEW SPRINGETT ASSOCIATES LIMI<br>THE WORKSHOP,<br>26 LAMBETH HIGH STREET,<br>LONDON SEI 7AG<br>T+44 20 7692 5950<br>WWW.MSALIMITED.COM   CLIENT<br>HATTON GARDEN PROPERTIES LT   PROJECT   5 GREAT JAMES STREET |                                    |                       | ED<br>I<br>S.<br>NTES ©     |
|-------|---------|------------------------------------------------------------------------------------------------------------------------------------------------------------------------------------------------------------------------------------------------------------------------------------------------------------------------------------------------------------------------------------------------------------------------------------------------------------|------------------------------------|-----------------------|-----------------------------|
| 0 1 2 | N<br>Sm | DATE<br>06.03.19<br>Scale @ A1<br>1:50                                                                                                                                                                                                                                                                                                                                                                                                                     | JOB NO.<br>177<br>NUMBER<br>177D-2 | DRAWN BY<br>AT<br>213 | PURPOSE<br>PL.<br>REV.<br>– |