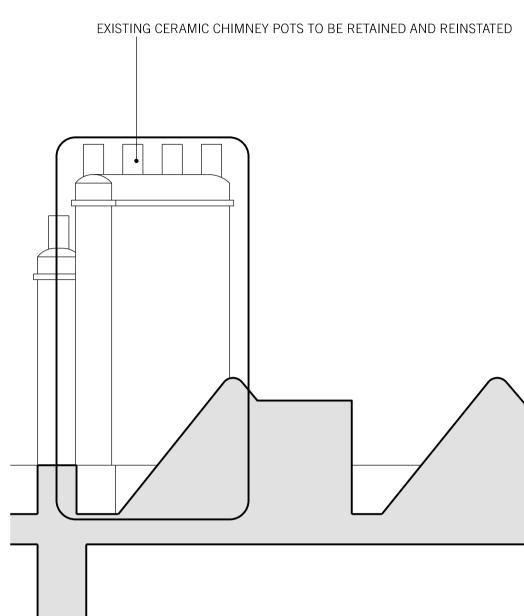

CHIMNEY STACK TO BE REPAIRED. EXISTING STRUCTURE TO BE DISMANTLED AND REBUILT TO MATCH THE EXISTING.

|       |         | REV. DATE REASON FOR ISSUE   NOTE: - USE FIGURED DIMENSIONS ONLY.   - ALL DIMENSIONS TO BE CHECKED<br>ON-SITE. - ANY DISCREPANCIES BETWEEN<br>CONSULTANT DRAWINGS TO BE<br>REPORTED TO THE ARCHITECT<br>BEFORE ANY WORK COMMENCES.   - MATTHEW SPRINGETT ASSOCIATES LIMI<br>THE WORKSHOP,<br>26 LAMBETH HIGH STREET,<br>LONDON SEI 7AG<br>T+44 20 7692 5950<br>WWW.MSALIMITED.COM   CLIENT<br>HATTON GARDEN PROPERTIES LT   PROJECT   5 GREAT JAMES STREET |                                    |                       | ED<br>I<br>S.<br>NTES ©     |
|-------|---------|------------------------------------------------------------------------------------------------------------------------------------------------------------------------------------------------------------------------------------------------------------------------------------------------------------------------------------------------------------------------------------------------------------------------------------------------------------|------------------------------------|-----------------------|-----------------------------|
| 0 1 2 | N<br>Sm | DATE<br>06.03.19<br>Scale @ A1<br>1:50                                                                                                                                                                                                                                                                                                                                                                                                                     | JOB NO.<br>177<br>NUMBER<br>177D-2 | DRAWN BY<br>AT<br>213 | PURPOSE<br>PL.<br>REV.<br>– |