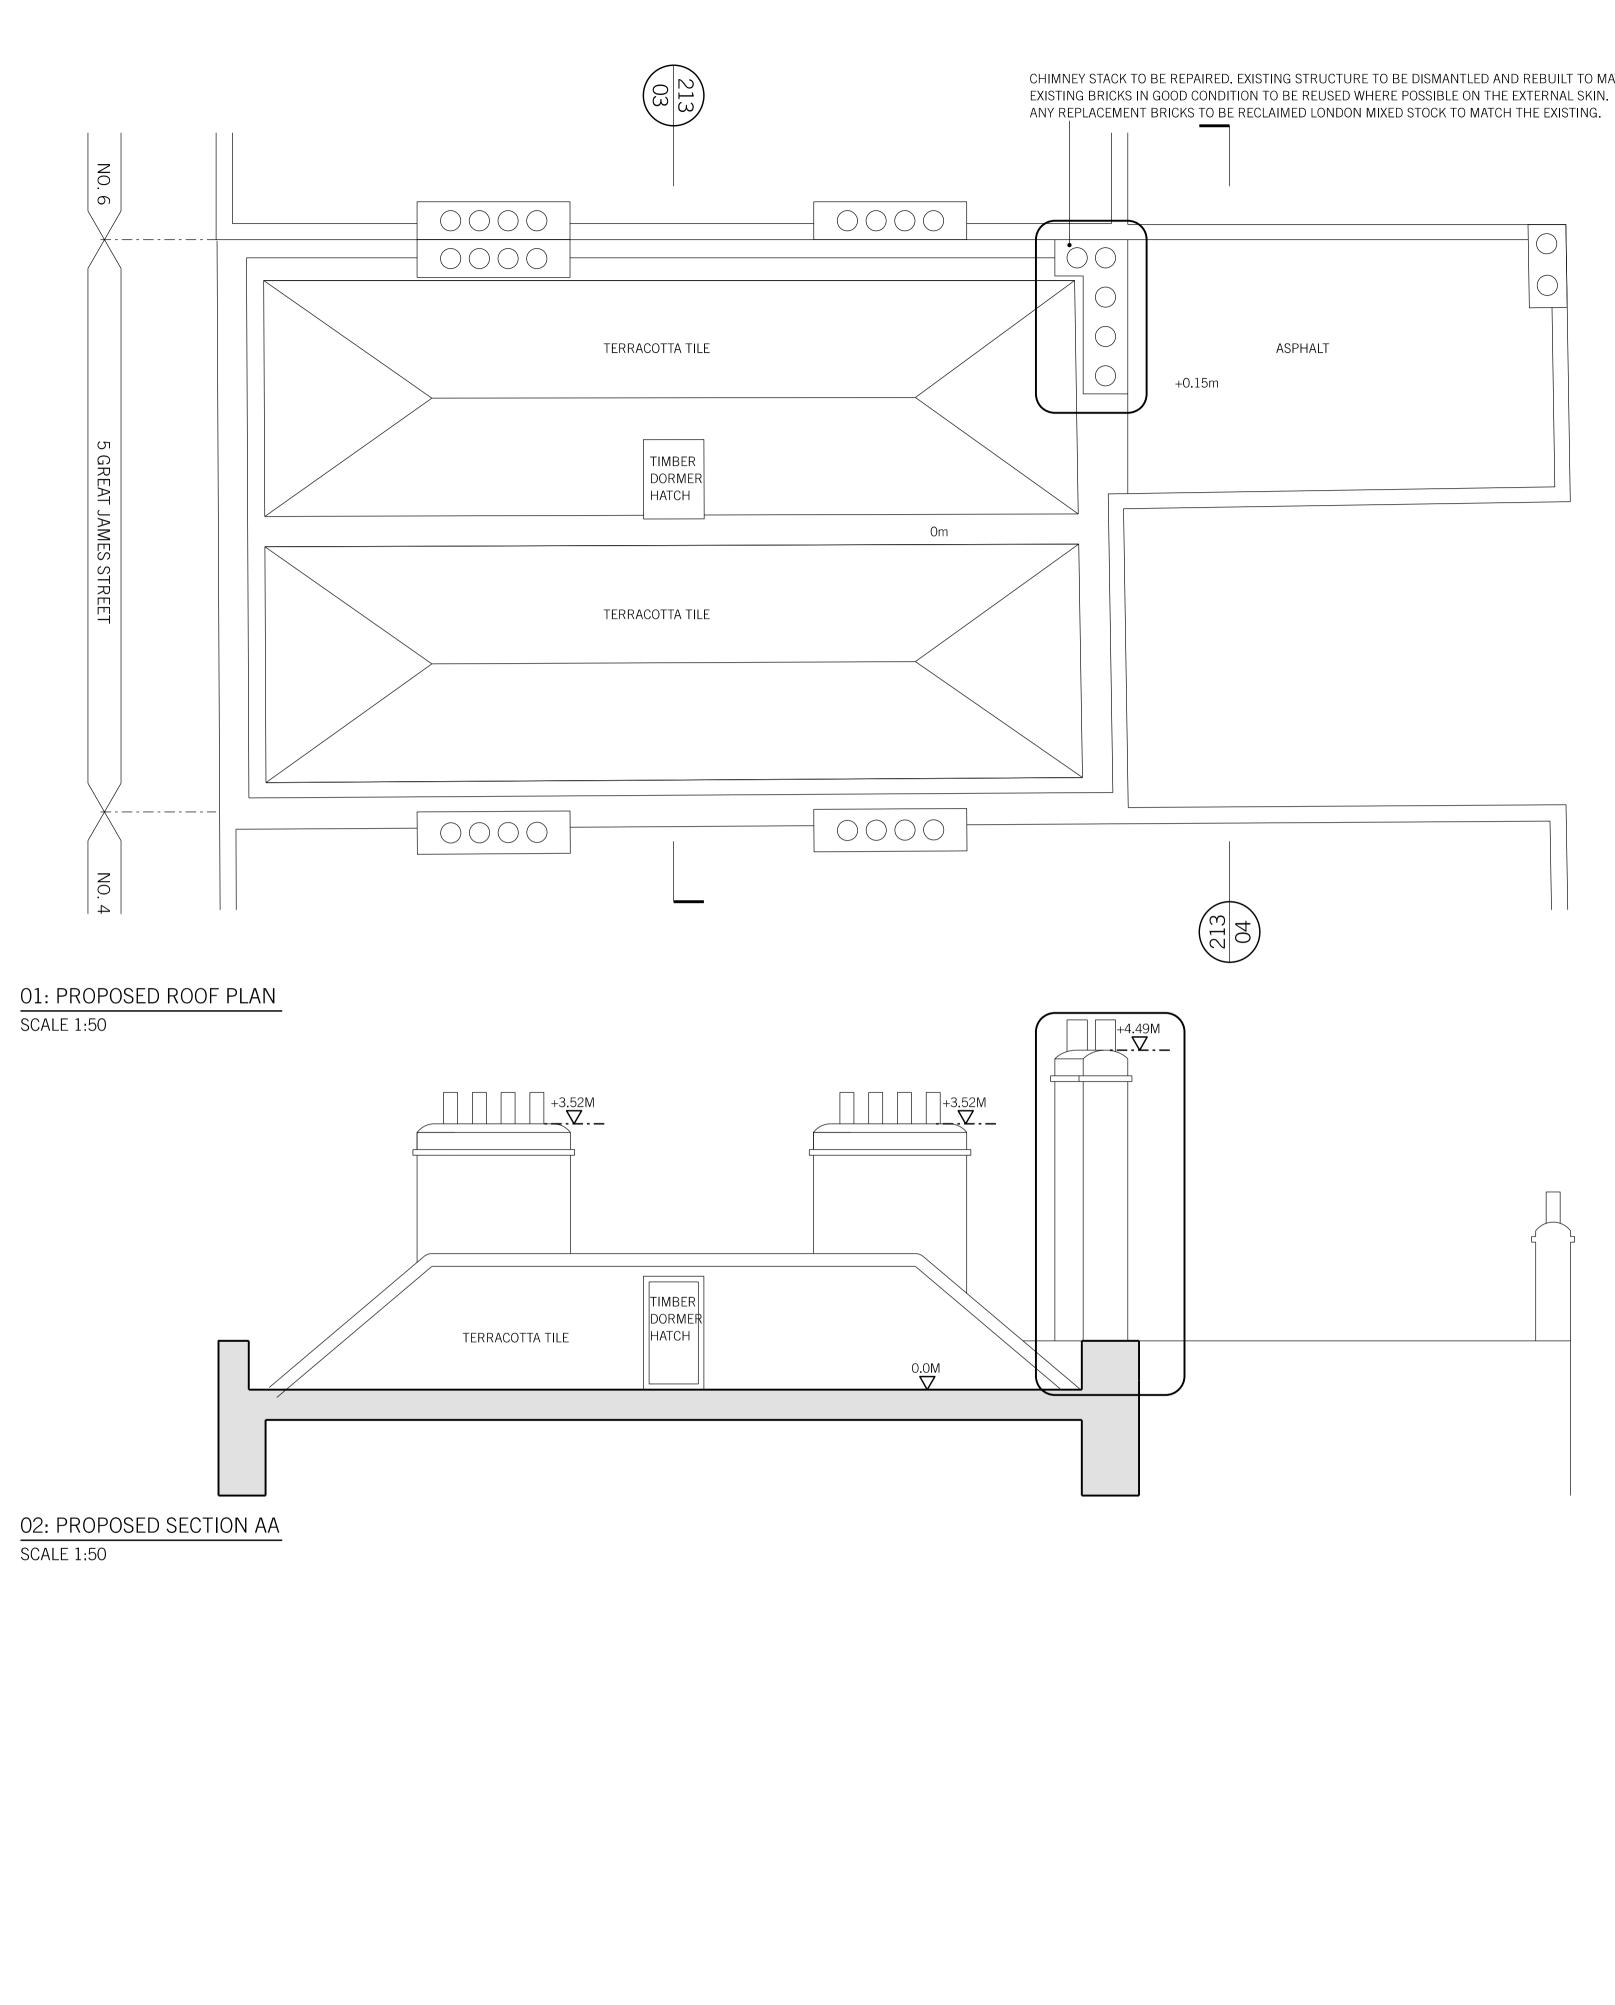

CHIMNEY STACK TO BE REPAIRED. EXISTING STRUCTURE TO BE DISMANTLED AND REBUILT TO MATCH THE EXISTING.

|       |         | REV. DATE REASON FOR ISSUE   NOTE: - USE FIGURED DIMENSIONS ONLY.   - ALL DIMENSIONS TO BE CHECKED<br>ON-SITE. - ANY DISCREPANCIES BETWEEN<br>CONSULTANT DRAWINGS TO BE<br>REPORTED TO THE ARCHITECT<br>BEFORE ANY WORK COMMENCES.   - MATTHEW SPRINGETT ASSOCIATES LIMI<br>THE WORKSHOP,<br>26 LAMBETH HIGH STREET,<br>LONDON SEI 7AG<br>T+44 20 7692 5950<br>WWW.MSALIMITED.COM   CLIENT<br>HATTON GARDEN PROPERTIES LT   PROJECT   5 GREAT JAMES STREET |                                    |                       | ED<br>I<br>S.<br>NTES ©     |
|-------|---------|------------------------------------------------------------------------------------------------------------------------------------------------------------------------------------------------------------------------------------------------------------------------------------------------------------------------------------------------------------------------------------------------------------------------------------------------------------|------------------------------------|-----------------------|-----------------------------|
| 0 1 2 | N<br>Sm | DATE<br>06.03.19<br>Scale @ A1<br>1:50                                                                                                                                                                                                                                                                                                                                                                                                                     | JOB NO.<br>177<br>NUMBER<br>177D-2 | DRAWN BY<br>AT<br>213 | PURPOSE<br>PL.<br>REV.<br>– |