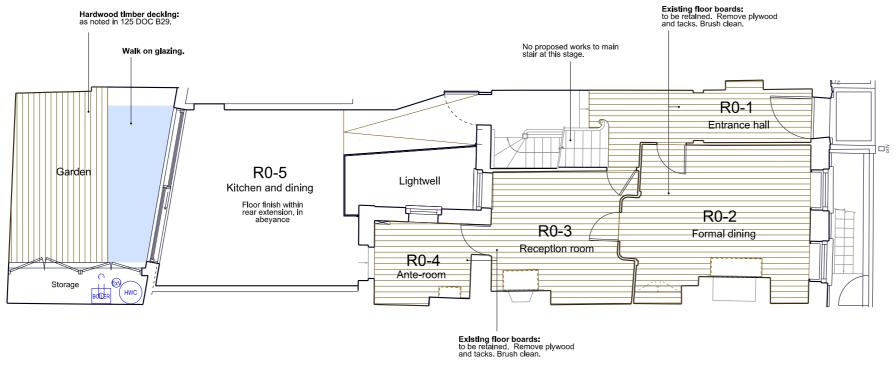

## **PROPOSED BASEMENT FLOOR**

**PROPOSED GROUND FLOOR** 

Concrete slabs

Existing floor boards.

New timber decking

- recommendations.

  5. The drawing is to be read in conjunction with the other relevant consultant