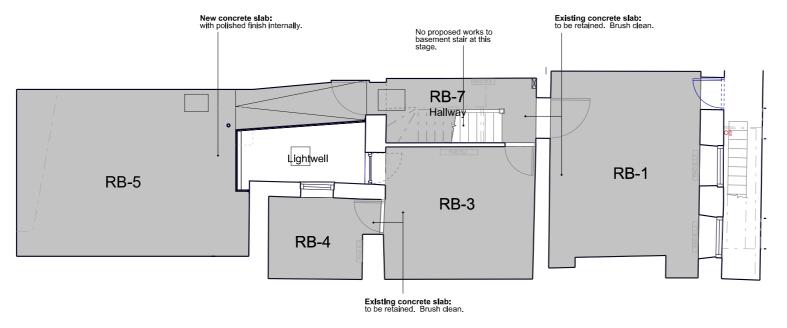

## **PROPOSED BASEMENT FLOOR**

**PROPOSED GROUND FLOOR** 

Concrete slabs

Existing floor boards.

New timber decking

- recommendations.

  5. The drawing is to be read in conjunction with the other relevant consultant