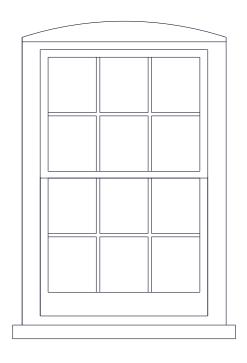

W1-6 First Floor Level (stair) - Rear Elevation Single glazed sliding sash window.

| <ol> <li>This drawing is not for construction. Do not scale from this drawing,</li> <li>It is the contractor's responsibility to ensure that design principles, calculations, drawings and final construction must conform to the current building regulations, the CDM regulations and the relevant british or european</li> </ol> | Drawing Status:<br>Planning | prev               |
|-------------------------------------------------------------------------------------------------------------------------------------------------------------------------------------------------------------------------------------------------------------------------------------------------------------------------------------|-----------------------------|--------------------|
| codes of practice as appropriate<br>3. The contractor must verify all site dimensions, drawings, details and<br>specifications and report any discrepancies to the architect before proceeding<br>with any work.<br>4. All specified items are to be installed in accordance with the manufacturer's<br>recommendations.            | Revision Dat                | arch               |
| <ol> <li>The drawing is to be read in conjunction with the other relevant consultants<br/>drawings.</li> <li>This drawing is copyright of the architect.</li> </ol>                                                                                                                                                                 |                             | Project<br>39 Grea |
|                                                                                                                                                                                                                                                                                                                                     |                             | Londor<br>WC1N     |

|                                                                 | Drawing                                    |          |  |
|-----------------------------------------------------------------|--------------------------------------------|----------|--|
| vett<br>bizley<br>nitects                                       | Window Schedule<br>W1-6                    |          |  |
| a London EC2Y 5JA 020 7256 2195<br>ey.com www.prewettblzley.com |                                            |          |  |
| eat James Street                                                | <sup>scale</sup><br>1:20 @ A3<br>1:10 @ A1 | May 2018 |  |
| 3HB                                                             | <sup>Drg. no.</sup><br>145 SK 33           | Revision |  |