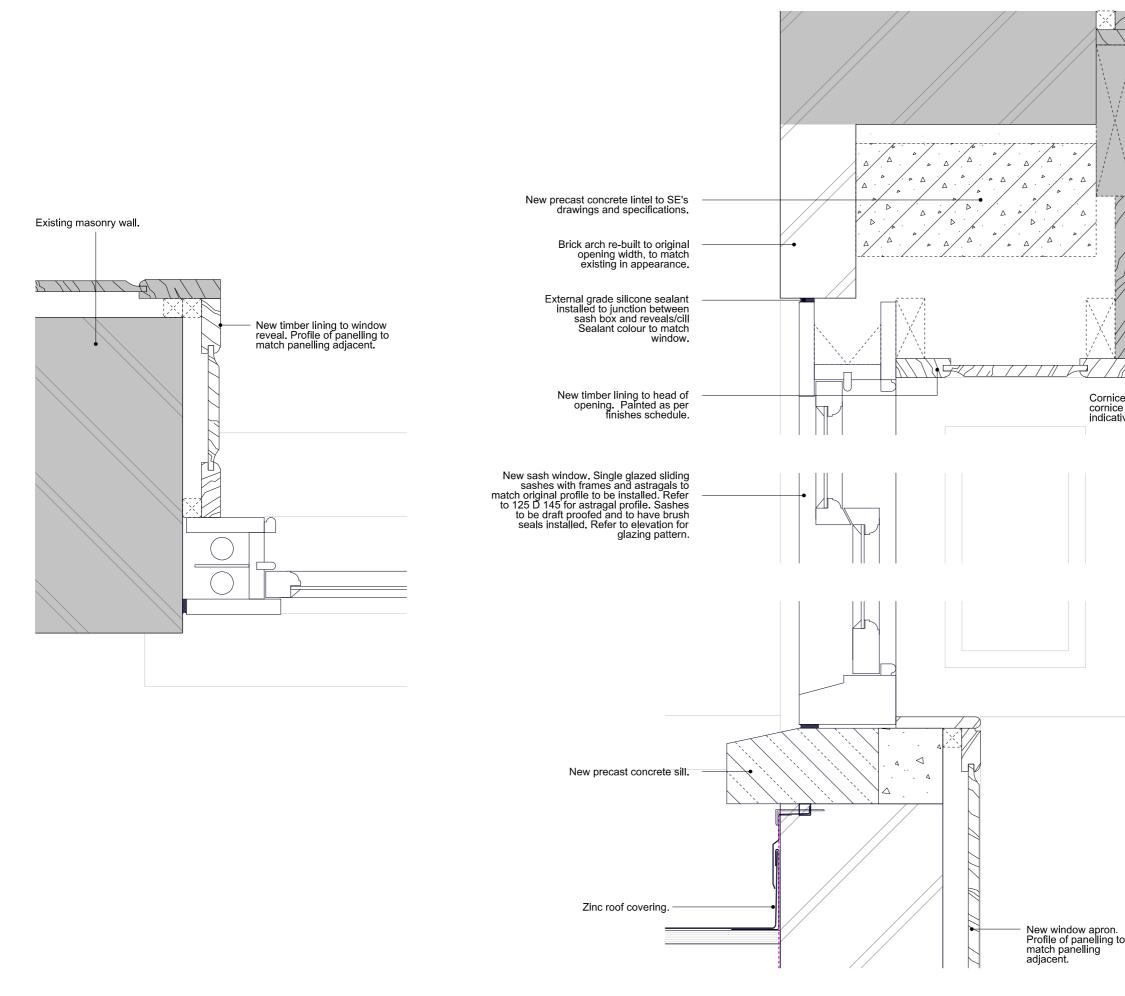

|                                                | I                                                                                                                                                                                                                            |                                                                                                                                                                                                                                       |
|------------------------------------------------|------------------------------------------------------------------------------------------------------------------------------------------------------------------------------------------------------------------------------|---------------------------------------------------------------------------------------------------------------------------------------------------------------------------------------------------------------------------------------|
| es to be retained,<br>profiles shown<br>ively. | codes of practice as appropriate<br>2. The contractor must verify all site dil<br>specifications and report any discrepan<br>with any work.<br>3. All specified items are to be installer<br>manufacturer's recommendations. | uction must conform to the current<br>ons and the relevant bittish or european<br>mensions, drawings, details and<br>ncles to the architect before proceeding<br>d in accordance with the<br>tion with the other relevant consultants |
|                                                |                                                                                                                                                                                                                              |                                                                                                                                                                                                                                       |
|                                                | prewett<br>biz<br>architec                                                                                                                                                                                                   | ley<br>ts                                                                                                                                                                                                                             |
|                                                | 118a London Wall, London EC2Y SJ/<br>rp@ prevetibidey.com<br>Project<br>39 Great James<br>London<br>WC1N 3HB                                                                                                                 | www.prewettblzley.com                                                                                                                                                                                                                 |
| 0                                              | Drawing<br>Sash Window V                                                                                                                                                                                                     | V1-6 Details                                                                                                                                                                                                                          |
|                                                | <sup>Scale</sup><br>1:5 @ A3                                                                                                                                                                                                 | July 2018                                                                                                                                                                                                                             |
|                                                |                                                                                                                                                                                                                              |                                                                                                                                                                                                                                       |