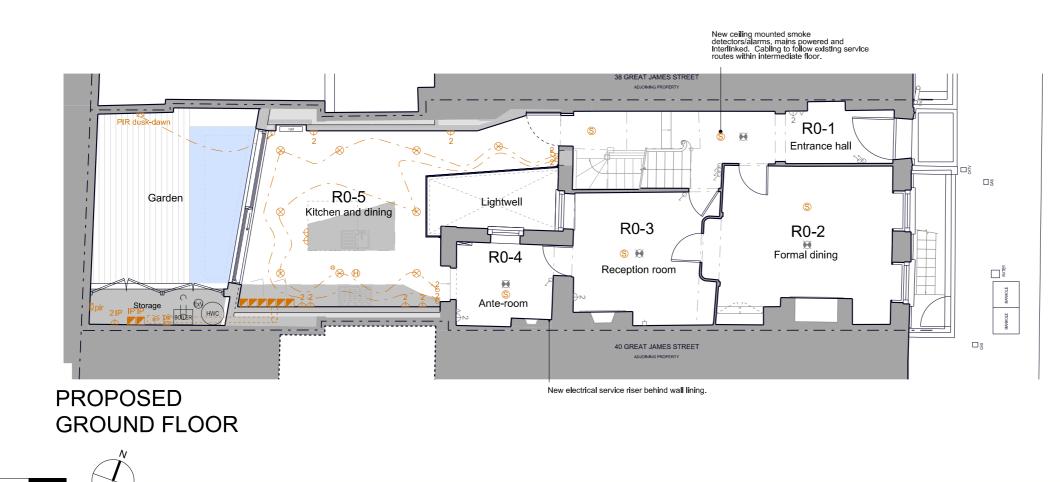

PROPOSED BASEMENT FLOOR

0m 1m 2m

4m

LEGEND Ċ ΤV Data ₫ double socket recessed downlight  $\overset{\otimes}{\overset{\sim}{\phantom{}}}$ 2-way one gang switch Pull cord switch Switched fused spur Pendant light M Smoke detector S Θ Heat detector Electrical fitting in grey indicate existing fittings to be retained. This drawing is not for construction. Do not scale from this drawing.
It is the contractor's responsibility to ensure that design principles.
actuations, drawings and final construction must conform to the currer building regulations, the CDM regulations and the relevant british or eucodes of practice as appropriate data the demensions, drawings, details and
The contractor must verify at site dimensions, drawings, details and specifications and report any discrepances to the architect before proc bareful actions. with any work. 4. All specified items are to be installed in recommendations. 5. The drawing is to be read in conjunction with the other rele drawings. 6. This drawing is copyright of the archite Drawing Status: Planning Revision Date 01.11.18 A Annotation updated for pricing Planning Issue 01.03.19 prewett bizley architects Second Floor 118a London Wall London EC2Y 5JA 020 7256 2195 rp@prewettbizley.com www.prewettbizle 39 Great James Street London WC1N 3HB Proposed Basement and Ground Floor Electrical layouts <sup>⊪</sup> 1:100 @ A3 1:50 @ A1 Mar 2018 vision 125 L 50 В