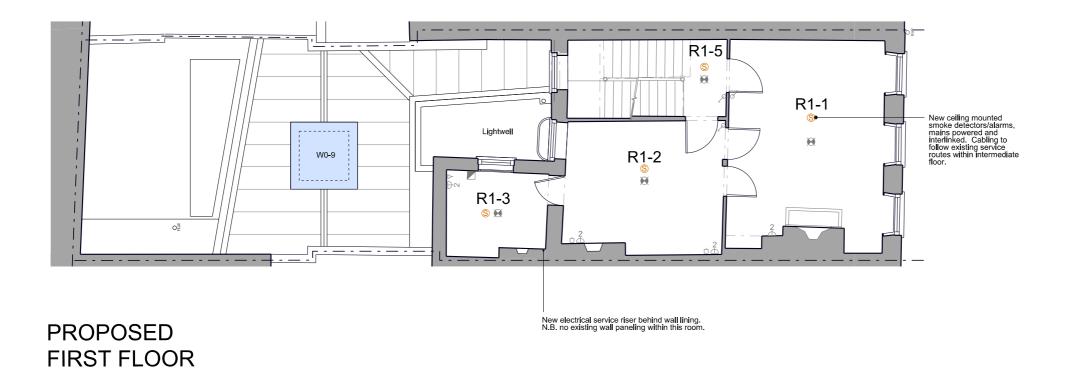

LEGEND 🗅 TV Data double socket recessed downlight  $\overset{\otimes}{\overset{\sim}{\phantom{}}}$ 2-way one gang switch Pull cord switch Switched fused spur 🤶 Pendant light Smoke detector S Θ Heat detector Electrical fitting in grey indicate existing fittings to be retained. This drawing is not for construction. Do not scale from this drawing.
It is the contractor's responsibility to ensure that design principles.
actuations, drawings and find construction must conform to the currer building regulations, the CDM regulations and the relevant british or eurodes of practice as appropriate data the demensions, drawings, details and
The contractor must verify at site dimensions, drawings, details and repeditations and report any discrepances to the architect before proc bareful contractor must verify at site dimensions, drawings. with any work. 4. All specified items are to be installed in accordance with the mai recommendations. 5. The drawing is to be read in conjunction with the other relevant drawings. 6. This drawing is copyright of the architect Drawing Status Planning Revisio prewett bizley architects Second Floor 118a London Wall London EC2Y 5JA 020 7256 2195 rp@prewettbizley.com www.prewettbizle 39 Great James Street London WC1N 3HB Proposed First and Second Floor Electrical Layouts <sup>hale</sup> 1:100 @ A3 1:50 @ A1 <sup>Date</sup> Mar 2018 /ision 125 L 51 -