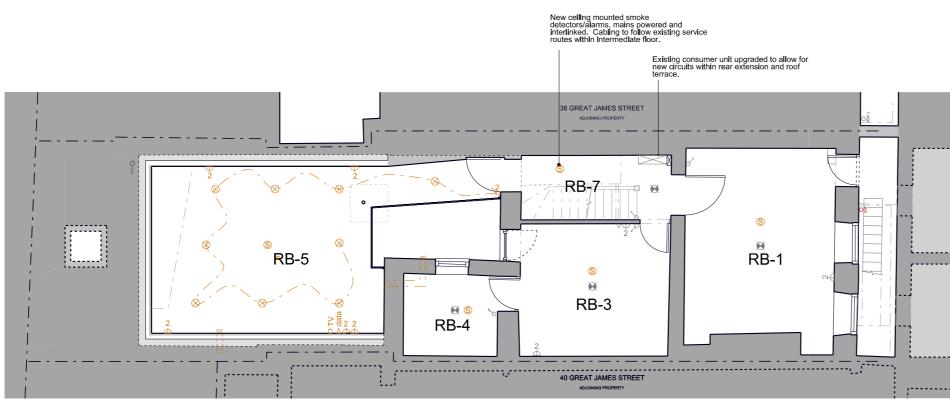

PROPOSED BASEMENT FLOOR

0m 1m 2m

4m

LEGEND Ċ ΤV Data ₫ double socket recessed downlight  $\overset{\otimes}{\overset{\sim}{\phantom{}}}$ 2-way one gang switch Pull cord switch Switched fused spur Pendant light M Smoke detector S Θ Heat detector Electrical fitting in grey indicate existing fittings to be retained. This drawing is not for construction. Do not scale from this drawing.
It is the contractor's responsibility to ensure that design principles.
actuations, drawings and final construction must conform to the currer building regulations, the CDM regulations and the relevant british or eucodes of practice as appropriate data the demensions, drawings, details and
The contractor must verify at site dimensions, drawings, details and specifications and report any discrepances to the architect before proc bareful actions. with any work. 4. All specified items are to be installed in recommendations. 5. The drawing is to be read in conjunction with the other rele drawings. 6. This drawing is copyright of the archite Drawing Status: Planning Revision Date 01.11.18 A Annotation updated for pricing Planning Issue 01.03.19 prewett bizley architects Second Floor 118a London Wall London EC2Y 5JA 020 7256 2195 rp@prewettbizley.com www.prewettbizle 39 Great James Street London WC1N 3HB Proposed Basement and Ground Floor Electrical layouts <sup>⊪</sup> 1:100 @ A3 1:50 @ A1 Mar 2018 vision 125 L 50 В