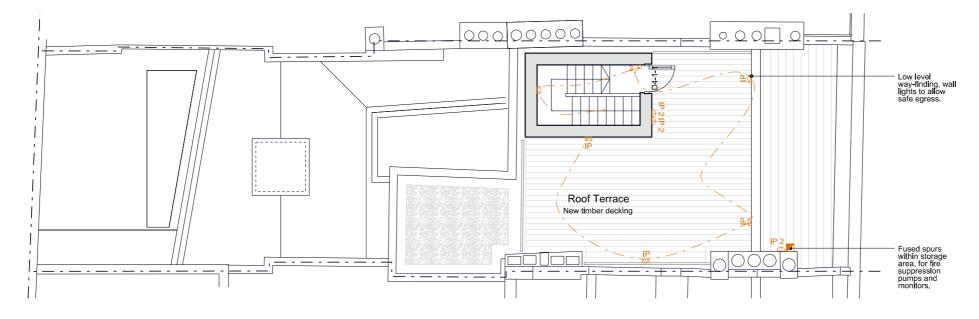

## PROPOSED ROOF

0m 1m 2m 4m

LEGEND 🗅 TV Data double socket recessed downligm
2-way one gang switch Pull cord switch Switched fused spur 🤶 Pendant light Smoke detector S Θ Heat detector Electrical fitting in grey indicate existing fittings to be retained. This drawing is not for construction. Do not scale from this drawing.
It is the contractor's responsibility to ensure that design principles, calculations, drawings and final construction must conform to the curre building regulations, the CDM regulations and the relevant british or et codes of practice as appropriate data the dimensions, drawings, details and specifications and report any discrepancies to the architect before pro-specifications and report any discrepancies to the architect before pro-table and report any discrepancies to the architect before pro-tables. with any work. 4. All specified items are to be installed in accordance with the m recommendations. 5. The drawing is to be read in conjunction with the other relevant drawings. 6. This drawing is copyright of the architect Drawing Status Planning Revisio prewett bizley architects Second Floor 118a London Wall London EC2Y 5JA 020 7256 2195 rp@prewettbizley.com www.prewettbizle 39 Great James Street London WC1N 3HB Proposed Third Floor and Roof Electrical Layouts <sup>icale</sup> 1:100 @ A3 1:50 @ A1 /ision 125 L 52 -