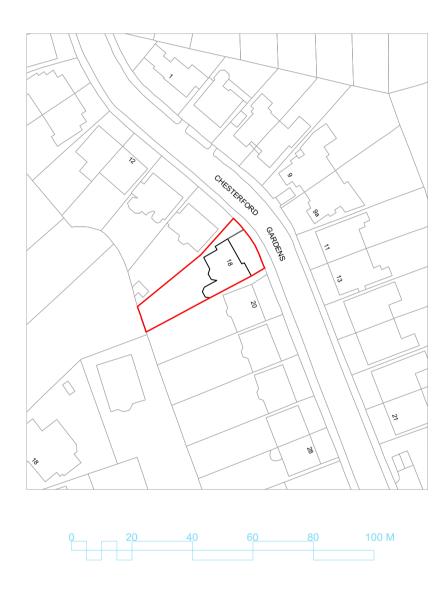

TO CHECK SCALE ON HARD COPIES: THIS IS 10cm FULL SIZE HOWEVER MEASUREMENTS OBTAINED BY SCALING SHALL BE TREATED AS APPROXIMATE

| 9           | NOTES SPECIFIC TO THIS DRAWING |          |                | PROJECT REF: | 18CC        | FLAT 1, 18 CHESTERFORD GARDENS, LONDON NW3 |
|-------------|--------------------------------|----------|----------------|--------------|-------------|--------------------------------------------|
| 0           |                                |          |                | DATE:        | 4 MAR 2019  | LOCATION PLAN                              |
| 3           |                                |          |                | STATUS:      | PLANNING    | A-1-1000                                   |
| <b>&gt;</b> |                                | NO. DATE | REVISION NOTES | SCALE:       | 1:1250 @ A3 | A-1-1000                                   |