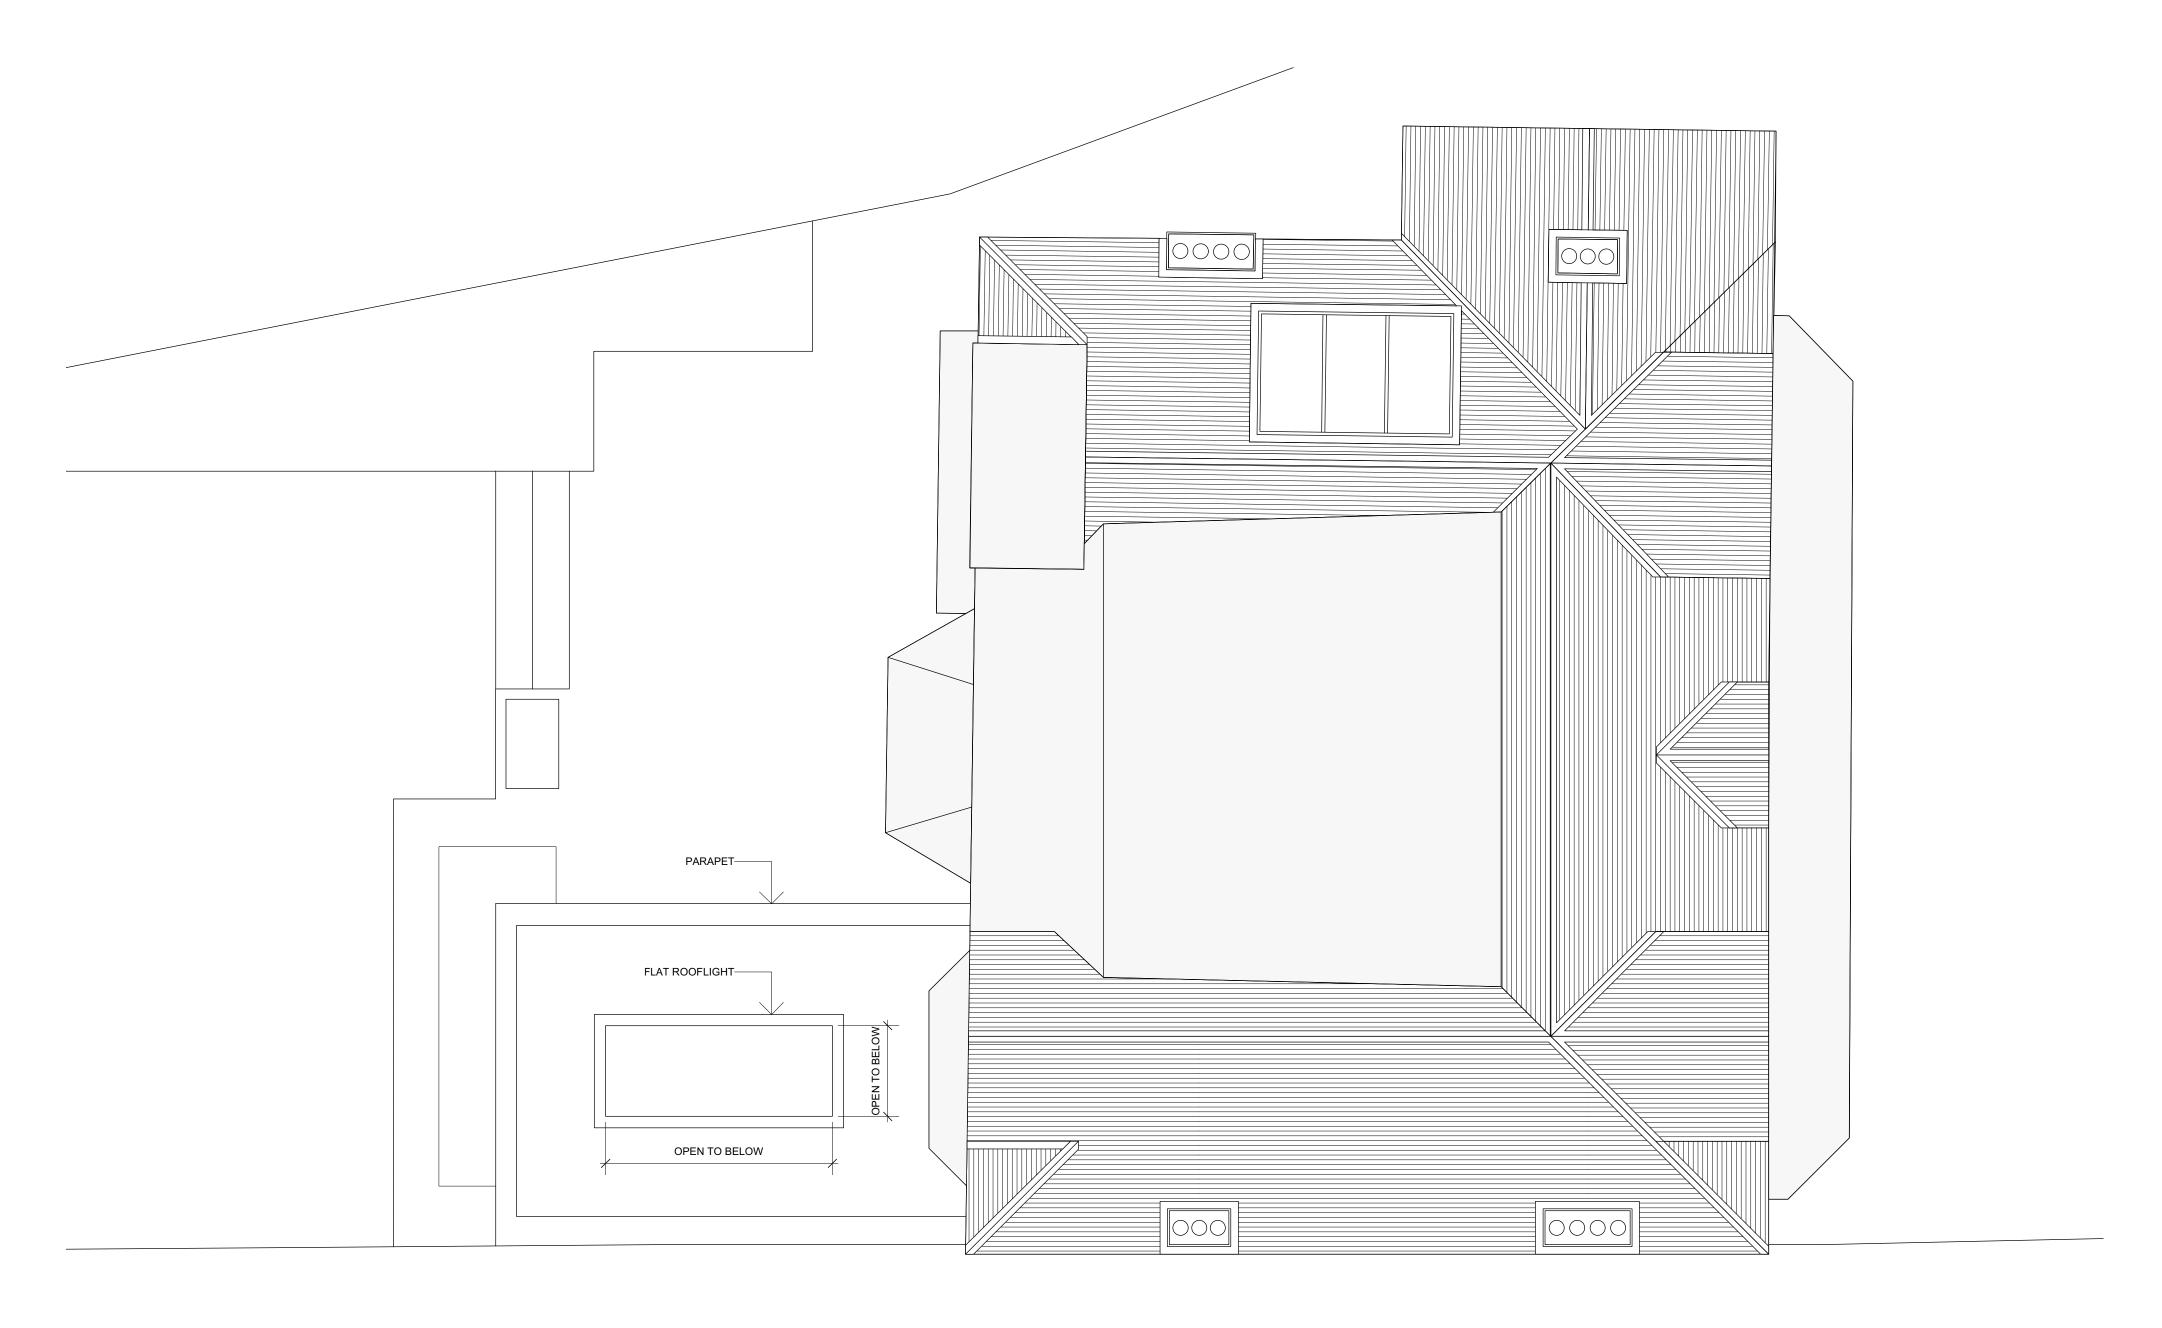

PROJECT REF: 18CC FLAT 1, 18 CHESTERFORD GARDENS, LONDON NW3 4 MAR 2019 DATE: STATUS: PLANNING SCALE: 1:50 @ A2 / 1:100 @ A4

PROPOSED ROOF PLAN A-3-1003