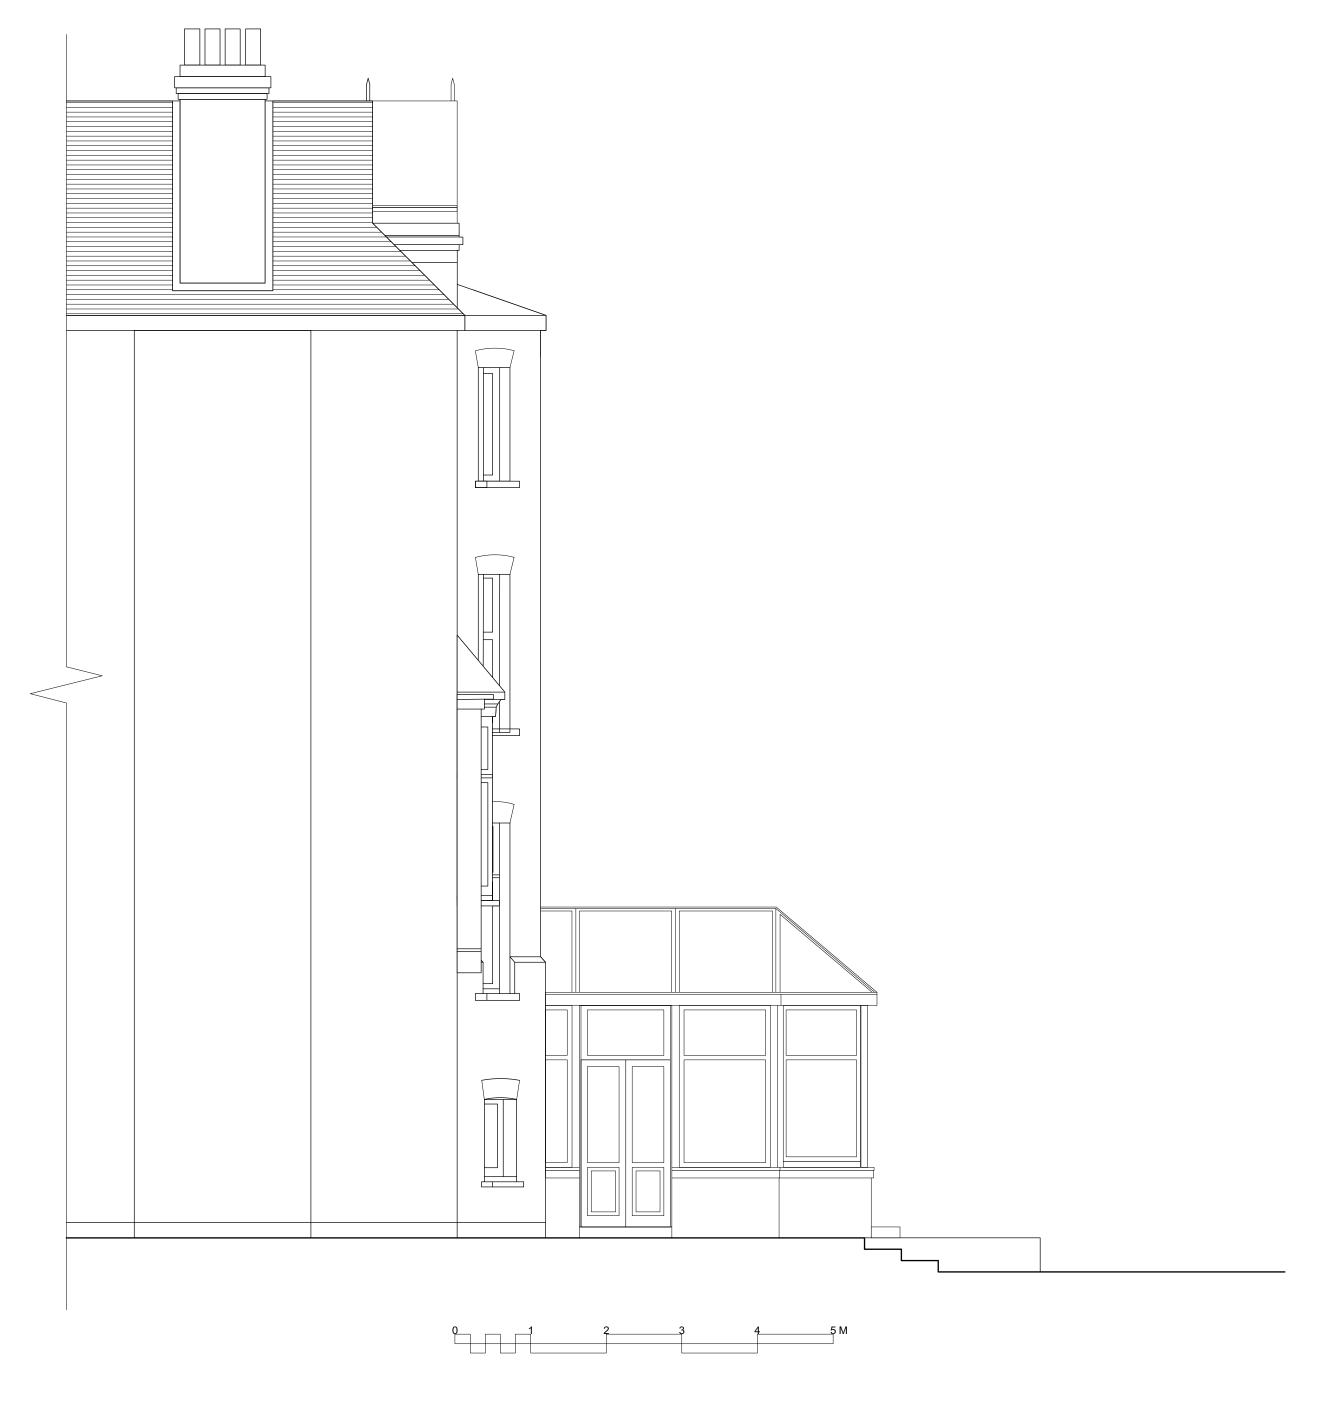

TO CHECK SCALE ON HARD COPIES: THIS IS 10cm FULL SIZE

HOWEVER MEASUREMENTS OBTAINED BY SCALING SHALL BE TREATED AS APPROXIMATE

NOTES SPECIFIC TO THIS DRAWING

PROJECT REF: 18CC FLAT 1, 18 CHESTERFORD GARDENS, LONDON NW3 4 MAR 2019 EXISTING SIDE (NORTH) ELEVATION DATE: STATUS: PLANNING A-1-2002 SCALE: 1:50 @ A2 / 1:100 @ A4 NO. DATE REVISION NOTES