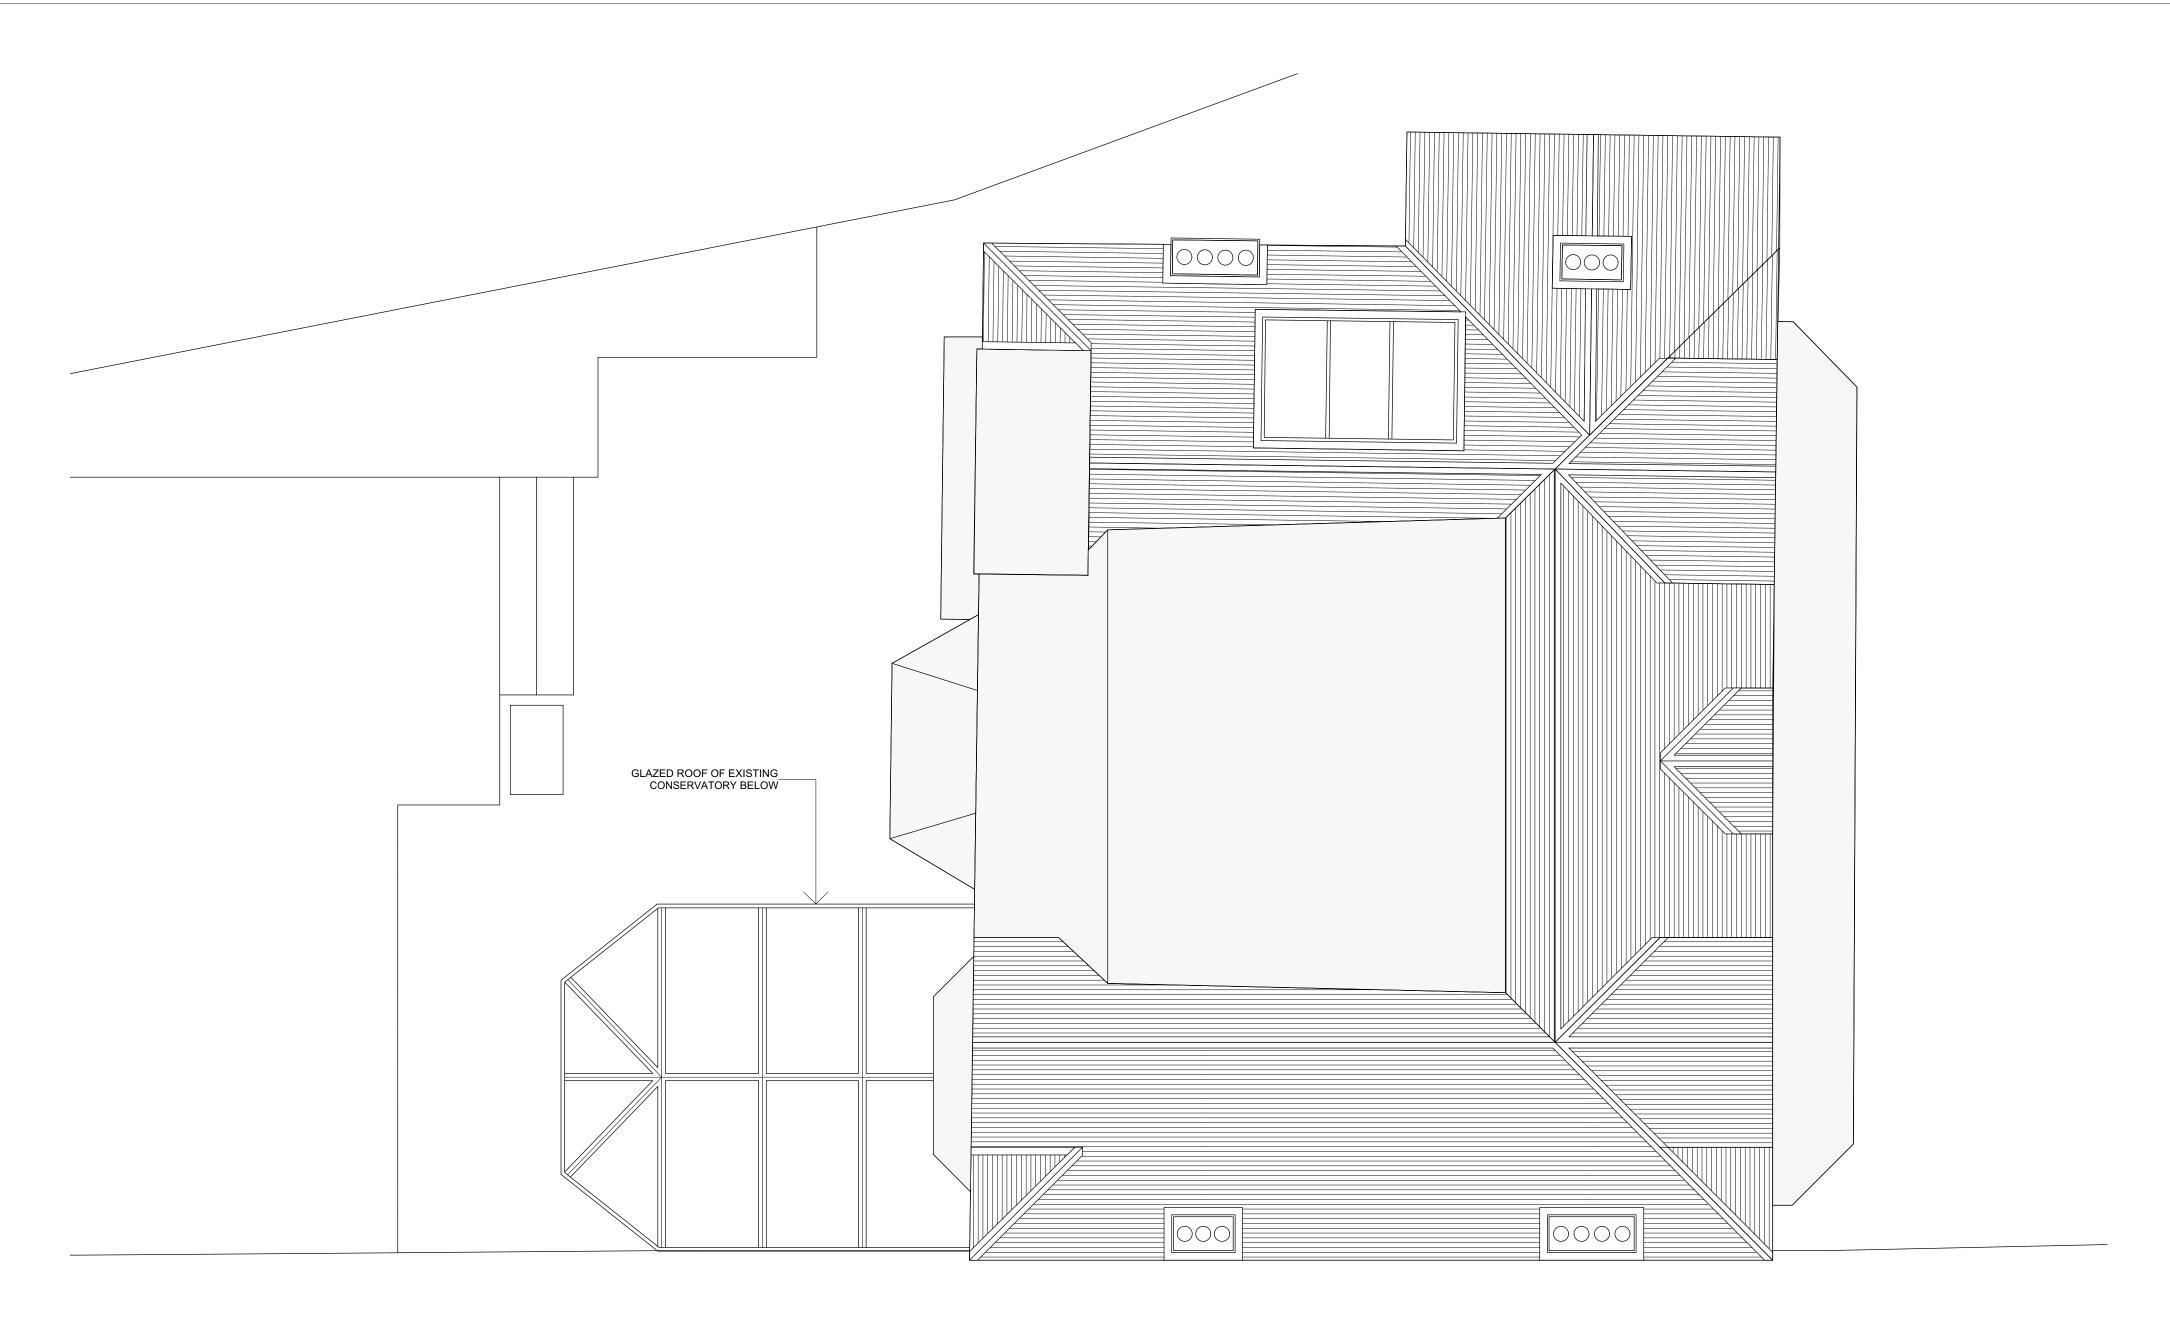

TO CHECK SCALE ON HARD COPIES: THIS IS 10cm FULL SIZE

HOWEVER MEASUREMENTS OBTAINED BY SCALING SHALL BE TREATED AS APPROXIMATE

NOTES SPECIFIC TO THIS DRAWING

NO. DATE REVISION NOTES

PROJECT REF: 18CC FLAT 1, 18 CHESTERFORD GARDENS, LONDON NW3 EXISTING ROOF PLAN 4 MAR 2019 DATE: STATUS: PLANNING A-1-1004 SCALE: 1:50 @ A2 / 1:100 @ A4