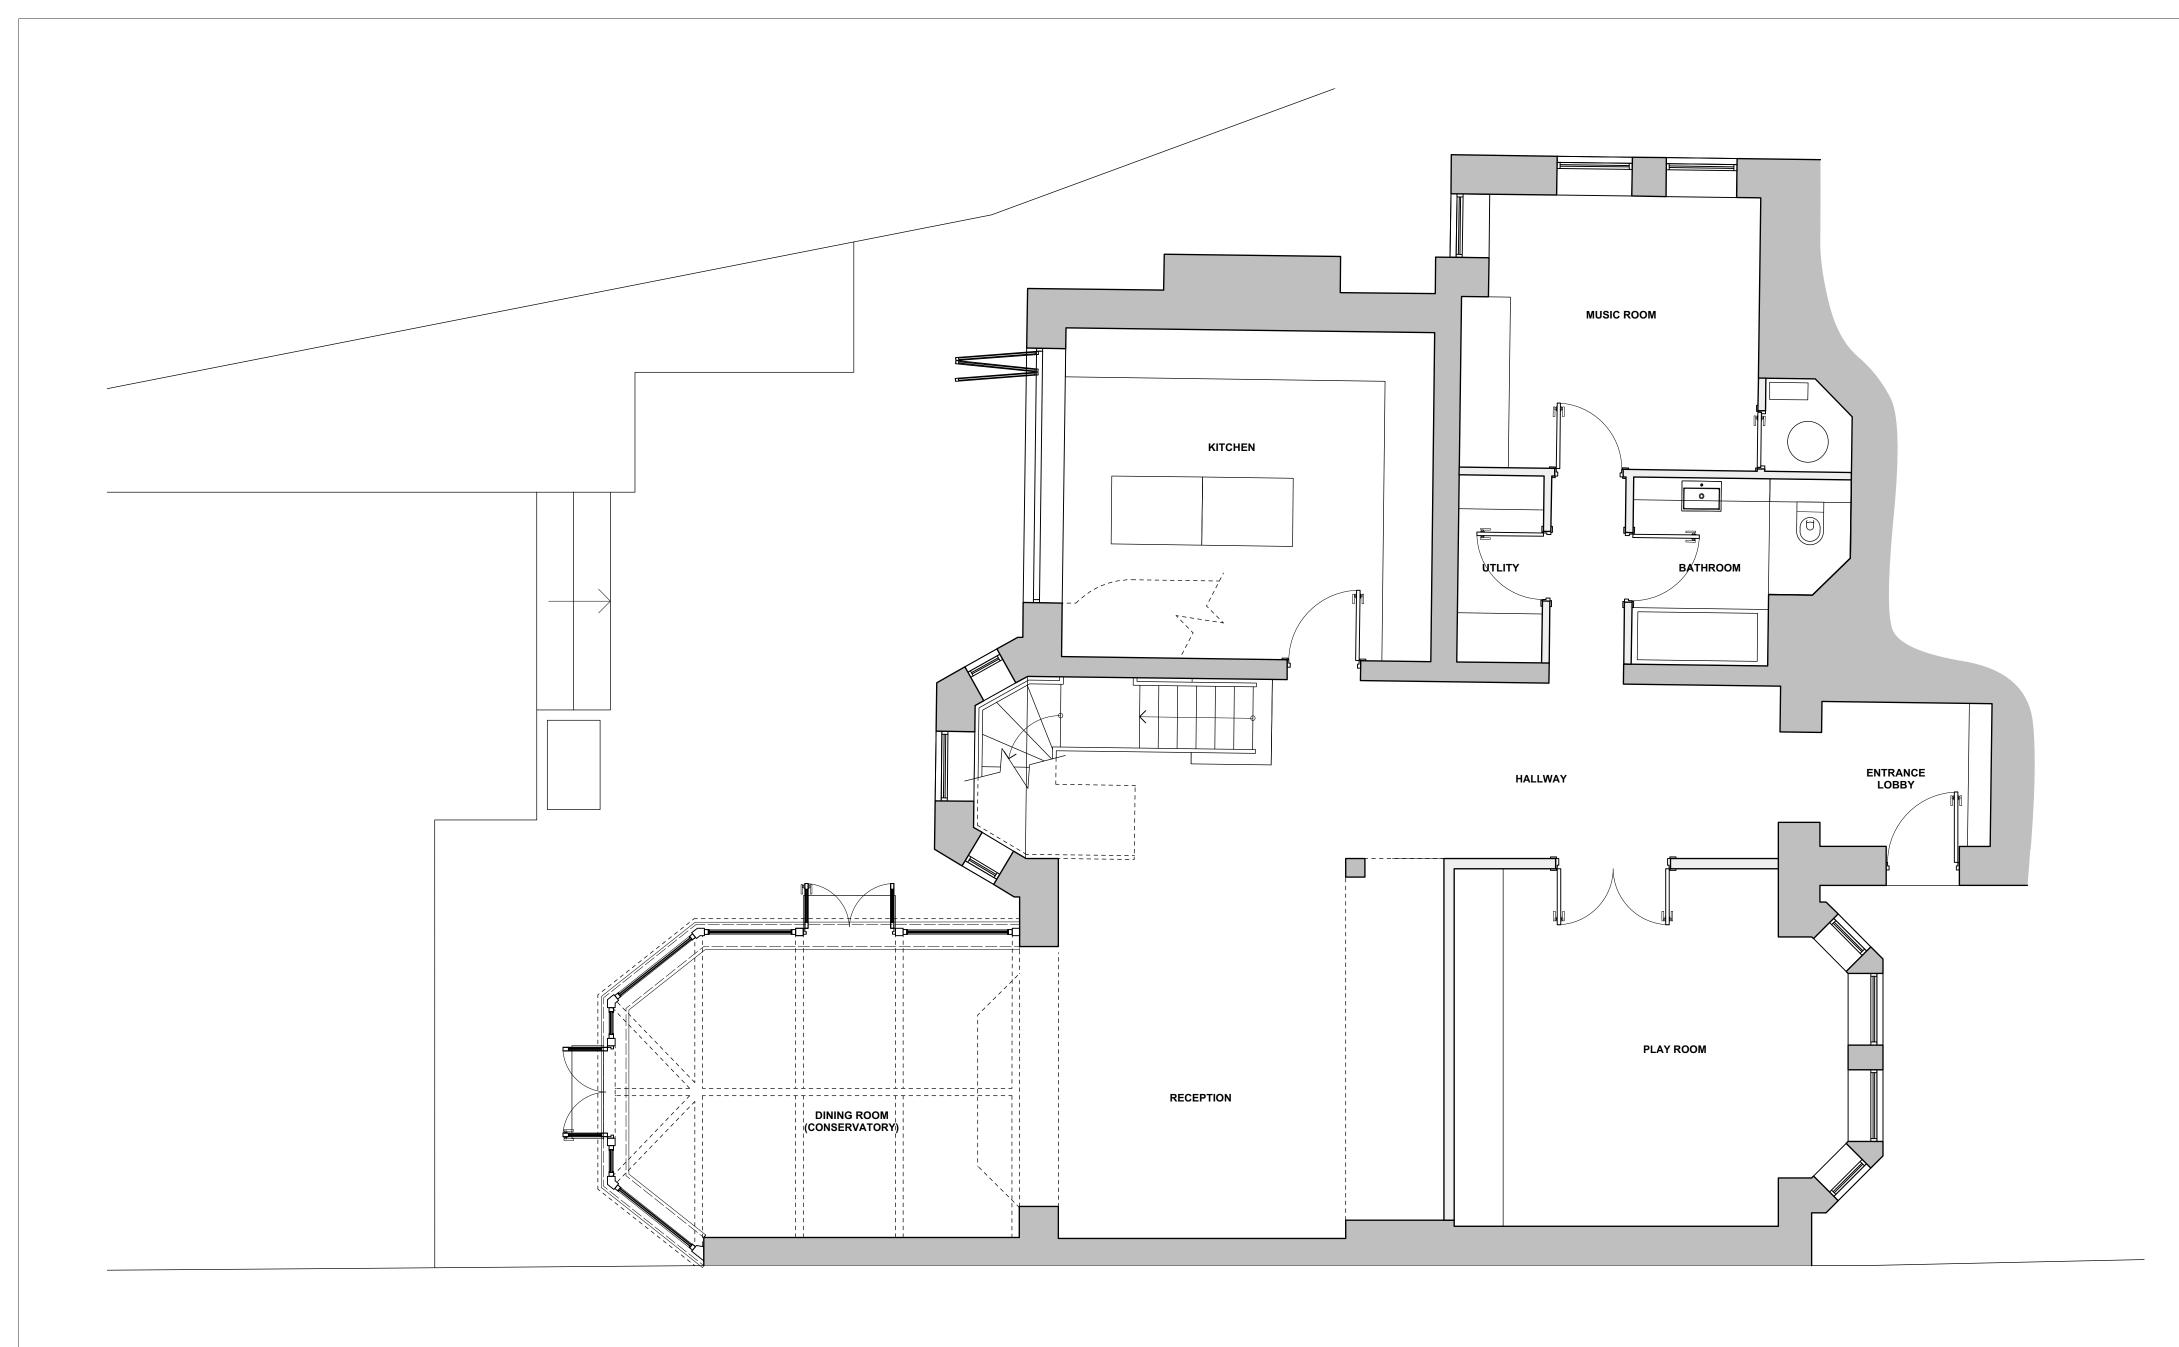

NOTES SPECIFIC TO THIS DRAWING

NO. DATE

PROJECT REF: 18CC FLAT 1, 18 CHESTERFORD GARDENS, LONDON NW3 EXISTING LOWER GROUND FLOOR PLAN 4 MAR 2019 DATE: STATUS: PLANNING A-1-1003 SCALE: 1:50 @ A2 / 1:100 @ A4 REVISION NOTES