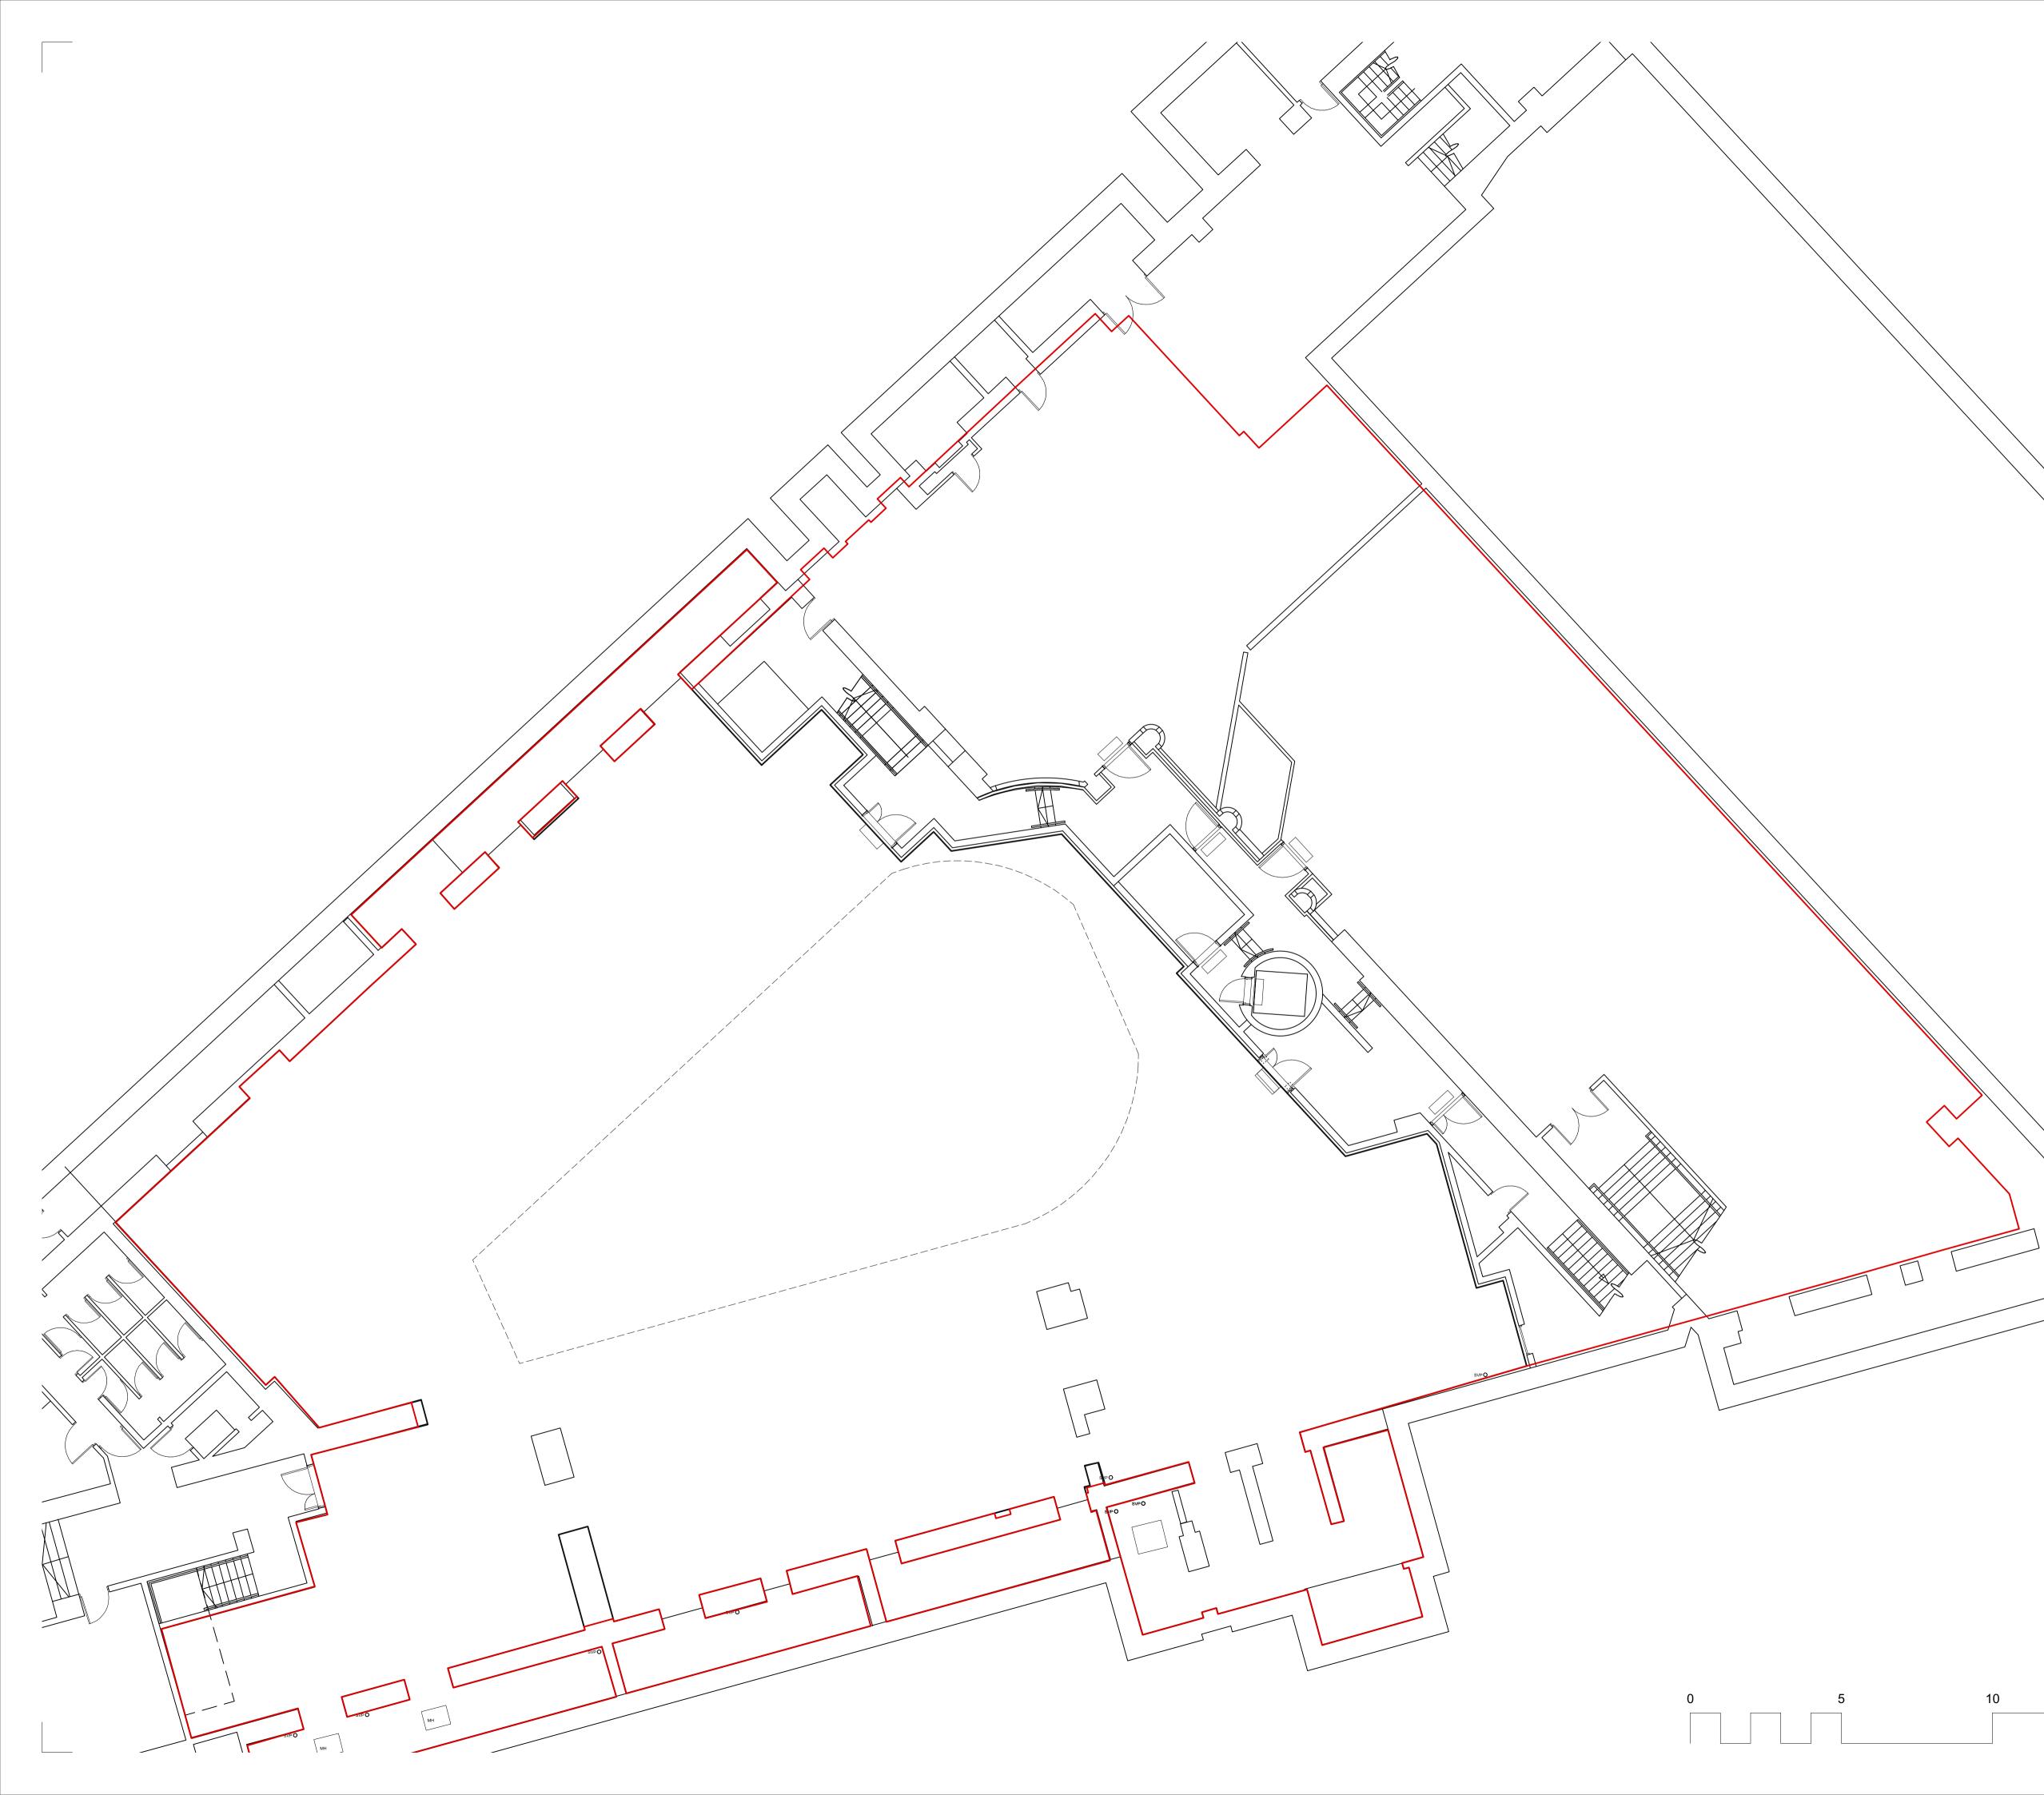

THOMAS NEAL'S WAREHOUSE 35 EARLHAM STREET WC2H 9LD

Drawing Title

GENERAL ARRANGEMENT BASEMENT EXISTING

## Drawing Status PLANNING

| Date        |                            | Scale @ A1 | Scale @ A3 |
|-------------|----------------------------|------------|------------|
| 22.02.19    |                            | 1:100      | 1:200      |
| Project No. | Drawing No.<br>ST-[01]-099 |            | Revision   |
|             |                            |            |            |