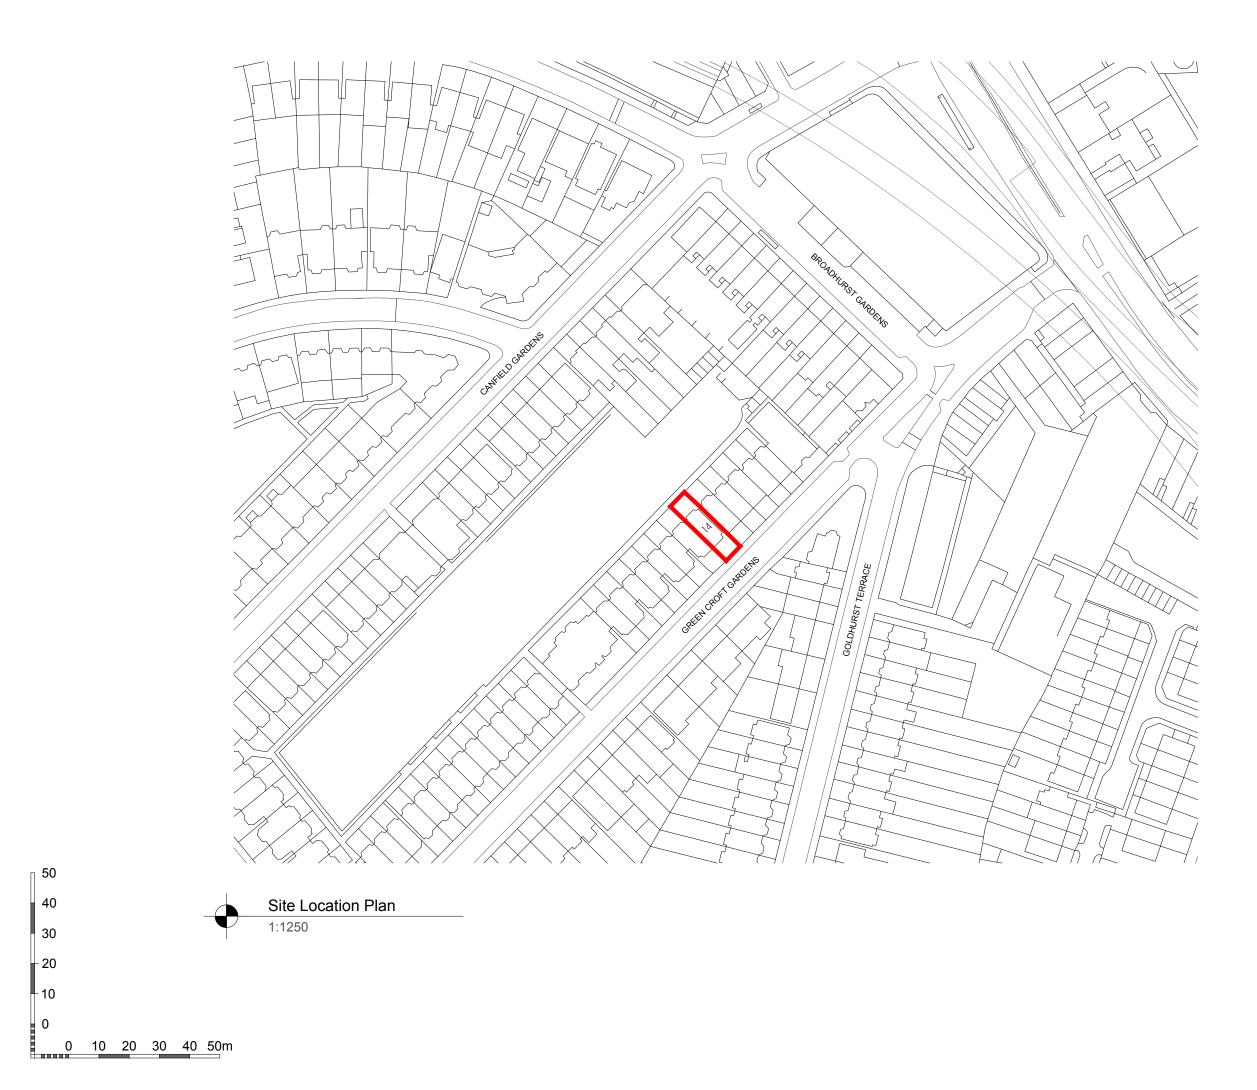

JOB:

DRAWING TITLE:

14 GREENCROFT GARDENS LONDON NW6 3LS

SITE LOCATION PLAN

**Brooks Murray Architects** The Arts Building, Morris Place, N4 3JG

brooks murray CLIENT: AKELIUS RESIDENTIAL LTD

REV. AMENDMENT BY: DATE