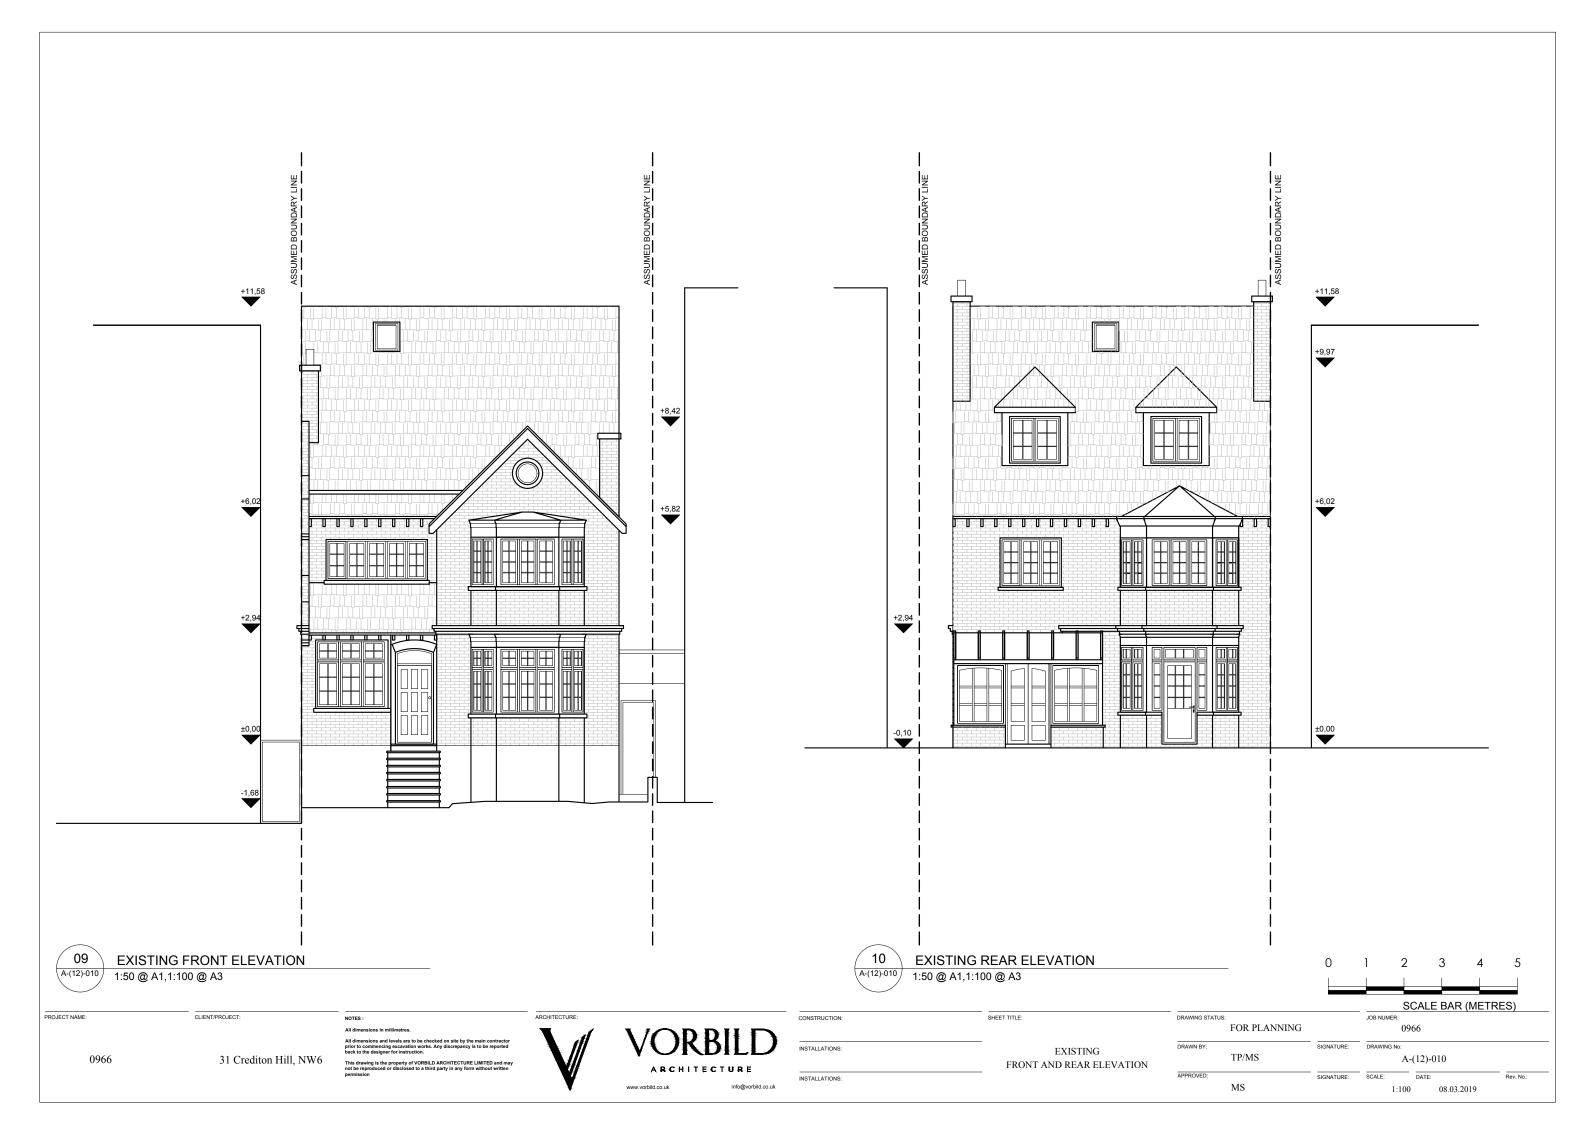

## EXISTING NORTH ELEVATION

1:50 @ A1,1:100 @ A3

PROJECT NAME: CLIENT/PROJECT:

0966 31 Crediton Hill, NW6

ions in millimetres.

itions and levels are to be checked on site by the main contractor mmencing excavation works. Any discrepancy is to be reported designer for instruction.

ing is the property of VORBILD ARCHITECTURE LIMITED and may

| CONSTRUCTION:  | SHEET TITLE |
|----------------|-------------|
| INSTALLATIONS: |             |

EXISTING

NORTH ELEVATION

## EXISTING SOUTH ELEVATION

31 Crediton Hill, NW6

1:50 @ A1,1:100 @ A3

PROJECT NAME: CLIENT/PROJECT:

All dimensions in

All dimensions and levels are to be checked on site by the main contractor prior to commencing excavation works. Any discrepancy is to be reported back to the designer for instruction. ARCHITECTURE:

VORBILD
ARCHITECTURE

STALLATIONS:

SHEET TITLE:

EXISTING
SOUTH ELEVATION

PROPOSED OS PLAN

1:625 @ A1,1:1250 @ A3

ARCHITECTURE:

| CONSTRUCTION:  | SHEET TITLE: |          |
|----------------|--------------|----------|
| INSTALLATIONS: |              | PROPOSED |
|                |              |          |