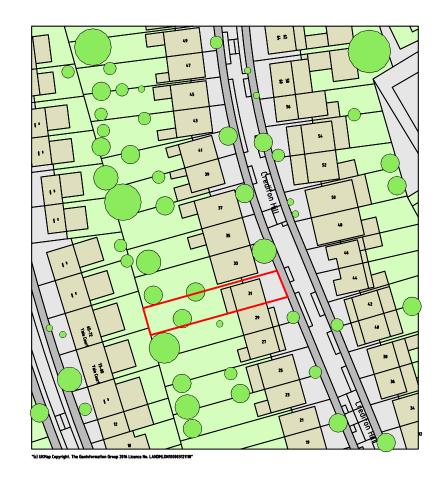

EXISTING OS PLAN 1:625 @ A1,1:1250 @ A3

PROJECT NAME:

CLIENT/PROJECT:

| CONSTRUCTION:  | SHEET TITLE: |
|----------------|--------------|
| INSTALLATIONS: | EXISTING     |
|                | OS PLAN      |

0 10 20 30 40 50

SCALE BAR (METRES)

31 Crediton Hill, NW6

EXISTING SECTION A-A

1:50 @ A1,1:100 @ A3

PROJECT NAME: CLIENT/PROJECT:

31 Crediton Hill, NW6

NOTES :
All dimensions in millimetres.