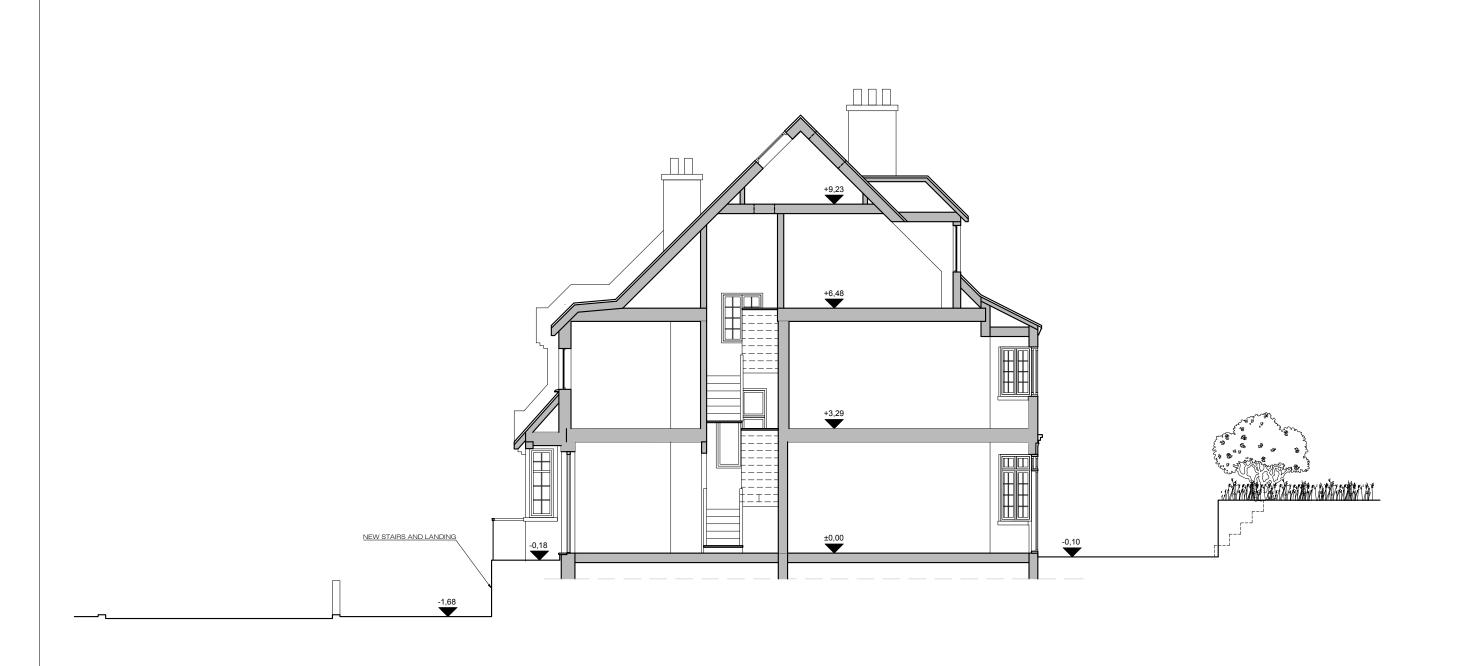

DRAWING STATUS:
FOR PLANNING 0966 TP/MS A-(13)-001 SIGNATURE: SCALE: DATE: MS 1:1250 08.03.2019

0 10 20 30 40 50

SCALE BAR (METRES)

A-(13)-001

PROJECT NAME:

CLIENT/PROJECT:

31 Crediton Hill, NW6

PROPOSED SECTION A-A

1:50 @ A1,1:100 @ A3

PROJECT NAME: CLIENT/PROJECT:

31 Crediton Hill, NW6

NOTES :

All dimensions in millimetres.

All dimensions and levels are to be checked on site by the main contract prior to commencing excavation works. Any discrepancy is to be reported by the commence of the contraction.

ARCHITECTURE:

VORBILD ARCHITECTURE

CONSTRUCTION:

SHEET TITLE:

INSTALLATIONS:

PROPOSED SECTION A-A