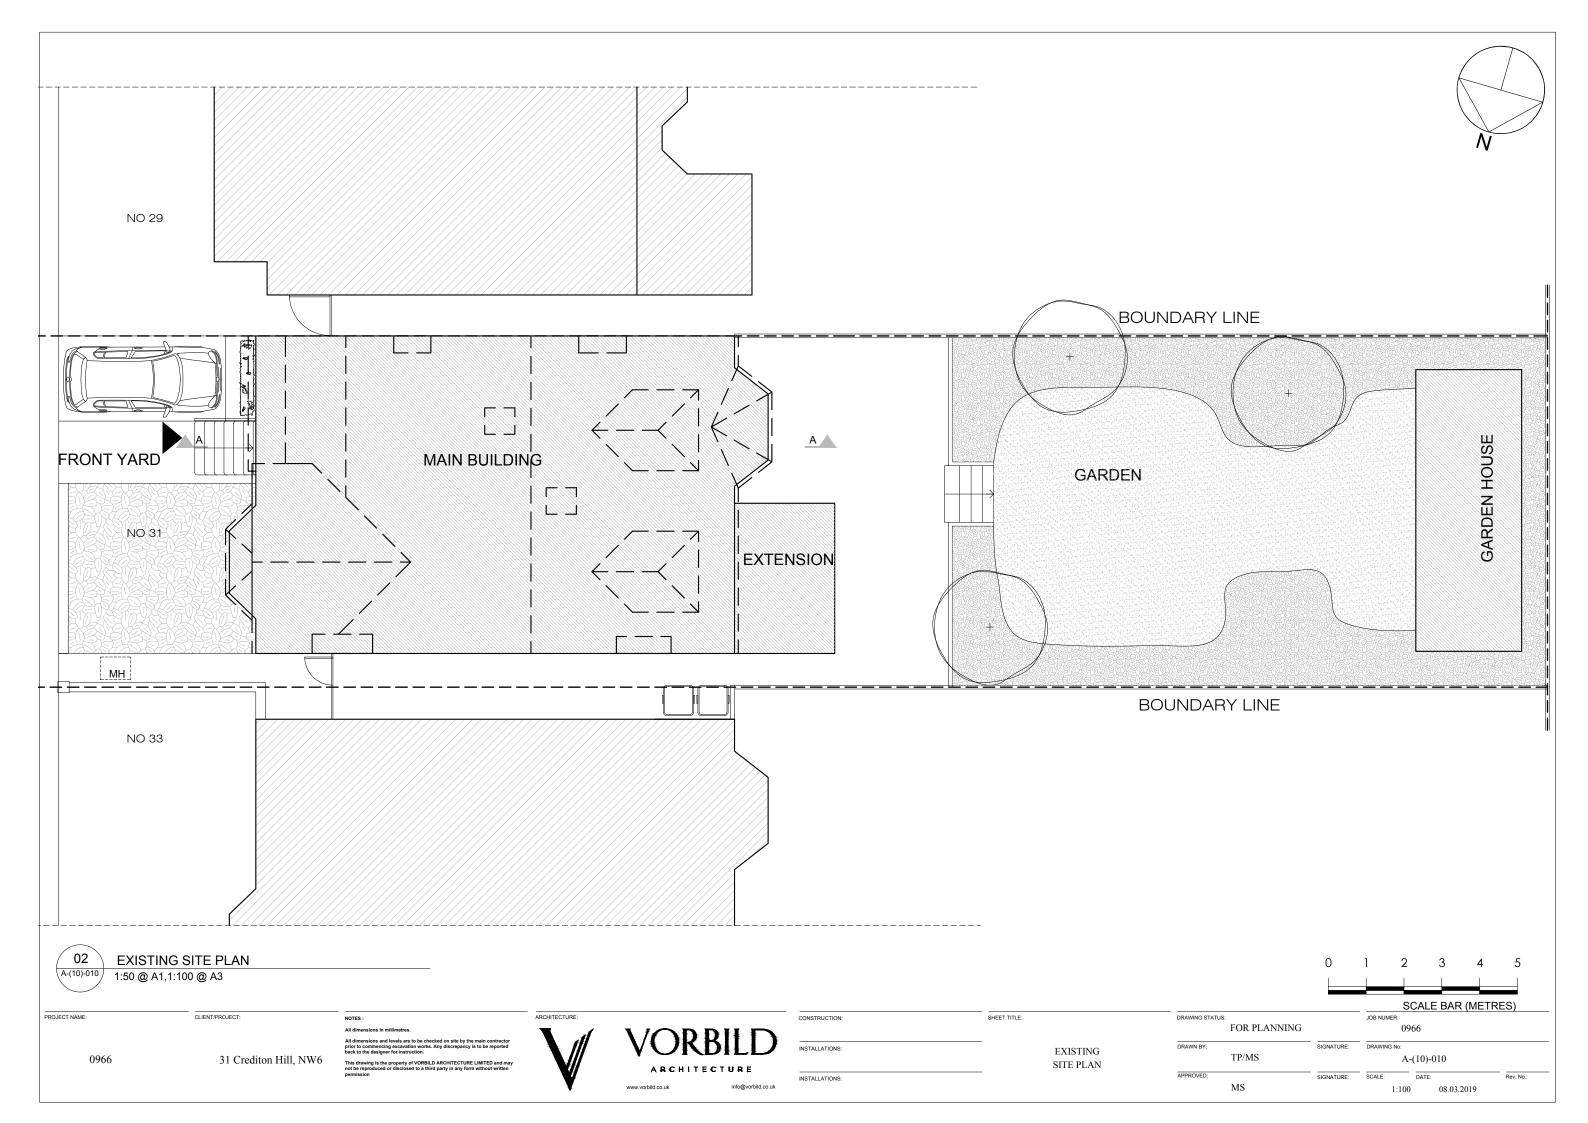

UCTION:  | SHEET TITLE: |
|----------------|--------------|
| INSTALLATIONS: | EXISTING     |
|                | OS PLAN      |

| DRAWING STATUS: |              | JOB NUMER: |             |            |           |
|-----------------|--------------|------------|-------------|------------|-----------|
|                 | FOR PLANNING |            | 09          | 166        |           |
| DRAWN BY: TP/MS |              | SIGNATURE: | DRAWING No: |            |           |
|                 |              |            | A-          | -(10)-001  |           |
| APPROVED:       |              | SIGNATURE: | SCALE:      | DATE:      | Rev. No.: |
|                 | MS           |            | 1:1250      | 08 03 2010 |           |

0 10 20 30 40 50

SCALE BAR (METRES)

31 Crediton Hill, NW6













EXISTING SECTION A-A

1:50 @ A1,1:100 @ A3

PROJECT NAME: CLIENT/PROJECT:

31 Crediton Hill, NW6

NOTES :
All dimensions in millimetres.

mensions in millimetres.
mensions and levels are to be checked on site by the main contractor to commencing excavation works. Any discrepancy is to be reported to the designer for instruction.



VORBILD

ARCHITECTURE

www.vorbiid.co.uk info@vorbiid.co.uk

CONSTRUCTION:

SHEET TITLE:

INSTALLATIONS:

EXISTING

SECTION A-A







## EXISTING NORTH ELEVATION

1:50 @ A1,1:100 @ A3

PROJECT NAME: CLIENT/PROJECT:

0966 31 Crediton Hill, NW6

ions in millimetres.

itions and levels are to be checked on site by the main contractor mmencing excavation works. Any discrepancy is to be reported designer for instruction.

ing is the property of VORBILD A