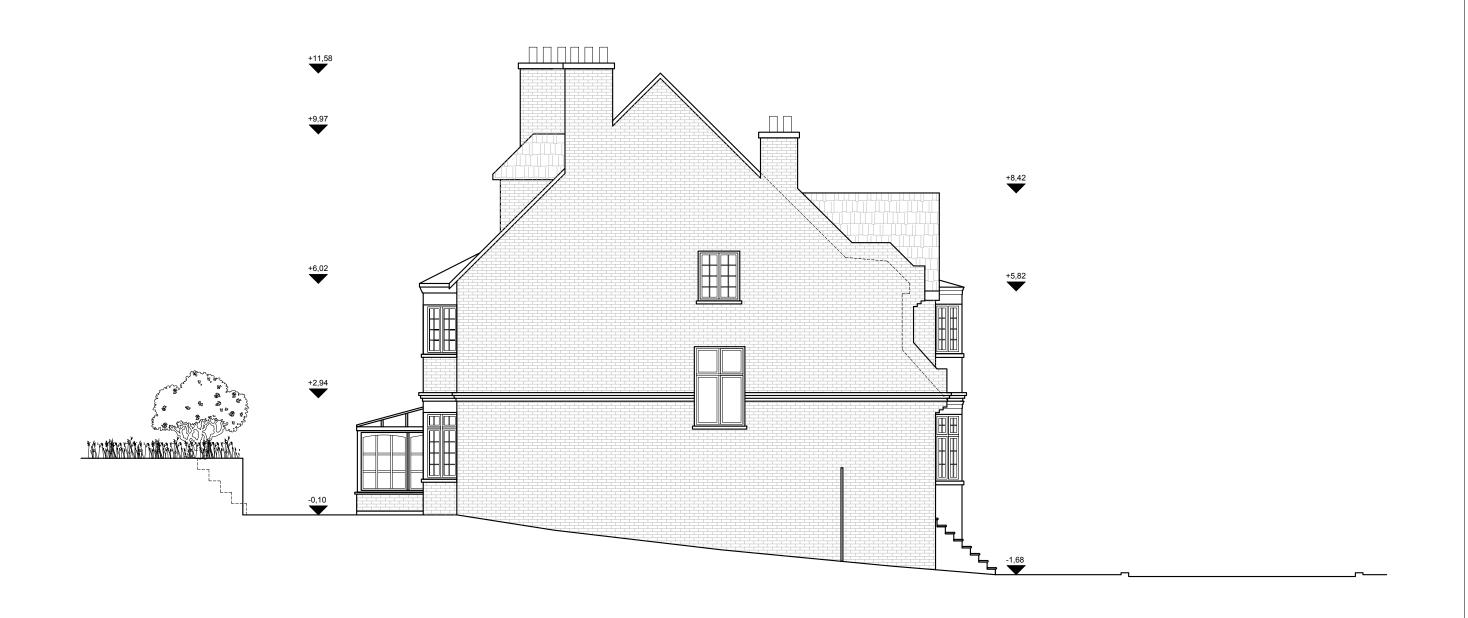

## EXISTING SOUTH ELEVATION

31 Crediton Hill, NW6

1:50 @ A1,1:100 @ A3

PROJECT NAME: CLIENT/PROJECT:

All dimensions in

All dimensions and levels are to be checked on site by the main contractor prior to commencing excavation works. Any discrepancy is to be reported back to the designer for instruction. ARCHITECTURE:

VORBILD
ARCHITECTURE

STALLATIONS:

SHEET TITLE:

EXISTING
SOUTH ELEVATION

PROPOSED OS PLAN

1:625 @ A1,1:1250 @ A3

ARCHITECTURE:

| CONSTRUCTION:  | SHEET TITLE: |          |
|----------------|--------------|----------|
| INSTALLATIONS: |              | PROPOSED |
|                |              |          |