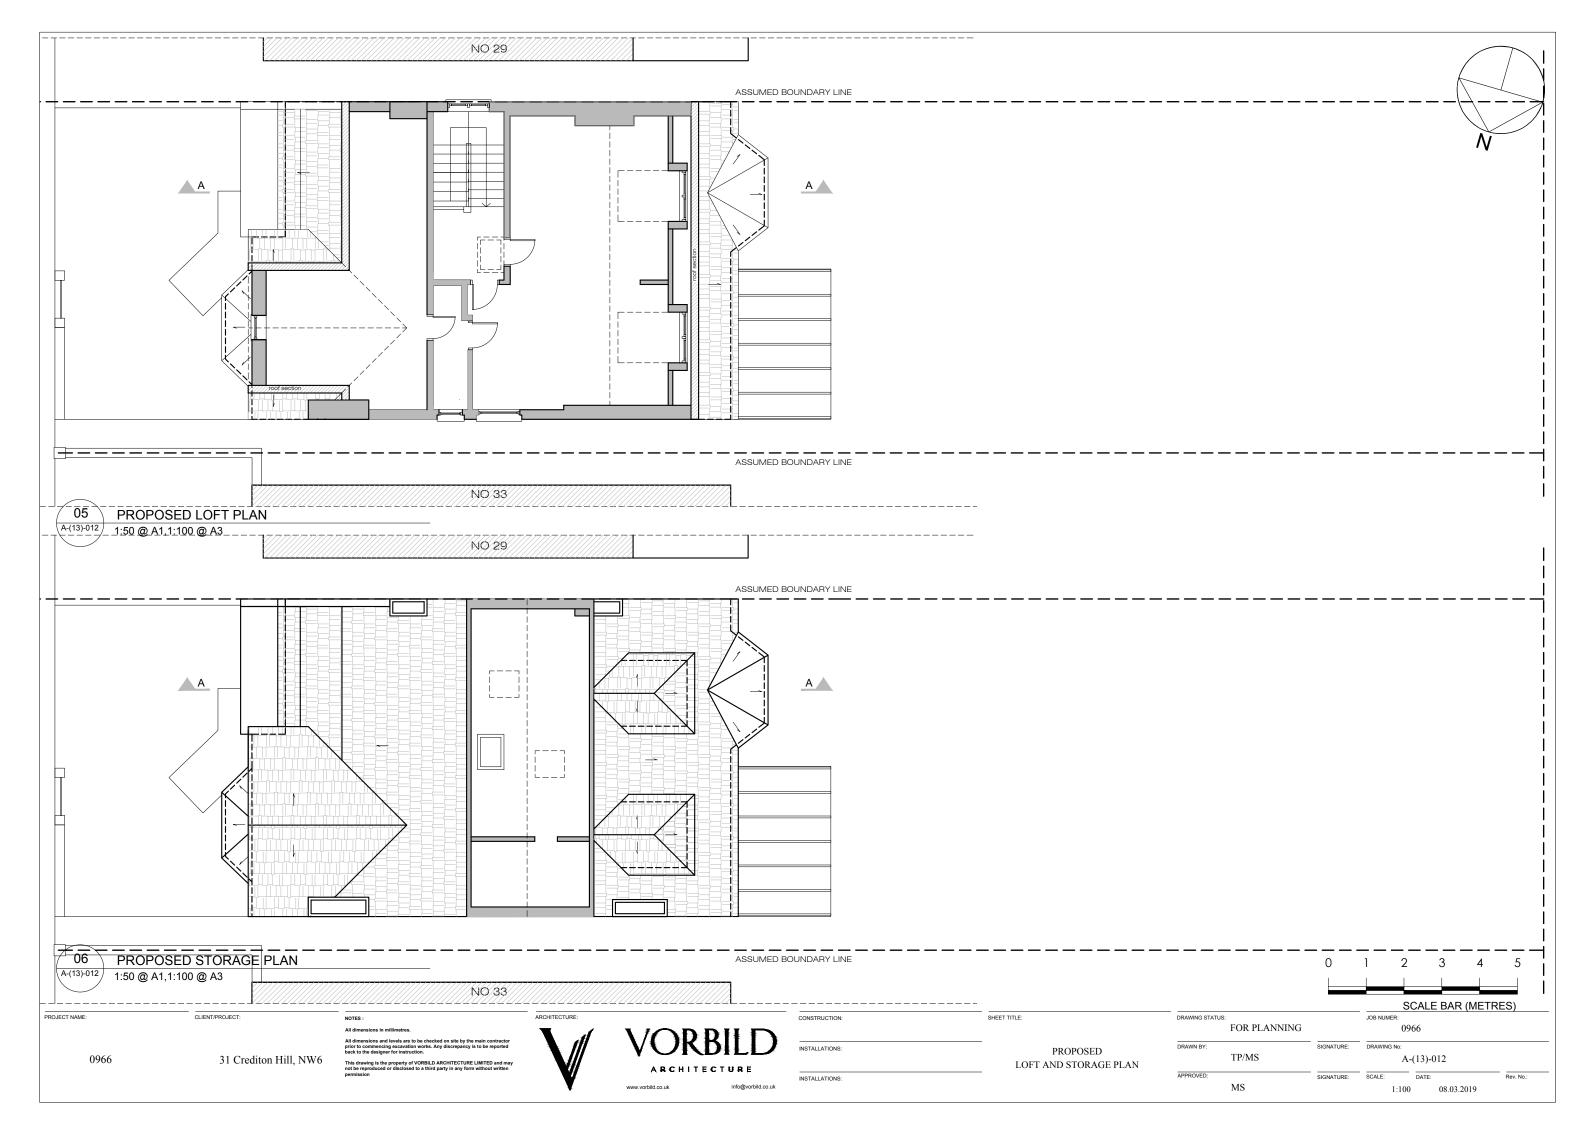

1:50 @ A1,1:100 @ A3

PROJECT NAME: CLIENT/PROJECT:

All dimensions in

All dimensions and levels are to be checked on site by the main contractor prior to commencing excavation works. Any discrepancy is to be reported back to the designer for instruction. ARCHITECTURE:

VORBILD
ARCHITECTURE

STALLATIONS:

SHEET TITLE:

EXISTING
SOUTH ELEVATION







PROPOSED OS PLAN

1:625 @ A1,1:1250 @ A3

ARCHITECTURE:

| CONSTRUCTION:  | SHEET TITLE: |          |
|----------------|--------------|----------|
| INSTALLATIONS: |              | PROPOSED |
|                |              |          |

DRAWING STATUS:
FOR PLANNING 0966 TP/MS A-(13)-001 SIGNATURE: SCALE: DATE: MS 1:1250 08.03.2019

0 10 20 30 40 50

SCALE BAR (METRES)

A-(13)-001

PROJECT NAME:

CLIENT/PROJECT:

31 Crediton Hill, NW6













PROPOSED SECTION A-A

1:50 @ A1,1:100 @ A3

PROJECT NAME: CLIENT/PROJECT:

31 Crediton Hill, NW6

NOTES :

All dimensions in millimetres.

All dimensions and levels are to be checked on site by the main contract prior to commencing excavation works. Any discrepancy is to be reported by the commence of the contraction.

ARCHITECTURE:

VORBILD ARCHITECTURE

CONSTRUCTION:

SHEET TITLE:

INSTALLATIONS:

PROPOSED SECTION A-A







## PROPOSED NORTH ELEVATION

1:50 @ A1,1:100 @ A3

PROJECT NAME: CLIENT/PROJECT:

31 Crediton Hill, NW6

All dimensions in millimetres.

W \

ARCHITECTURE:

VORBILD ARCHITECTURE

CONSTRUCTION: SHEET TITLE:

INSTALLATIONS:

PROPOSED NORTH ELEVATION



INSTALLATIONS:



## PROPOSED SOUTH ELEVATION

1:50 @ A1,1:100 @ A3

PROJECT NAME:

CLIENT/PROJECT:

31 Credit