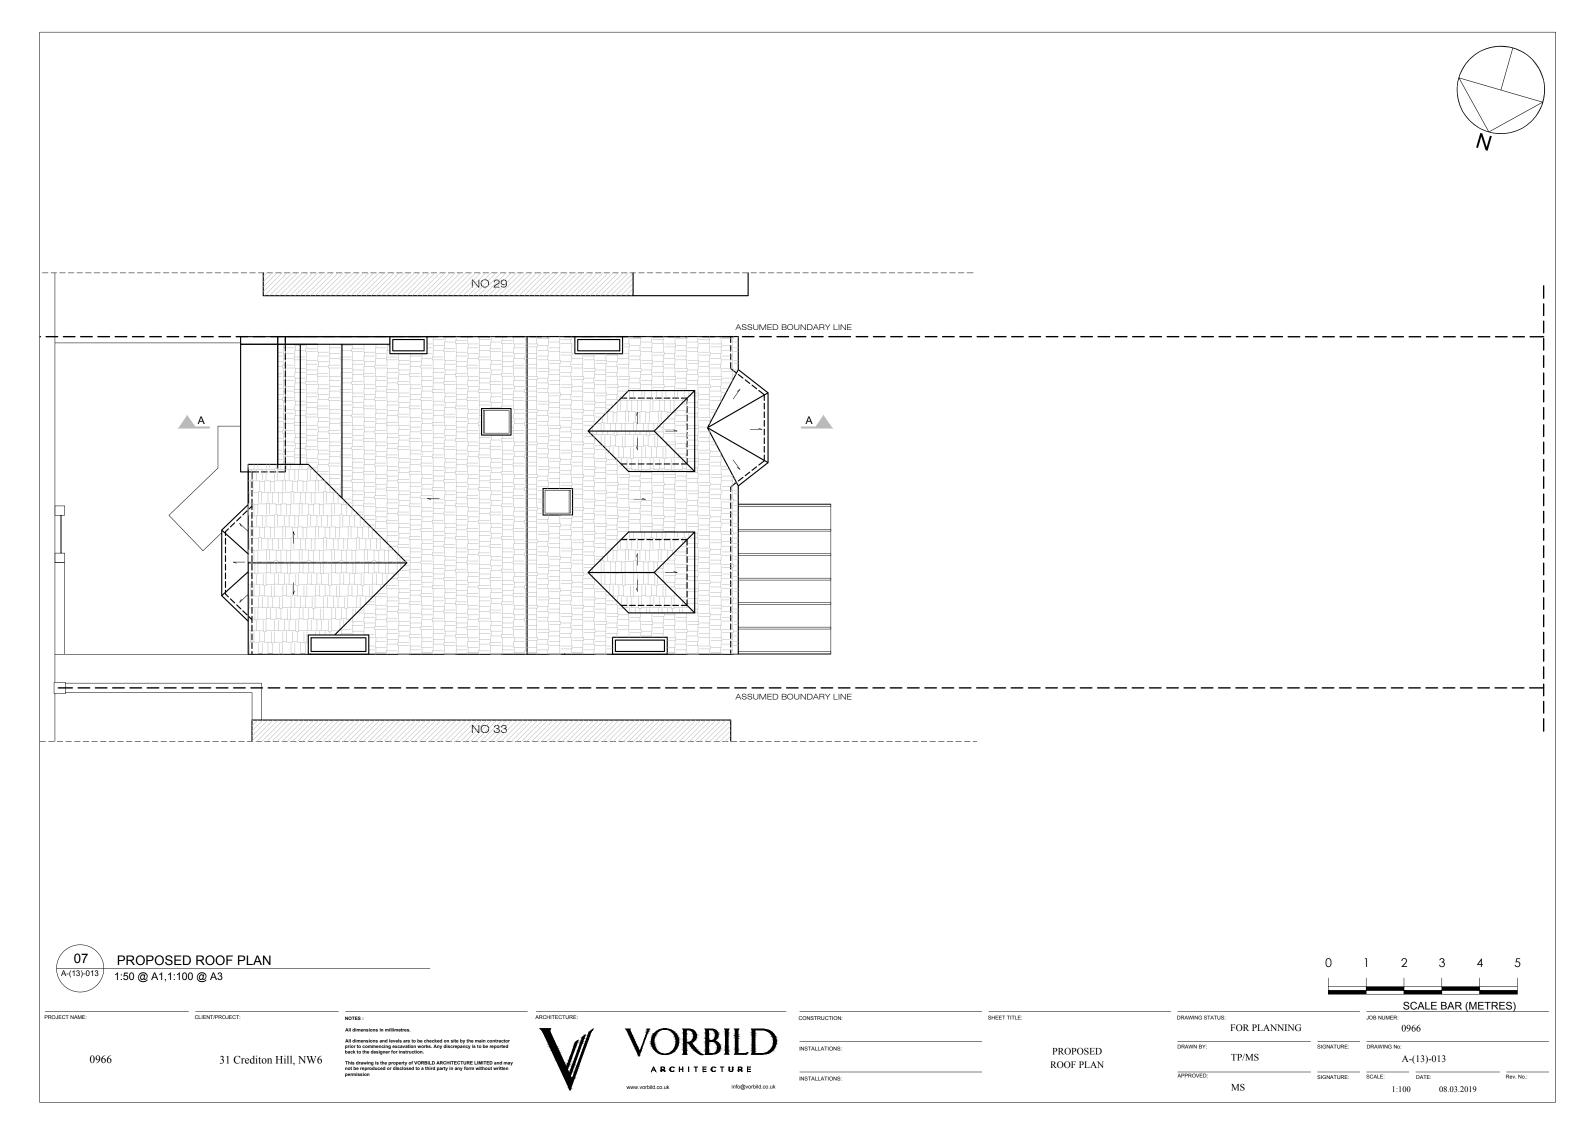

1:50 @ A1,1:100 @ A3

PROJECT NAME: CLIENT/PROJECT:

All dimensions in

All dimensions and levels are to be checked on site by the main contractor prior to commencing excavation works. Any discrepancy is to be reported back to the designer for instruction. ARCHITECTURE:

VORBILD
ARCHITECTURE

STALLATIONS:

SHEET TITLE:

EXISTING
SOUTH ELEVATION







PROPOSED OS PLAN

1:625 @ A1,1:1250 @ A3

ARCHITECTURE:

| CONSTRUCTION:  | SHEET TITLE: |          |
|----------------|--------------|----------|
| INSTALLATIONS: |              | PROPOSED |
|                |              |          |

DRAWING STATUS:
FOR PLANNING 0966 TP/MS A-(13)-001 SIGNATURE: SCALE: DATE: MS 1:1250 08.03.2019

0 10 20 30 40 50

SCALE BAR (METRES)

A-(13)-001

PROJECT NAME:

CLIENT/PROJECT:

31 Crediton Hill, NW6













PROPOSED SECTION A-A

1:50 @ A1,1:100 @ A3

PROJECT NAME: CLIENT/PROJECT:

31 Crediton Hill, NW6

NOTES :

All dimensions in millimetres.

All dimensions and levels are to be checked on site by the main contract prior to commencing excavation works. Any discrepancy is to be reported by the commence of the contraction.

ARCHITECTURE:

VORBILD ARCHITECTURE

CONSTRUCTION:

SHEET TITLE:

INSTALLATIONS:

PROPOSED SECTION A-A







## PROPOSED NORTH ELEVATION

1:50 @ A1,1:100 @ A3

PROJECT NAME: CLIENT/PROJECT:

31 Crediton Hill, NW6

All dimensions in millimetres.

W \

ARCHITECTURE:

VORBILD ARCHITECTURE

CONSTRUCTION: SHEET TITLE:

INSTALLATIONS:

PROPOSED NORTH ELEVATION



INSTALLATIONS:



## PROPOSED SOUTH ELEVATION

1:50 @ A1,1:100 @ A3

PROJECT NAME:

CLIENT/PROJECT:

31 Crediton