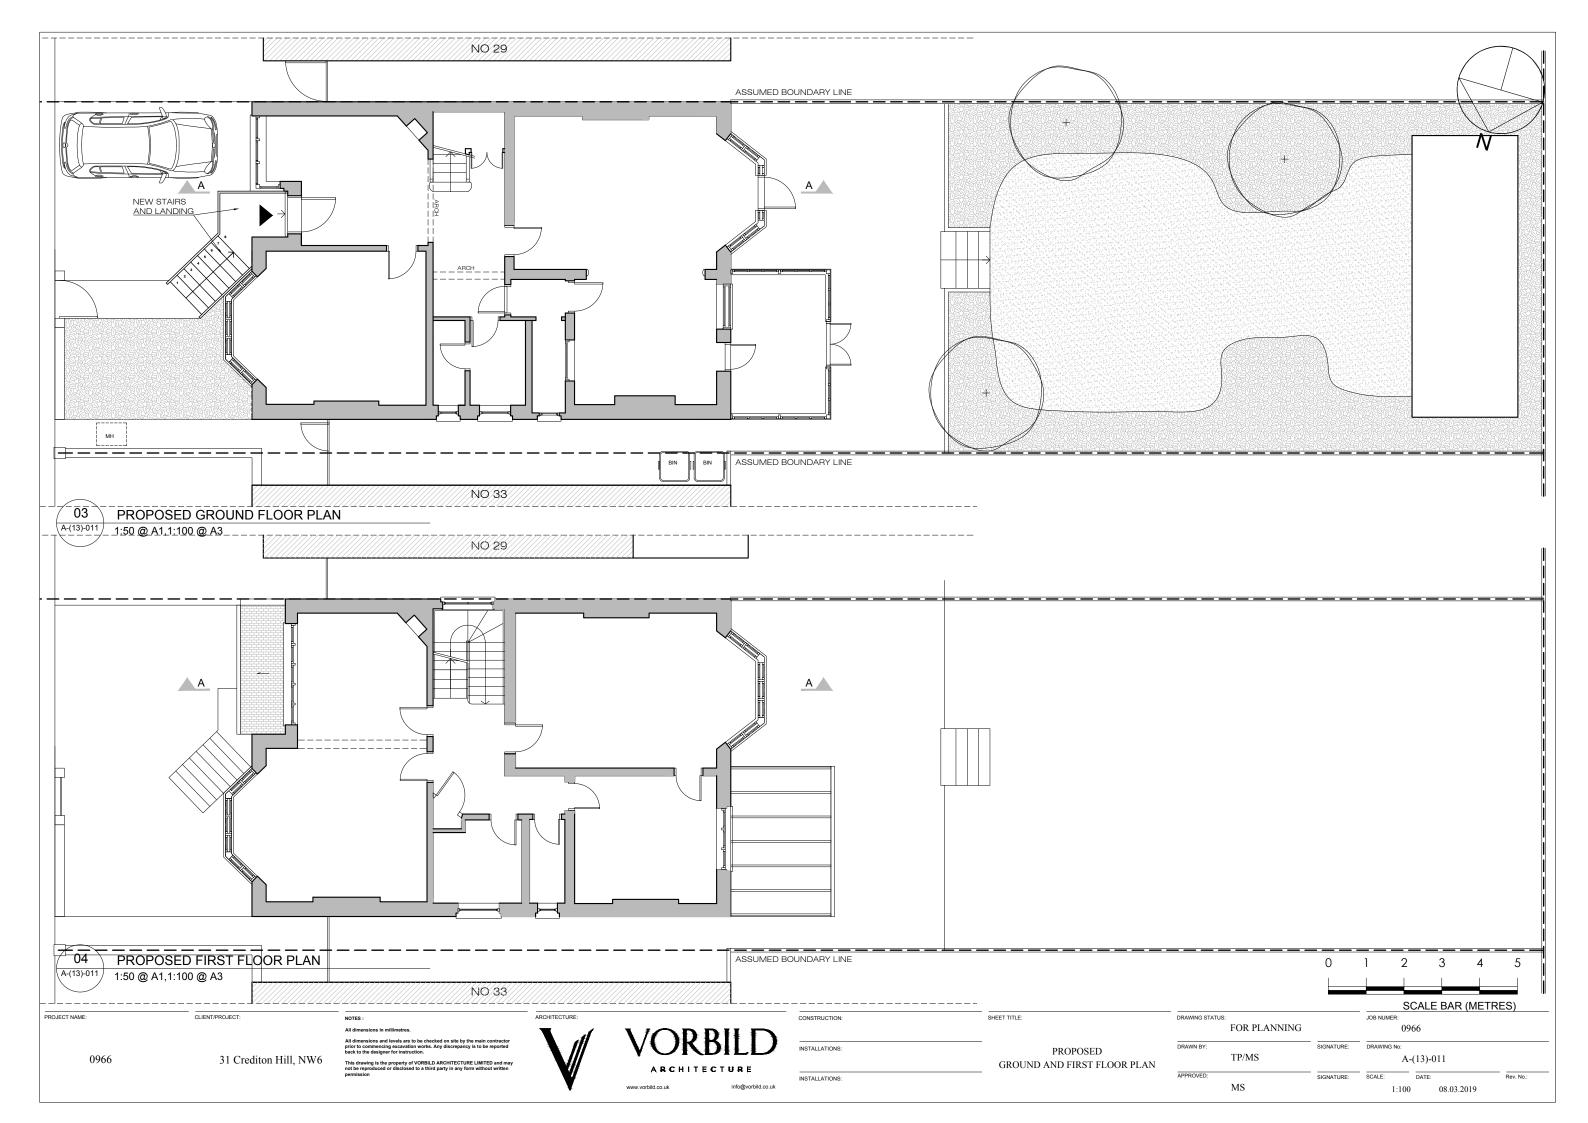

1:50 @ A1,1:100 @ A3

PROJECT NAME: CLIENT/PROJECT:

31 Crediton Hill, NW6

NOTES :

All dimensions in millimetres.

All dimensions and levels are to be checked on site by the main contract prior to commencing excavation works. Any discrepancy is to be reported by the commence of the contraction.

ARCHITECTURE:

VORBILD ARCHITECTURE

CONSTRUCTION:

SHEET TITLE:

INSTALLATIONS:

PROPOSED SECTION A-A