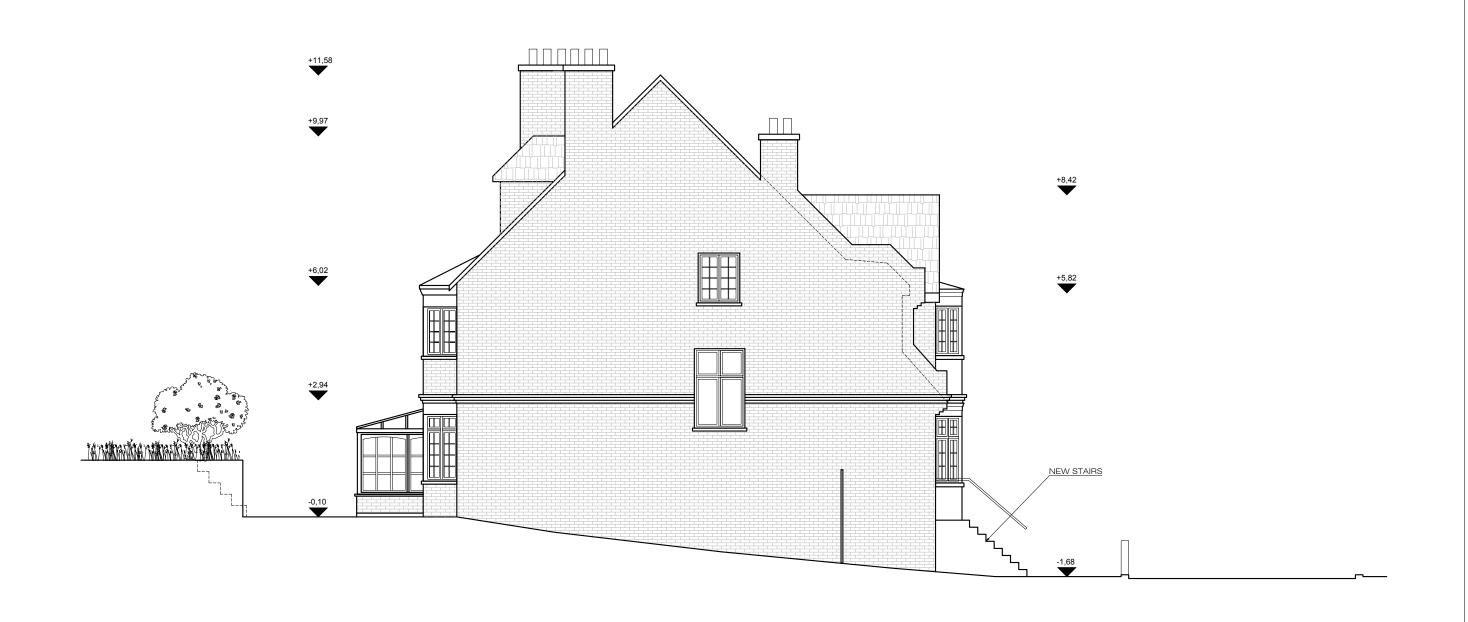

## PROPOSED SOUTH ELEVATION

1:50 @ A1,1:100 @ A3

PROJECT NAME:

CLIENT/PROJECT:

31 Crediton Hill, NW6

All dimensions in millimetres

All dimensions in millimetres.

All dimensions and levels are to be checked on site by the main contribution to commencing excavation works. Any discrepancy is to be repo

his drawing is the property of VORBILD ARCHITECTURE LIMITED and may ot be reproduced or disclosed to a third party in any form without written ermission

| VOR               | BILD               |  |
|-------------------|--------------------|--|
| ARCHITECTURE      |                    |  |
| www.worbild.co.uk | info@vorbild co.uk |  |

CONSTRUCTION:

SHEET TITLE:

INSTALLATIONS:

P

PROPOSED
SOUTH ELEVATION

PROPOSED

APPROVED: