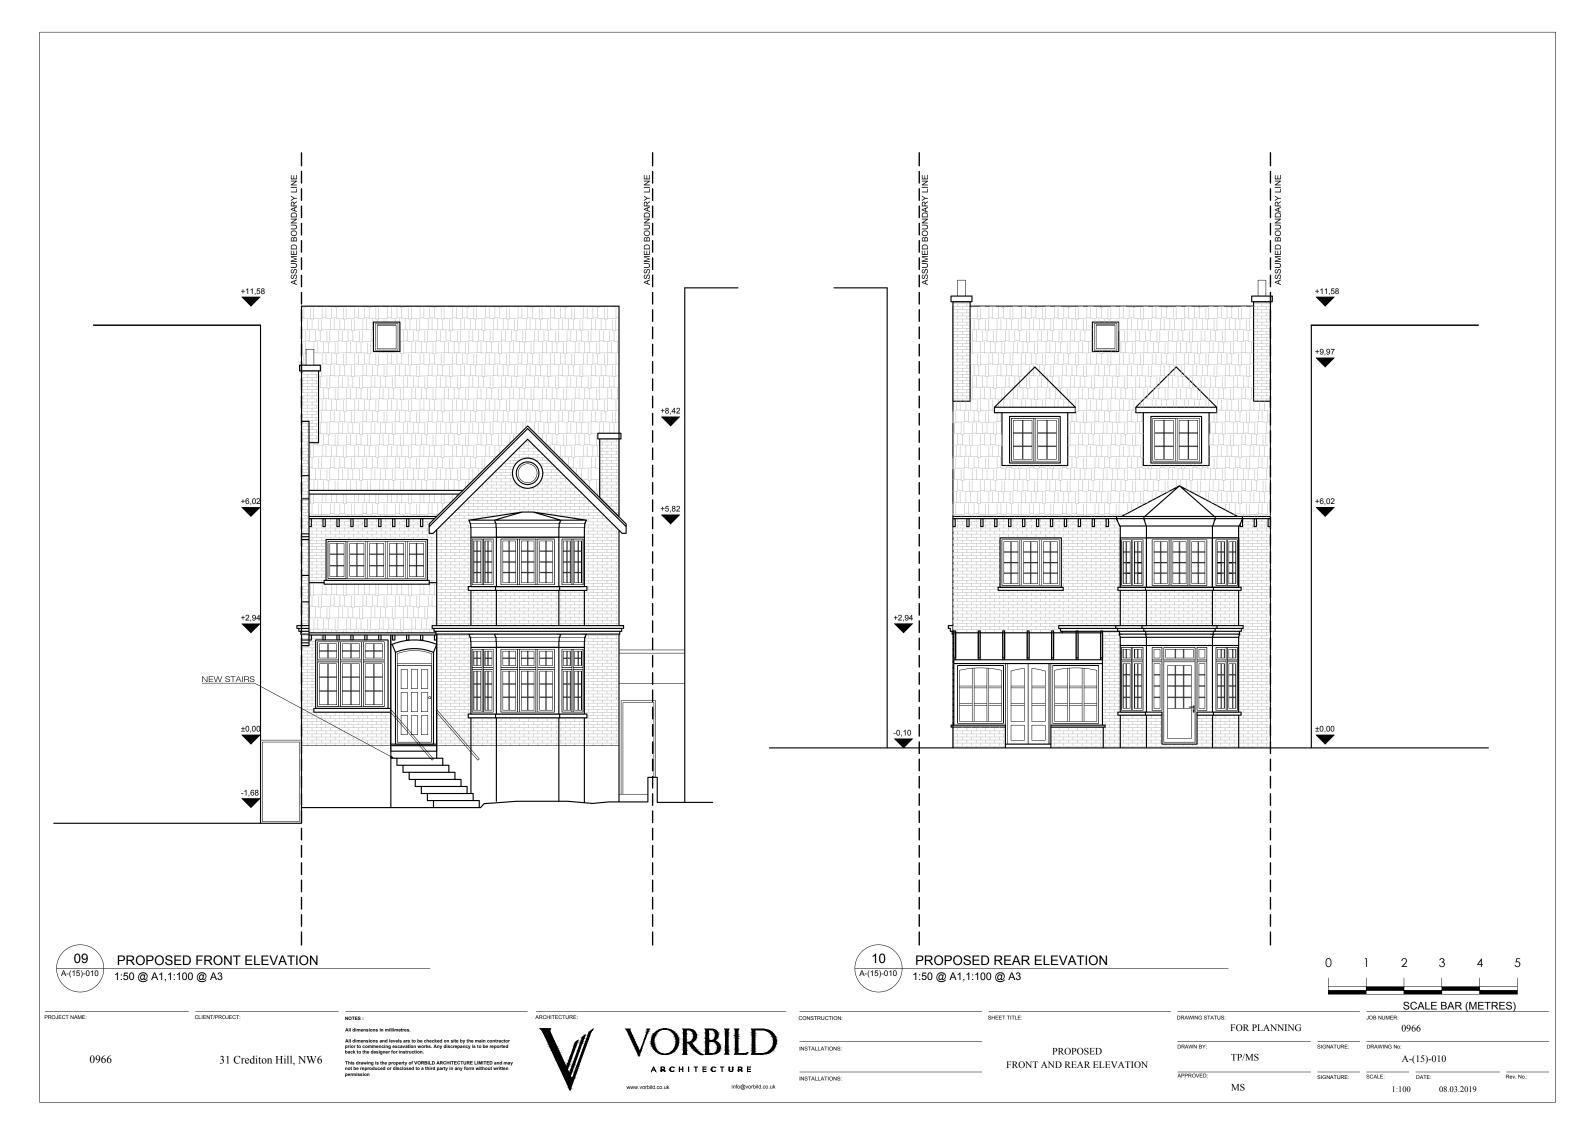

## PROPOSED SOUTH ELEVATION

1:50 @ A1,1:100 @ A3

PROJECT NAME:

CLIENT/PROJECT:

31 Crediton Hill, NW6

All dimensions in millimetres

All dimensions in millimetres.

All dimensions and levels are to be checked on site by the main contribution to commencing excavation works. Any discrepancy is to be repo

his drawing is the property of VORBILD ARCHITECTURE LIMITED and may ot be reproduced or disclosed to a third party in any form without written ermission

| VOR               | BILD               |  |
|-------------------|--------------------|--|
| ARCHITECTURE      |                    |  |
| www.worbild.co.uk | info@vorbild co.uk |  |

CONSTRUCTION:

SHEET TITLE:

INSTALLATIONS:

P

PROPOSED
SOUTH ELEVATION

PROPOSED

APPROVED: