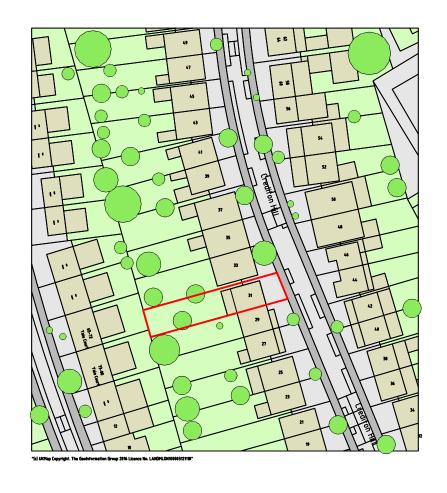

EXISTING OS PLAN 1:625 @ A1,1:1250 @ A3

PROJECT NAME:

CLIENT/PROJECT:

| CONSTRUCTION:  | SHEET TITLE: |
|----------------|--------------|
| INSTALLATIONS: | EXISTING     |
|                | OS PLAN      |

| DRAWING STATUS: |              | JOB NUMER: |             |            |           |
|-----------------|--------------|------------|-------------|------------|-----------|
|                 | FOR PLANNING |            | 09          | 166        |           |
| DRAWN BY: TP/MS |              | SIGNATURE: | DRAWING No: |            |           |
|                 |              |            | A-          | -(10)-001  |           |
| APPROVED:       |              | SIGNATURE: | SCALE:      | DATE:      | Rev. No.: |
|                 | MS           |            | 1:1250      | 08 03 2010 |           |

0 10 20 30 40 50

SCALE BAR (METRES)

31 Crediton Hill, NW6

EXISTING SECTION A-A

1:50 @ A1,1:100 @ A3

PROJECT NAME: CLIENT/PROJECT:

31 Crediton Hill, NW6

NOTES :
All dimensions in millimetres.