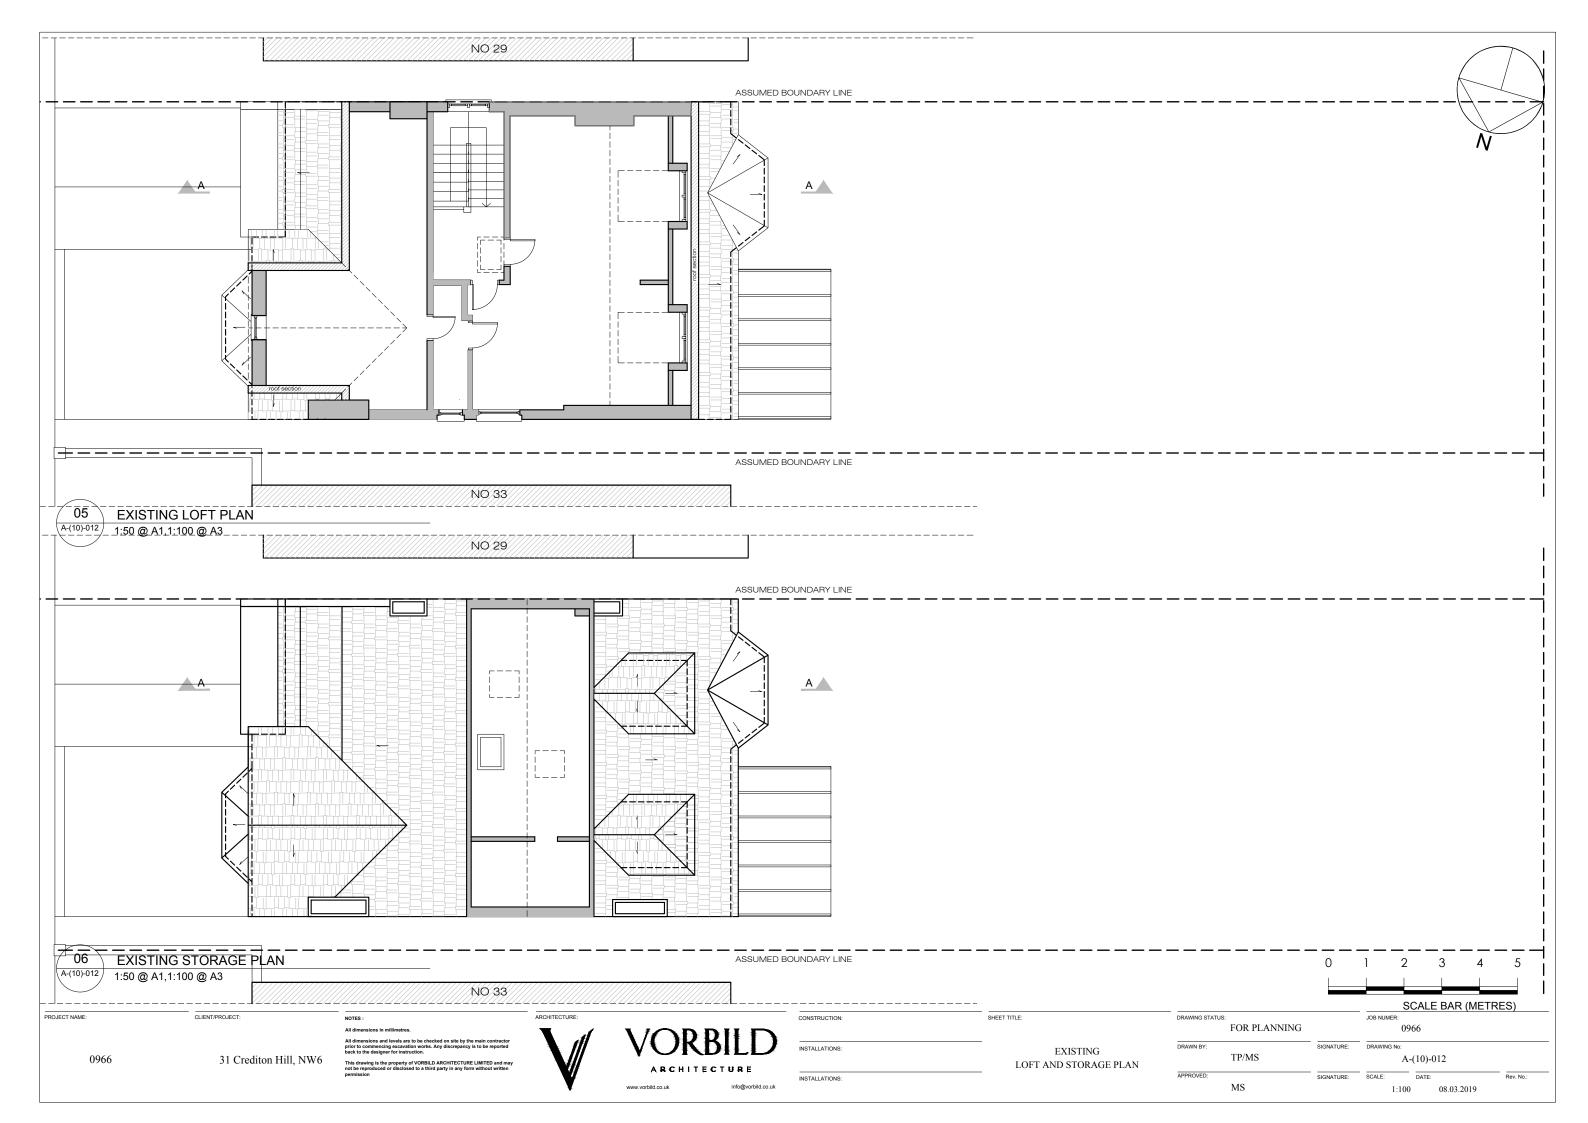

ON:  | SHEET TITLE: |
|----------------|--------------|
| INSTALLATIONS: | EXISTING     |
|                | OS PLAN      |

| DRAWING STATUS: |              | JOB NUMER: |             |            |           |
|-----------------|--------------|------------|-------------|------------|-----------|
|                 | FOR PLANNING |            | 09          | 166        |           |
| DRAWN BY: TP/MS |              | SIGNATURE: | DRAWING No: |            |           |
|                 |              |            | A-          | -(10)-001  |           |
| APPROVED:       |              | SIGNATURE: | SCALE:      | DATE:      | Rev. No.: |
|                 | MS           |            | 1:1250      | 08 03 2010 |           |

0 10 20 30 40 50

SCALE BAR (METRES)

31 Crediton Hill, NW6













EXISTING SECTION A-A

1:50 @ A1,1:100 @ A3

PROJECT NAME: CLIENT/PROJECT:

31 Crediton Hill, NW6

NOTES :
All dimensions in millimetres.

mensions in millimetres.
mensions and levels are to be checked on site by the main contractor to commencing excavation works. Any discrepancy is to be reported to the designer for instruction.



VORBILD

ARCHITECTURE

www.vorbiid.co.uk info@vorbiid.co.uk

CONSTRUCTION:

SHEET TITLE:

INSTALLATIONS:

EXISTING

SECTION A-A







## EXISTING NORTH ELEVATION

1:50 @ A1,1:100 @ A3

PROJECT NAME: CLIENT/PROJECT:

0966 31 Crediton Hill, NW6

ions in millimetres.

itions and levels are to be checked on site by the main contractor mmencing excavation works. Any discrepancy is to be reported designer for instruction.

ing is the property of VORBILD ARCHI