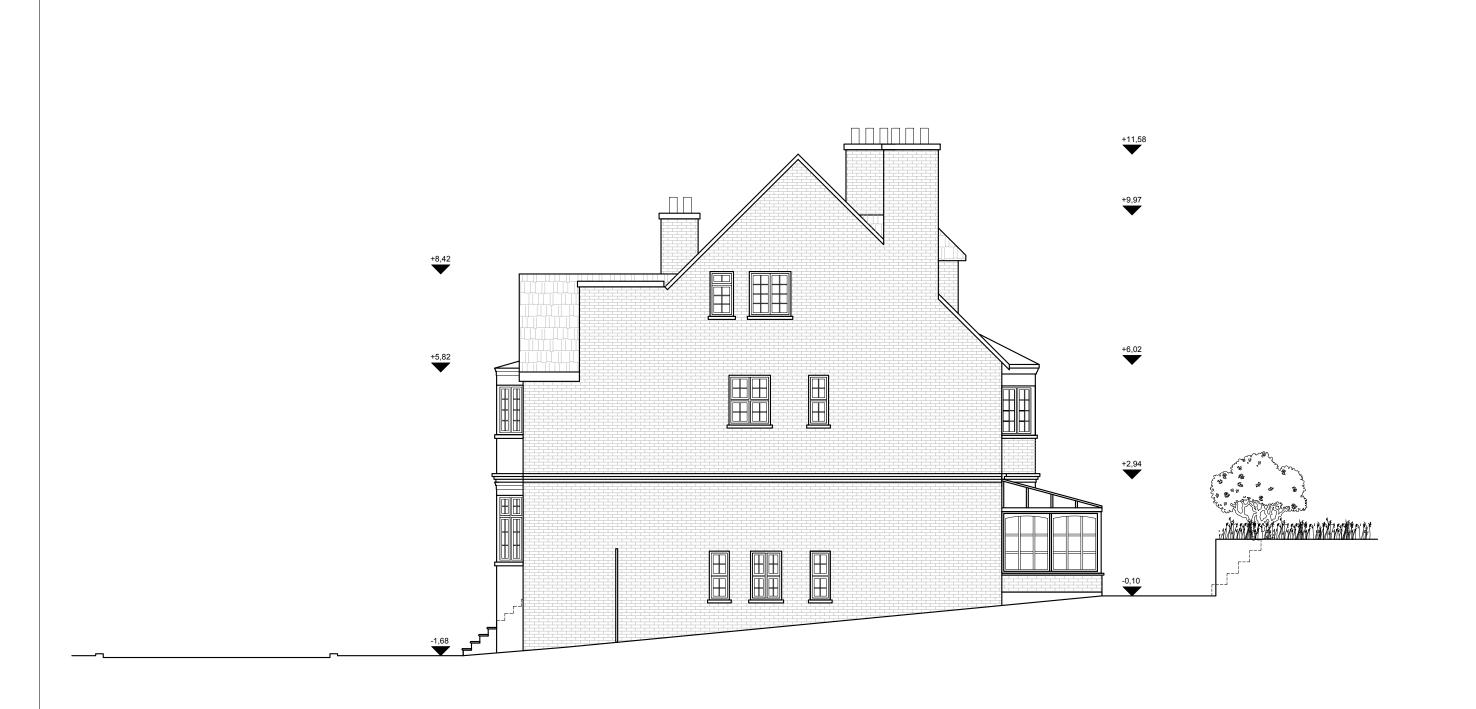

## EXISTING NORTH ELEVATION

1:50 @ A1,1:100 @ A3

PROJECT NAME: CLIENT/PROJECT:

0966 31 Crediton Hill, NW6

ions in millimetres.

itions and levels are to be checked on site by the main contractor mmencing excavation works. Any discrepancy is to be reported designer for instruction.

ing is the property of VORBILD ARCHITECTURE LIMITED and may

| CONSTRUCTION:  | SHEET TITLE |
|----------------|-------------|
| INSTALLATIONS: |             |

EXISTING

NORTH ELEVATION