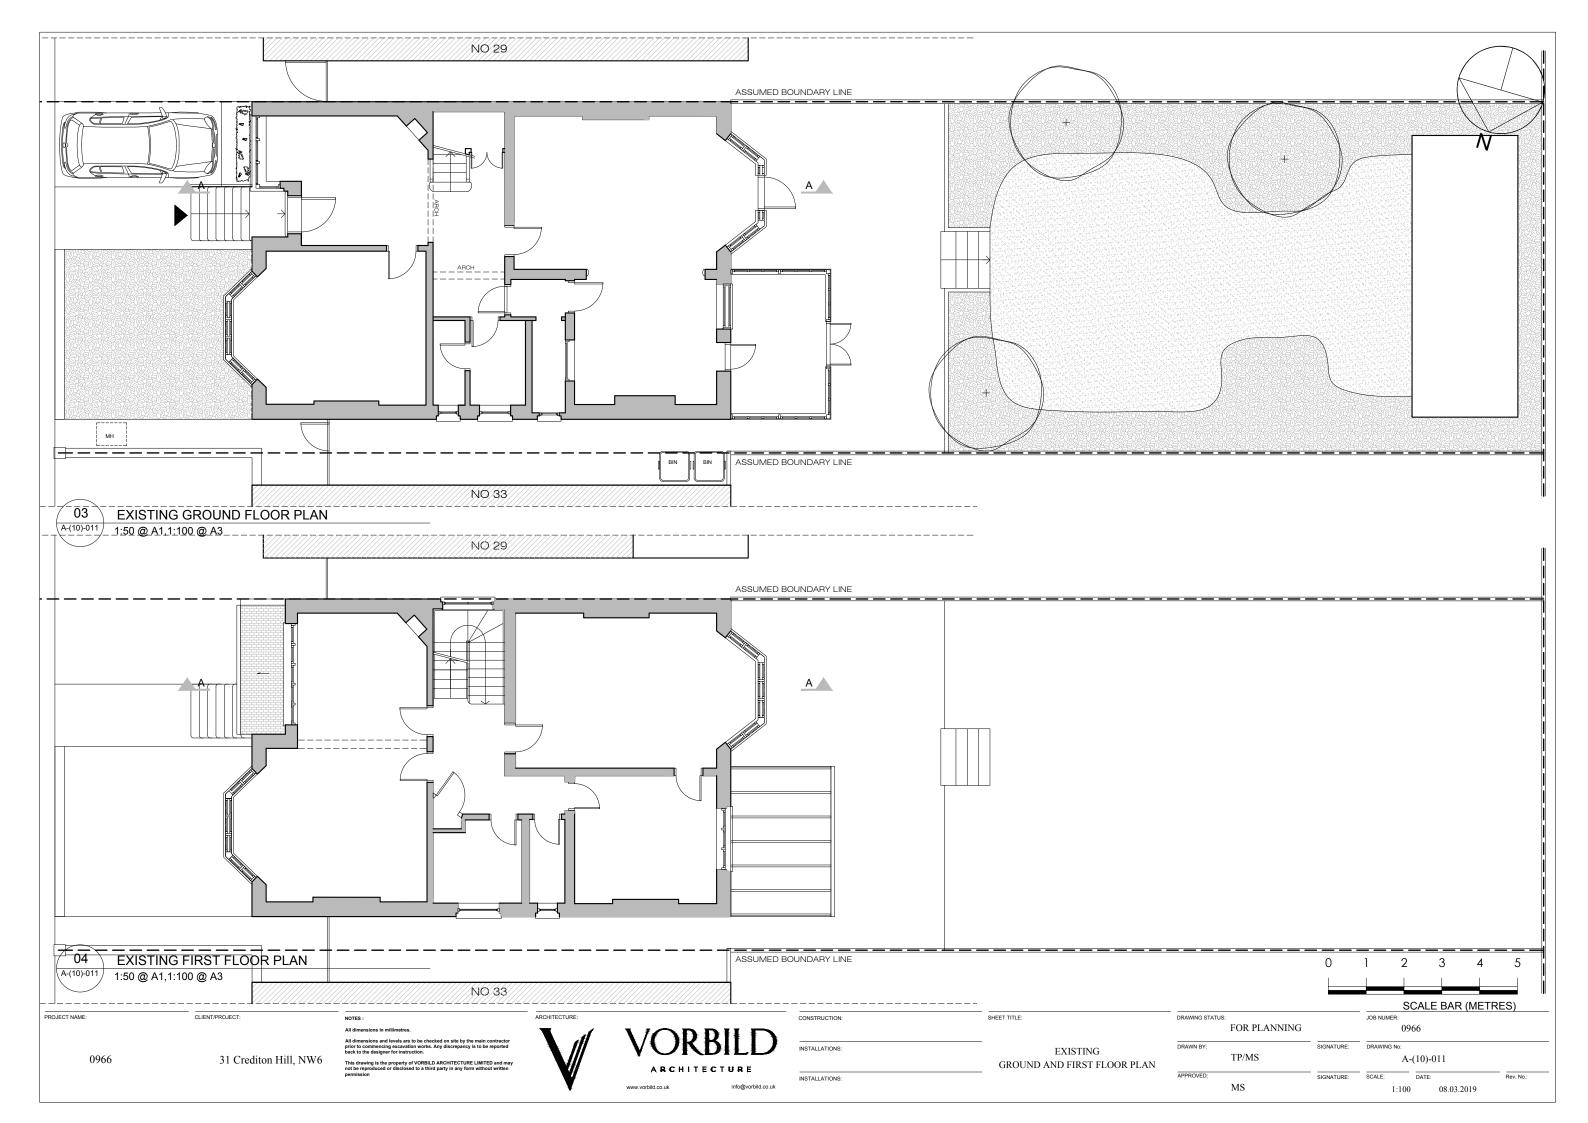

TION:  | SHEET TITLE: |
|----------------|--------------|
| INSTALLATIONS: | EXISTING     |
|                | OS PLAN      |

| DRAWING STATUS: |              | JOB NUMER: |             |            |           |
|-----------------|--------------|------------|-------------|------------|-----------|
|                 | FOR PLANNING |            | 09          | 166        |           |
| DRAWN BY: TP/MS |              | SIGNATURE: | DRAWING No: |            |           |
|                 |              |            | A-          | -(10)-001  |           |
| APPROVED:       |              | SIGNATURE: | SCALE:      | DATE:      | Rev. No.: |
|                 | MS           |            | 1:1250      | 08 03 2010 |           |

0 10 20 30 40 50

SCALE BAR (METRES)

31 Crediton Hill, NW6













EXISTING SECTION A-A

1:50 @ A1,1:100 @ A3

PROJECT NAME: CLIENT/PROJECT:

31 Crediton Hill, NW6

NOTES :
All dimensions in millimetres.

mensions in millimetres.
mensions and levels are to be checked on site by the main contractor to commencing excavation works. Any discrepancy is to be reported to the designer for instruction.



VORBILD

ARCHITECTURE

www.vorbiid.co.uk info@vorbiid.co.uk

CONSTRUCTION:

SHEET TITLE:

INSTALLATIONS:

EXISTING

SECTION A-A







## EXISTING NORTH ELEVATION

1:50 @ A1,1:100 @ A3

PROJECT NAME: CLIENT/PROJECT:

0966 31 Crediton Hill, NW6

ions in millimetres.

itions and levels are to be checked on site by the main contractor mmencing excavation works. Any discrepancy is to be reported designer for instruction.

ing is the property of VORBILD ARC