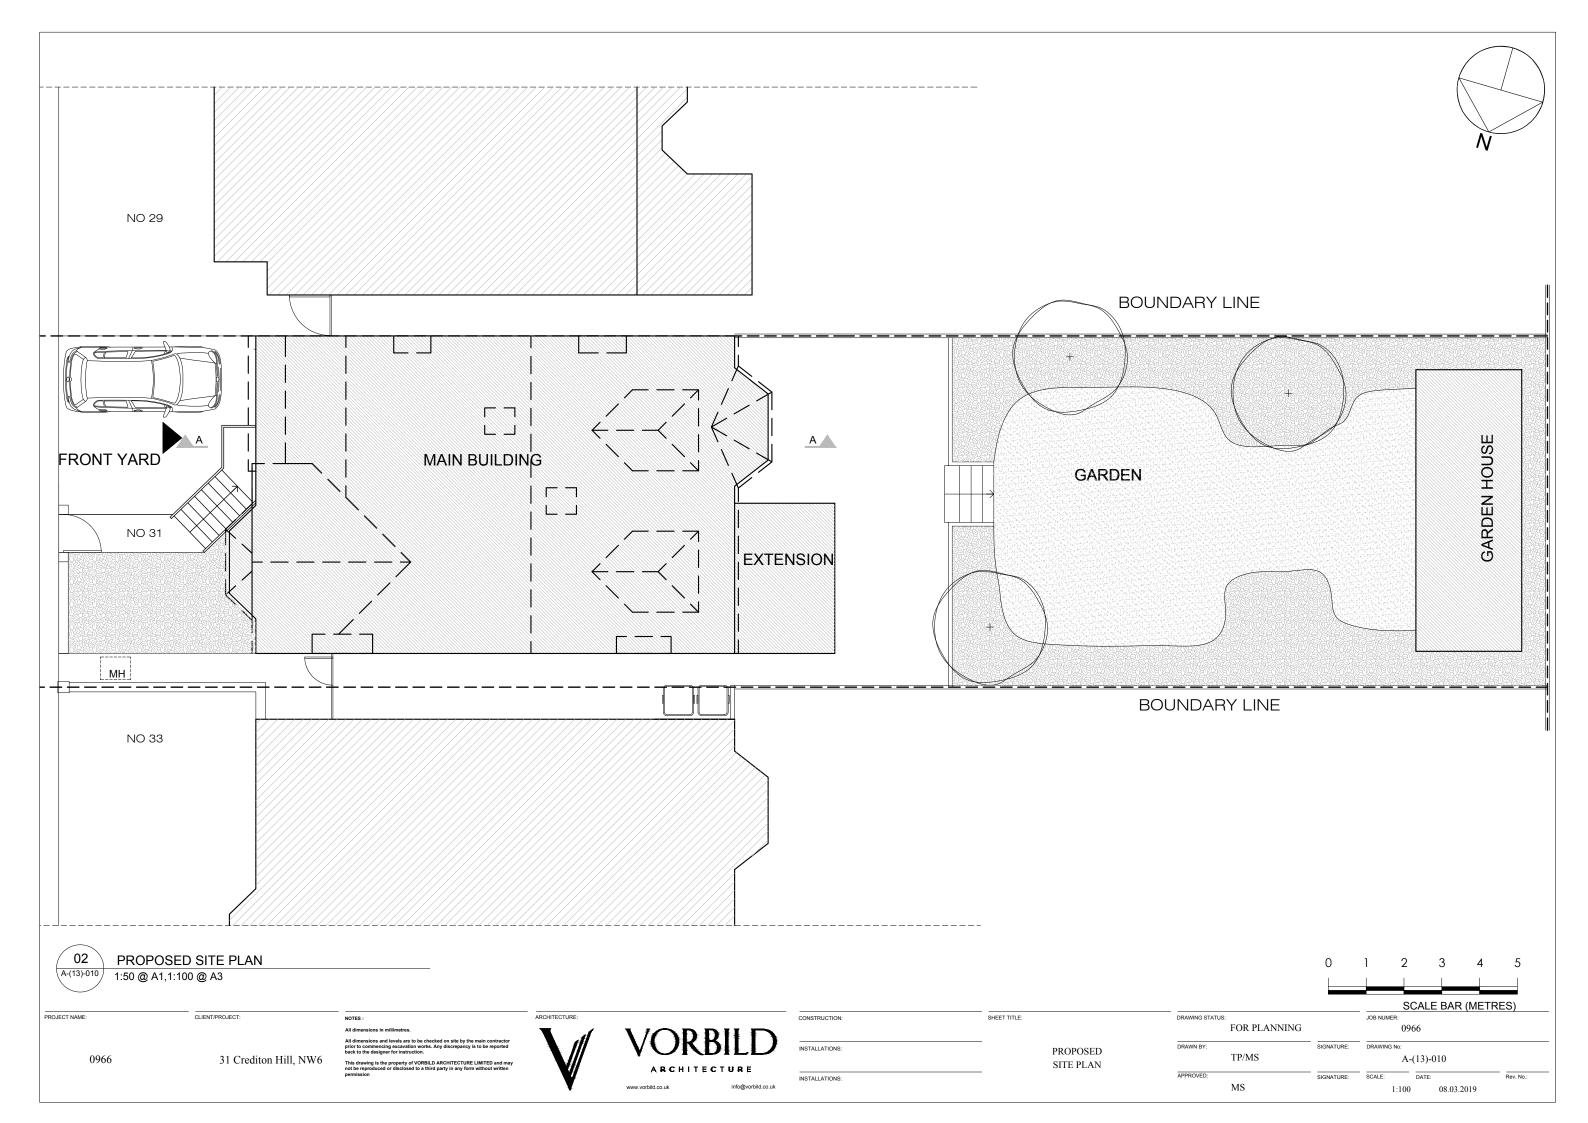

VORBILD
ARCHITECTURE

STALLATIONS:

SHEET TITLE:

EXISTING
SOUTH ELEVATION

PROPOSED OS PLAN

1:625 @ A1,1:1250 @ A3

ARCHITECTURE:

| CONSTRUCTION:  | SHEET TITLE: |          |
|----------------|--------------|----------|
| INSTALLATIONS: |              | PROPOSED |
|                |              |          |

DRAWING STATUS:
FOR PLANNING 0966 TP/MS A-(13)-001 SIGNATURE: SCALE: DATE: MS 1:1250 08.03.2019

0 10 20 30 40 50

SCALE BAR (METRES)

A-(13)-001

PROJECT NAME:

CLIENT/PROJECT:

31 Crediton Hill, NW6

PROPOSED SECTION A-A