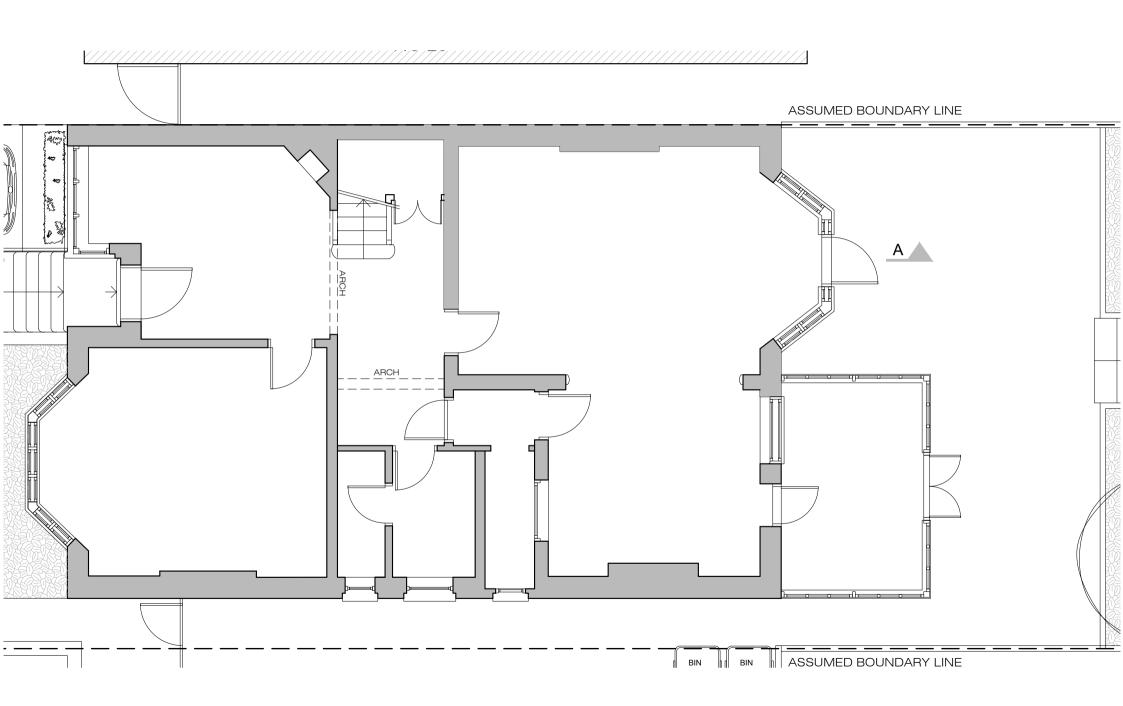

EXISTING OS PLAN 1:625 @ A1,1:1250 @ A3

PROJECT NAME:

CLIENT/PROJECT:

| CONSTRUCTION:  | SHEET TITLE: |
|----------------|--------------|
| INSTALLATIONS: | EXISTING     |
|                | OS PLAN      |

| DRAWING STATUS: |              | JOB NUMER: |             |            |           |
|-----------------|--------------|------------|-------------|------------|-----------|
|                 | FOR PLANNING |            | 09          | 166        |           |
| DRAWN BY:       |              | SIGNATURE: | DRAWING No: |            |           |
| TP/MS           |              | A-(10)-001 |             |            |           |
| APPROVED:       |              | SIGNATURE: | SCALE:      | DATE:      | Rev. No.: |
|                 | MS           |            | 1:1250      | 08 03 2010 |           |