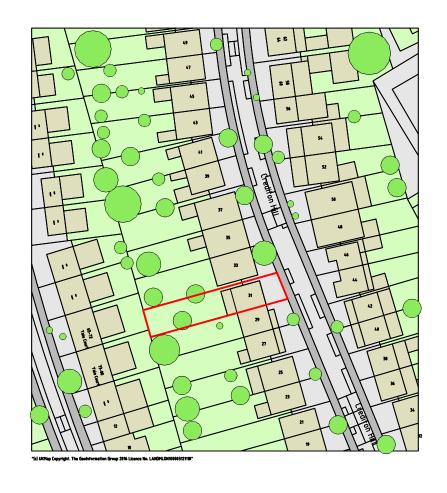

EXISTING OS PLAN 1:625 @ A1,1:1250 @ A3

PROJECT NAME:

CLIENT/PROJECT:

| CONSTRUCTION:  | SHEET TITLE: |
|----------------|--------------|
| INSTALLATIONS: | EXISTING     |
|                | OS PLAN      |

| DRAWING STATUS: |              | JOB NUMER: |             |            |           |
|-----------------|--------------|------------|-------------|------------|-----------|
|                 | FOR PLANNING |            | 09          | 166        |           |
| DRAWN BY:       |              | SIGNATURE: | DRAWING No: |            |           |
| TP/MS           |              | A-(10)-001 |             |            |           |
| APPROVED:       |              | SIGNATURE: | SCALE:      | DATE:      | Rev. No.: |
|                 | MS           |            | 1:1250      | 08 03 2010 |           |