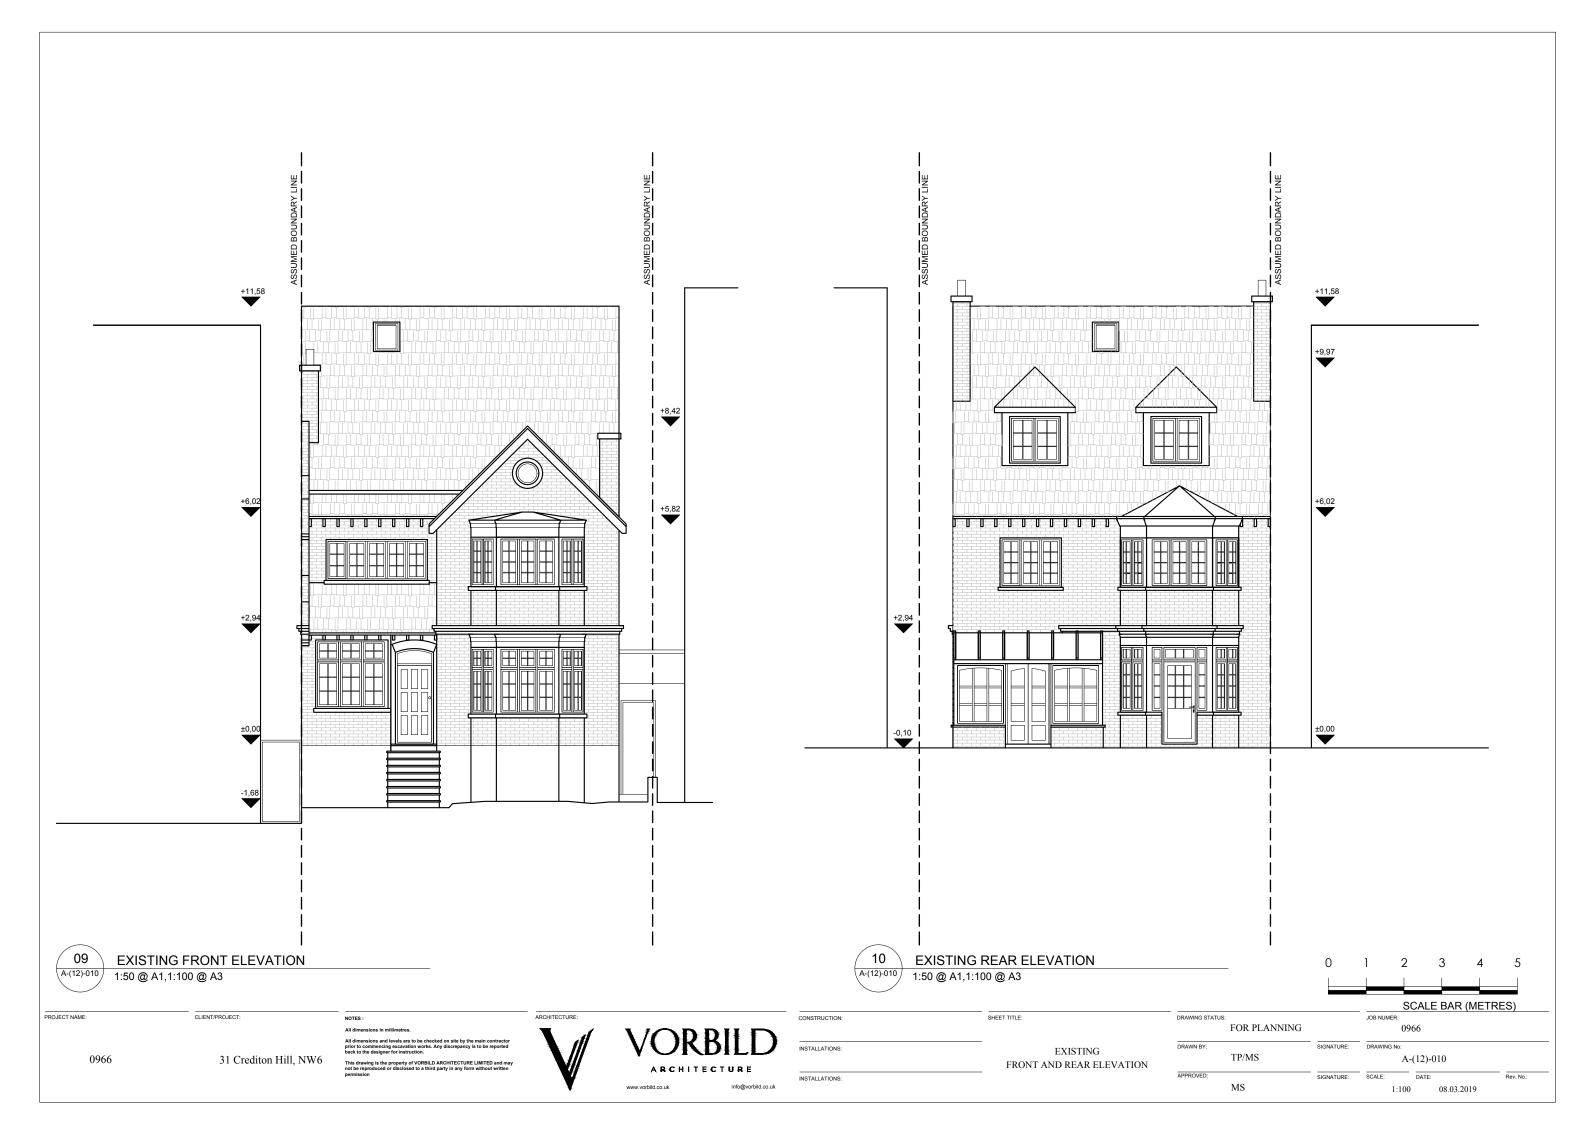

## EXISTING NORTH ELEVATION

1:50 @ A1,1:100 @ A3

PROJECT NAME: CLIENT/PROJECT:

0966 31 Crediton Hill, NW6

ions in millimetres.

itions and levels are to be checked on site by the main contractor mmencing excavation works. Any discrepancy is to be reported designer for instruction.

ing is the property of VORBILD ARCHITECTURE LIMITED and may

| CONSTRUCTION:  | SHEET TITLE |
|----------------|-------------|
| INSTALLATIONS: |             |

EXISTING

NORTH ELEVATION

## EXISTING SOUTH ELEVATION

31 Crediton Hill, NW6

1:50 @ A1,1:100 @ A3

PROJECT NAME: CLIENT/PROJECT:

All dimensions in

All dimensions and levels are to be checked on site by the main contractor prior to commencing excavation works. Any discrepancy is to be reported back to the designer for instruction. ARCHITECTURE:

VORBILD
ARCHITECTURE

STALLATIONS:

SHEET TITLE:

EXISTING
SOUTH ELEVATION

PROJECT NAME:

PROPOSED OS PLAN

CLIENT/PROJECT:

31 Crediton Hill, NW6