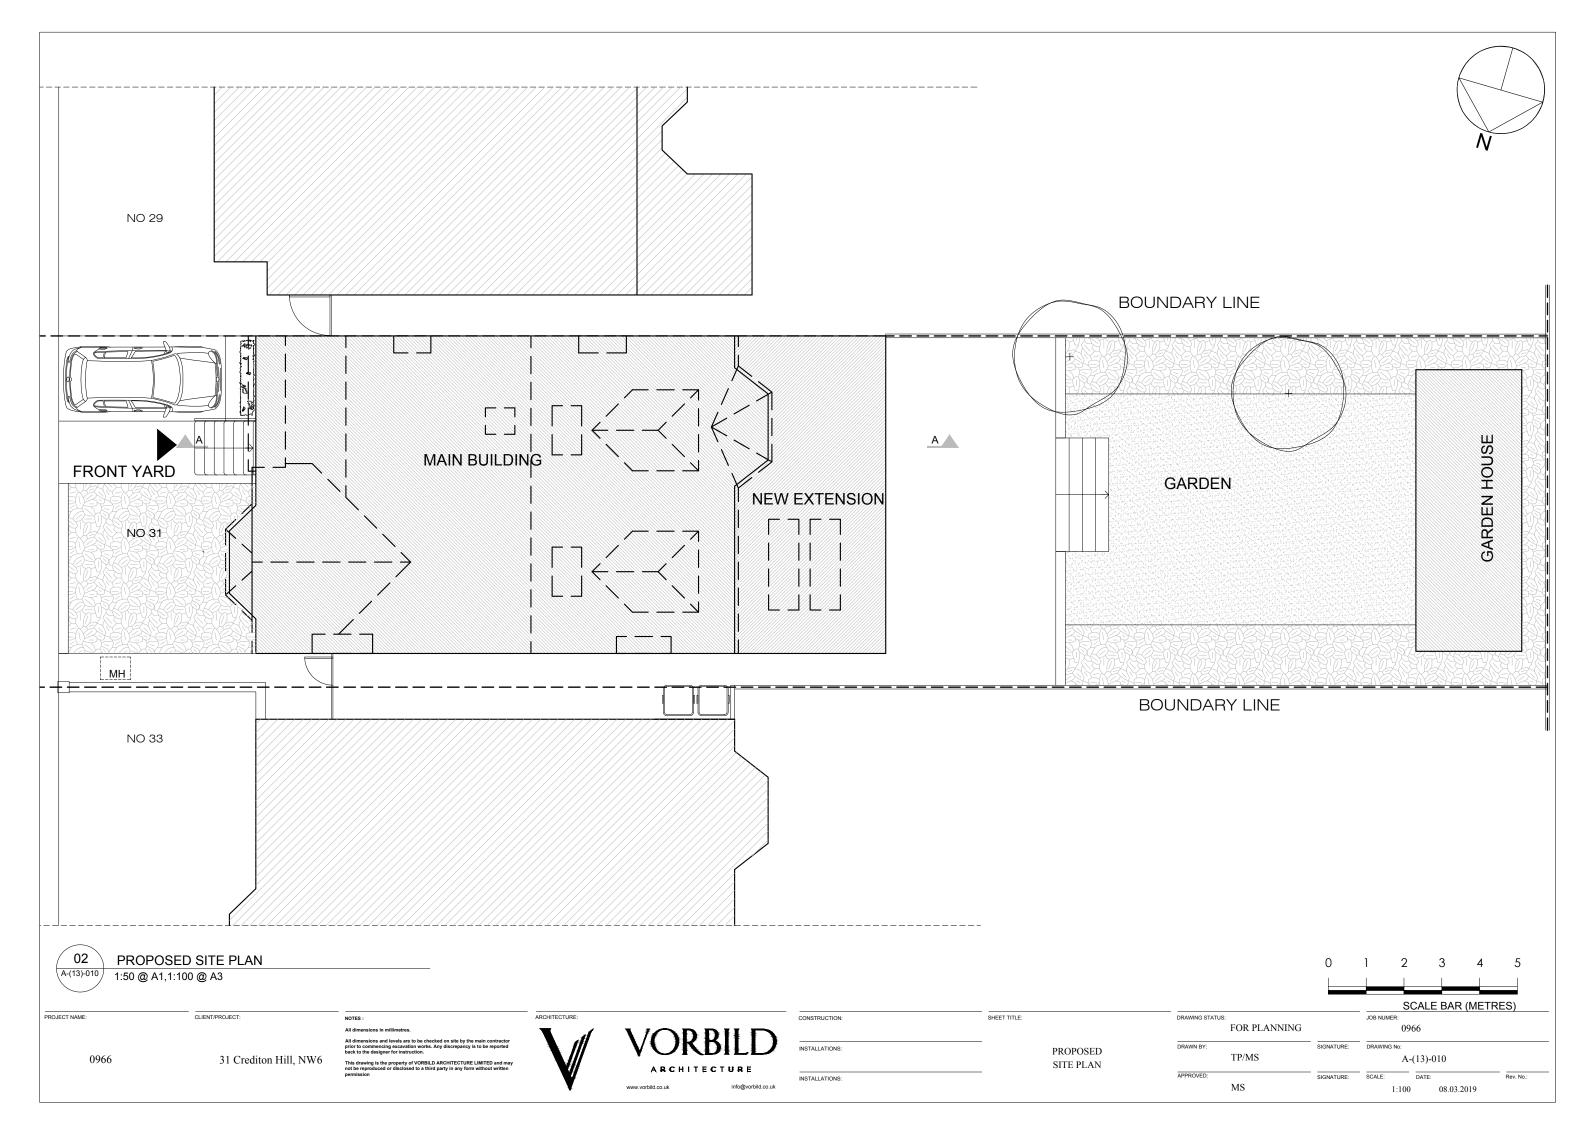

VORBILD
ARCHITECTURE

STALLATIONS:

SHEET TITLE:

EXISTING
SOUTH ELEVATION

PROJECT NAME:

PROPOSED OS PLAN

CLIENT/PROJECT:

31 Crediton Hill, NW6

1:625 @ A1,1:1250 @ A3

NOTES:

All dimensions in millimetres.

All dimensions and levels are to be checked on site by the main contractor prior to commencing accaration works. Any discrepancy is to be reported back to the designer for instruction.

This drawing is the property of VORBILD ARCHITECTURE LIMITED and may

| STRUCTION: | SHEET TITLE:        | DRAWING STATUS: FOR PLANNING |       | JOB NUMER: 0966 |                        |                  |           |
|------------|---------------------|------------------------------|-------|-----------------|------------------------|------------------|-----------|
| ALLATIONS: | PROPOSED<br>OS PLAN | DRAWN BY:                    | TP/MS | SIGNATURE:      | DRAWING No: A-(13)-001 |                  |           |
| ALLATIONS: | •                   | APPROVED:                    | MS    | SIGNATURE:      | SCALE: 1:1250          | DATE: 08.03.2019 | Rev. No.: |

0 10 20 30 40 50

SCALE BAR (METRES)