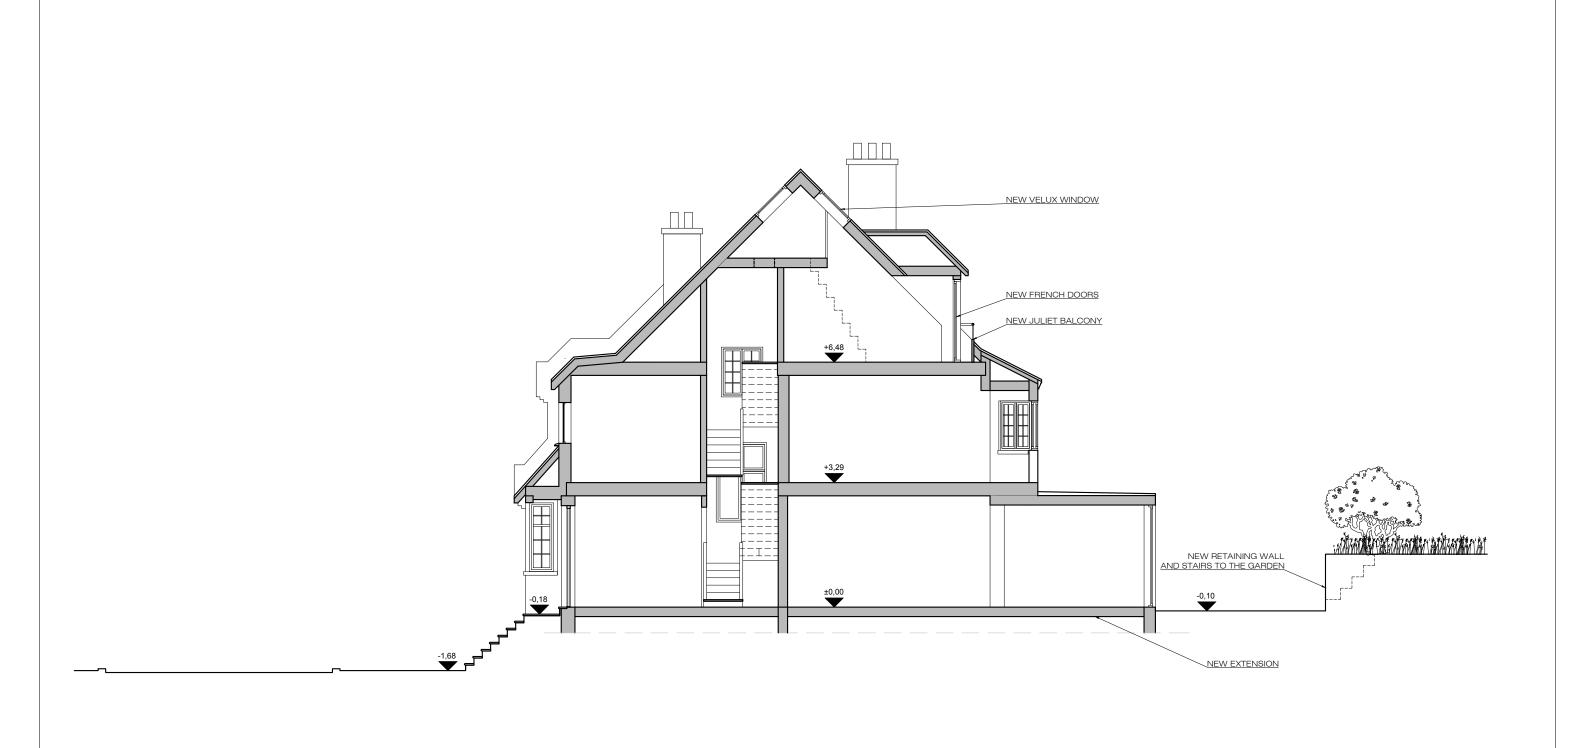

## PROPOSED SECTION A-A

1:50 @ A1,1:100 @ A3

PROJECT NAME:

CLIENT/PROJECT:

NOTES:
All dimensions in millimetres.
All dimensions and levels are to be checked on sit prior to commencing excavation works. Any discrease to the designer for instruction.

This drawing is the property of VORBILD ARCHITE

VORBILD
ARCHITECTURE

CONSTRUCTION:

SHEET TITLE:

PROPOSED
SECTION A-A

PROJECT NAME: CLIENT/PROJECT:

0966 31 Crediton Hill, NW6

NOTES : All dimensions in