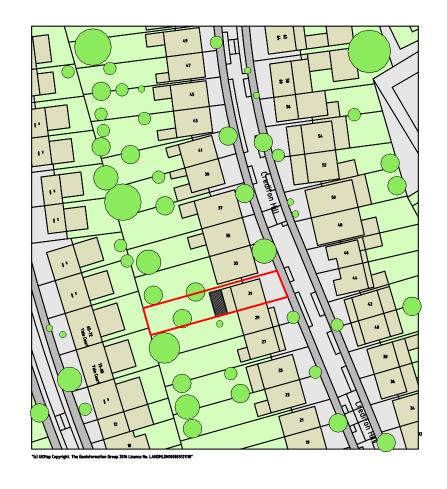

VORBILD
ARCHITECTURE

STALLATIONS:

SHEET TITLE:

EXISTING
SOUTH ELEVATION

PROJECT NAME:

PROPOSED OS PLAN

CLIENT/PROJECT:

31 Crediton Hill, NW6

1:625 @ A1,1:1250 @ A3

NOTES:

All dimensions in millimetres.

All dimensions and levels are to be checked on site by the main contractor prior to commencing accaration works. Any discrepancy is to be reported back to the designer for instruction.

This drawing is the property of VORBILD ARCHITECTURE LIMITED and may

| STRUCTION: | SHEET TITLE:        | DRAWING STATUS: FOR PLANNING |       | JOB NUMER: 0966 |                        |                  |           |
|------------|---------------------|------------------------------|-------|-----------------|------------------------|------------------|-----------|
| ALLATIONS: | PROPOSED<br>OS PLAN | DRAWN BY:                    | TP/MS | SIGNATURE:      | DRAWING No: A-(13)-001 |                  |           |
| ALLATIONS: | •                   | APPROVED:                    | MS    | SIGNATURE:      | SCALE: 1:1250          | DATE: 08.03.2019 | Rev. No.: |