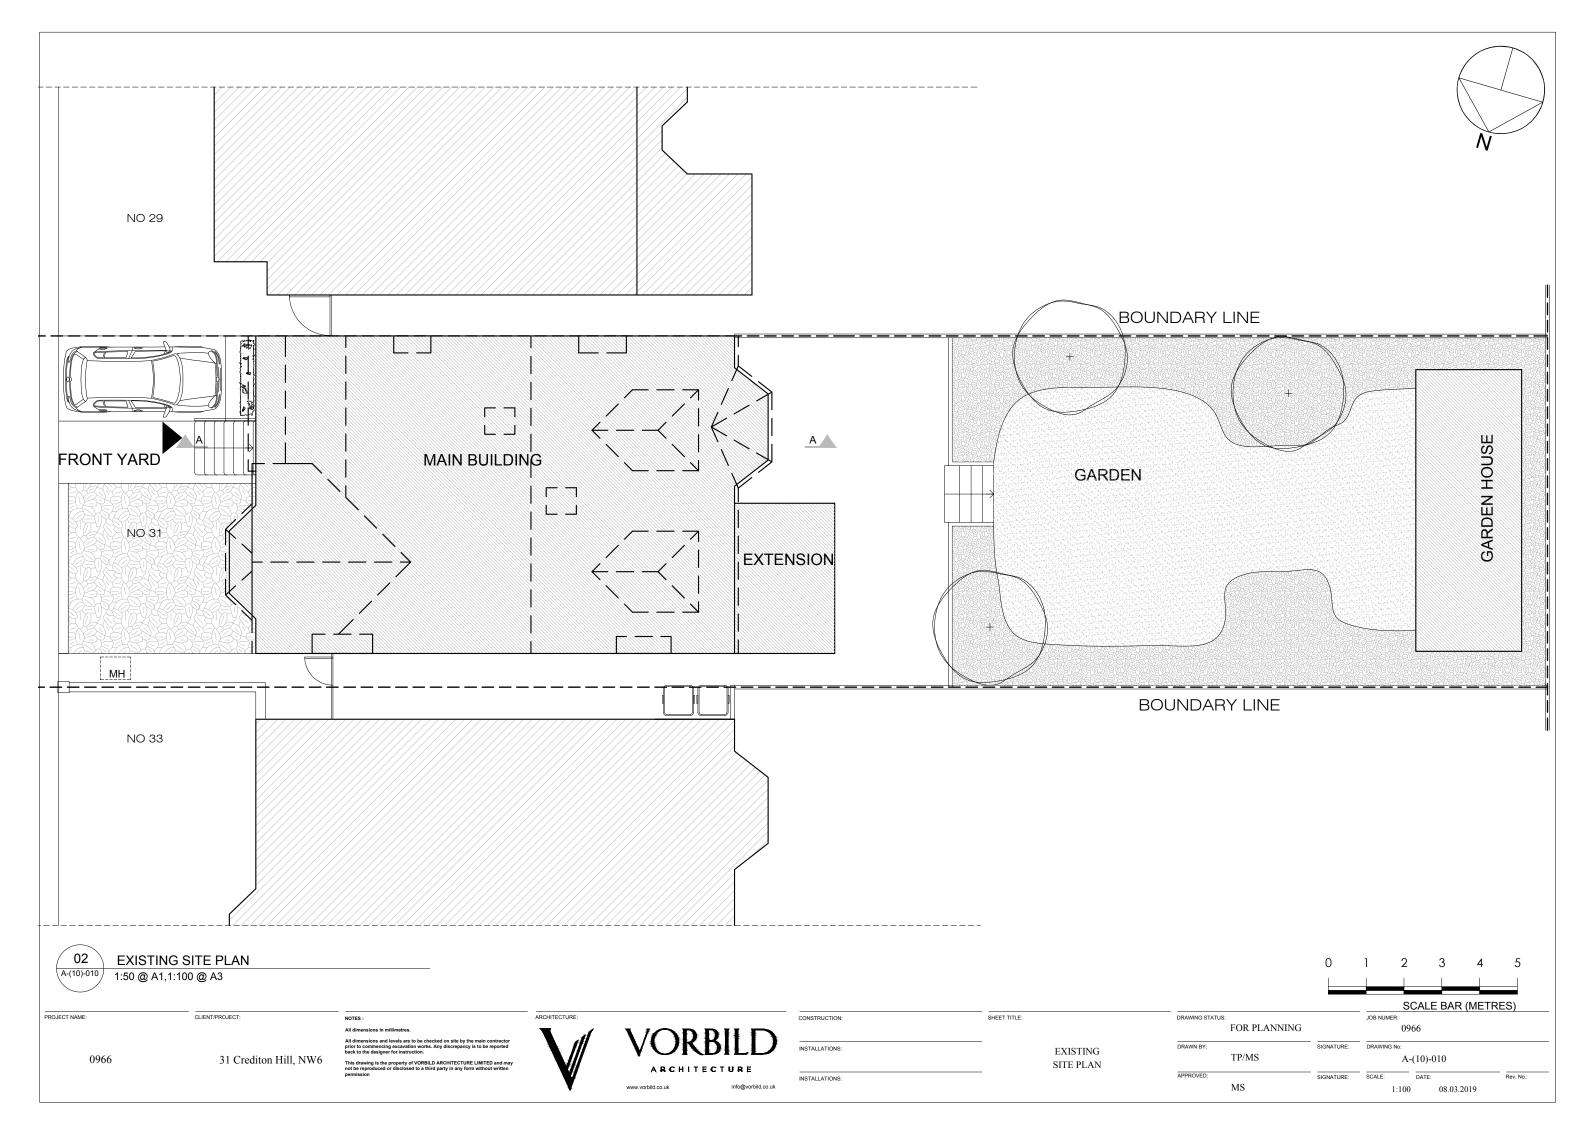

EXISTING OS PLAN 1:625 @ A1,1:1250 @ A3

PROJECT NAME:

CLIENT/PROJECT:

| CONSTRUCTION:  | SHEET TITLE: |
|----------------|--------------|
| INSTALLATIONS: | EXISTING     |
|                | OS PLAN      |

| DRAWING STATUS: |              | JOB NUMER: |             |            |           |
|-----------------|--------------|------------|-------------|------------|-----------|
|                 | FOR PLANNING |            | 09          | 166        |           |
| DRAWN BY:       |              | SIGNATURE: | DRAWING No: |            |           |
| TP/MS           |              | A-(10)-001 |             |            |           |
| APPROVED:       |              | SIGNATURE: | SCALE:      | DATE:      | Rev. No.: |
|                 | MS           |            | 1:1250      | 08 03 2010 |           |