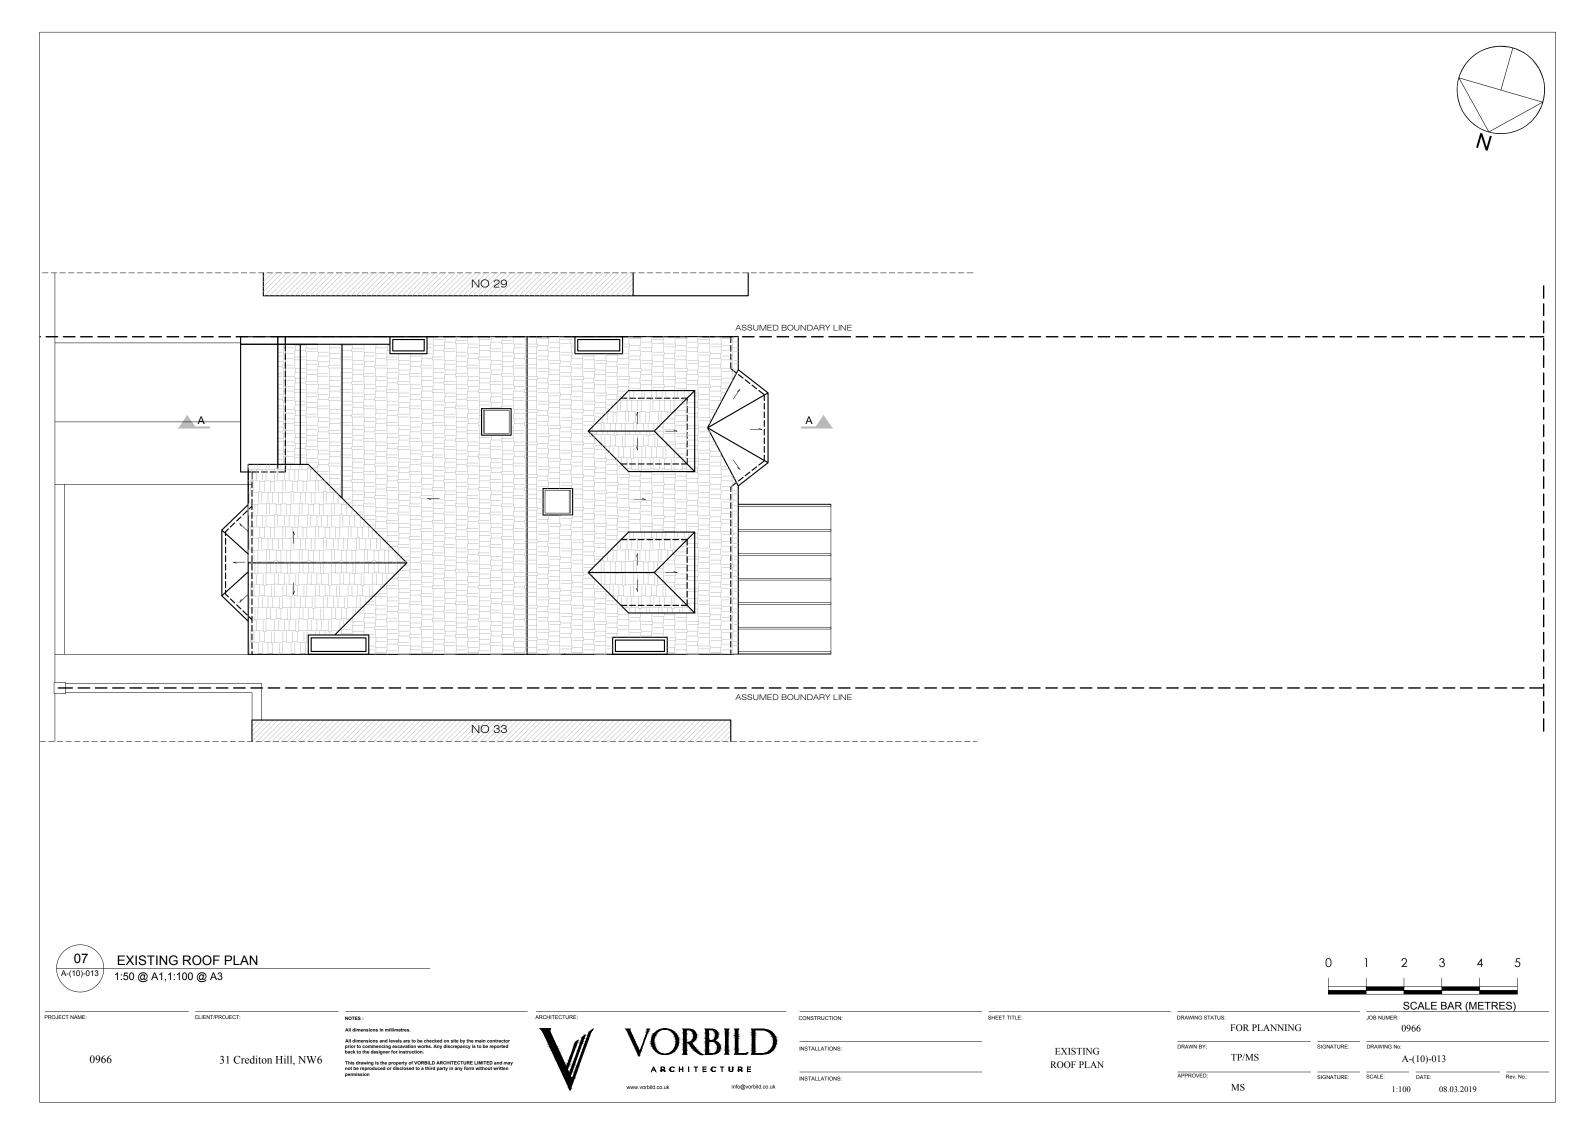

:  | SHEET TITLE: |
|----------------|--------------|
| INSTALLATIONS: | EXISTING     |
|                | OS PLAN      |

| DRAWING STATUS: |              | JOB NUMER: |             |            |           |
|-----------------|--------------|------------|-------------|------------|-----------|
|                 | FOR PLANNING |            | 09          | 166        |           |
| DRAWN BY:       |              | SIGNATURE: | DRAWING No: |            |           |
| TP/MS           |              | A-(10)-001 |             |            |           |
| APPROVED:       |              | SIGNATURE: | SCALE:      | DATE:      | Rev. No.: |
|                 | MS           |            | 1:1250      | 08 03 2010 |           |

0 10 20 30 40 50

SCALE BAR (METRES)

31 Crediton Hill, NW6













EXISTING SECTION A-A

1:50 @ A1,1:100 @ A3

PROJECT NAME: CLIENT/PROJECT:

31 Crediton Hill, NW6

NOTES :
All dimensions in millimetres.

mensions in millimetres.
mensions and levels are to be checked on site by the main contractor to commencing excavation works. Any discrepancy is to be reported to the designer for instruction.



VORBILD

ARCHITECTURE

www.vorbiid.co.uk info@vorbiid.co.uk

CONSTRUCTION:

SHEET TITLE:

INSTALLATIONS:

EXISTING

SECTION A-A







## EXISTING NORTH ELEVATION

1:50 @ A1,1:100 @ A3

PROJECT NAME: CLIENT/PROJECT:

0966 31 Crediton Hill, NW6

ions in millimetres.

itions and levels are to be checked on site by the main contractor mmencing excavation works. Any discrepancy is to be reported designer for instruction.

ing is the property of VORBILD ARCHITE