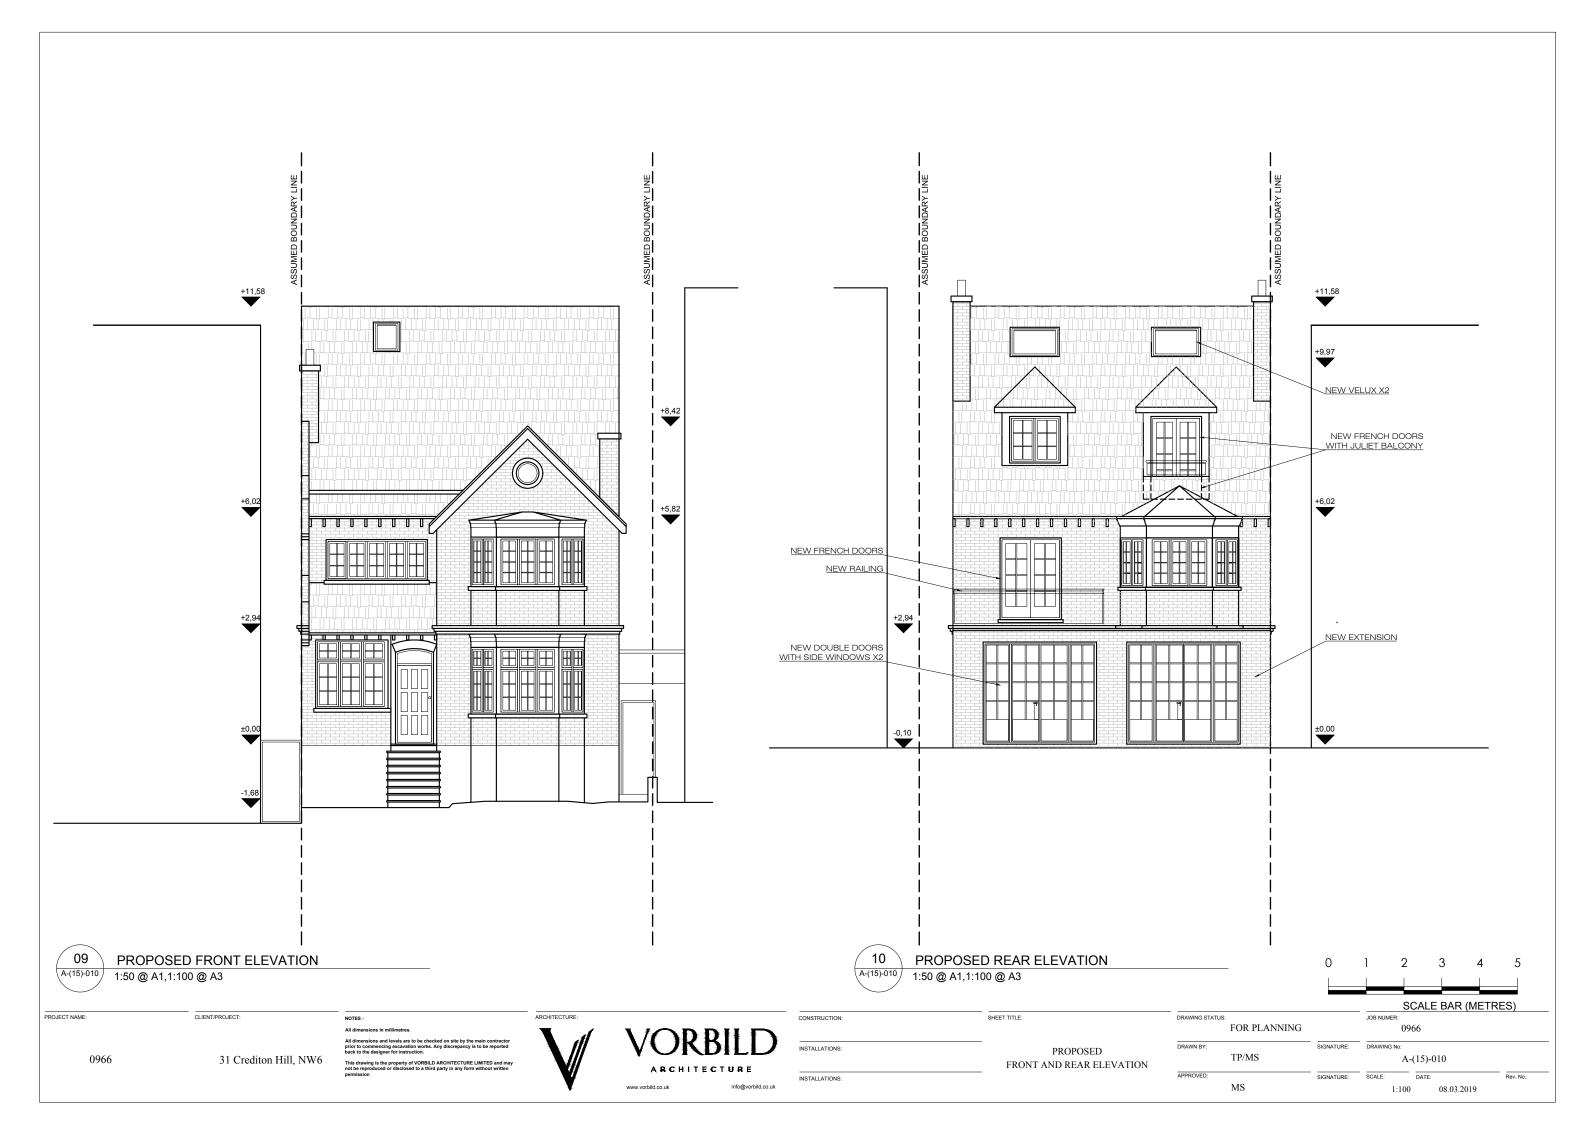

## PROPOSED SECTION A-A

1:50 @ A1,1:100 @ A3

PROJECT NAME:

CLIENT/PROJECT:

NOTES:
All dimensions in millimetres.
All dimensions and levels are to be checked on sit prior to commencing excavation works. Any discrease to the designer for instruction.

This drawing is the property of VORBILD ARCHITE

VORBILD
ARCHITECTURE

CONSTRUCTION:

SHEET TITLE:

PROPOSED
SECTION A-A

PROJECT NAME: CLIENT/PROJECT:

0966 31 Crediton Hill, NW6

NOTES : All dimensions in