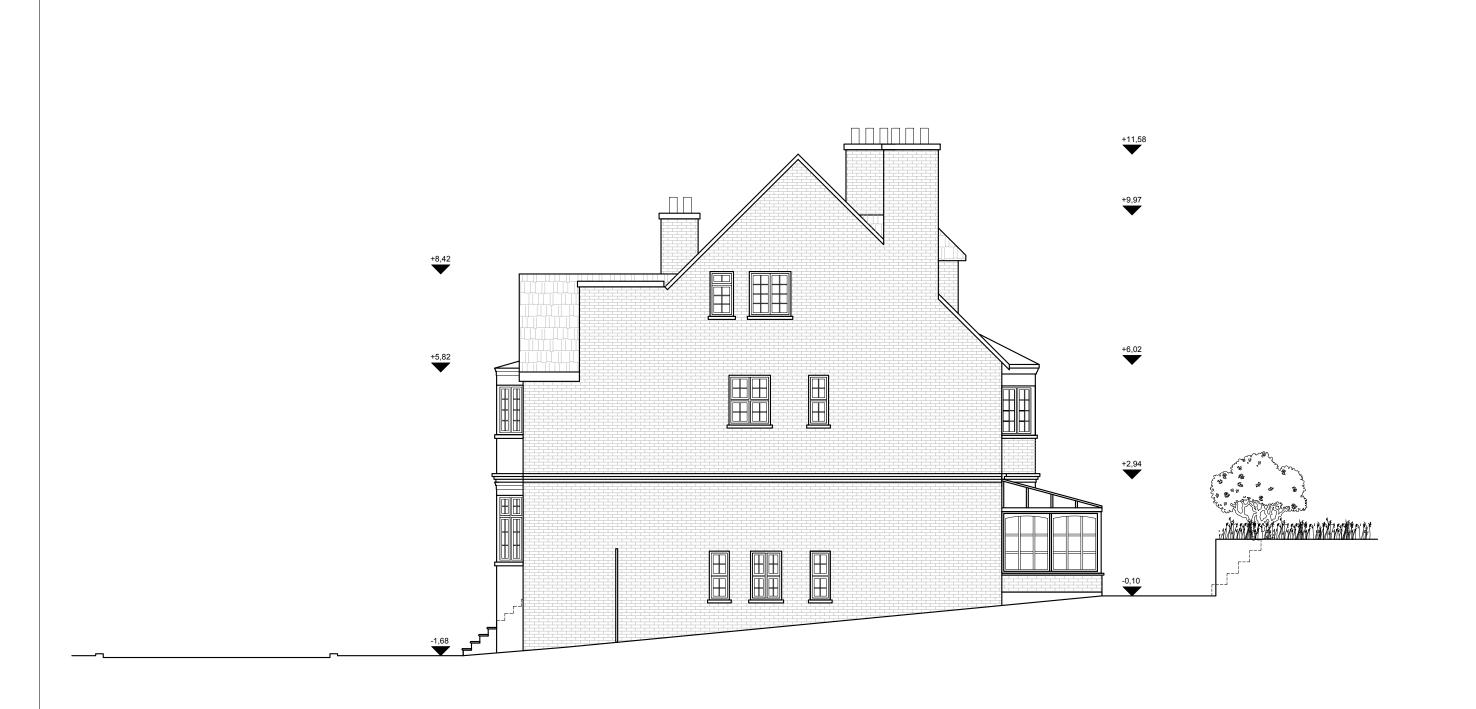

0 10 20 30 40 50

SCALE BAR (METRES)

31 Crediton Hill, NW6

EXISTING SECTION A-A

1:50 @ A1,1:100 @ A3

PROJECT NAME: CLIENT/PROJECT:

31 Crediton Hill, NW6

NOTES :
All dimensions in millimetres.

www.vorbiid.co.uk info@vorbiid.co.uk

CONSTRUCTION:

SHEET TITLE:

INSTALLATIONS:

EXISTING

SECTION A-A