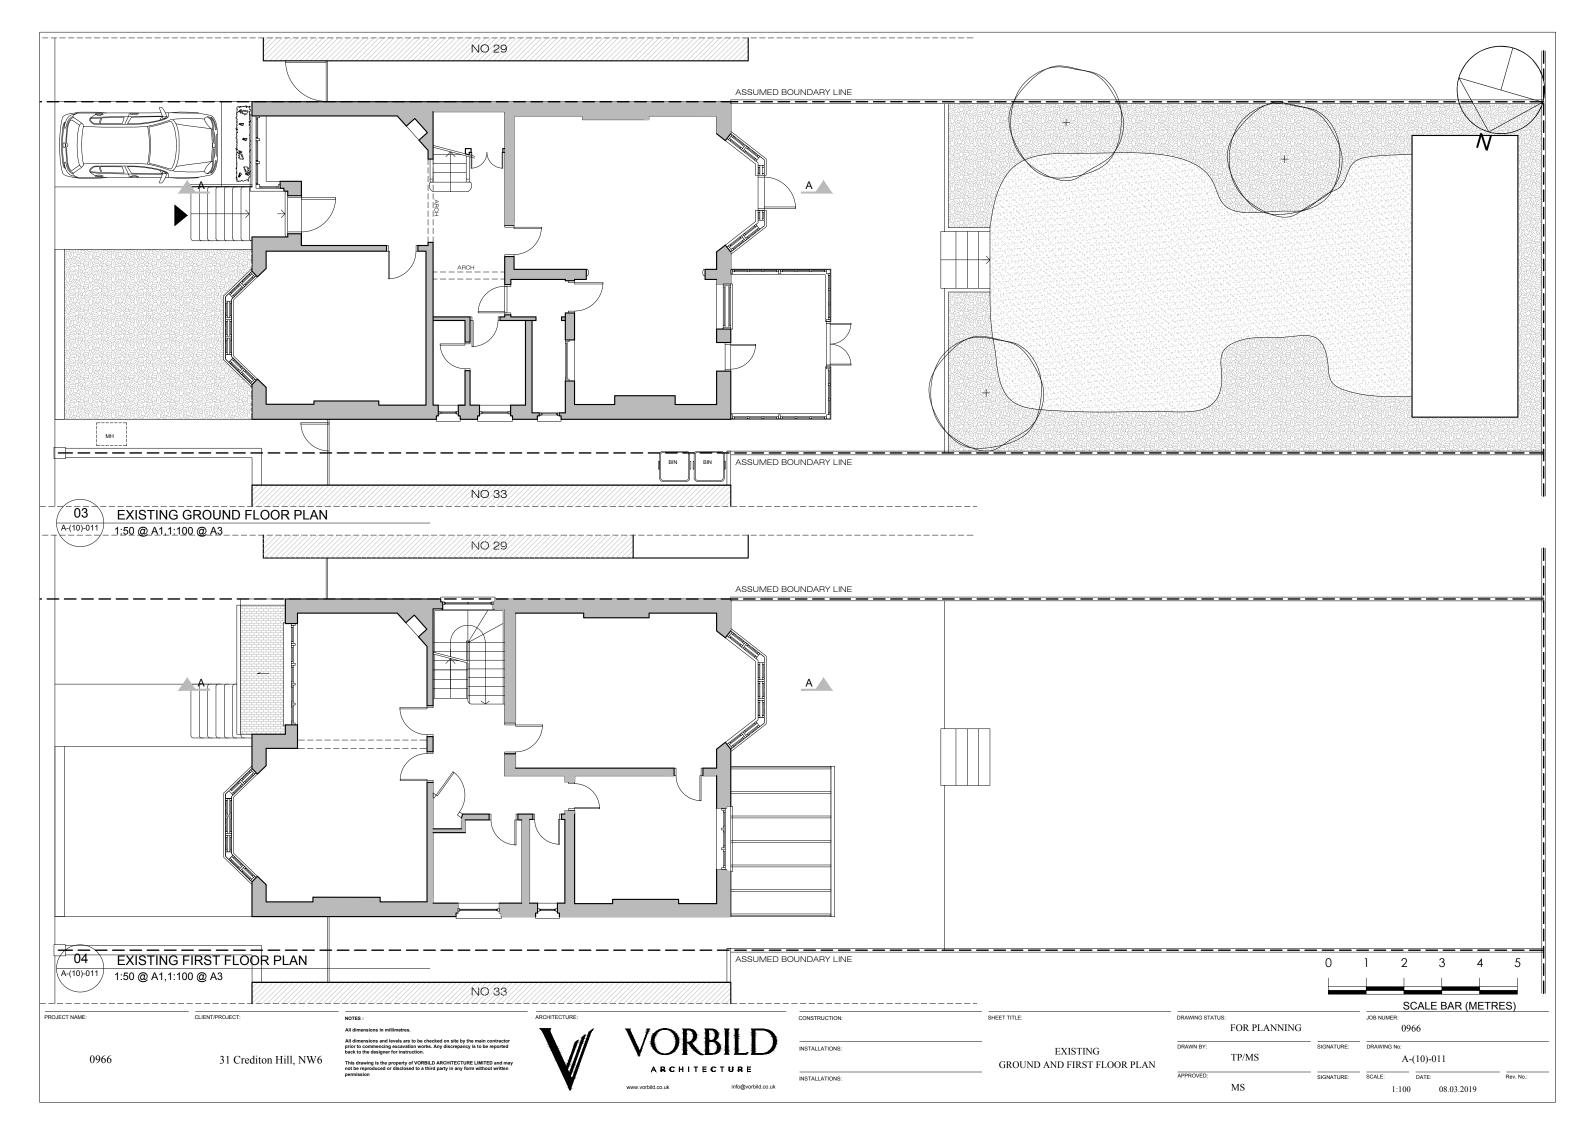

## EXISTING NORTH ELEVATION

1:50 @ A1,1:100 @ A3

PROJECT NAME: CLIENT/PROJECT:

0966 31 Crediton Hill, NW6

ions in millimetres.

itions and levels are to be checked on site by the main contractor mmencing excavation works. Any discrepancy is to be reported designer for instruction.

ing is the property of VORBILD ARCHITECTURE LIMITED and may

| CONSTRUCTION:  | SHEET TITLE |
|----------------|-------------|
| INSTALLATIONS: |             |

EXISTING

NORTH ELEVATION