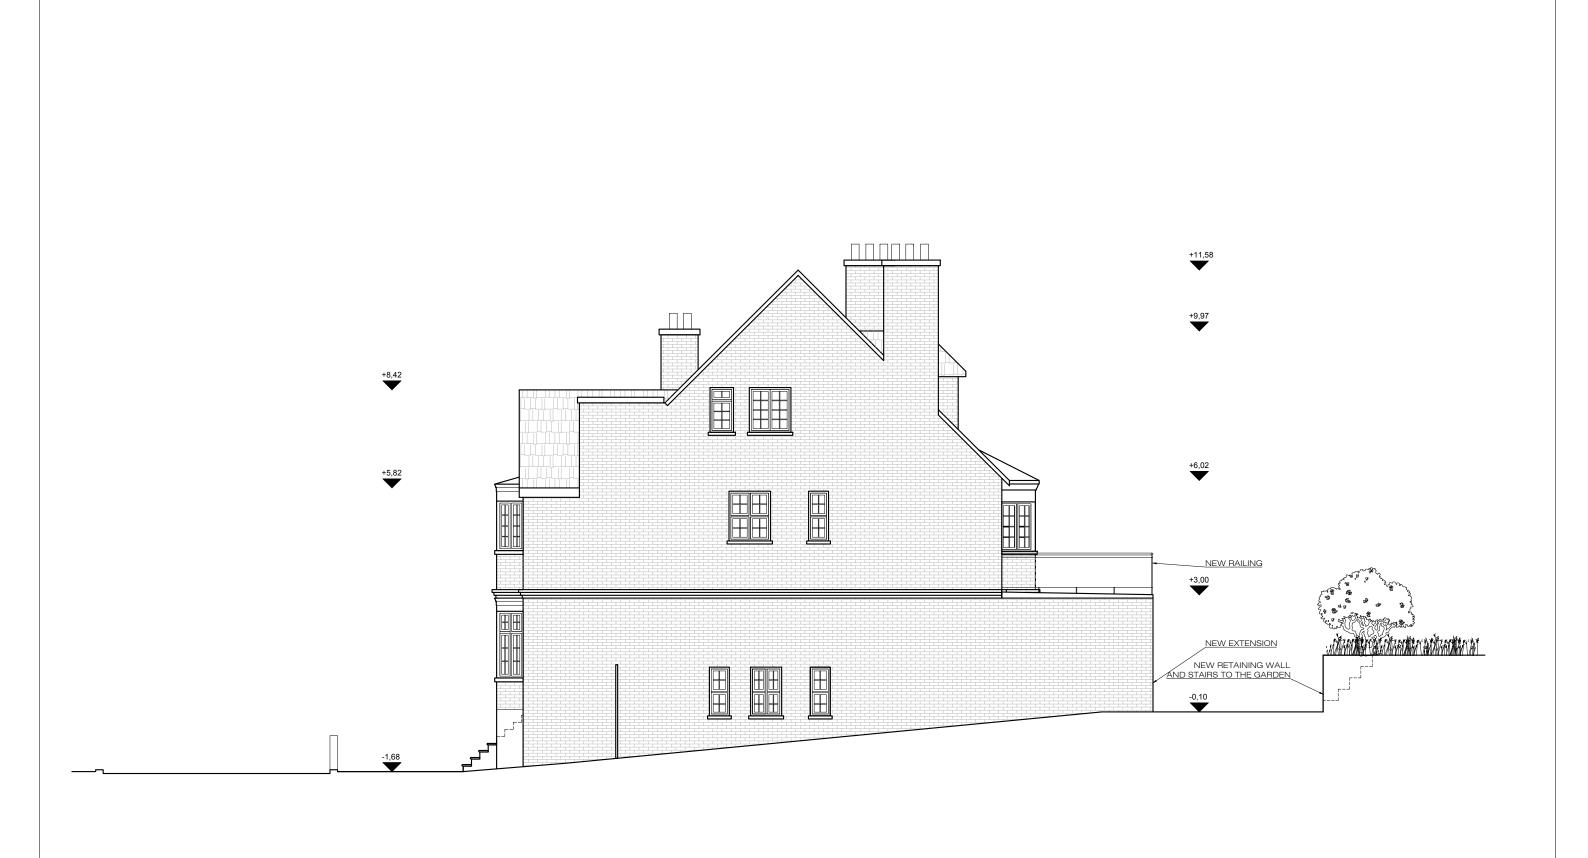

## PROPOSED SOUTH ELEVATION

1:50 @ A1,1:100 @ A3

PROJECT NAME: CLIENT/PROJECT:

966 31 Crediton Hill, NW6

NOTES :
All dimensions in millimetre

dimensions and levels are to be checked on site by the main contractor or to commencing excavation works. Any discrepancy is to be reported ik to the designer for instruction.

VORBILD
ARCHITECTURE

CONSTRUCTION:

SHEET TITLE:

INSTALLATIONS:

PROPOSED

SOUTH ELEVATION

| SCALE BAR (METRES)
| JOB NUMER: | 0966 |
| DRAWIN BY: | SIGNATURE: | DRAWING NO: |
| TP/MS | A-(15)-012 |
| APPROVED: | SIGNATURE: | SCALE: | DATE: | Rev. |
| MS | 1:100 | 08.03.2019 |