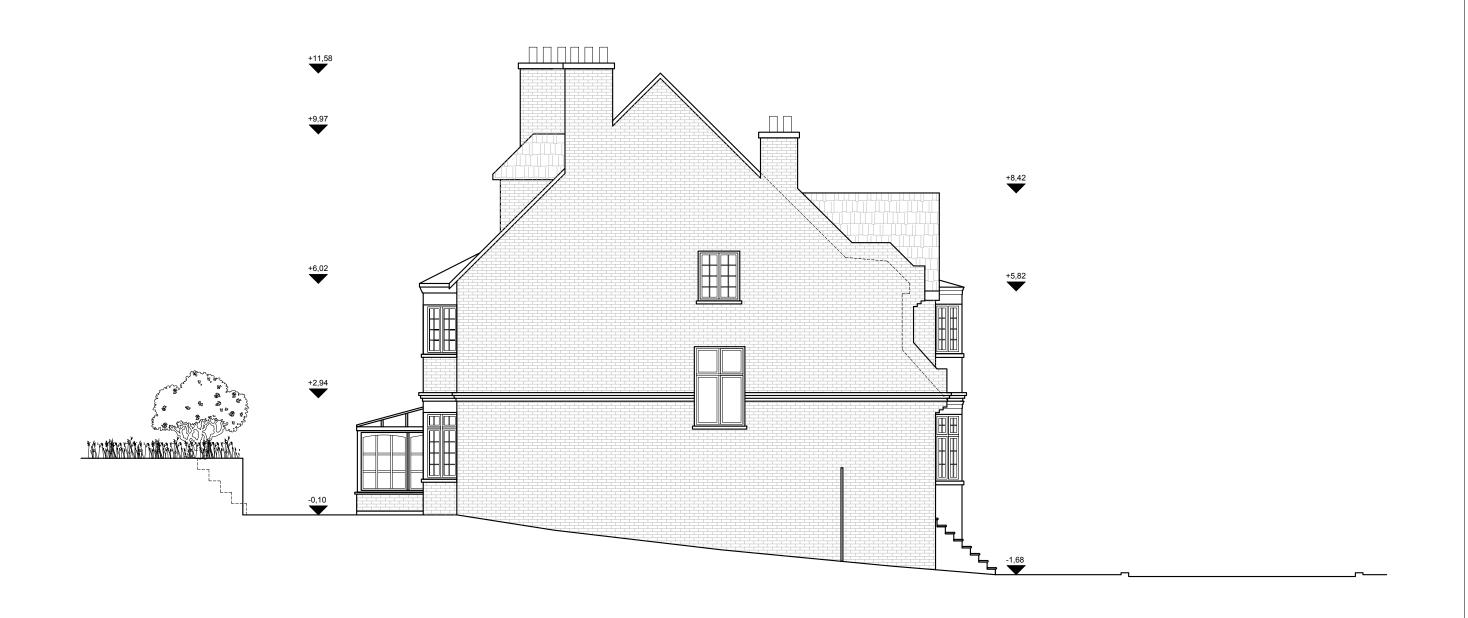

## PROPOSED SOUTH ELEVATION

1:50 @ A1,1:100 @ A3

PROJECT NAME: CLIENT/PROJECT:

966 31 Crediton Hill, NW6

NOTES :
All dimensions in millimetre

dimensions and levels are to be checked on site by the main contractor or to commencing excavation works. Any discrepancy is to be reported ik to the designer for instruction.

VORBILD
ARCHITECTURE

CONSTRUCTION:

SHEET TITLE:

INSTALLATIONS:

PROPOSED

SOUTH ELEVATION

| SCALE BAR (METRES)
| JOB NUMER: | 0966 |
| DRAWIN BY: | SIGNATURE: | DRAWING NO: |
| TP/MS | A-(15)-012 |
| APPROVED: | SIGNATURE: | SCALE: | DATE: | Rev. |
| MS | 1:100 | 08.03.2019 |