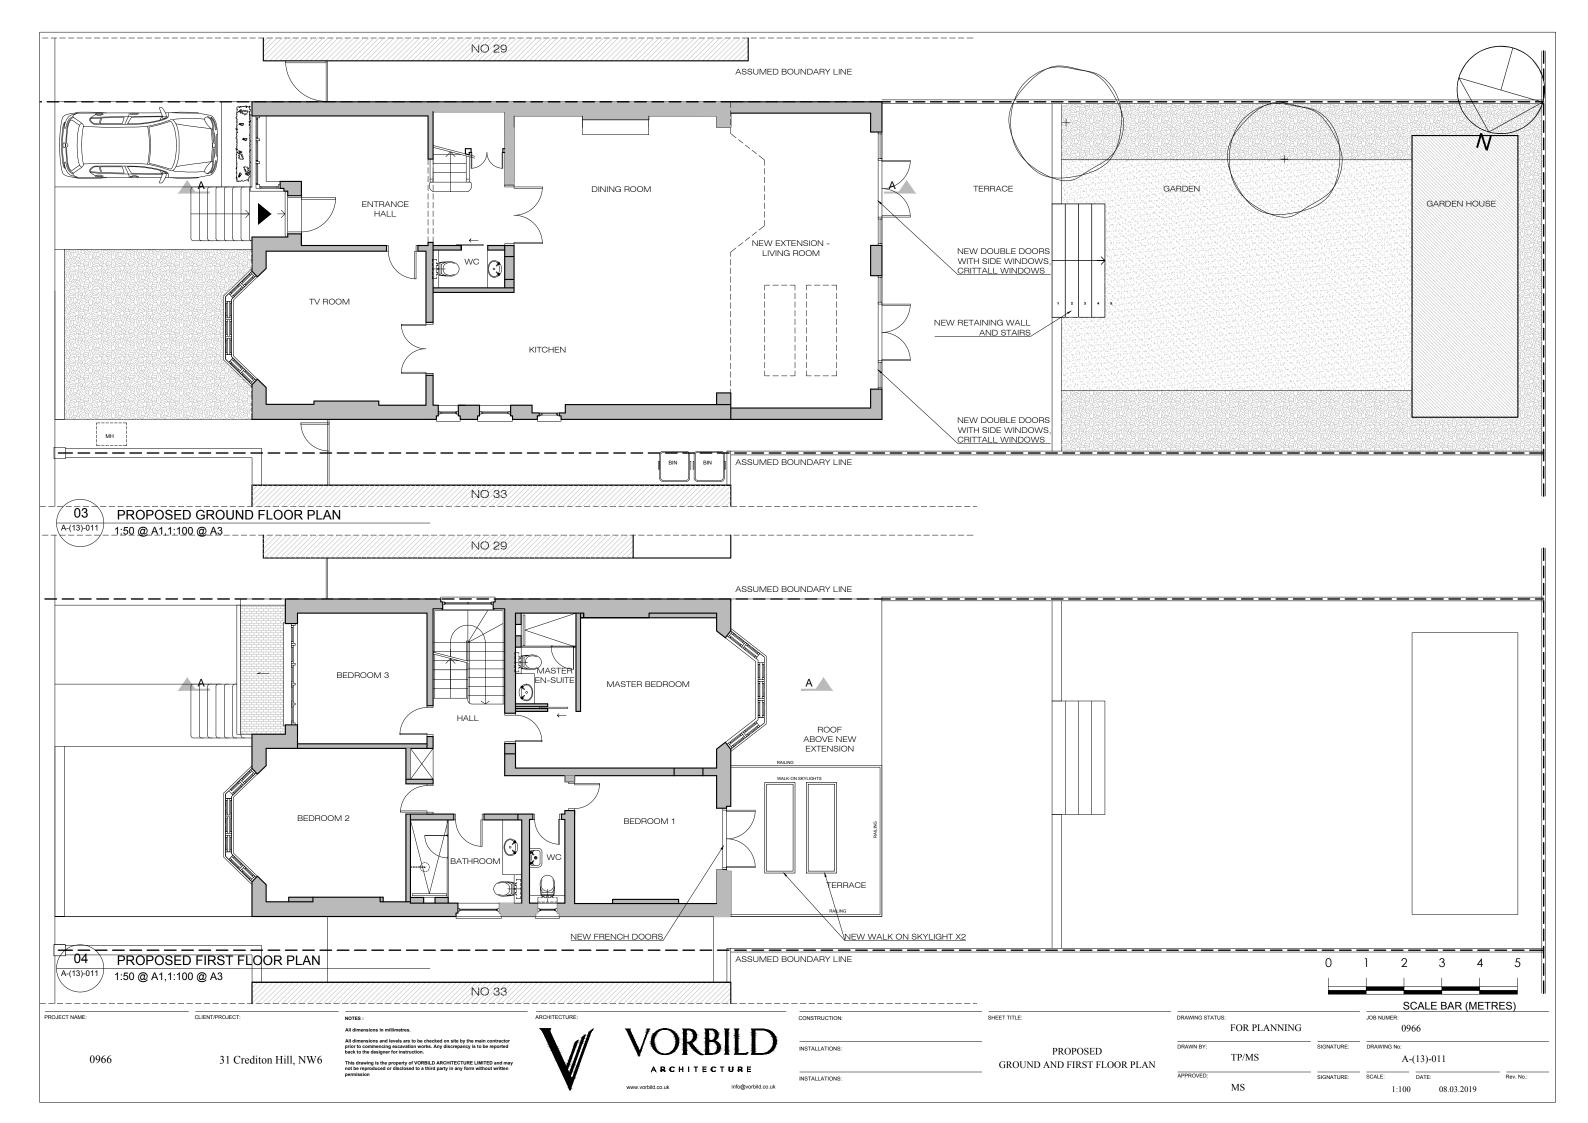

EXISTING OS PLAN 1:625 @ A1,1:1250 @ A3

PROJECT NAME:

CLIENT/PROJECT:

| CONSTRUCTION:  | SHEET TITLE: |
|----------------|--------------|
| INSTALLATIONS: | EXISTING     |
|                | OS PLAN      |

| DRAWING STATUS: |              | JOB NUMER: |             |            |           |
|-----------------|--------------|------------|-------------|------------|-----------|
|                 | FOR PLANNING |            | 09          | 166        |           |
| DRAWN BY:       |              | SIGNATURE: | DRAWING No: |            |           |
| TP/MS           |              | A-(10)-001 |             |            |           |
| APPROVED:       |              | SIGNATURE: | SCALE:      | DATE:      | Rev. No.: |
|                 | MS           |            | 1:1250      | 08 03 2010 |           |