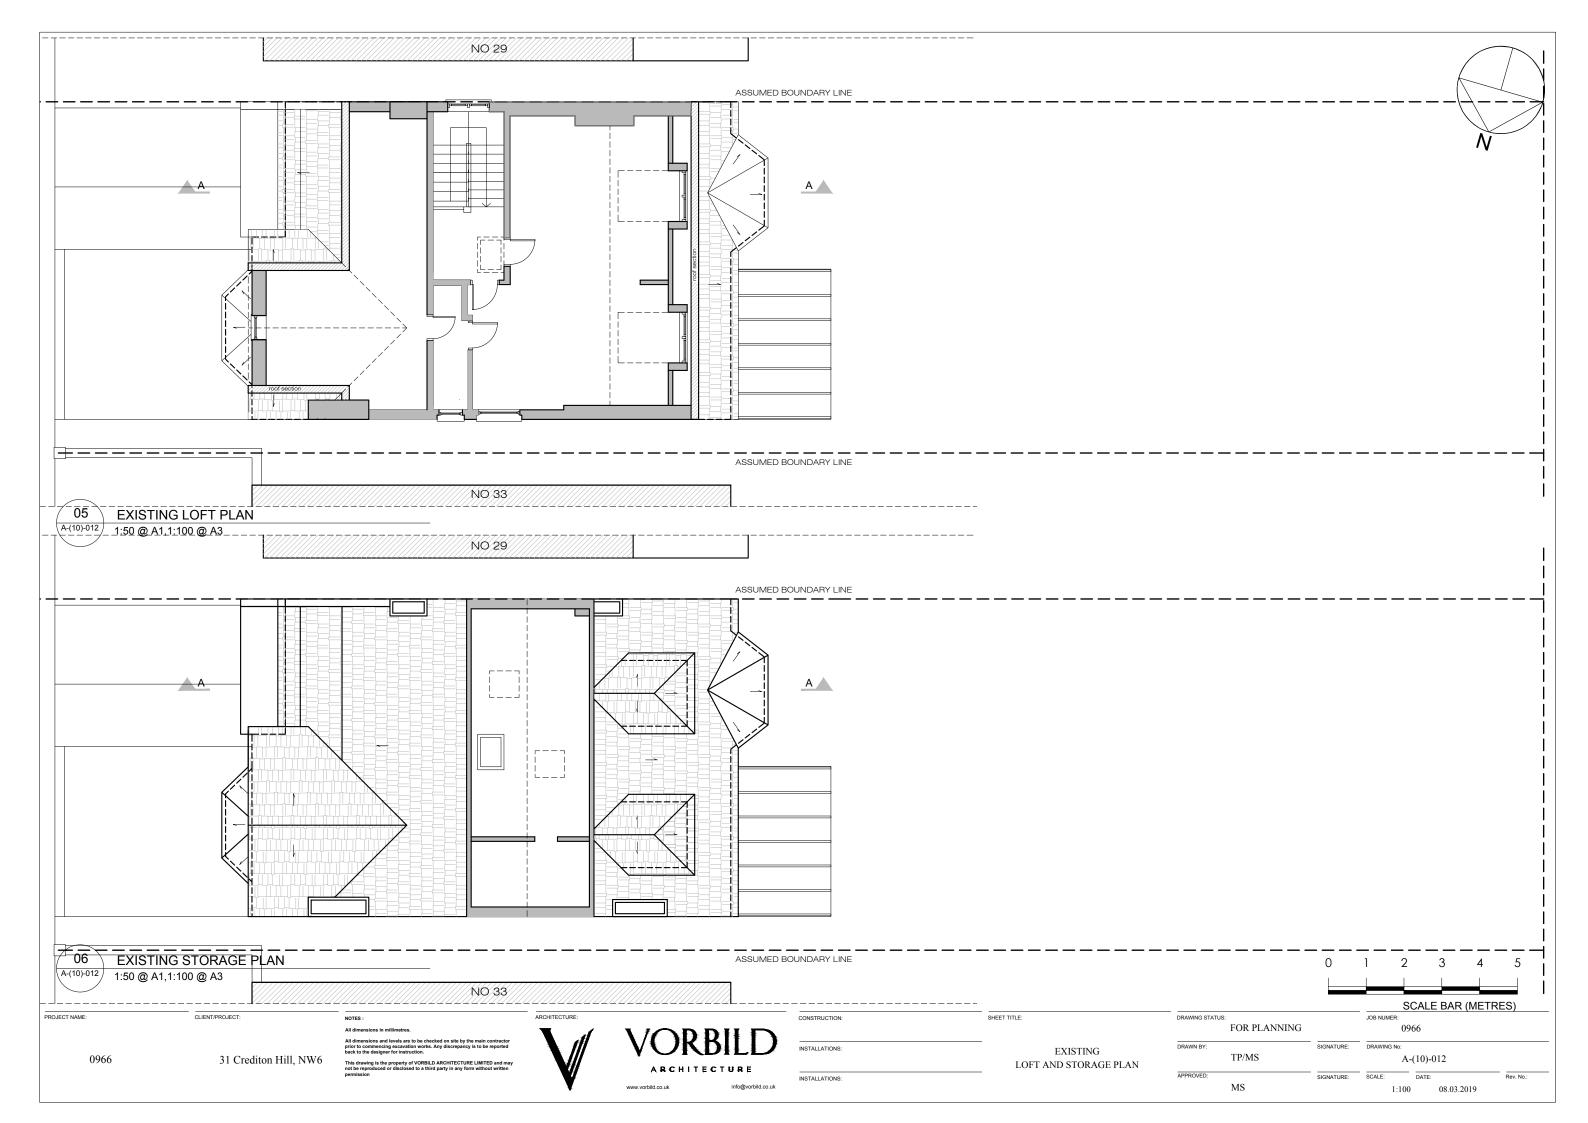

## EXISTING NORTH ELEVATION

1:50 @ A1,1:100 @ A3

PROJECT NAME: CLIENT/PROJECT:

0966 31 Crediton Hill, NW6

ions in millimetres.

itions and levels are to be checked on site by the main contractor mmencing excavation works. Any discrepancy is to be reported designer for instruction.

ing is the property of VORBILD ARCHITECTURE LIMITED and may

| CONSTRUCTION:  | SHEET TITLE |
|----------------|-------------|
| INSTALLATIONS: |             |

EXISTING

NORTH ELEVATION