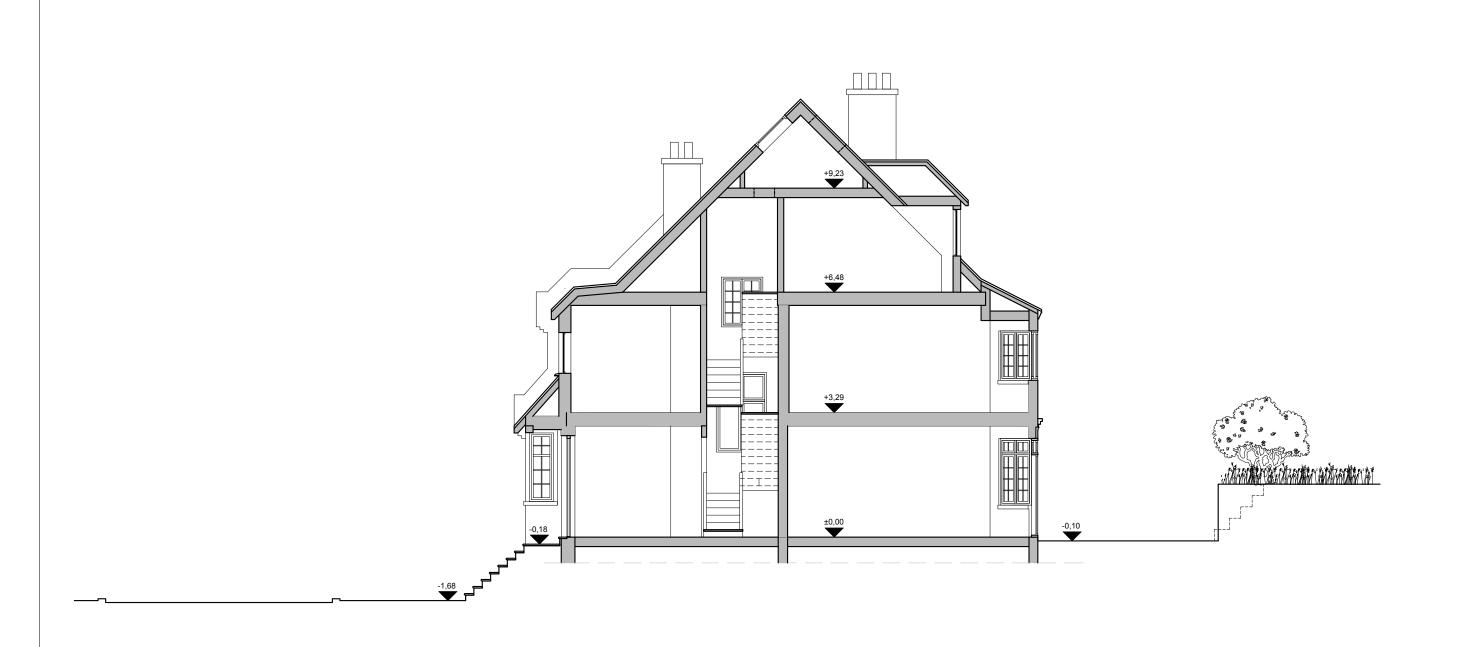

0 10 20 30 40 50

SCALE BAR (METRES)

31 Crediton Hill, NW6

EXISTING SECTION A-A

1:50 @ A1,1:100 @ A3

PROJECT NAME: CLIENT/PROJECT:

31 Crediton Hill, NW6

NOTES :
All dimensions in millimetres.

mensions in millimetres.
mensions and levels are to be checked on site by the main contractor to commencing excavation works. Any discrepancy is to be reported to the designer for instruction.

VORBILD

ARCHITECTURE

www.vorbiid.co.uk info@vorbiid.co.uk

CONSTRUCTION:

SHEET TITLE:

INSTALLATIONS:

EXISTING

SECTION A-A