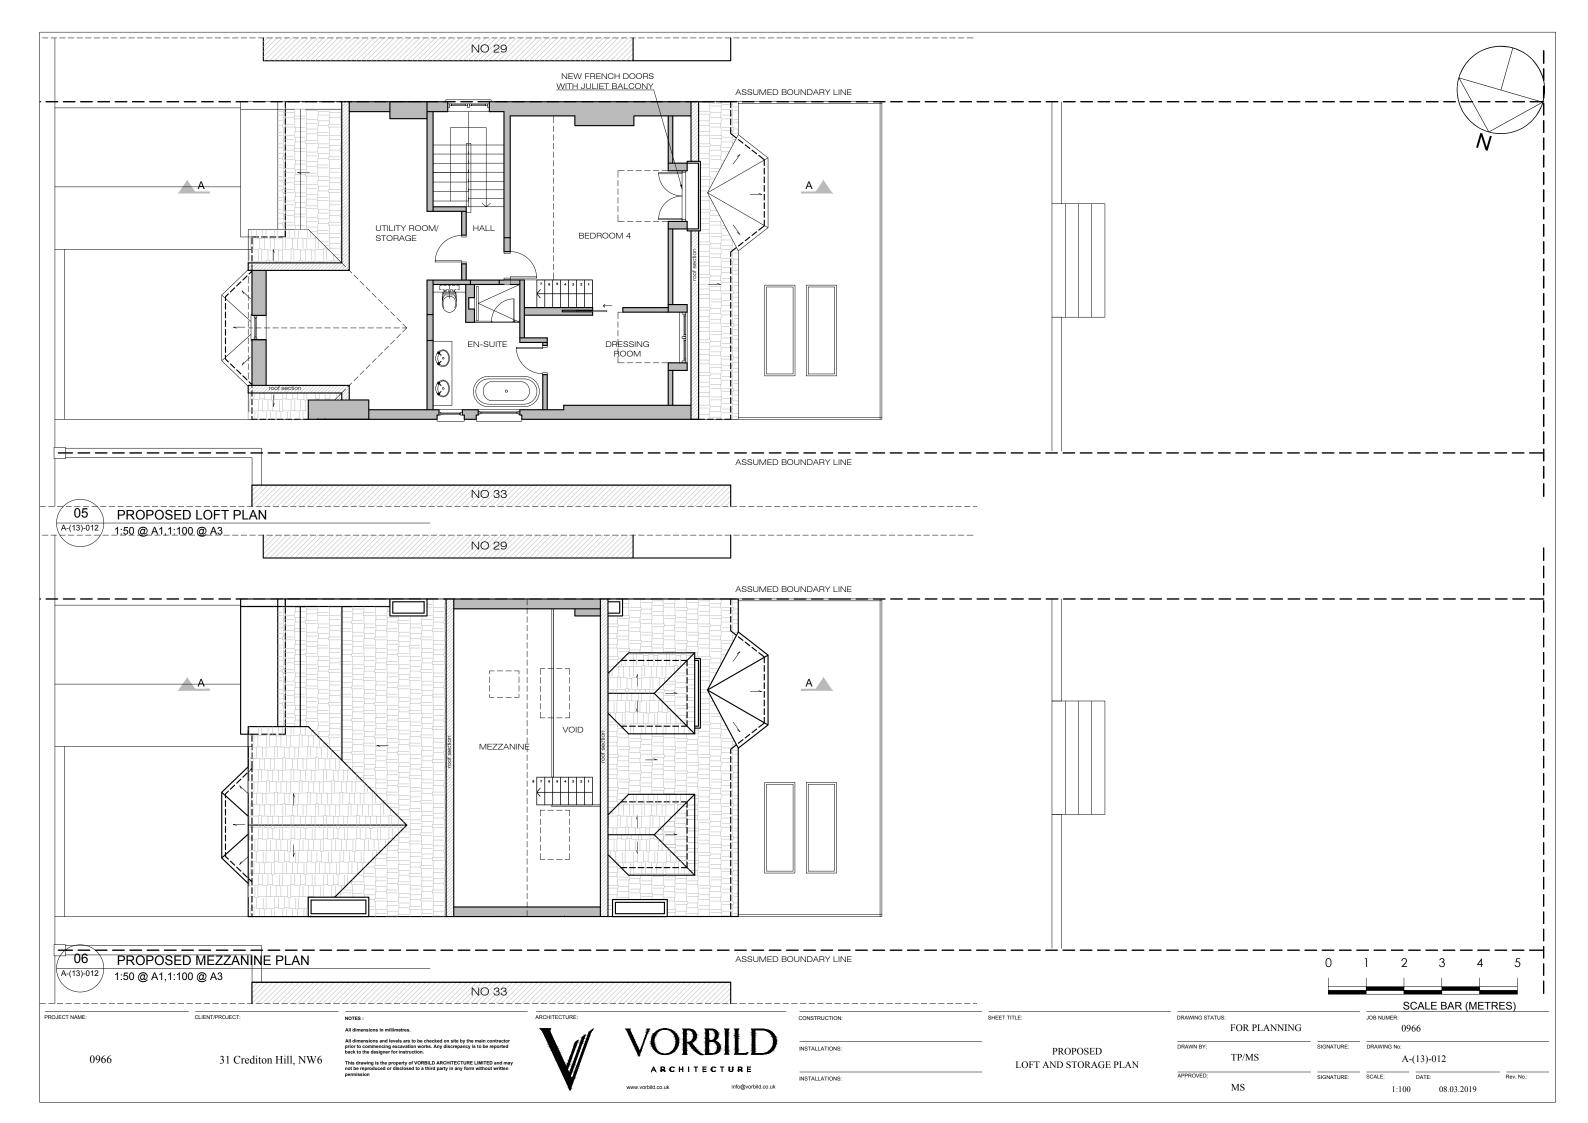

## EXISTING NORTH ELEVATION

1:50 @ A1,1:100 @ A3

PROJECT NAME: CLIENT/PROJECT:

0966 31 Crediton Hill, NW6

ions in millimetres.

itions and levels are to be checked on site by the main contractor mmencing excavation works. Any discrepancy is to be reported designer for instruction.

ing is the property of VORBILD ARCHITECTURE LIMITED and may

| CONSTRUCTION:  | SHEET TITLE |
|----------------|-------------|
| INSTALLATIONS: |             |

EXISTING

NORTH ELEVATION