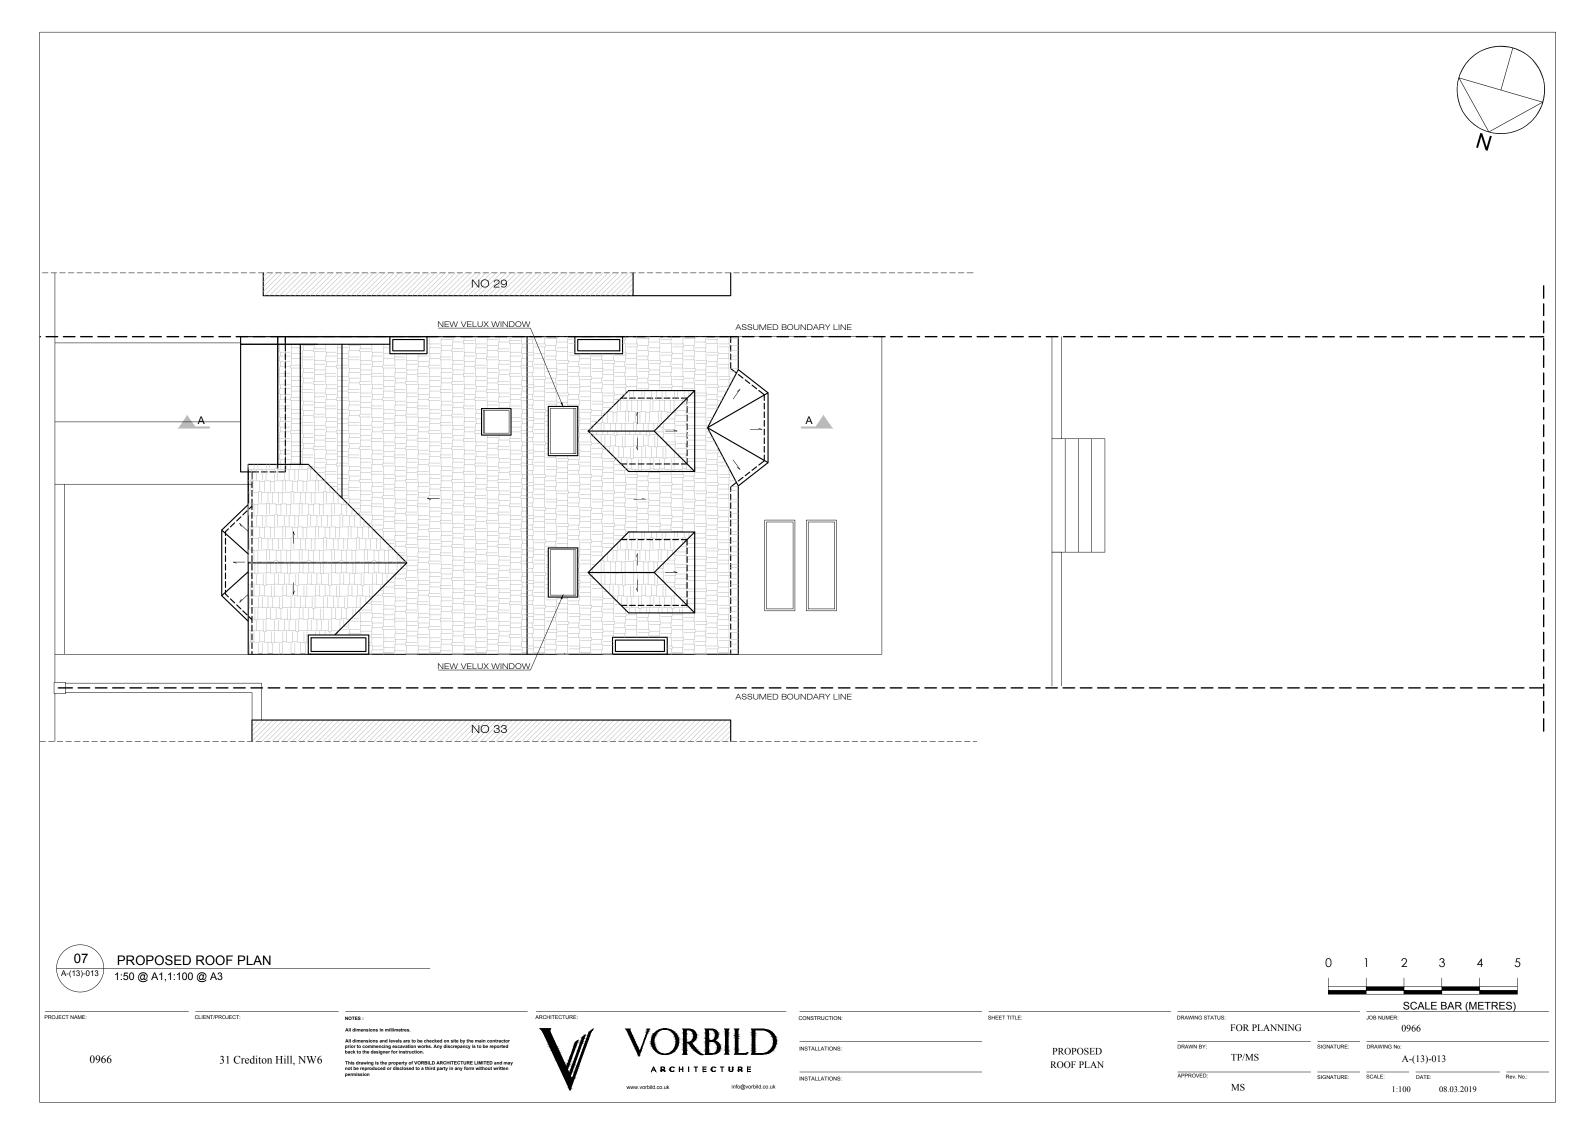

1:625 @ A1,1:1250 @ A3

NOTES:

All dimensions in millimetres.

All dimensions and levels are to be checked on site by the main contractor prior to commencing accaration works. Any discrepancy is to be reported back to the designer for instruction.

This drawing is the property of VORBILD ARCHITECTURE LIMITED and may

| STRUCTION: | SHEET TITLE:        | DRAWING STATUS: FOR PLANNING |       | JOB NUMER: 0966 |                        |                  |           |
|------------|---------------------|------------------------------|-------|-----------------|------------------------|------------------|-----------|
| ALLATIONS: | PROPOSED<br>OS PLAN | DRAWN BY:                    | TP/MS | SIGNATURE:      | DRAWING No: A-(13)-001 |                  |           |
| ALLATIONS: | •                   | APPROVED:                    | MS    | SIGNATURE:      | SCALE: 1:1250          | DATE: 08.03.2019 | Rev. No.: |

0 10 20 30 40 50

SCALE BAR (METRES)