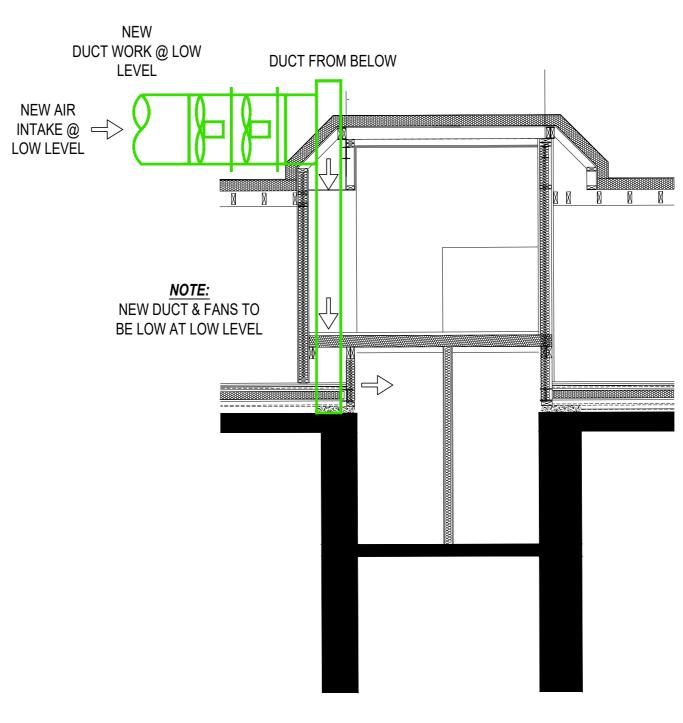

SECTION D-D

**EXISTING TO REMAIN** 

**NEW POSITION** 

NOTES

1 DO NOT SCALE FROM DRAWING. USE GIVEN DIMENSIONS ONLY
2 ALL RELEVANT DIMENSIONS TO BE CHECKED BY CONTRACTOR
MANUFACTURER/SUPPLIER PRIOR TO FABRICATION/INSTALLATION
ON SITE.
3 REPORT ANY DISCREPANCIES TO THE ARCHITECT. IF IN DOUBT ASK.
4 ALL WORKS TO COMPLY WITH THE RELEVANT BRITISH STANDARDS,
CODES OF PRACTICE AND CURRENT BUILDING REGULATIONS
5 THE COPYRIGHT IN THIS DRAWING AND ITS CONTENTS IS VESTED
IN DUNACRE LIMITED.

BARSKI DEVELOPMENTS LTD

Devonshire Development Ltd

MUSEUM HOUSE 23/26 MUSEUM STREET LONDON WC1A 1JT

SECTION C-C & SECTION D-D

FIRE PROTECTION REPOSITIONING OF DE-PRESSURISATION SYSTEM

CAD FILE - 1506\drawings\FP003B