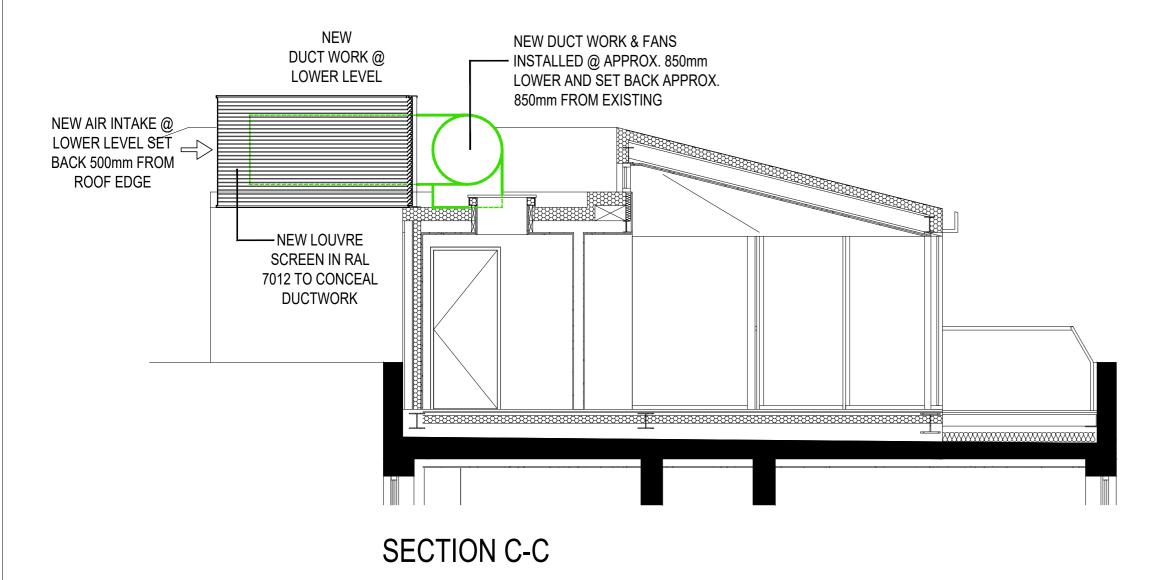

BARSKI DEVELOPMENTS LTD

Devonshire Development Ltd

MUSEUM HOUSE 23/26 MUSEUM STREET LONDON WC1A 1JT

SECTION C-C & SECTION D-D

FIRE PROTECTION REPOSITIONING OF DE-PRESSURISATION SYSTEM

CAD FILE - 1506\drawings\FP003B