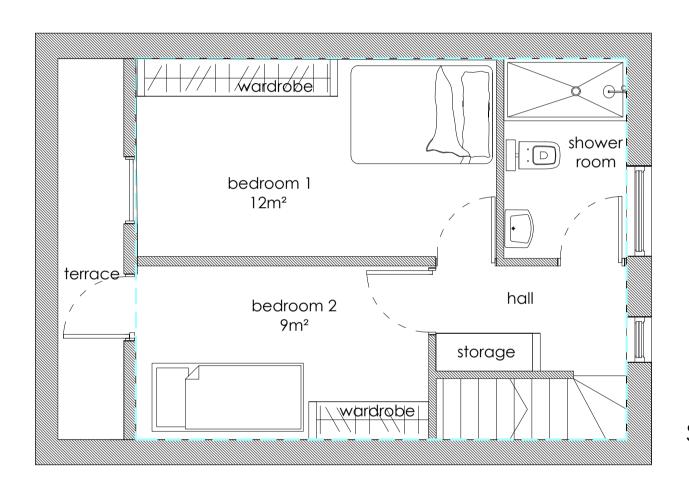

Proposed Third Floor Plan - 1:50 @A1

SECOND & THIRD FLOOR FLAT 2b3p SECOND FLOOR AREA: 38m<sup>2</sup> THIRD FLOOR AREA: 33m<sup>2</sup> TOTAL AREA OF FLAT: 71m<sup>2</sup>

| LEVEL                     | UNIT           | GIA m² |
|---------------------------|----------------|--------|
| GROUND & FIRST FLOOR FLAT | 2 bed 3 person | 90m²   |
| SECOND & THIRD FLOOR FLAT | 2 bed 3 person | 71m²   |