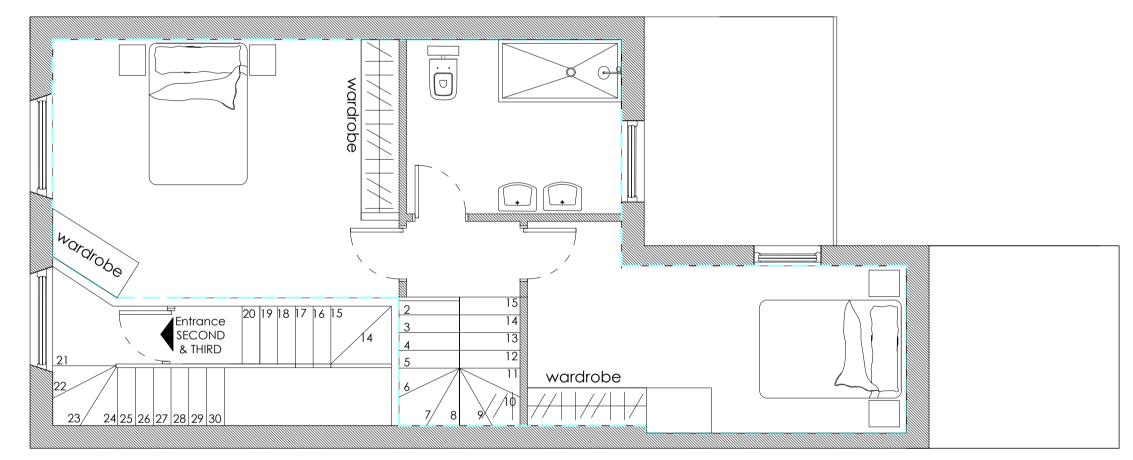

GROUND & FIRST FLOOR FLAT 2b3p GROUND FLOOR AREA: 52m<sup>2</sup> FIRST FLOOR AREA: 38m<sup>2</sup> TOTAL AREA OF FLAT: 90m<sup>2</sup>

Proposed Second Floor Plan - 1:50 @A1

shower room SECOND & THIRD FLOOR FLAT 2b3p SECOND FLOOR AREA: 38m<sup>2</sup> THIRD FLOOR AREA: 33m<sup>2</sup> TOTAL AREA OF FLAT: 71m<sup>2</sup>

Proposed Third Floor Plan - 1:50 @A1

SECOND & THIRD FLOOR FLAT 2b3p SECOND FLOOR AREA: 38m<sup>2</sup> THIRD FLOOR AREA: 33m<sup>2</sup> TOTAL AREA OF FLAT: 71m<sup>2</sup>

| LEVEL                     | UNIT           | GIA m² |
|---------------------------|----------------|--------|
| GROUND & FIRST FLOOR FLAT | 2 bed 3 person | 90m²   |
| SECOND & THIRD FLOOR FLAT | 2 bed 3 person | 71m²   |