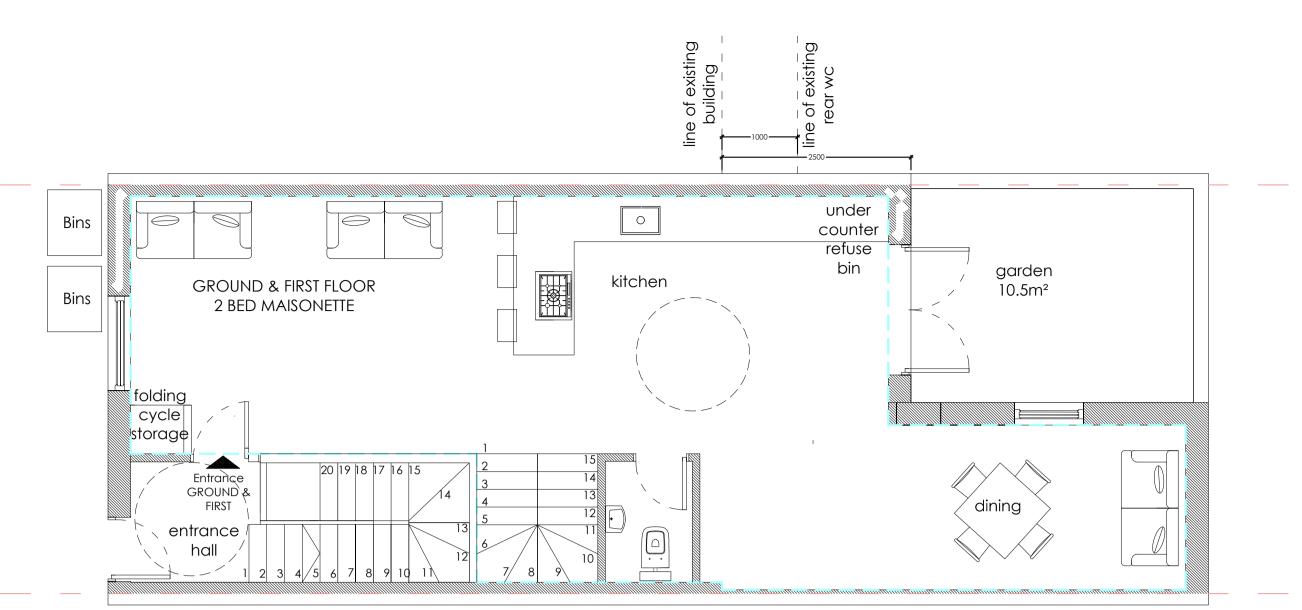

Proposed Ground Floor Plan - 1:50 @A1

GROUND & FIRST FLOOR FLAT 2b3p GROUND FLOOR AREA: 52m<sup>2</sup> FIRST FLOOR AREA: 38m<sup>2</sup> TOTAL AREA OF FLAT: 90m<sup>2</sup>

Proposed First Floor Plan - 1:50 @A1