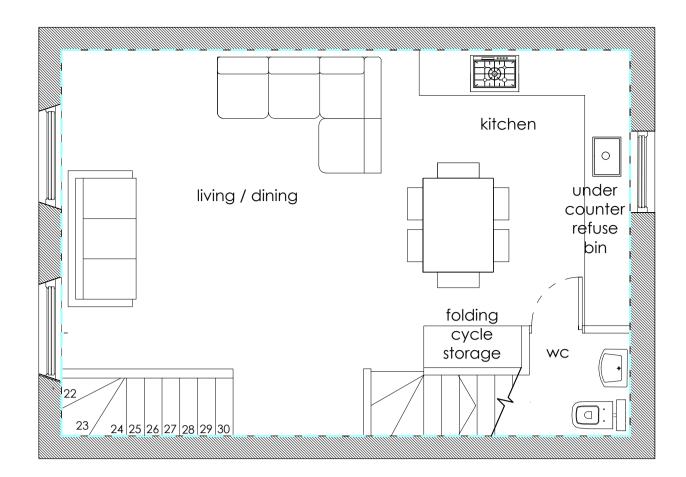

GROUND & FIRST FLOOR FLAT 2b3p GROUND FLOOR AREA: 52m<sup>2</sup> FIRST FLOOR AREA: 38m<sup>2</sup> TOTAL AREA OF FLAT: 90m<sup>2</sup>

Proposed Second Floor Plan - 1:50 @A1

shower room SECOND & THIRD FLOOR FLAT 2b3p SECOND FLOOR AREA: 38m<sup>2</sup> THIRD FLOOR AREA: 33m<sup>2</sup> TOTAL AREA OF FLAT: 71m<sup>2</sup>