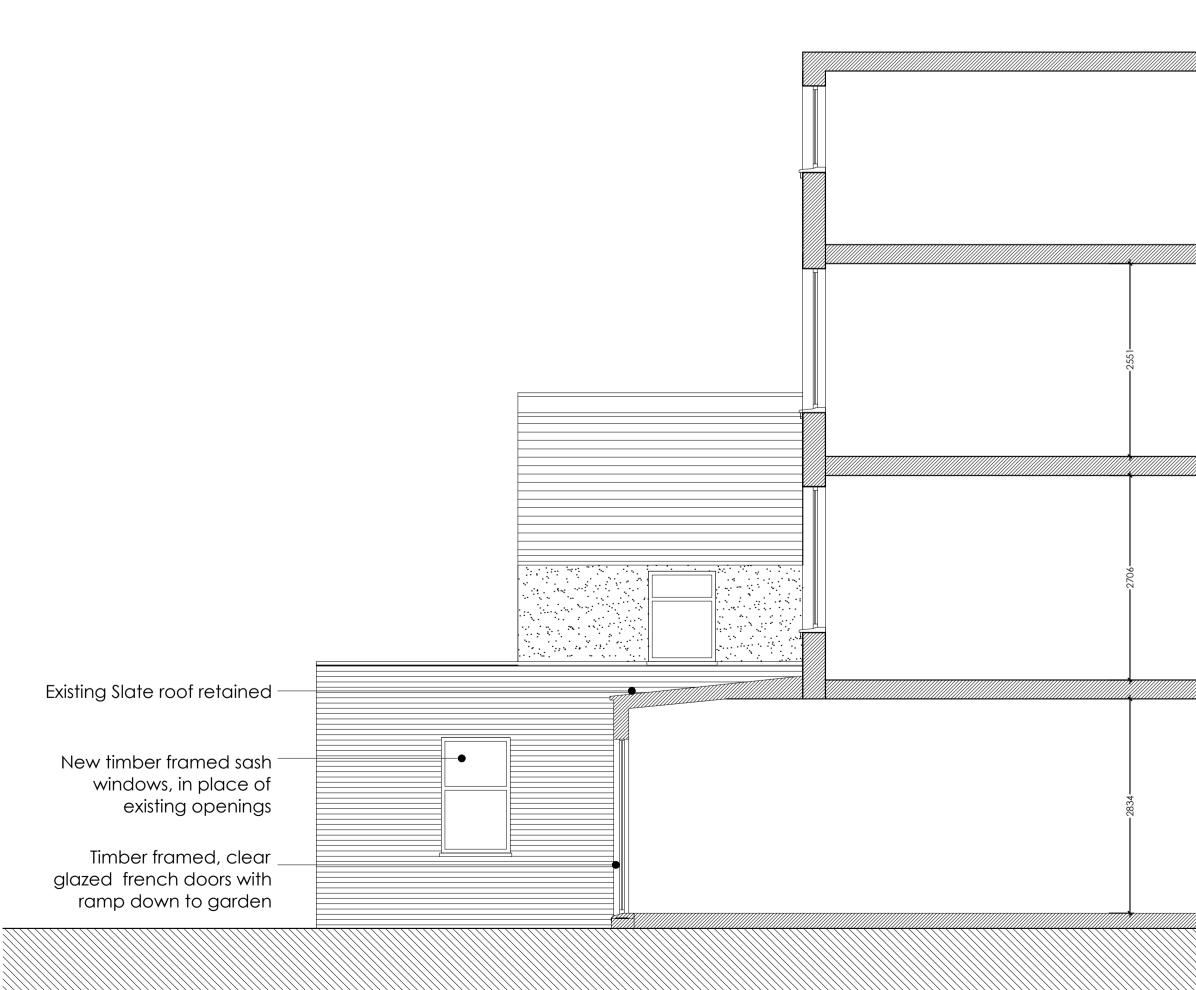

Existing Side Elevation / Section - 1:50 @A1

Proposed Side Elevation / Section - 1:50 @A1

Existing Rear Elevation - 1:50 @A1

| scale drawing no.<br>1:50 @A1 17 / 49P / | ′ P102                                                                                   | revision<br>A |
|------------------------------------------|------------------------------------------------------------------------------------------|---------------|
|                                          | MIKE BECK                                                                                | DESIGN        |
| BD                                       | t: 07961 031 843<br>w: www.mikebeckdesign.co.uk<br>e: info@mikebeckdesi <b>g</b> n.co.uk |               |