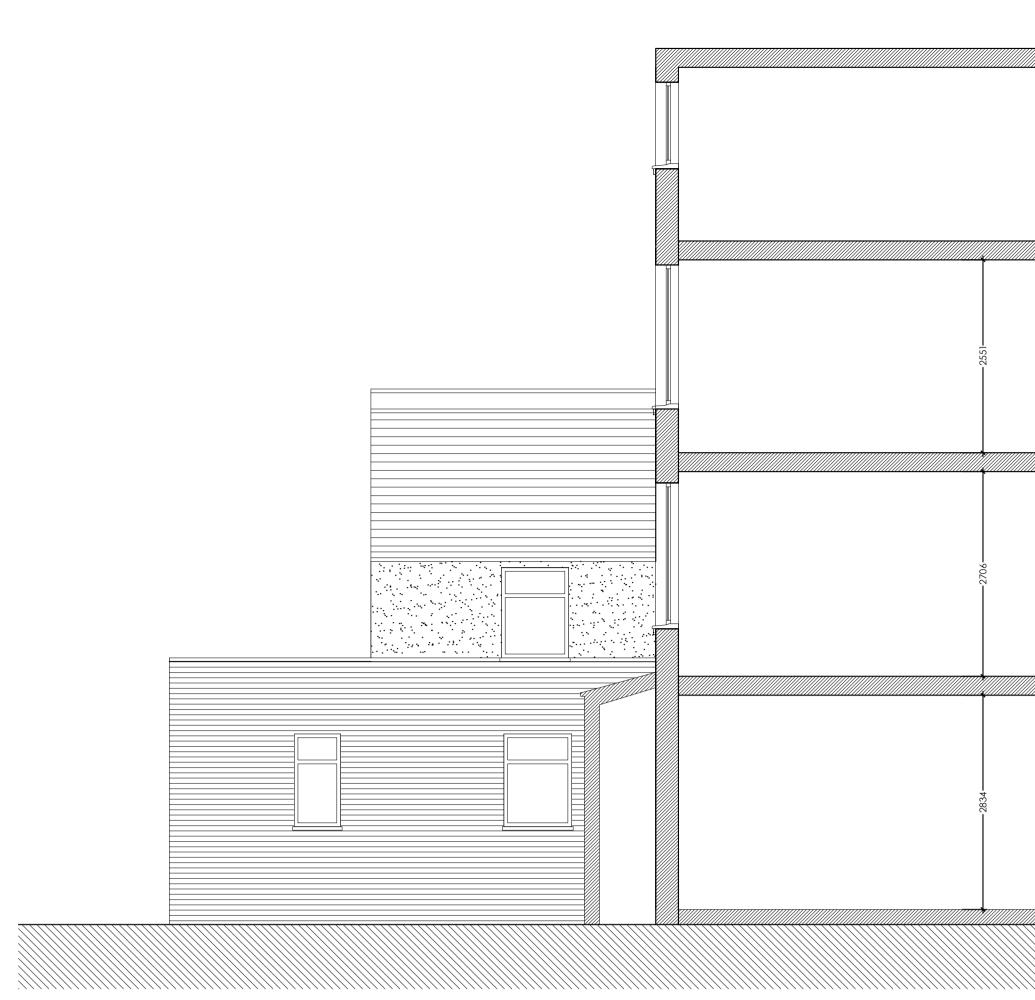

Existing Side Elevation / Section - 1:50 @A1

Proposed Side Elevation / Section - 1:50 @A1

Existing Rear Elevation - 1:50 @A1

| scale drawing no.<br>1:50 @A1 17 / 49P / | ′ P102                                                                                   | revision<br>A |
|------------------------------------------|------------------------------------------------------------------------------------------|---------------|
|                                          | MIKE BECK                                                                                | DESIGN        |
| BD                                       | t: 07961 031 843<br>w: www.mikebeckdesign.co.uk<br>e: info@mikebeckdesi <b>g</b> n.co.uk |               |