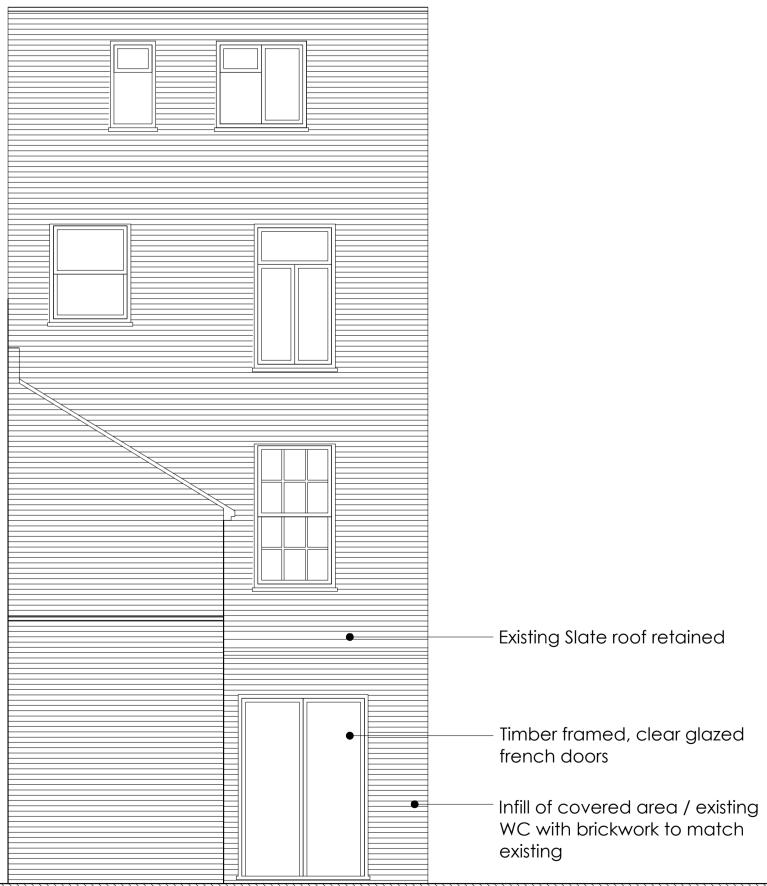

Existing Side Elevation / Section - 1:50 @A1

Proposed Side Elevation / Section - 1:50 @A1

Existing Rear Elevation - 1:50 @A1

| scale drawing no.<br>1:50 @A1 17 / 49P / | ′ P102                                                                                   | revision<br>A |
|------------------------------------------|------------------------------------------------------------------------------------------|---------------|
|                                          | MIKE BECK                                                                                | DESIGN        |
| BD                                       | t: 07961 031 843<br>w: www.mikebeckdesign.co.uk<br>e: info@mikebeckdesi <b>g</b> n.co.uk |               |