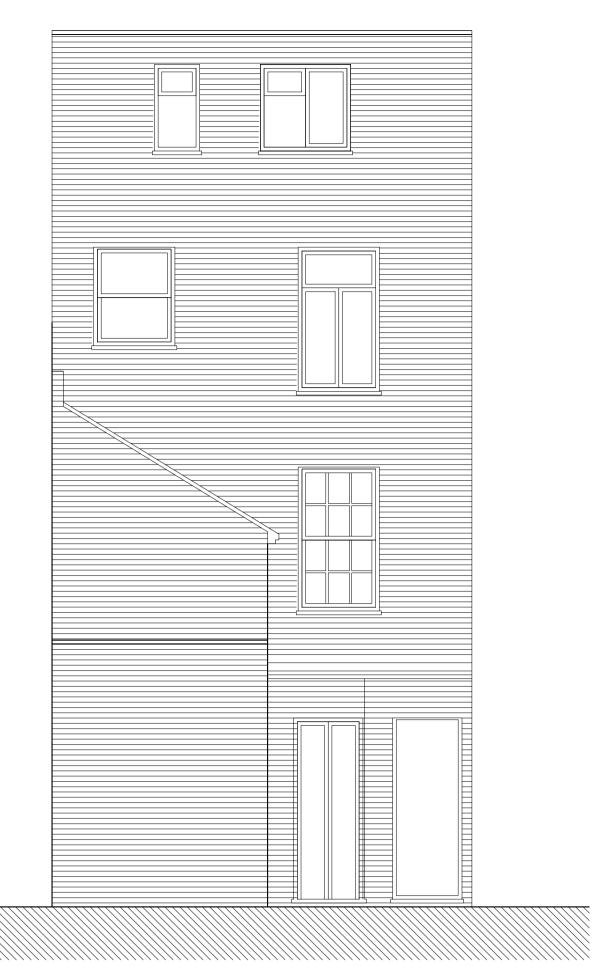

Existing Side Elevation / Section - 1:50 @A1

Proposed Side Elevation / Section - 1:50 @A1

Existing Rear Elevation - 1:50 @A1

| scale drawing no.<br>1:50 @A1 17 / 49P / | ′ P102                                                                                   | revision<br>A |
|------------------------------------------|------------------------------------------------------------------------------------------|---------------|
|                                          | MIKE BECK                                                                                | DESIGN        |
| BD                                       | t: 07961 031 843<br>w: www.mikebeckdesign.co.uk<br>e: info@mikebeckdesi <b>g</b> n.co.uk |               |