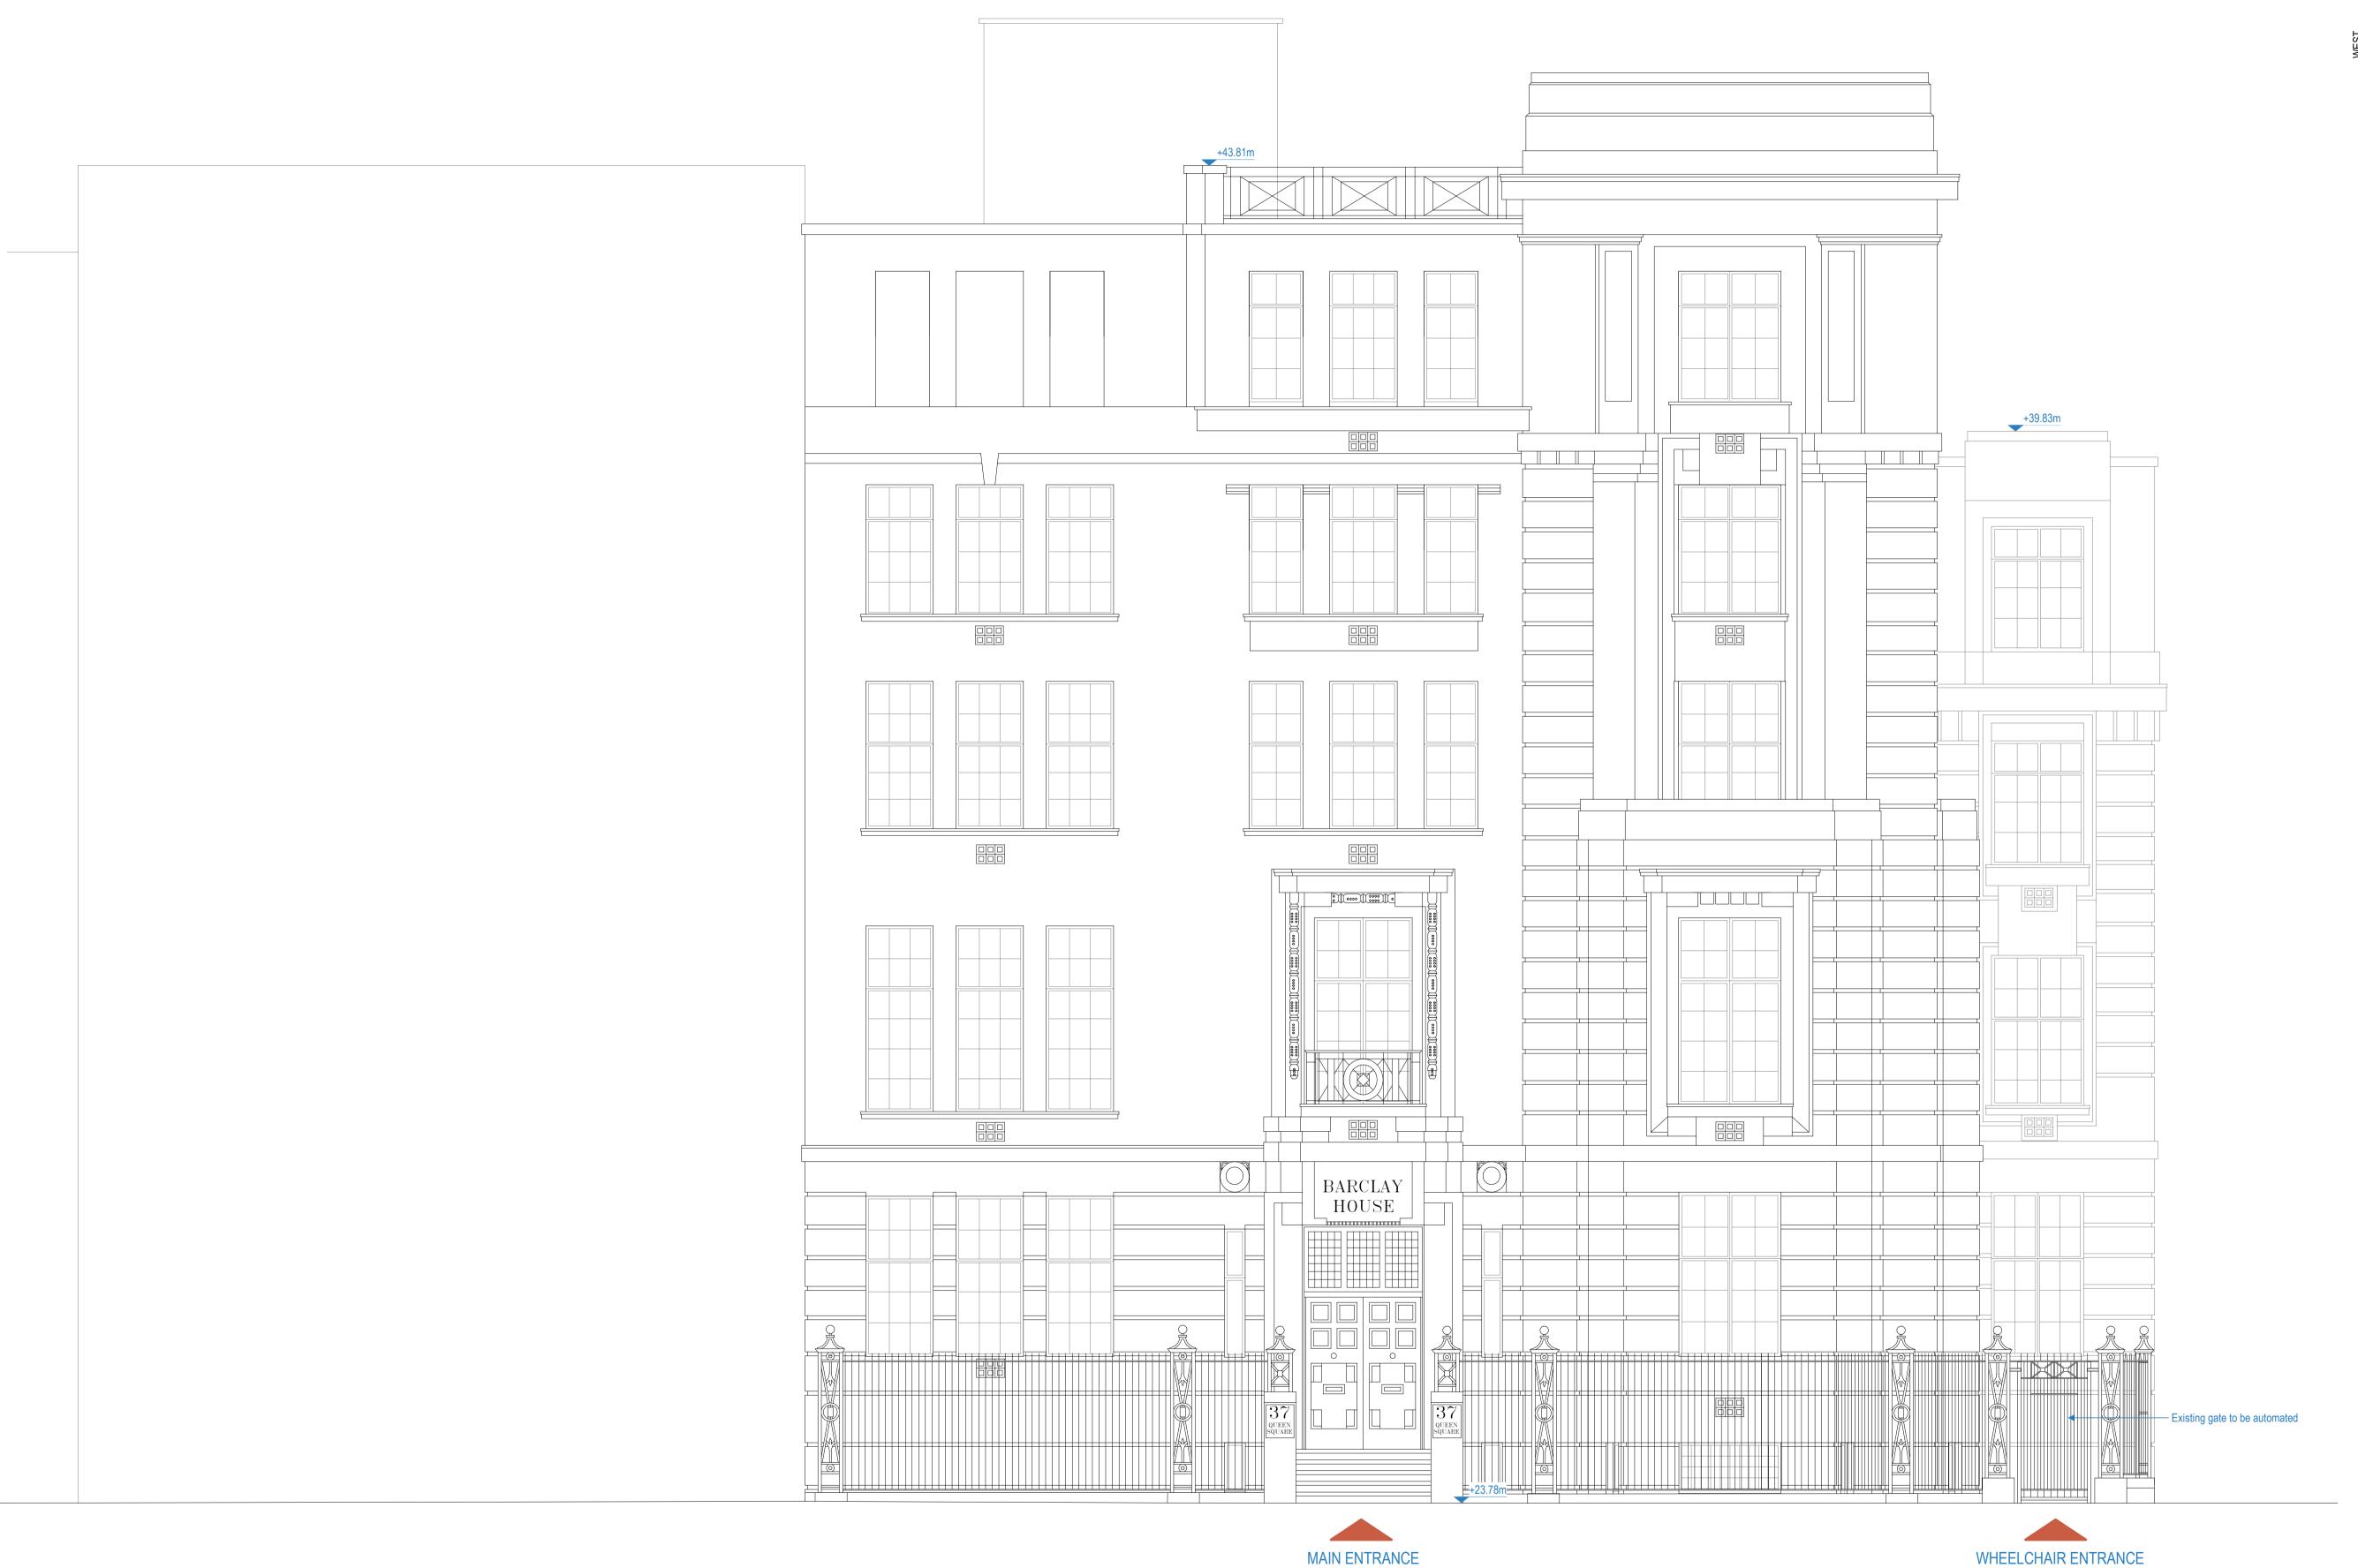

**GREAT ORMOND STREET** 

Existing building fabric

Scope of works

30-- Existing Elevations
32-- Proposed Elevations
40-- Existing Sections
42-- Proposed Sections 1:50 @ A1 1:50 @ A1 1:50 @ A1 1:50 @ A1

1. Base drawings - GOSH Record information.

Do not scale this drawing. Architect to be informed of all discrepancies in dimensions. Contractor to check all dimensions on site.
© Drawing protected by copyright

Project Title GOSH - Barclay House

Drawing Title
PROPOSED ELEVATIONS
Planning - North Elevation

Scale Status Revisio
1: 50 @A1 APPROVAL A01
1: 100 @A3
Drawing number
1766-ST-XX-XX-DR-A-3251 APPROVAL A01