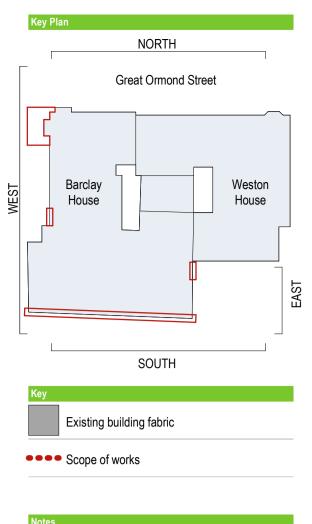

Project Title GOSH - Barclay House Drawing Title EXISTING ELEVATIONS Planning - West Elevation Scale Status Revision 1: 50 @A1 APPROVAL A01 1: 100 @A3 Drawing number 1766-ST-XX-XX-DR-A-3054

5m

Revision