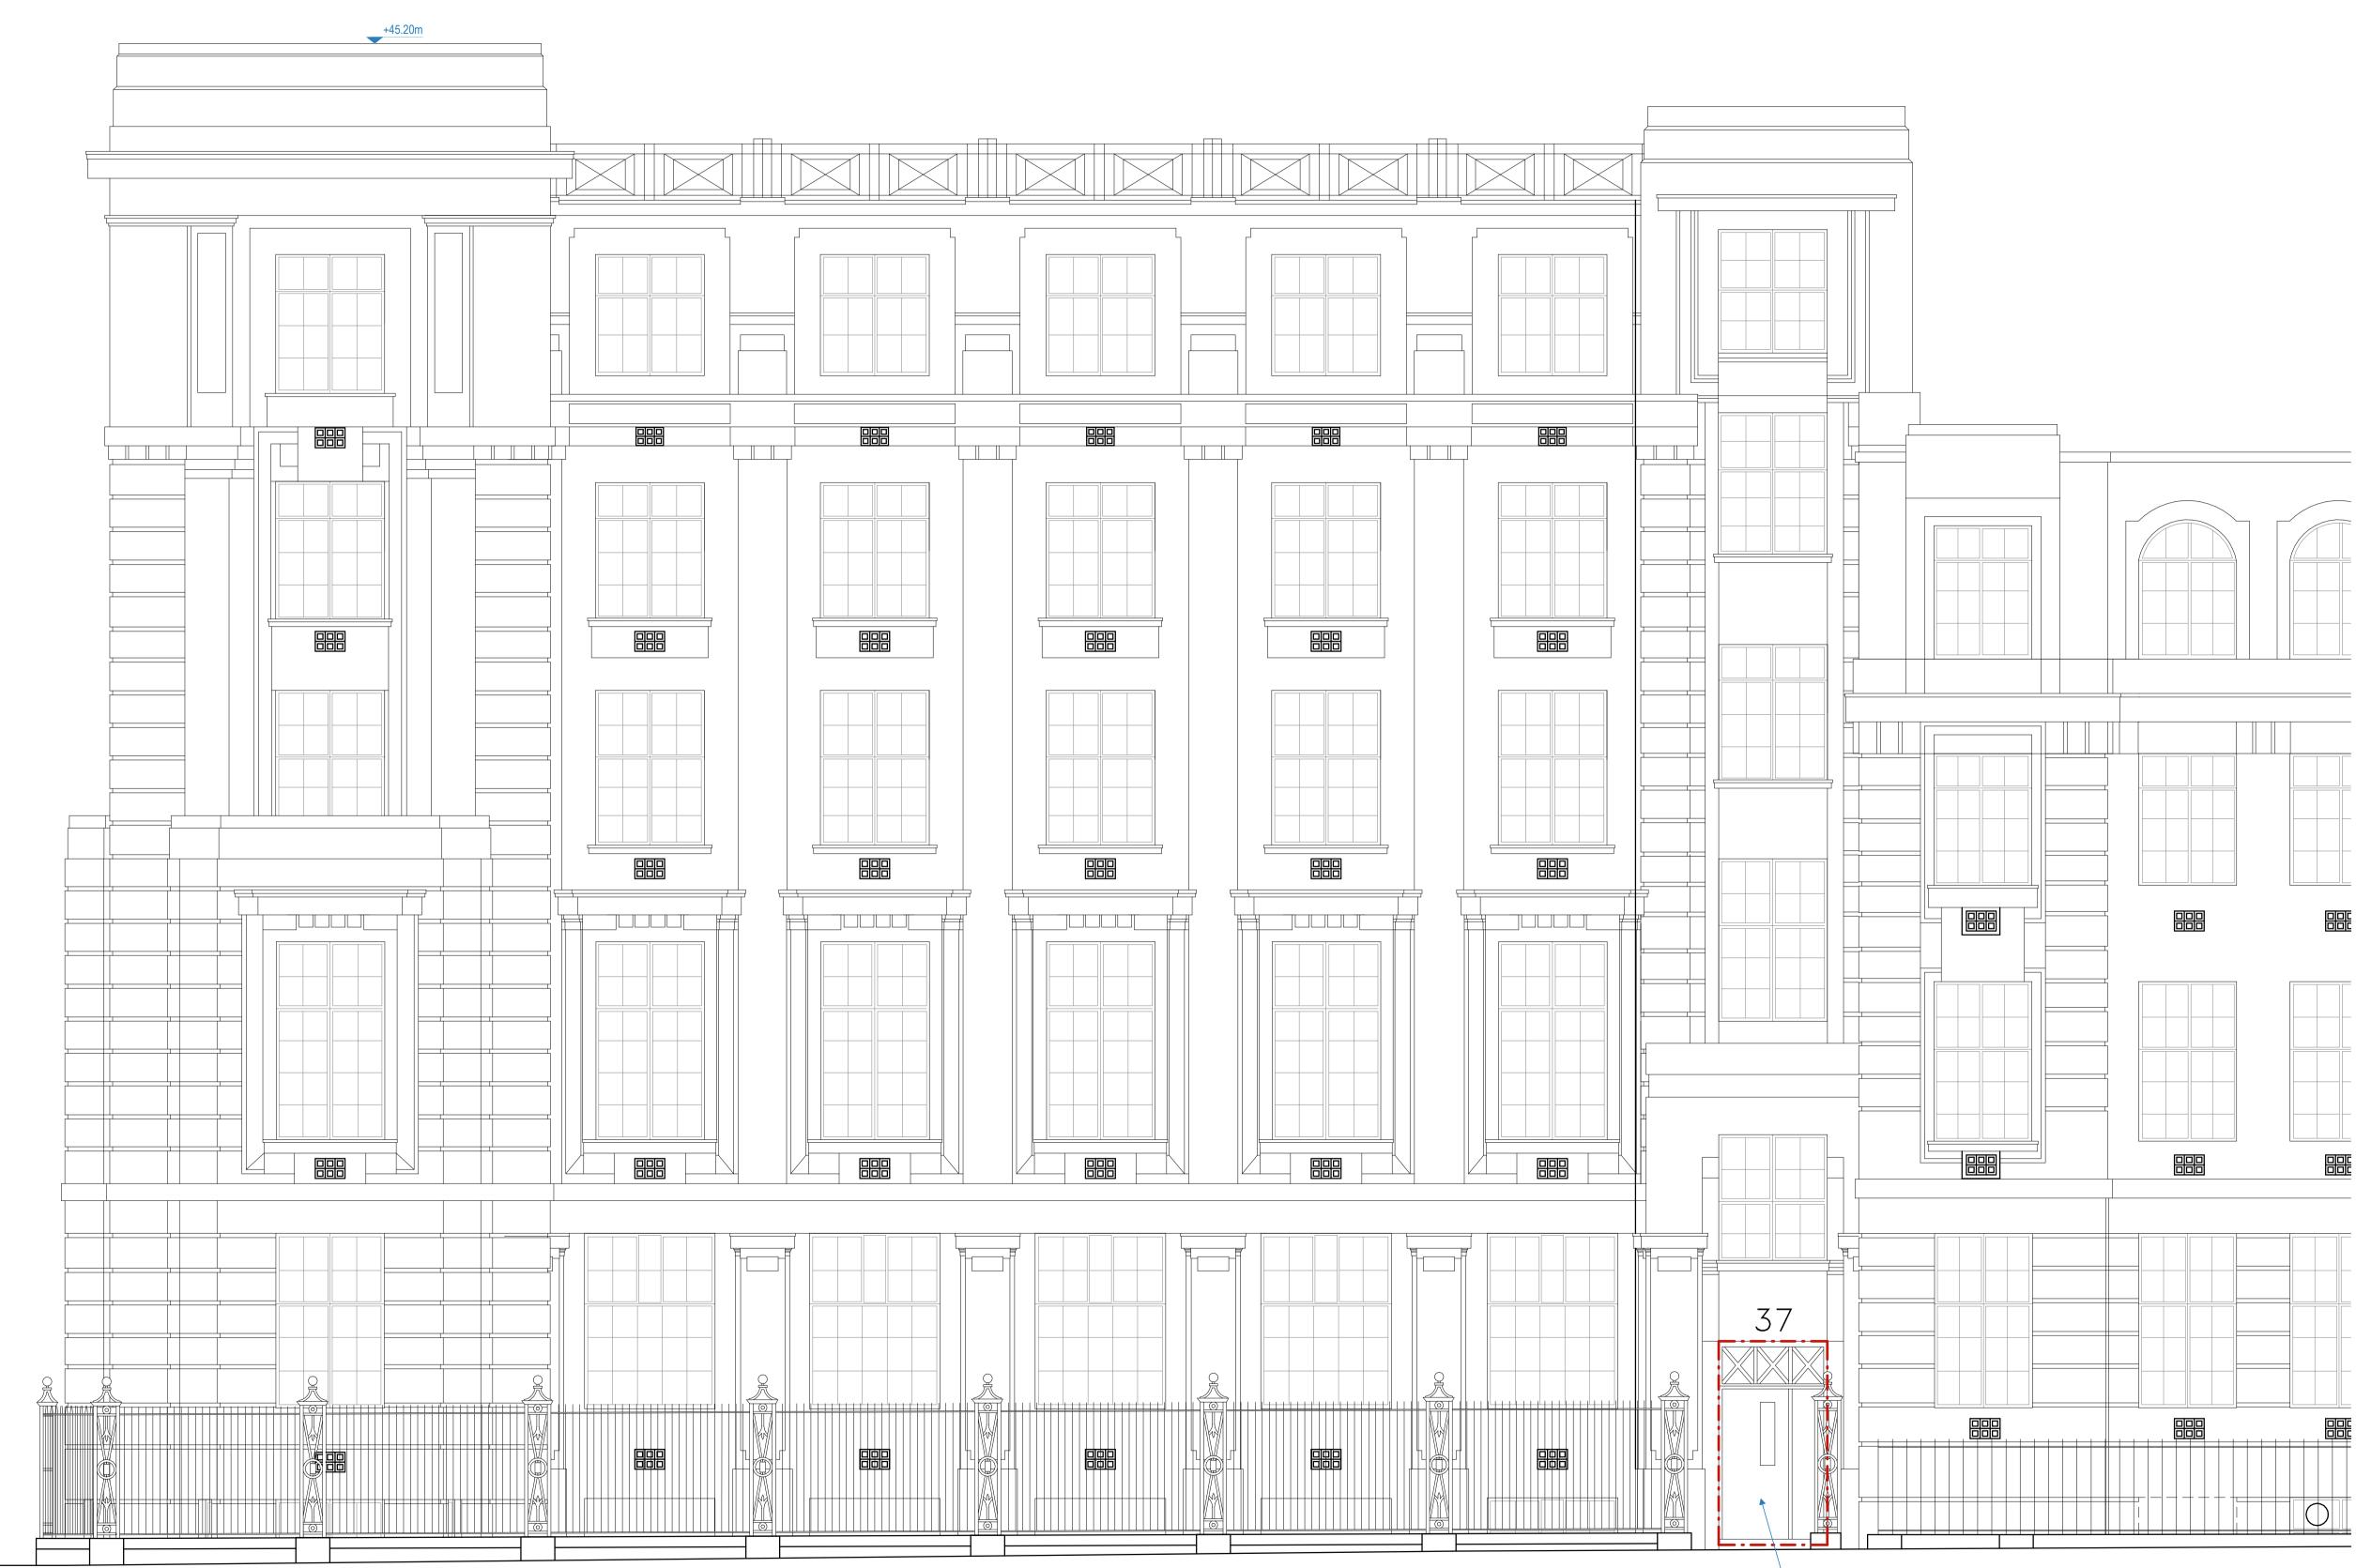

**BOSWELL STREET** 

Existing door to be replaced
\*N.B: For illustrative purposes the existing external metal gate omited from this drawing to allow display of existing door.

| 30    | Existing Elevations        | 1:50 @ A1    |
|-------|----------------------------|--------------|
| 32    | Proposed Elevations        | 1:50 @ A1    |
| 40    | Existing Sections          | 1:50 @ A1    |
| 42    | Proposed Sections          | 1:50 @ A1    |
| 1. Ba | ase drawings - GOSH Record | information. |

Project Title GOSH - Barclay House Drawing Title EXISTING ELEVATIONS Planning - West Elevation Scale Status Revision 1: 50 @A1 APPROVAL A01 1: 100 @A3 Drawing number 1766-ST-XX-XX-DR-A-3054

5m

Revision