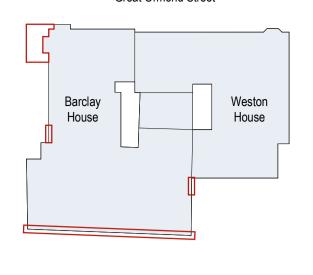

**Great Ormond Street** 

Existing building fabric New Building fabric

Scope of works

20-- Existing Plans21-- Demolition Plans22-- Proposed Plans 1:50 @ A0 1:50 @ A0 1:50 @ A0

1. Base drawings - GOSH Record information.

Project Title GOSH - Barclay House

Drawing Title
PROPOSED PLANS
Planning - Basement

Scale Status Revision
1: 100 @A1 APPROVAL A01
1: 200 @A3
Drawing number
1766-ST-XX-B1-DR-A-2251