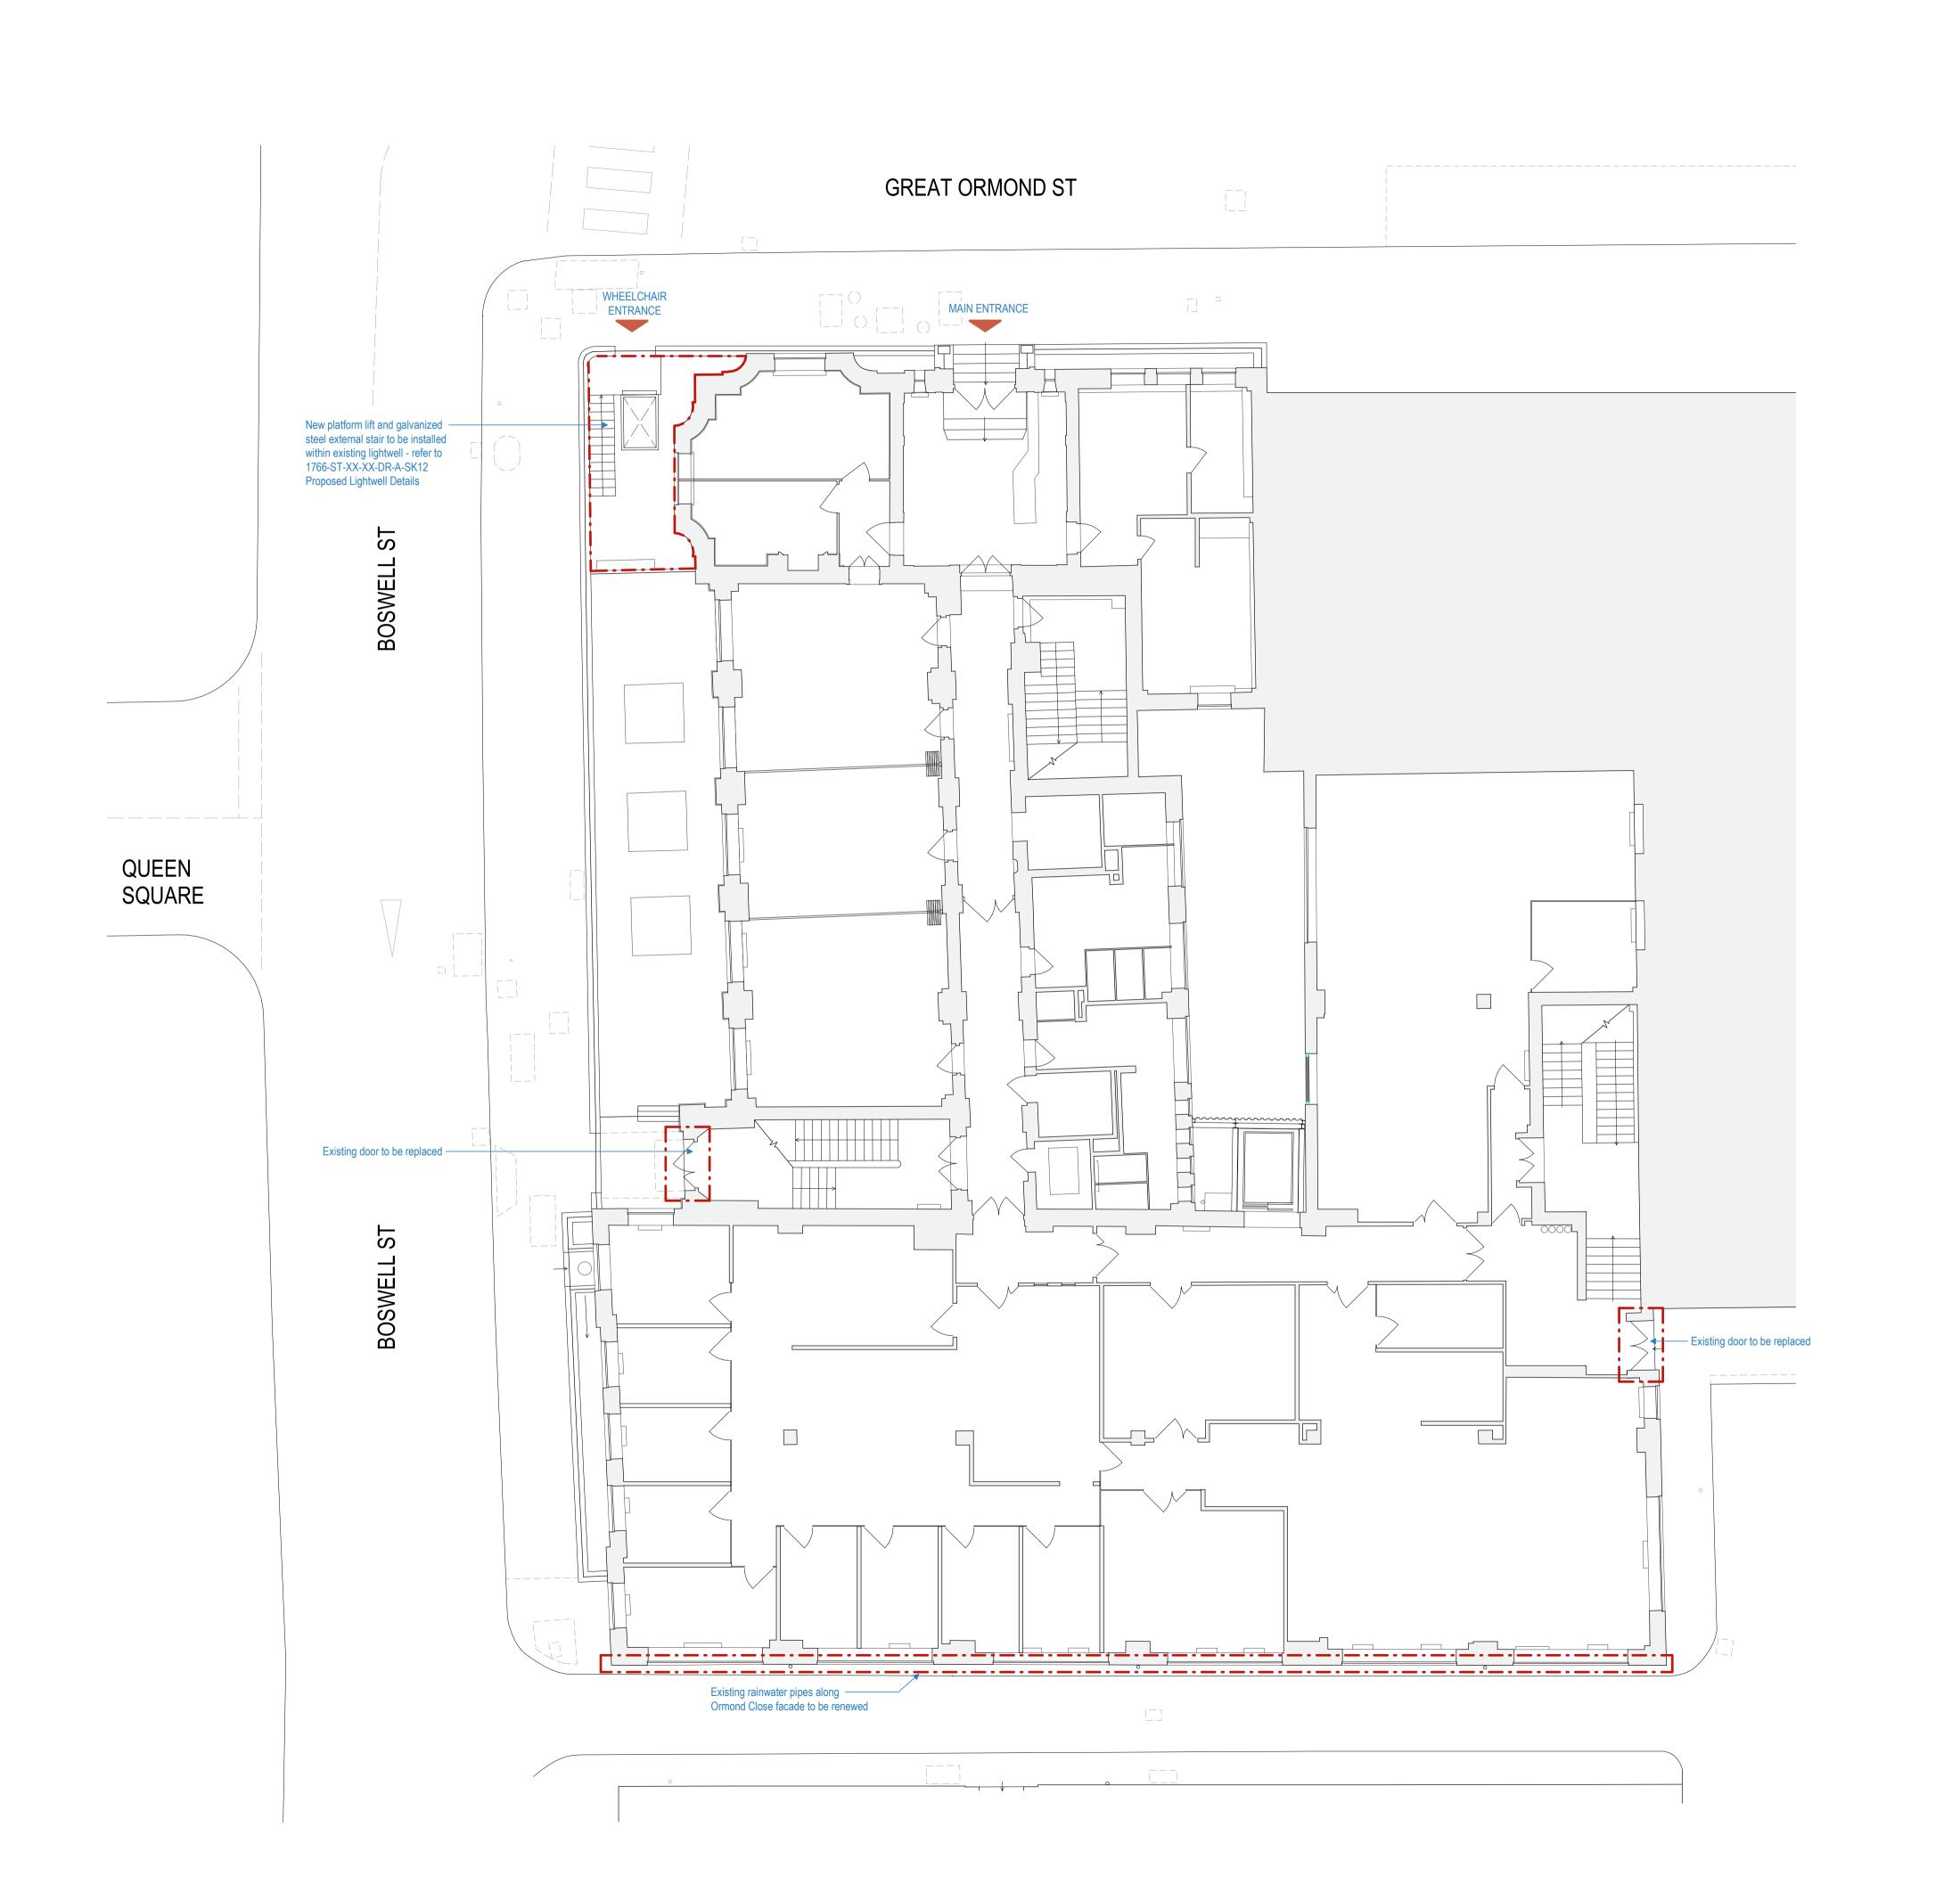

Project Title
GOSH - Barclay House

GOSH - Barclay House

Drawing Title
PROPOSED PLANS
Planning - Ground Floor

Planning - Ground Floor

Scale Status Revision
1: 100 @A1 APPROVAL A01
1: 200 @A3
Drawing number
1766-ST-XX-GF-DR-A-2252