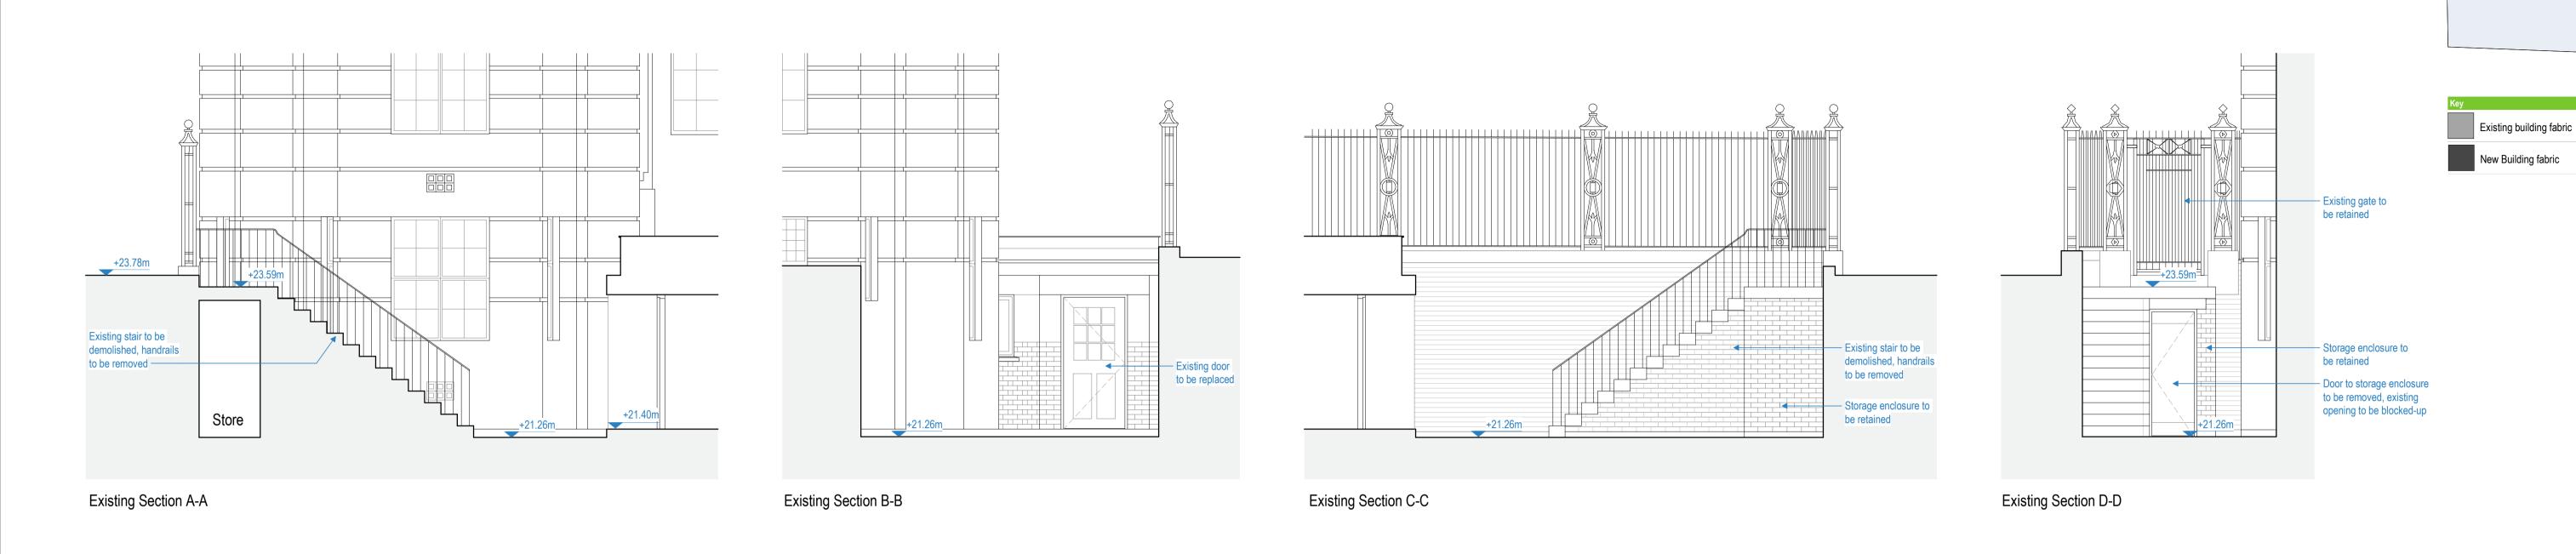

Project Title
GOSH - Barclay House
Drawing Title
SKFTCH

Drawing Title
SKETCH
Existing lightwell details
Scale Status

Scale Status Revision
1: 50 @A1 APPROVAL A01
1: 100 @A3
Drawing number
1766-ST-XX-XX-DR-A-SK11