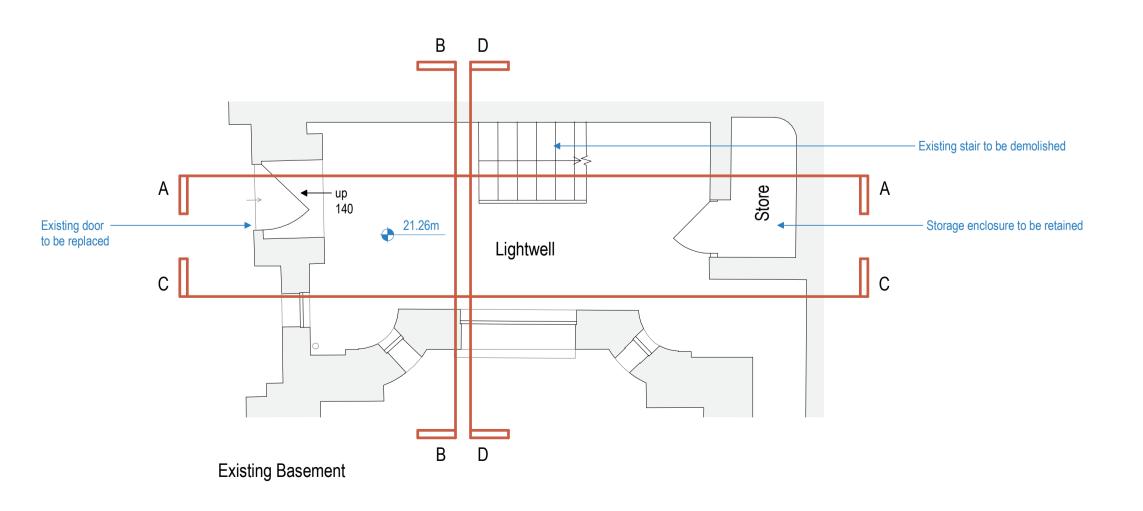

Project Title
GOSH - Barclay House
Drawing Title
SKFTCH

Drawing Title
SKETCH
Existing lightwell details
Scale Status

Scale Status Revision
1: 50 @A1 APPROVAL A01
1: 100 @A3
Drawing number
1766-ST-XX-XX-DR-A-SK11