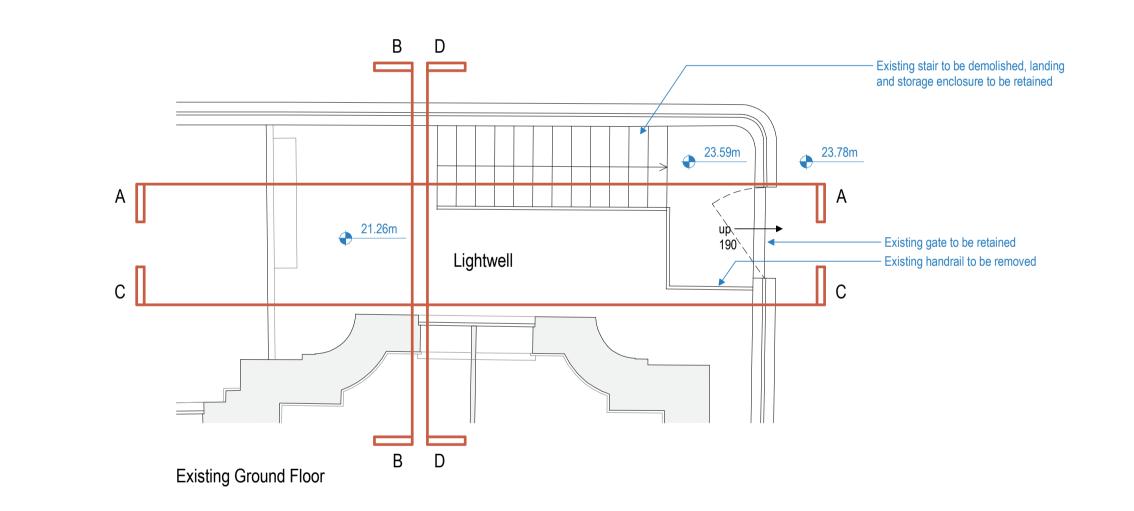

Project Title
GOSH - Barclay House
Drawing Title
SKFTCH

Drawing Title
SKETCH
Existing lightwell details
Scale Status

Scale Status Revision
1: 50 @A1 APPROVAL A01
1: 100 @A3
Drawing number
1766-ST-XX-XX-DR-A-SK11