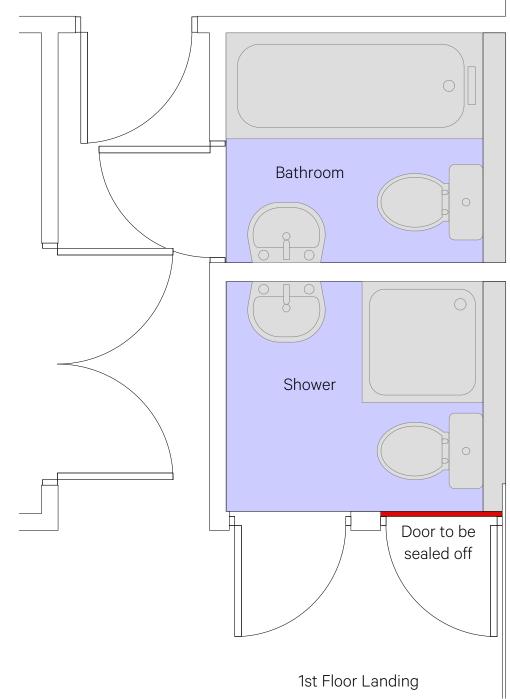

Existing Bathroom @ 1st Floor

Existing Bathroom

Proposed Bathroom @ 1st Floor

Existing Storage Rooms

| А                                                                                                                                                                              | 07/12/18 | FT  | MP       | Doors moved on         |
|--------------------------------------------------------------------------------------------------------------------------------------------------------------------------------|----------|-----|----------|------------------------|
|                                                                                                                                                                                |          |     |          | proposed bathroom      |
| No                                                                                                                                                                             | Date     | By  | Chkd     | Revision               |
| <sup>Project</sup><br>2 Frognal Close, Hampstead                                                                                                                               |          |     |          |                        |
| Drawing<br>Existing and Proposed Bathroom                                                                                                                                      |          |     |          |                        |
| Job Dwg No.                                                                                                                                                                    |          |     |          |                        |
| 1383                                                                                                                                                                           |          | 202 |          |                        |
| Scale<br>1:25 @ A3                                                                                                                                                             |          |     | By<br>FT | Date Drawn<br>23/05/18 |
| t 0207258 0411                                                                                                                                                                 |          |     |          |                        |
| <ul> <li>a mail@dunthorneparker.co.uk</li> <li>w www.dunthornerparkerarchitects.co.uk</li> <li>a LMLF.3.09   The Leather Market   Weston Street<br/>London   SE13ER</li> </ul> |          |     |          |                        |
|                                                                                                                                                                                |          |     |          |                        |