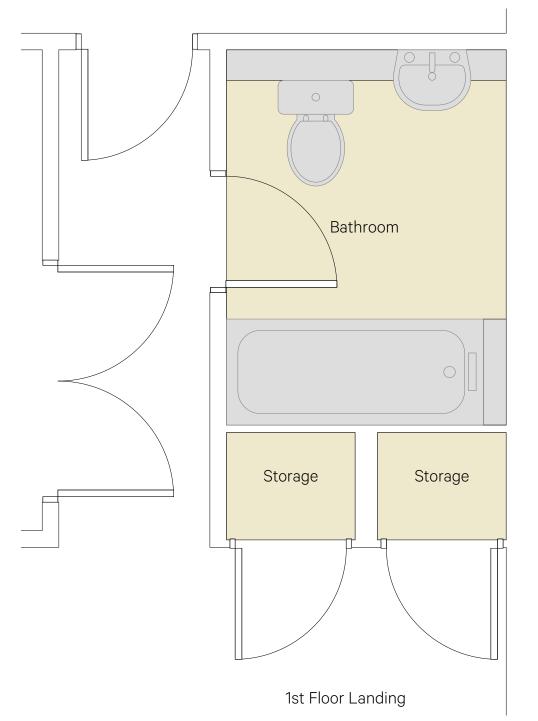

Existing Bathroom @ 1st Floor

Existing Bathroom

Proposed Bathroom @ 1st Floor

Existing Storage Rooms

| А                                                                                                                                                                              | 07/12/18 | FT  | MP       | Doors moved on         |
|--------------------------------------------------------------------------------------------------------------------------------------------------------------------------------|----------|-----|----------|------------------------|
|                                                                                                                                                                                |          |     |          | proposed bathroom      |
| No                                                                                                                                                                             | Date     | By  | Chkd     | Revision               |
| <sup>Project</sup><br>2 Frognal Close, Hampstead                                                                                                                               |          |     |          |                        |
| Drawing<br>Existing and Proposed Bathroom                                                                                                                                      |          |     |          |                        |
| Job Dwg No.                                                                                                                                                                    |          |     |          |                        |
| 1383                                                                                                                                                                           |          | 202 |          |                        |
| Scale<br>1:25 @ A3                                                                                                                                                             |          |     | By<br>FT | Date Drawn<br>23/05/18 |
| t 0207258 0411                                                                                                                                                                 |          |     |          |                        |
| <ul> <li>a mail@dunthorneparker.co.uk</li> <li>w www.dunthornerparkerarchitects.co.uk</li> <li>a LMLF.3.09   The Leather Market   Weston Street<br/>London   SE13ER</li> </ul> |          |     |          |                        |
|                                                                                                                                                                                |          |     |          |                        |