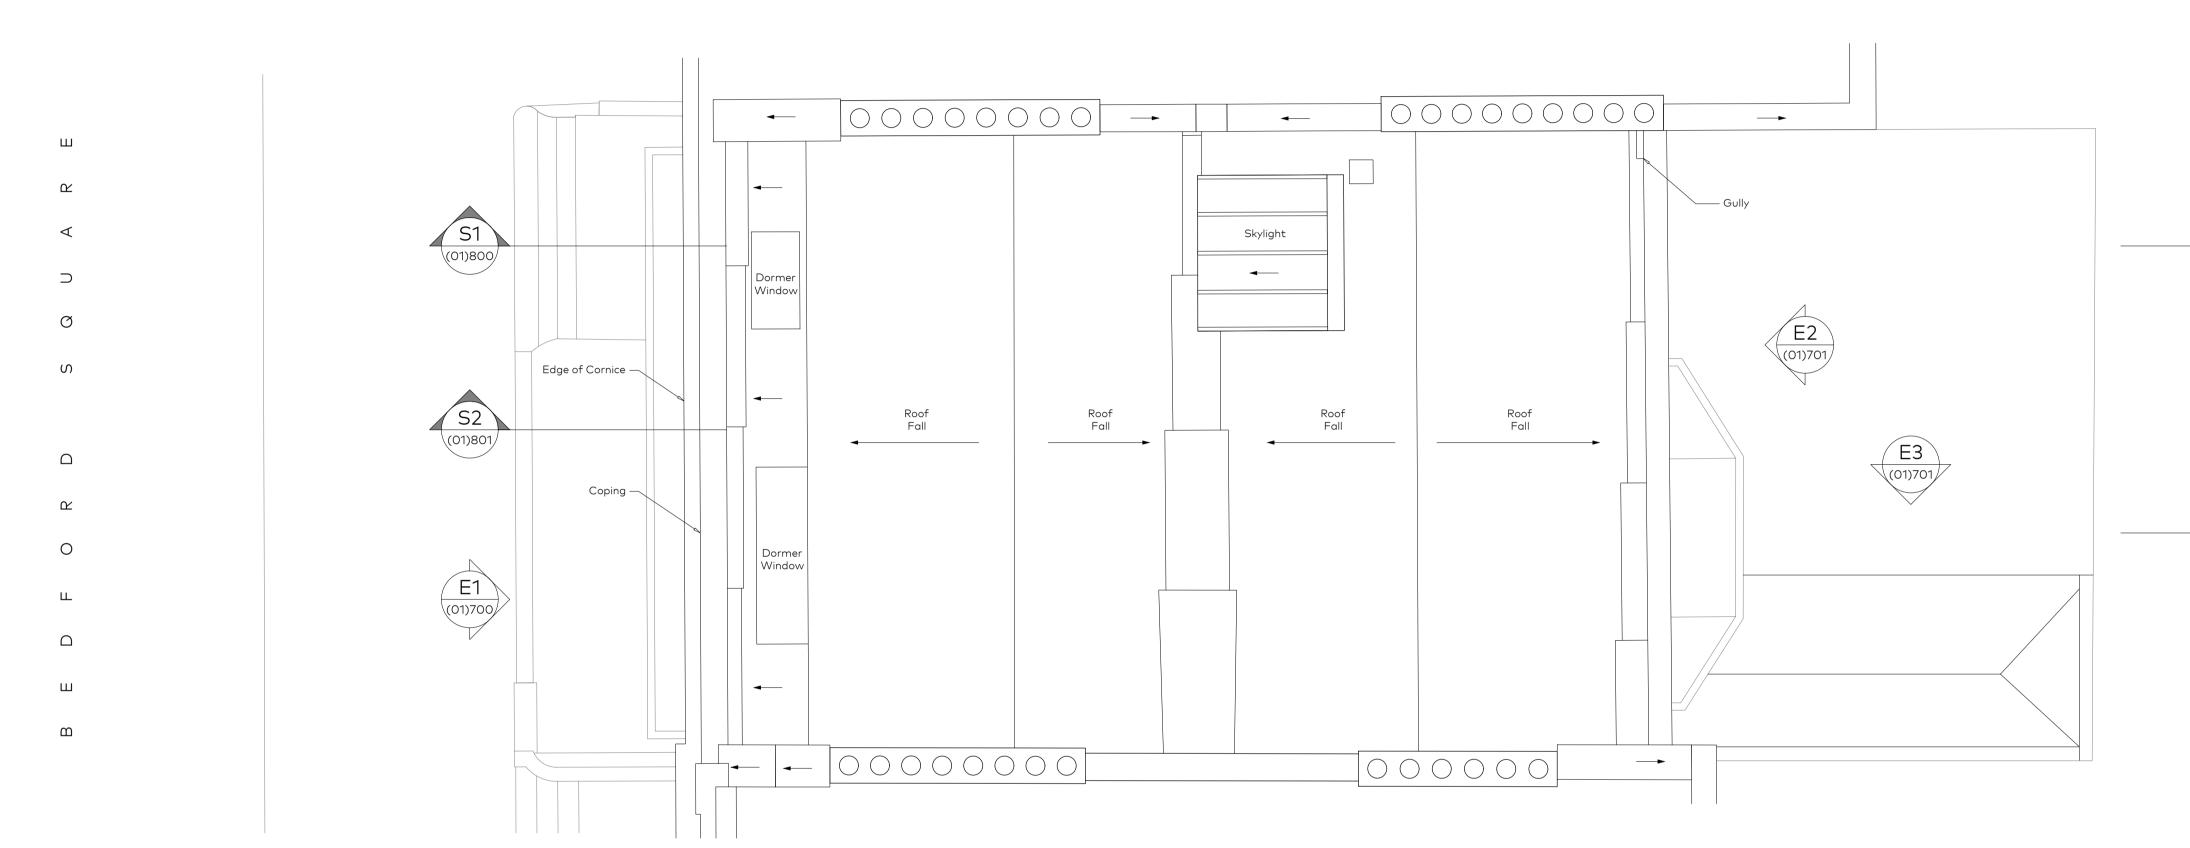

EXISTING ROOF PLAN WITH DEMOLITIONS 1:50@A1

| 0 | 1 | 2 | 3 | 4 | 5 |
|---|---|---|---|---|---|
|   |   |   |   |   |   |

22.01.2019 Demolition removed and general amendments В AS 24.08.2018 Issued for Information Δ YD Rev Issue Date Revision Notes Drawn \_\_\_\_

Drawing Status PLANNING

| Job Number    | Drawing Number | Rev | Scale               |
|---------------|----------------|-----|---------------------|
| 859           | (01)105        | B   | 1:50@A1<br>1:100@A3 |
| Drawing Title | Roof Plan      |     |                     |

As Existing with Demolitions

| Project | Leverton House<br>London WC1 | Leverton House, 13 Bedford Square<br>London WC1 |           |  |  |  |
|---------|------------------------------|-------------------------------------------------|-----------|--|--|--|
| Client  | The Bedford Es               | The Bedford Estates                             |           |  |  |  |
| Date    | 12.07.2018                   | <sub>drawn</sub> JM                             | checkedCG |  |  |  |