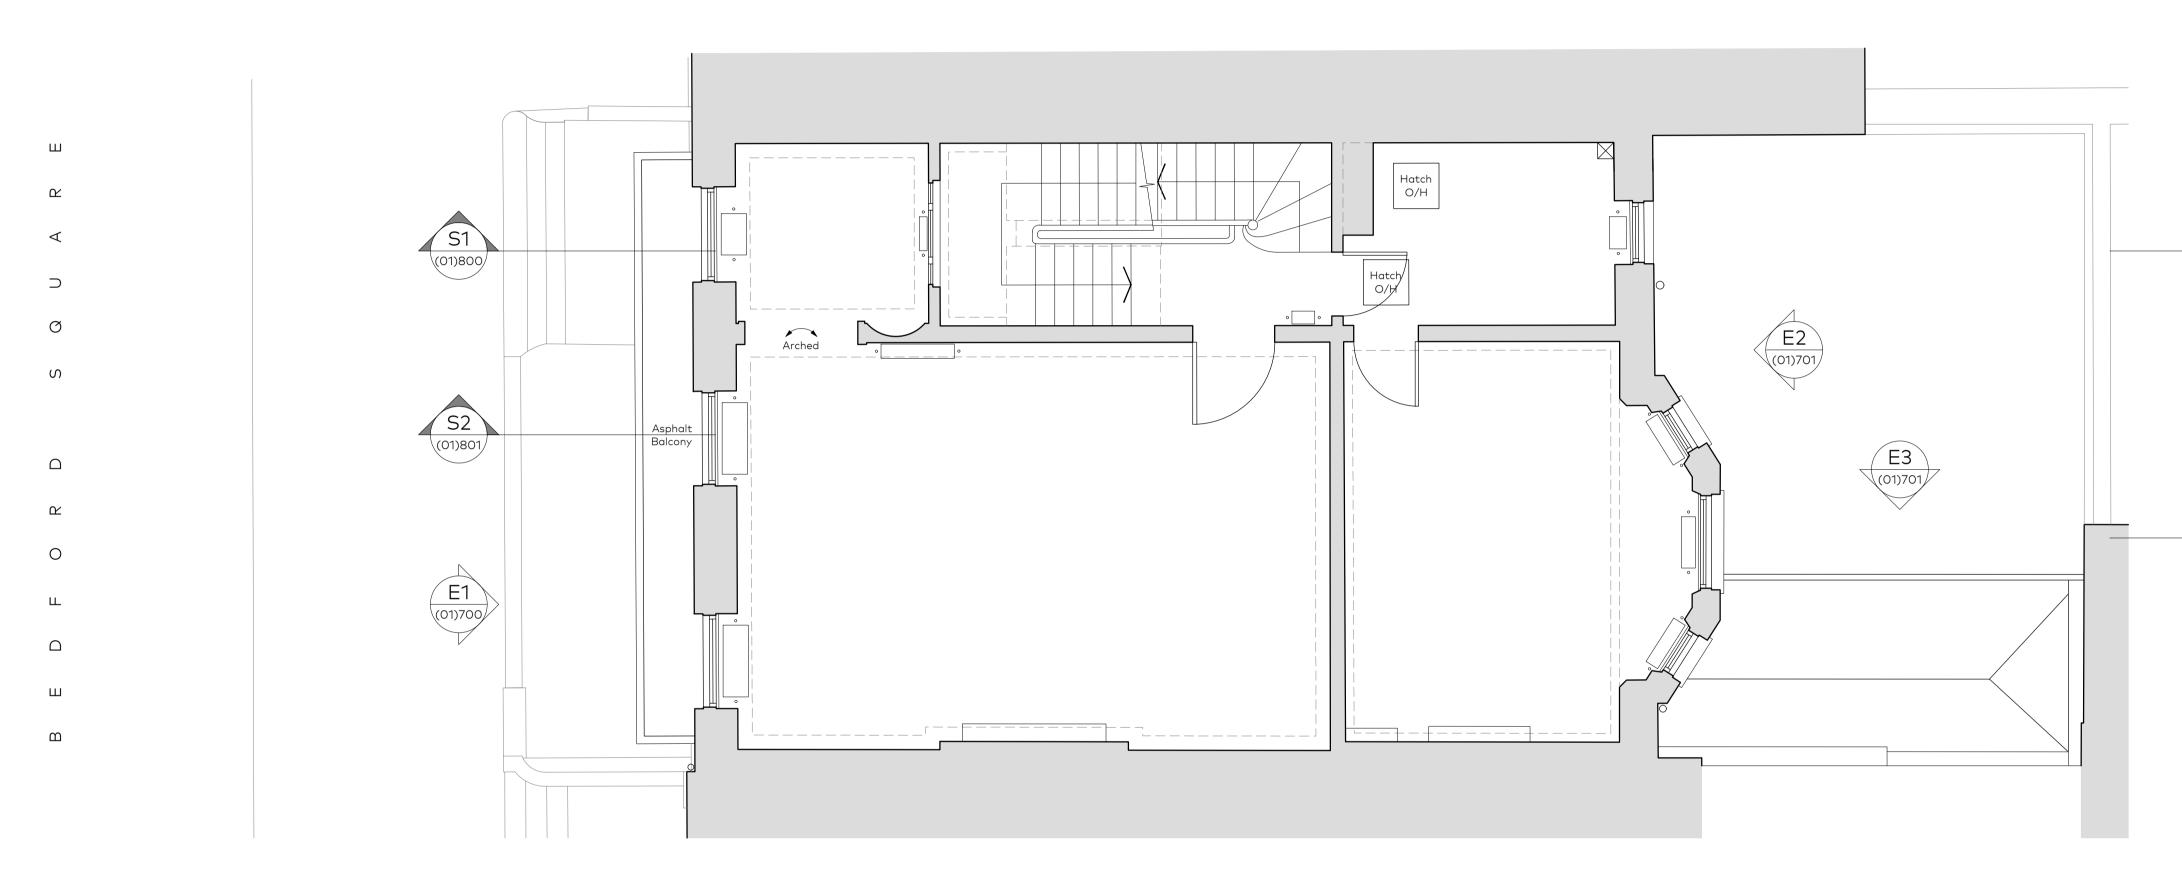

EXISTING FIRST FLOOR PLAN WITH DEMOLITIONS 1:100@A3

| 0 | 1         | 2 | 3 | 4 | 5 |
|---|-----------|---|---|---|---|
|   | ┢┪╞┥┢╍╍╍╍ |   |   |   |   |

## Key:

| Existing Retained | k |
|-------------------|---|
|-------------------|---|

Existing Demolished

22.01.2019 Demolition removed and general amendments С AS 14.09.2018 Issued for Information В JN 24.08.2018 Issued for Information А YD Rev Issue Date Revision Notes Drawn \_\_\_\_

## General Notes

Do not scale. All written dimensions must be checked on site before work commences on site or in shop. Figured dimensions take preference over those scaled. Discrepancies, where identified, must be reported to the Architect immediately. Any areas indicated on this drawing are for guidance purposes only. No responsibility is taken for their accuracy. All work must be carried out in accordance with the Building Regulations and to the satisfaction of the Local Authority.