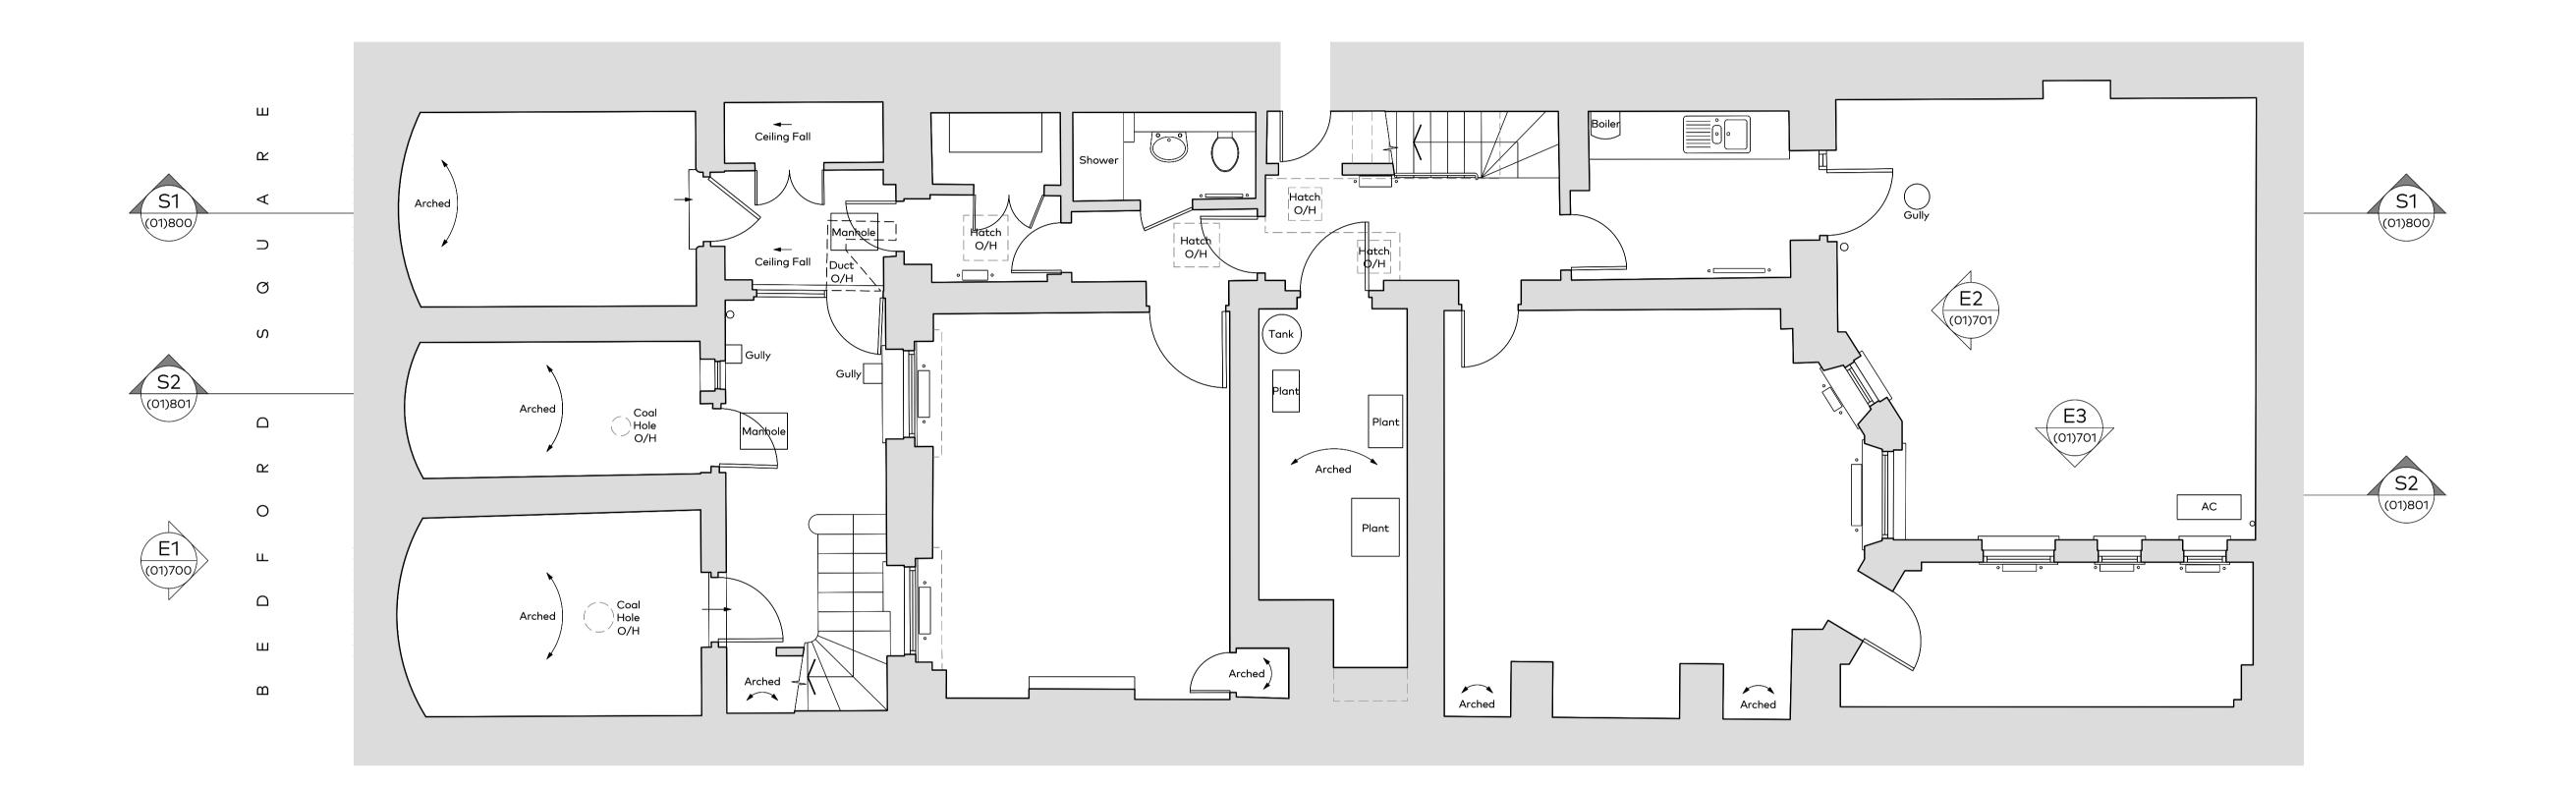

EXISTING LOWER GROUND FLOOR PLAN WITH DEMOLITIONS 1:100@A3

| C<br>B<br>A | 22.01.2019<br>14.09.2018<br>24.08.2018 | Demolition removed and general amendments<br>Issued for Information<br>Issued for Information | AS<br>JN<br>YD |
|-------------|----------------------------------------|-----------------------------------------------------------------------------------------------|----------------|
| Rev         | Issue Date                             | Revision Notes                                                                                | Drawn          |

| Drawing Status |      |
|----------------|------|
| PLAN           | NING |

General Notes

Key:

Existing Retained

Existing Demolished

| Job Number    | Drawing Number                           | Rev     | Scale              |
|---------------|------------------------------------------|---------|--------------------|
| 859           | (01)100                                  | C       | 1:50@A1<br>1:100@A |
| Drawing Title | Lower Ground Floo<br>As Existing with De |         | 5                  |
| Project       | Leverton House, 13<br>London WC1         | Bedford | Square             |
| Client        | The Bedford Estate                       | es      |                    |
| Date          | 12.07.2018                               | drawn   | checked            |