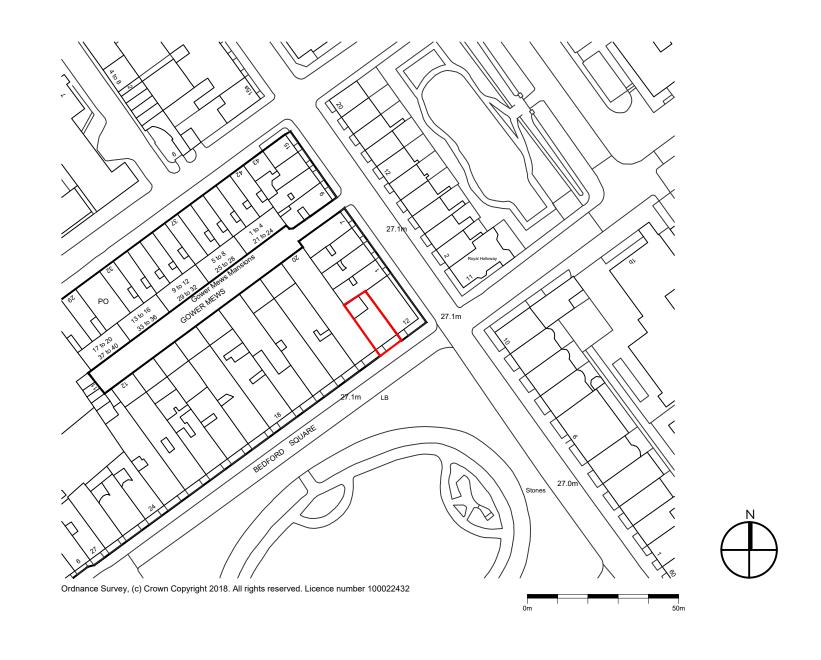

PLANNING

Project Leverton House, 13 Bedford Square London WC1 Client The Bedford Estates Date 04.03.2019 drawnRB checked

Garnett & Partners LLP Studio 303 The Print Rooms 164-180 Union Street London WC1V 7BD