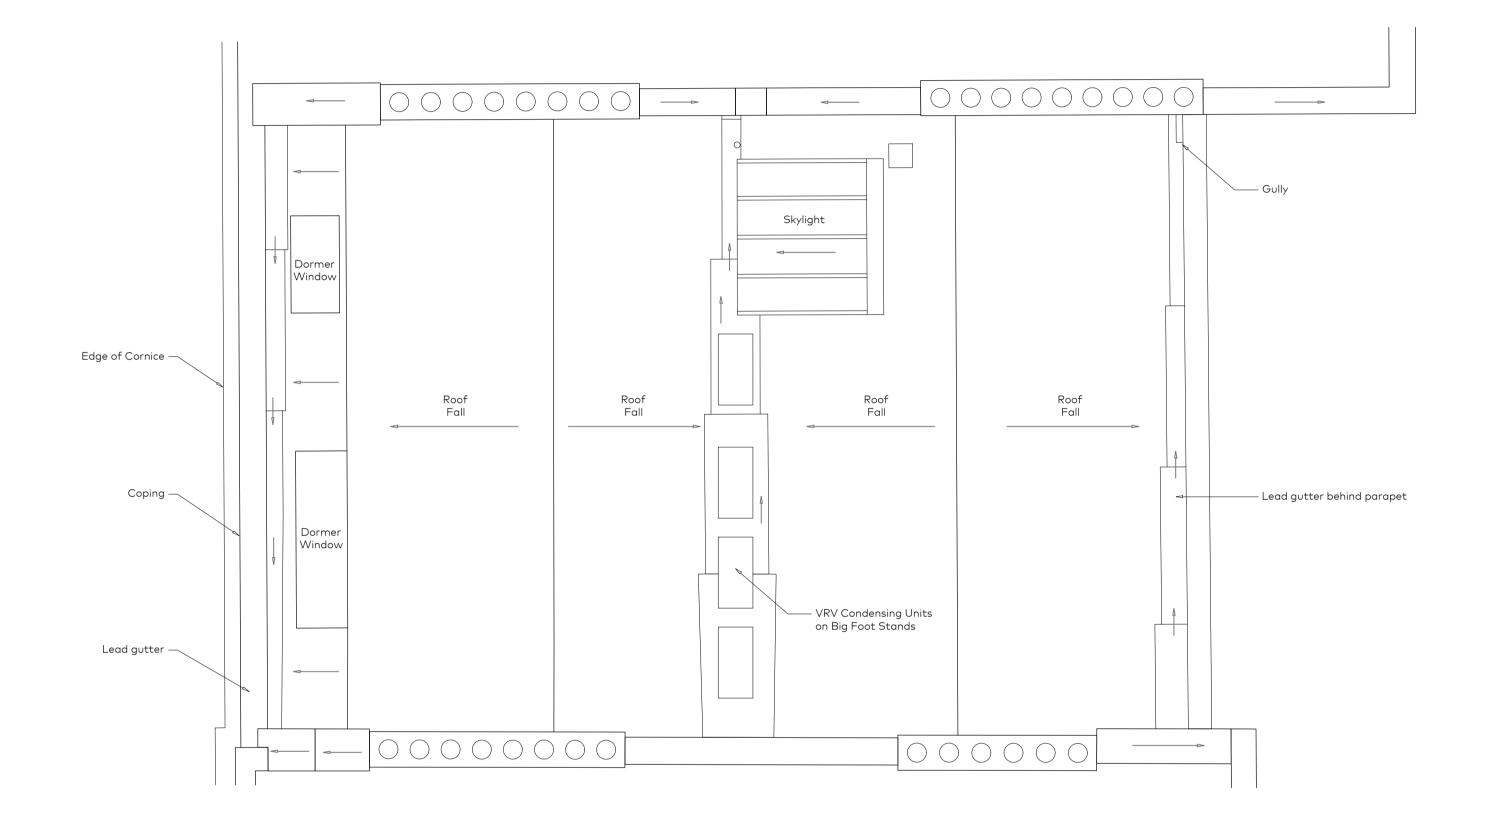

ROOF PLAN AS PROPOSED

1:50@A1

605

| С   | 21.02.2019 | VRV units position amended                  | AS    |
|-----|------------|---------------------------------------------|-------|
| В   | 11.02.2019 | General amendments to plan. VRV units added | AS    |
| Α   | 20.08.2018 | Issued for Information                      | YD    |
| Rev | Issue Date | Revision Notes                              | Drawn |

| PLAN              | NING                                            |       |                              |
|-------------------|-------------------------------------------------|-------|------------------------------|
| Job Number<br>859 | Drawing Number (01)605                          | Rev   | Scale<br>1:50@A1<br>1:100@A3 |
| Drawing Title     | Roof Plan<br>As Proposed                        |       |                              |
| Project           | Leverton House, 13 Bedford Square<br>London WC1 |       | Square                       |
| Client            | The Bedford Estat                               | tes   |                              |
| Date              | 12.07.2018                                      | drawn | checked                      |