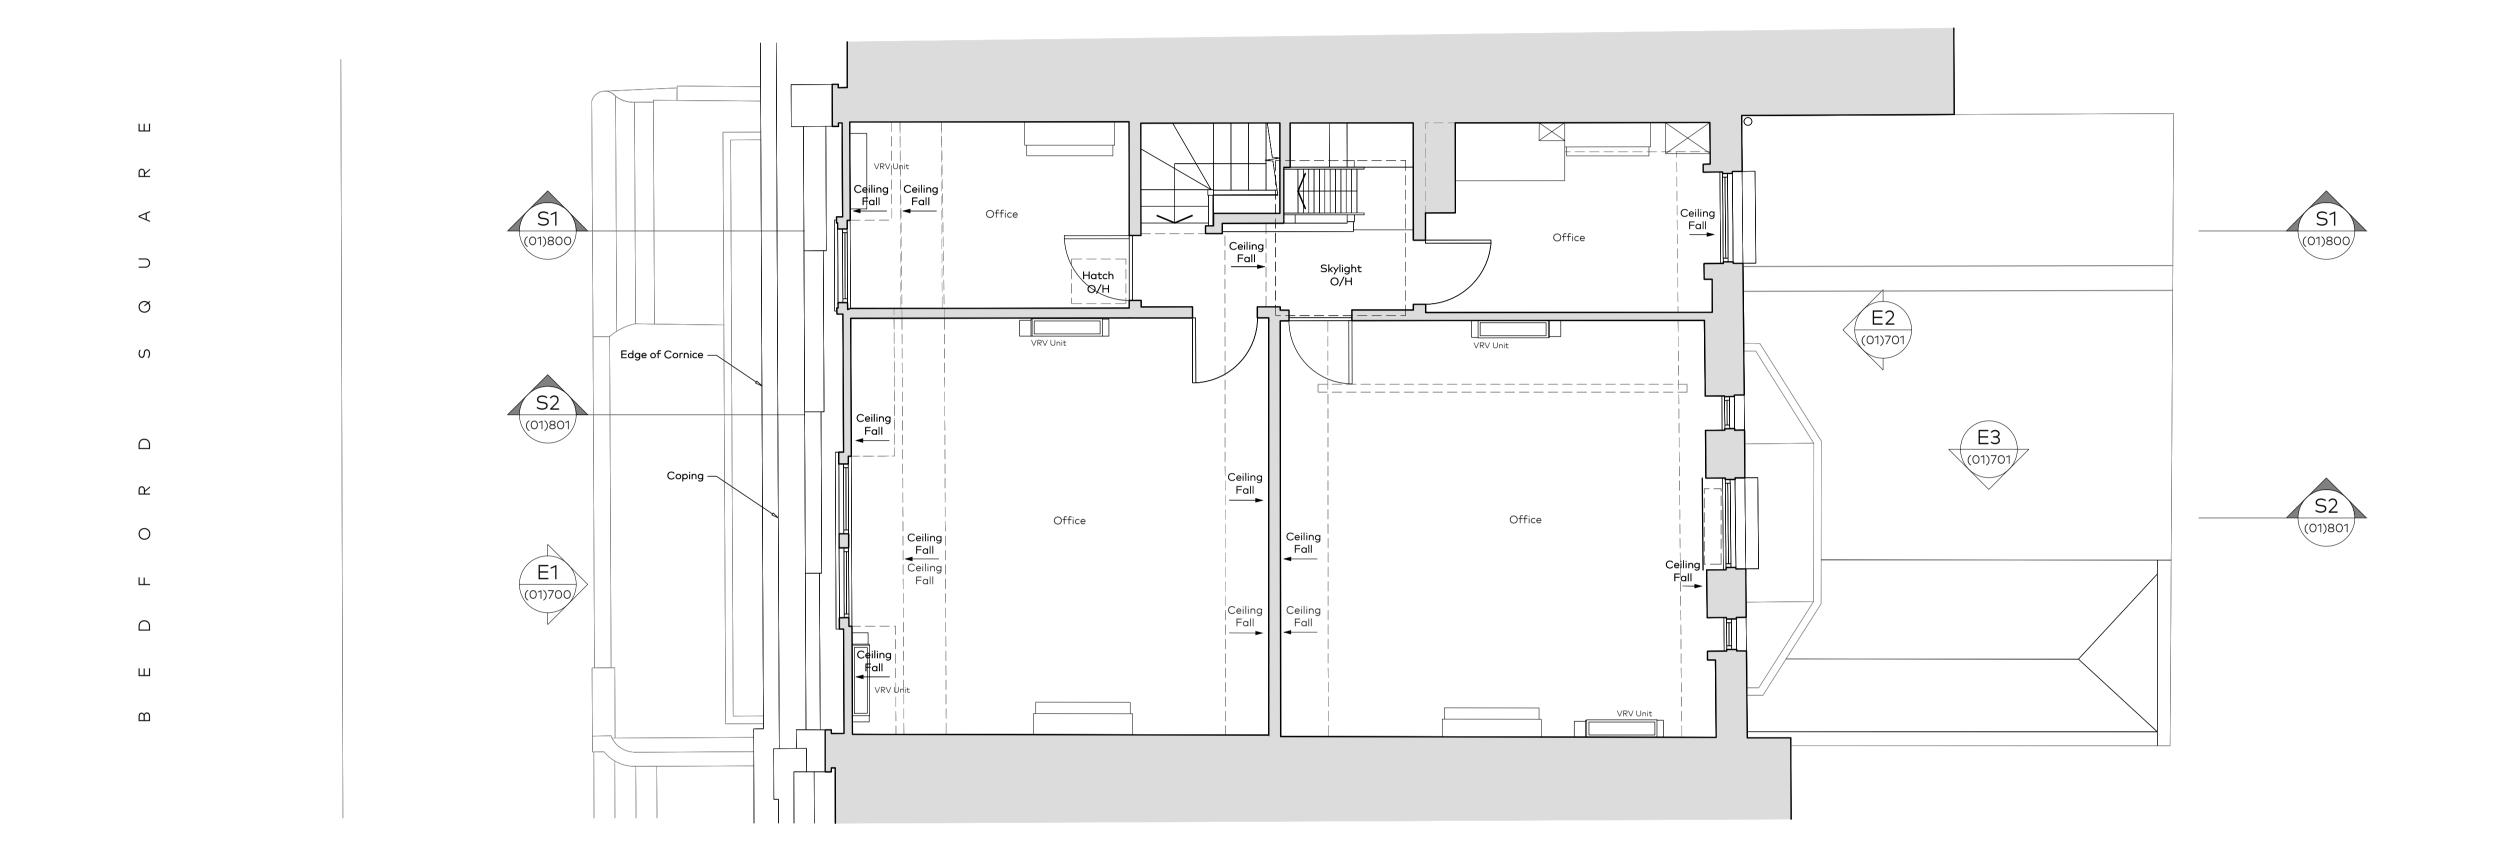

Drawing Status

| ŀ | PL | ΑI | N١ | 11 | N |  |
|---|----|----|----|----|---|--|
|   |    |    |    |    |   |  |

| Job Number    | Drawing Number                   | Rev                                           | Scale               |  |  |
|---------------|----------------------------------|-----------------------------------------------|---------------------|--|--|
| 859           | (01)604                          | D                                             | 1:50@A1<br>1:100@A3 |  |  |
| Drawing Title | Third Floor Plan<br>As Proposed  |                                               |                     |  |  |
| Project       | Leverton House, 13<br>London WC1 | everton House, 13 Bedford Square<br>ondon WC1 |                     |  |  |
|               | The Bedford Estates              |                                               |                     |  |  |
| Client        | The Bedford Estat                | es                                            |                     |  |  |