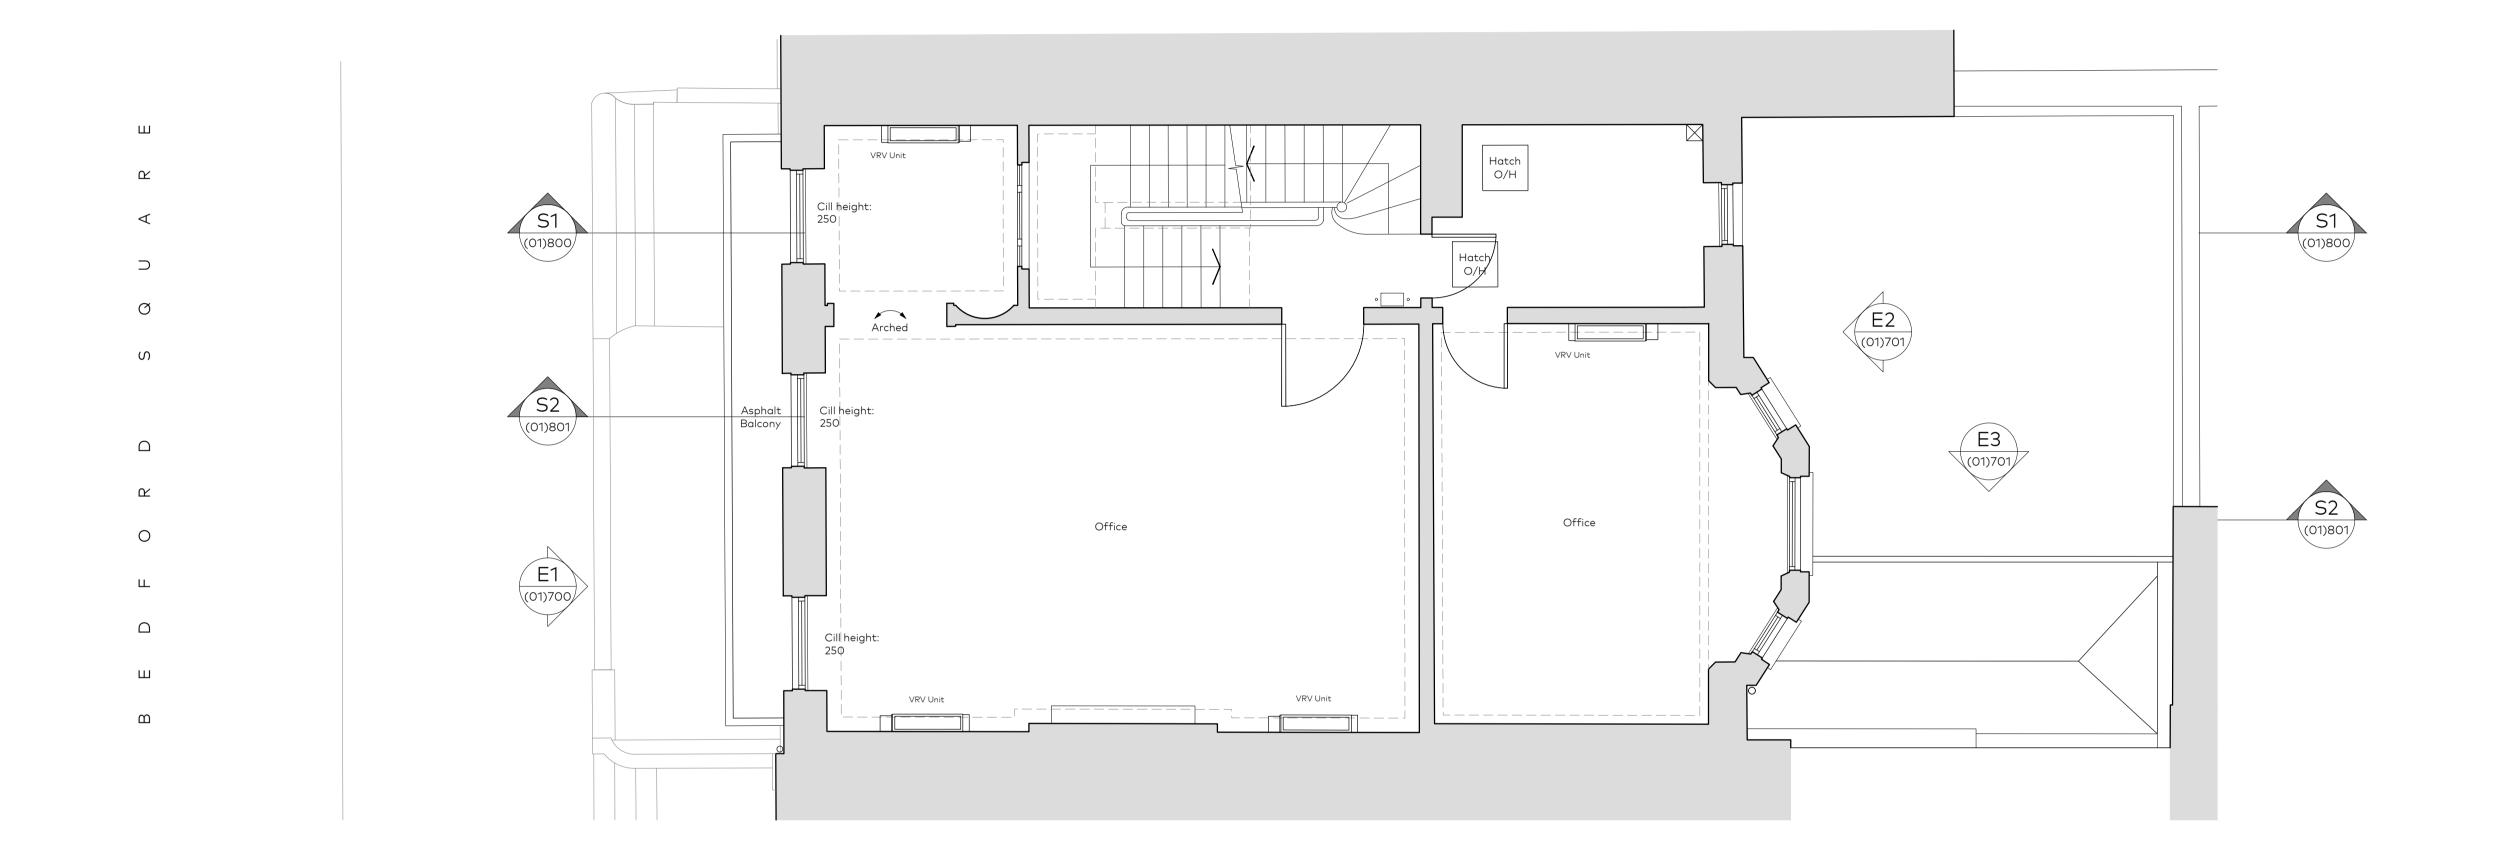

O1 FIRST FLOOR AS PROPOSED
1:50@A1

| D<br>С<br>В<br>А | 21.02.2019<br>11.02.2019<br>14.09.2018<br>17.08.2018 | VRV units position amended<br>General amendments to plan. VRV units added<br>Issued for Comments<br>Issued for Comments | AS<br>AS<br>JN<br>YD |
|------------------|------------------------------------------------------|-------------------------------------------------------------------------------------------------------------------------|----------------------|
| Rev              | Issue Date                                           | Revision Notes                                                                                                          | Draw                 |

Drawing Status

**General Notes** 

| PLAN              | NING                                            |                              |
|-------------------|-------------------------------------------------|------------------------------|
| Job Number<br>859 | Drawing Number                                  | Scale<br>1:50@A1<br>1:100@A3 |
| Drawing Title     | First Floor Plan<br>As Proposed                 |                              |
| Project           | Leverton House, 13 Bedford Square<br>London WC1 |                              |
| Client            | The Bedford Estates                             |                              |