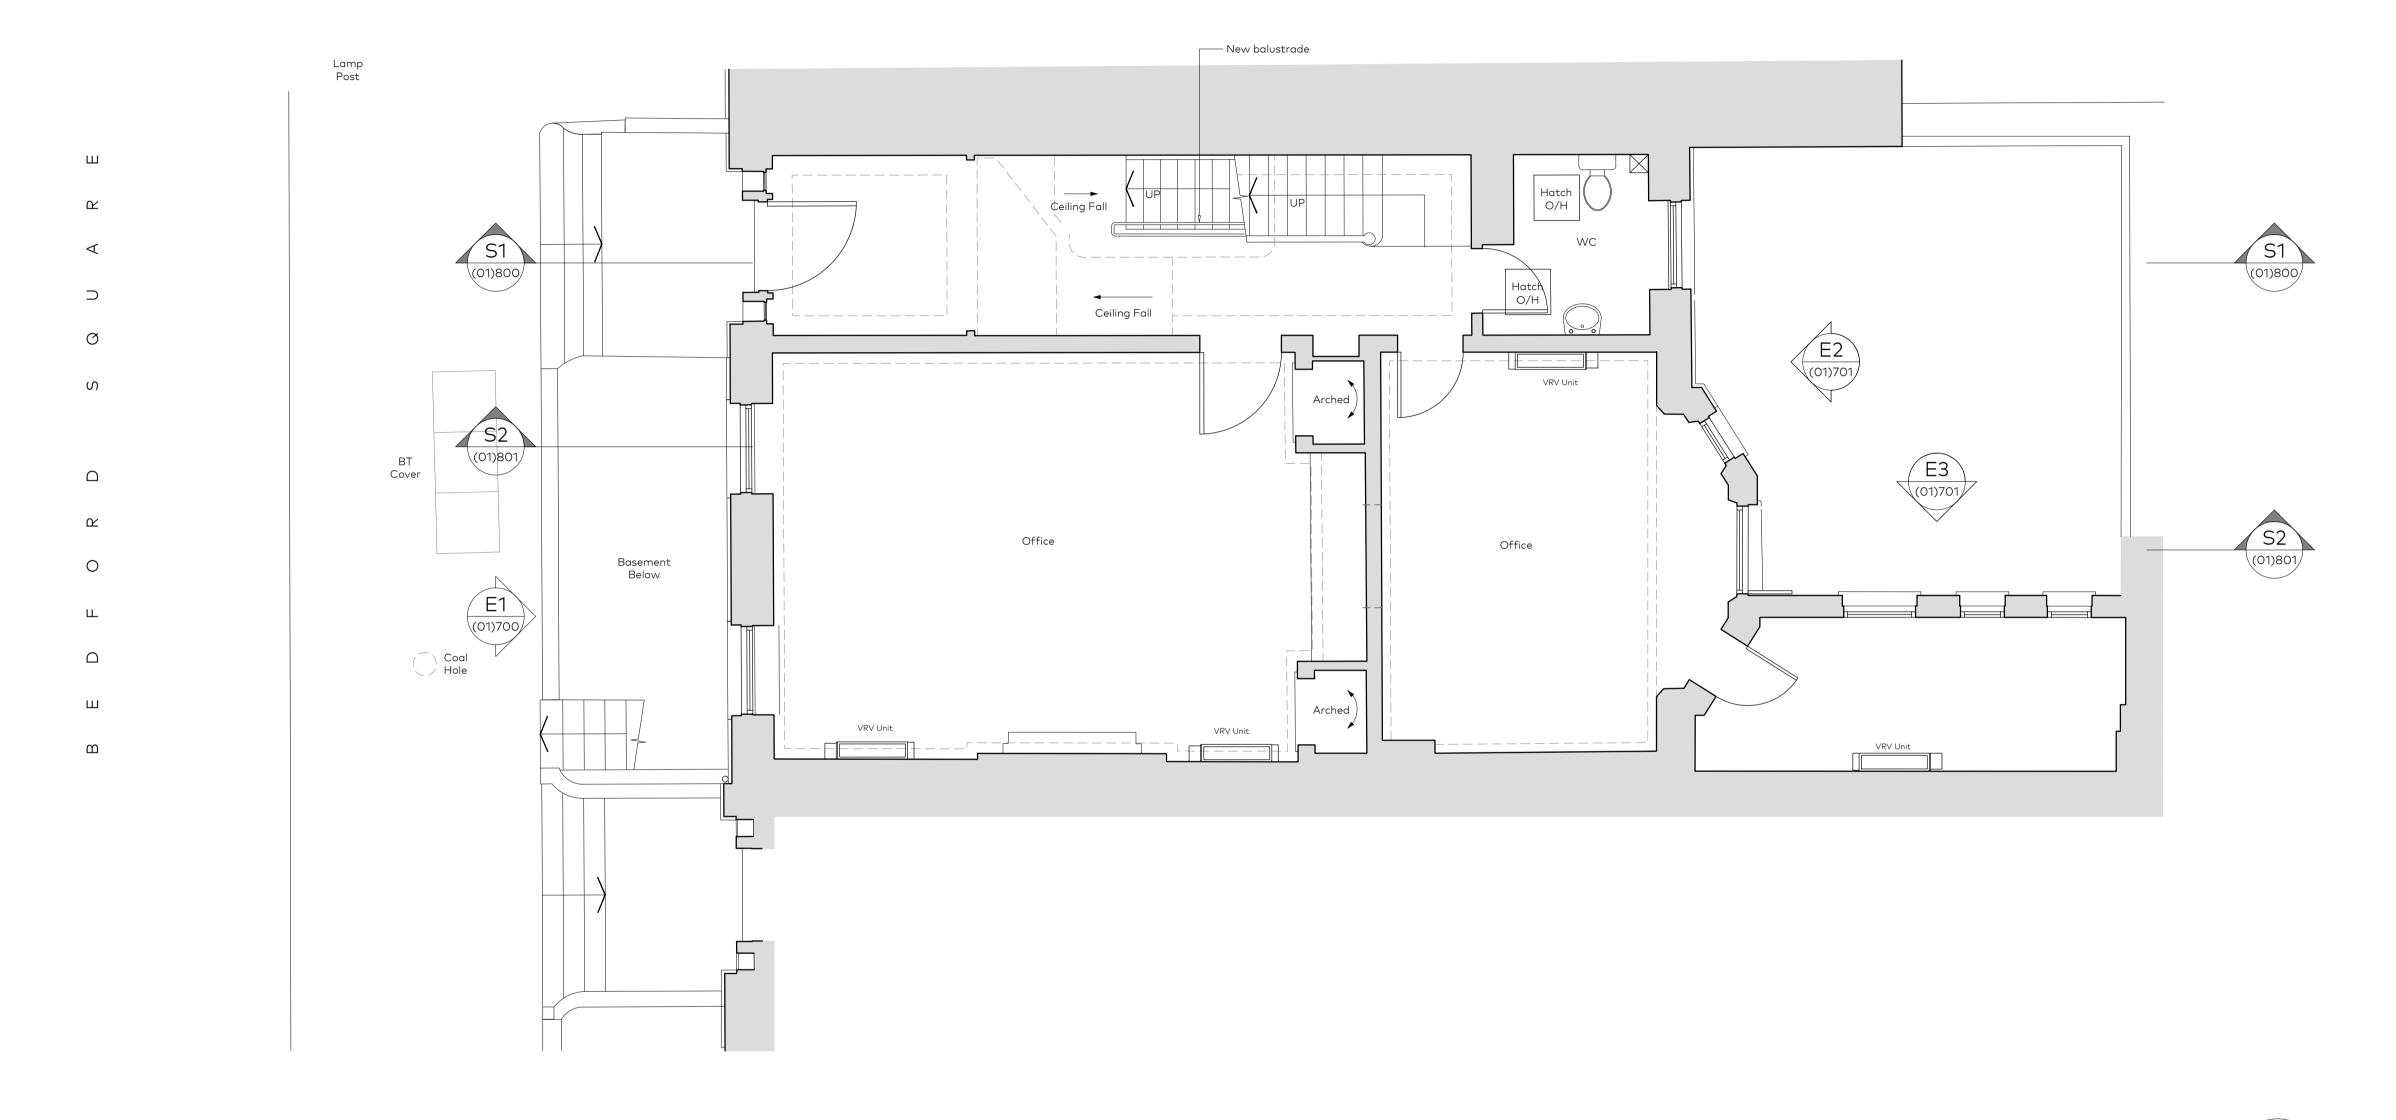

O1 GROUND FLOOR PLAN AS PROPOSED
1:50@A1

| D   | 21.02.2019 | VRV units position amended                                         | AS   |
|-----|------------|--------------------------------------------------------------------|------|
| С   | 11.02.2019 | General amendments to plan. VRV units added<br>Issued for Comments | AS   |
| В   | 14.09.2018 | Issued for Comments Issued for Comments                            | JN   |
| Α   | 24.08.2018 | issued for Comments                                                | YD   |
| Rev | Issue Date | Revision Notes                                                     | Draw |
|     |            |                                                                    |      |