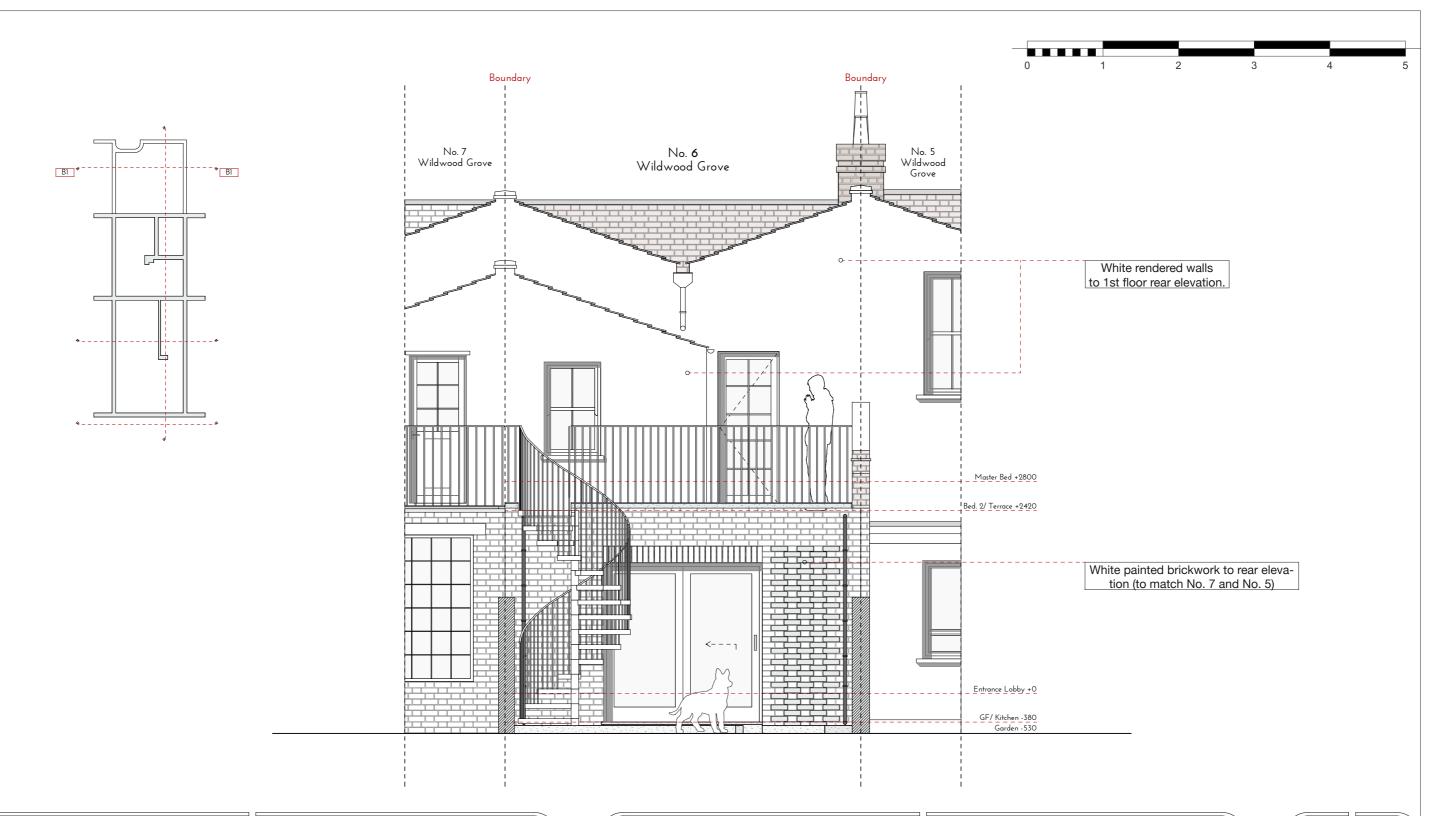

# A - 1st Floor proposed door amended to include glazing bars

# 004 Project: 6 Wildwood Grove, London, NW3 7HU Client: Mr. Robert Lawee Drawing Title: Back Elevation B1 - B1

Job Number:

## Date: 7/03/2019

Scale:

1:50@A3

Drawing Number:

PP-004-212 - Proposed

Revision:

Drawn by: ΑN