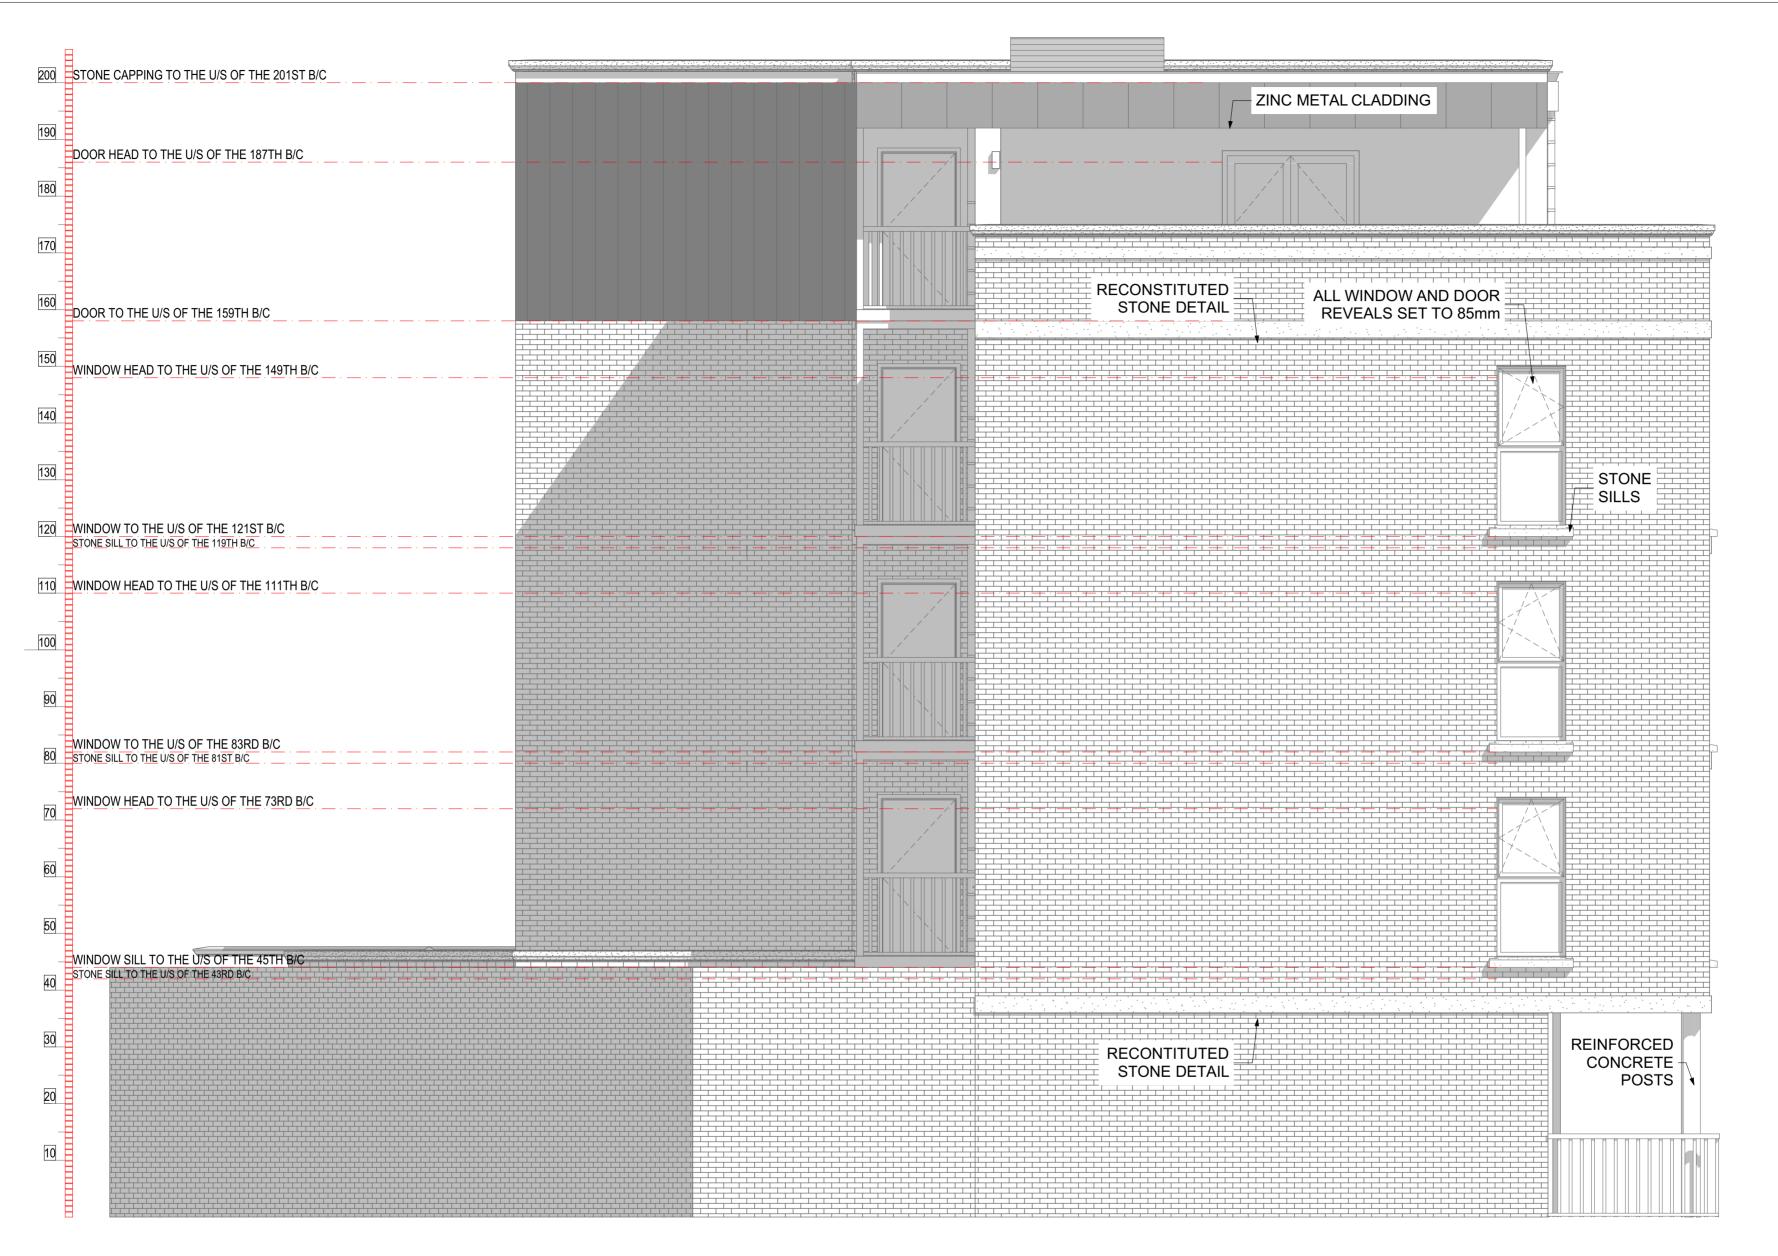

Drawing Title:

Left Elevation

Drawing Date: **Building Regulations** 18-04-18 | Drawn By: | Scale: 1:50@A2 Issue Date:

Job No: 8746-17

06/03/2019 Drawing No: Rev: BR-13