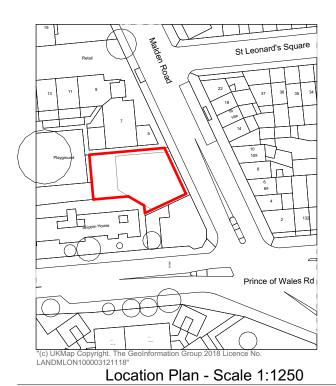

N

1:1250 12.5 37.5 62.5 m **Drawing Title: LOCATION PLAN** Client: **Drawing Date:** Status: THE **Goldfield Homes Building Regulations** 18-04-18 Job Title: Issue Date: Drawn By: Scale: **PARTNERSHIP** Four-storey building of flats The Courtyard Edinburgh Road Reading RG30 2UA Tel: 0118 9510 855 Fax: 0118 9510 866 3 Malden Rd London NW5 3HT 06/03/2019 CP/DR 1:1250@A4 Job No: Rev: Drawing No: **mcabe** chris@keenpartnership.co.uk www.keenpartnership.co.uk chartered association of building engineers 8746-17 **BR-H.1**