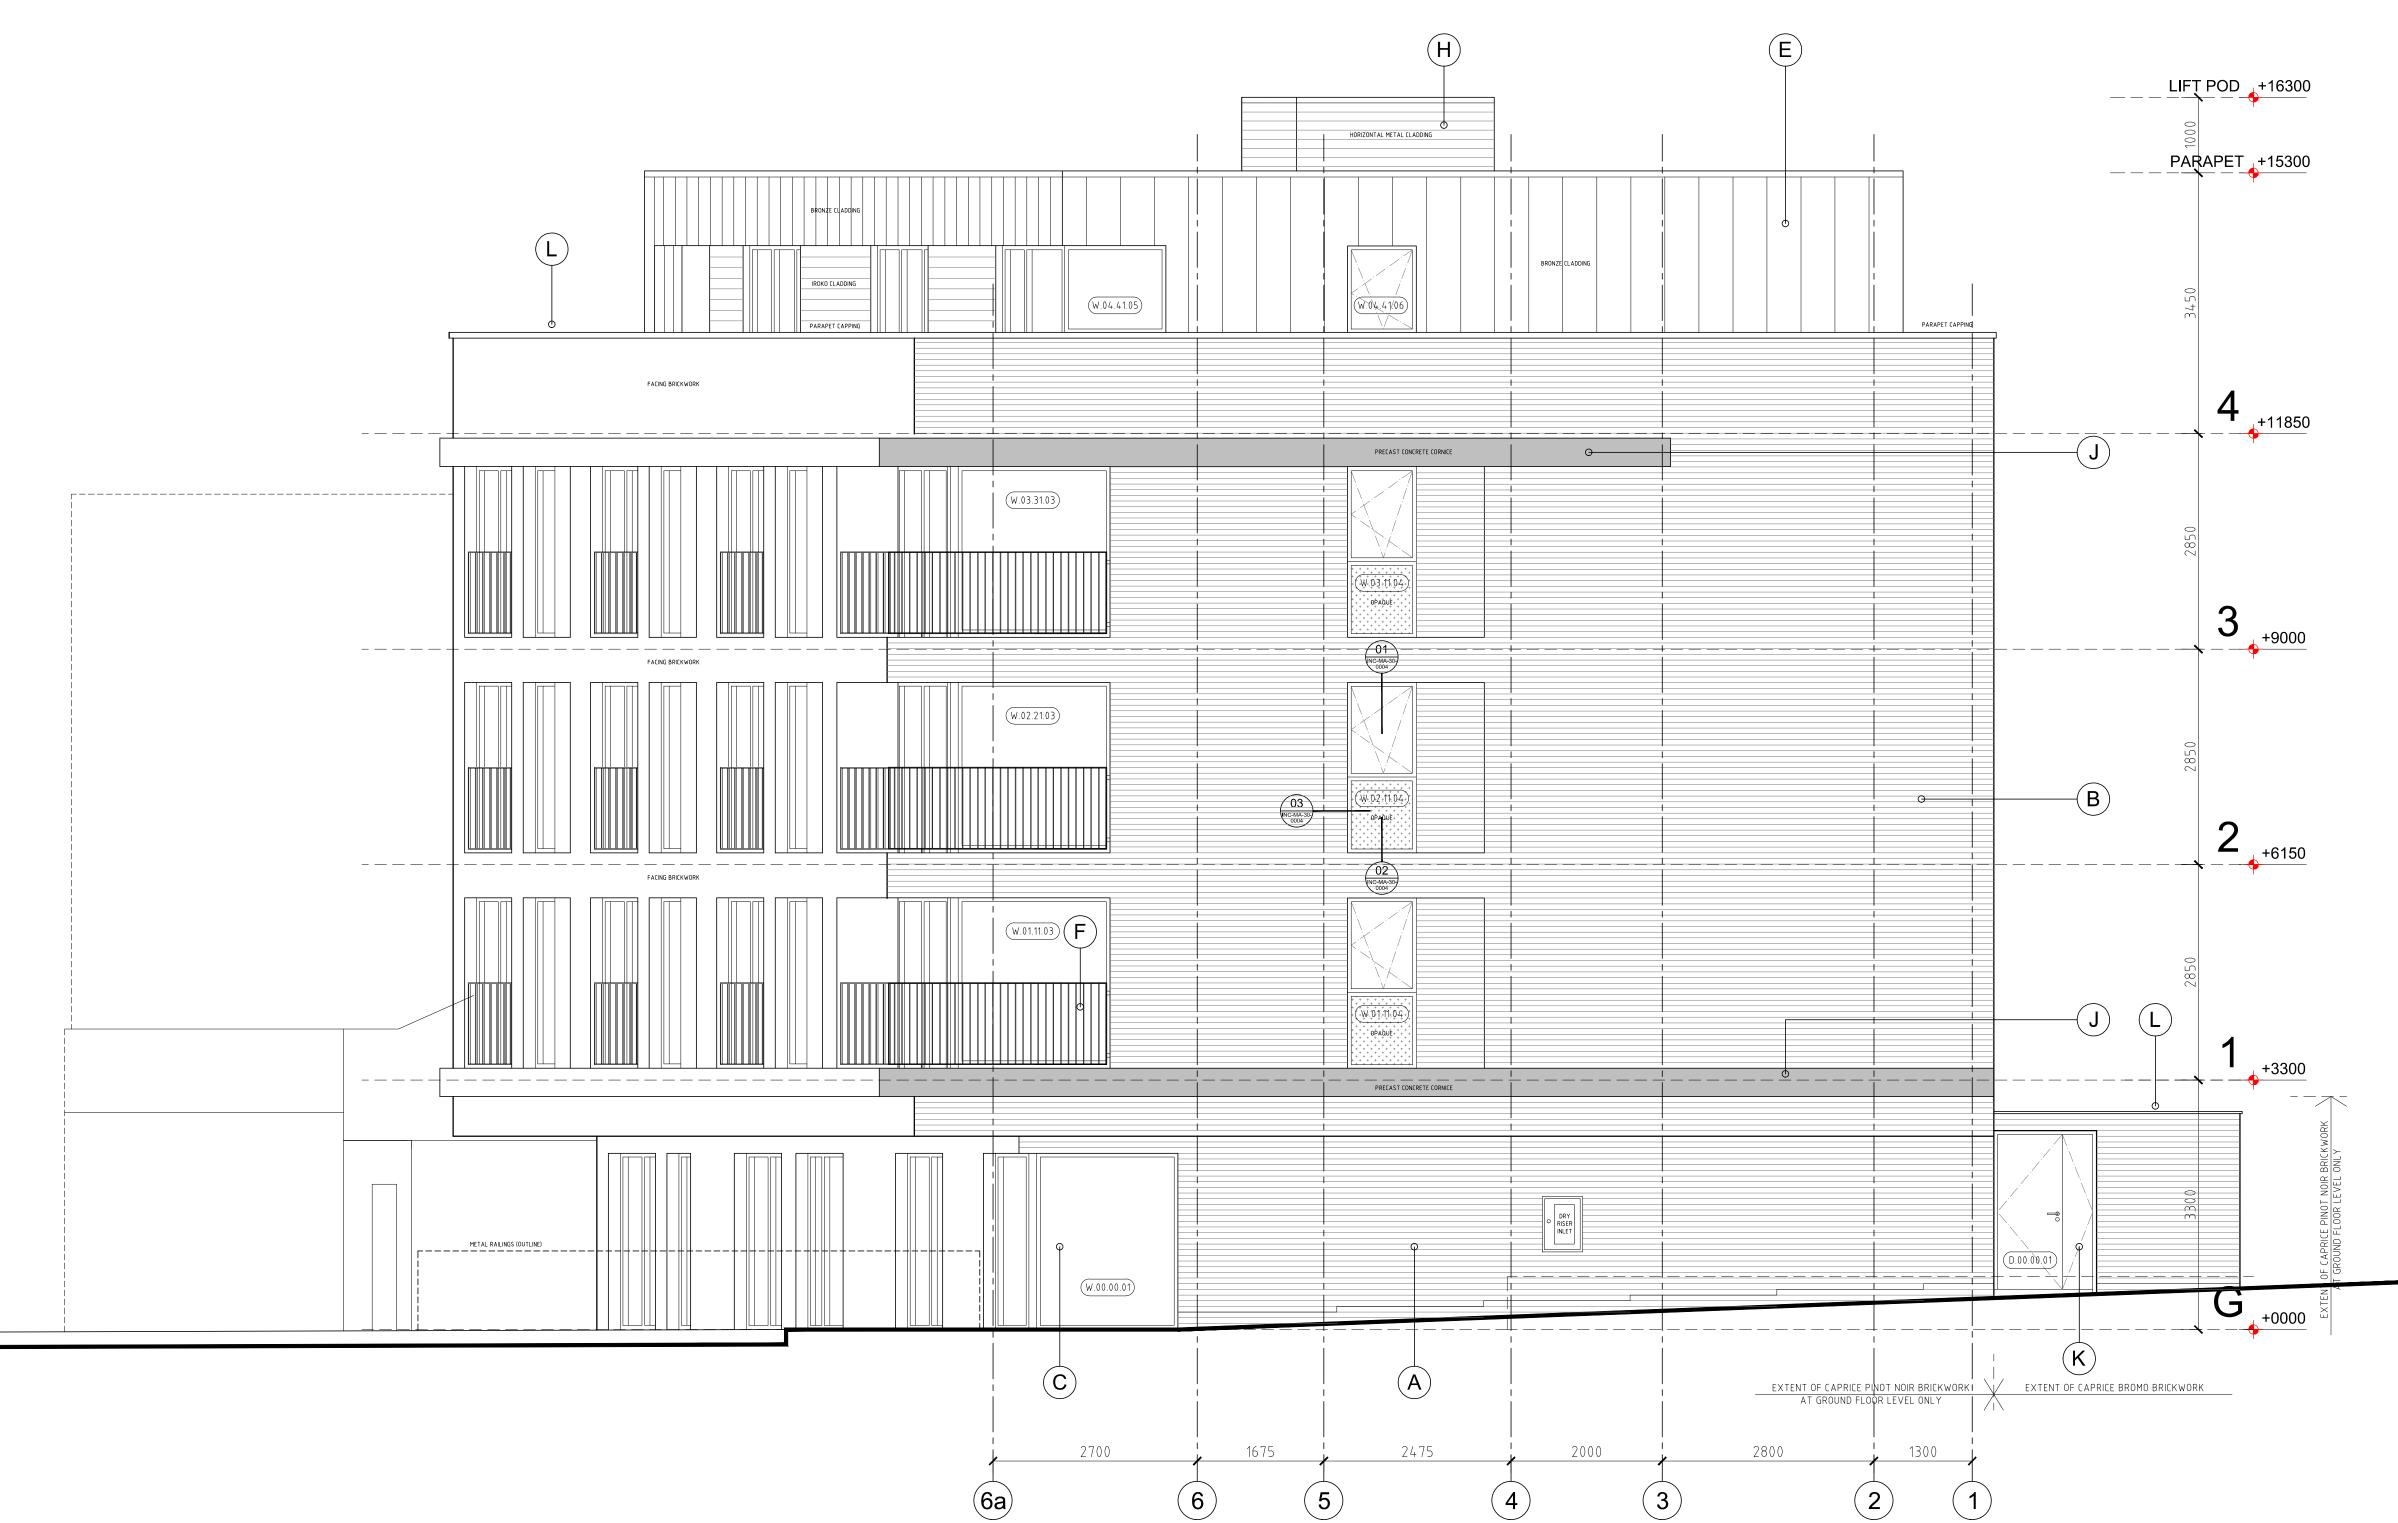

## Key

- Facing brickwork Caprice 'Pinot Noir' with dark flush mortar.
- B. Facing brickwork Caprice 'Bromo' with natural flush mortar.
- C. Velfac composite door/window system (RAL 8040 - Dark Bronze).
- D. Timber cladding system comprising horizontally laid T&G secret fix Iroko cladding laid in staggered formation.
- E. Rainscreen system comprising KME Tecu-Bronze standing seam cladding fixed vertically complete with matching parapet capping; cills, window and door reveals.
- F. Steel guardrail formed from flat MS sections and fixed to brickwork reveals through colour matched spacer ferrules (RAL 8040 - Dark Bronze).
- G. Renewables in accordance with Energy Strategy Report prepared by King Shaw Associates.
- Horizontal metal cladding (RAL 7016 -Anthracite).
- J. Pre-cast concrete cornice to compliment Type B facing brickwork. Samples to be provided for client approval.
- K. Steel security doorset (RAL 7016 Anthracite).
- L. Pre-cast concrete parapet capping to match cornice and compliment Type B facing brickwork. Samples to be provided for client approval.
- M. Steel boundary railings formed from flat MS sections (RAL 8040 - Dark Bronze).
- N. Automatic Opening Vent (AOV) linked to fire alarm system.