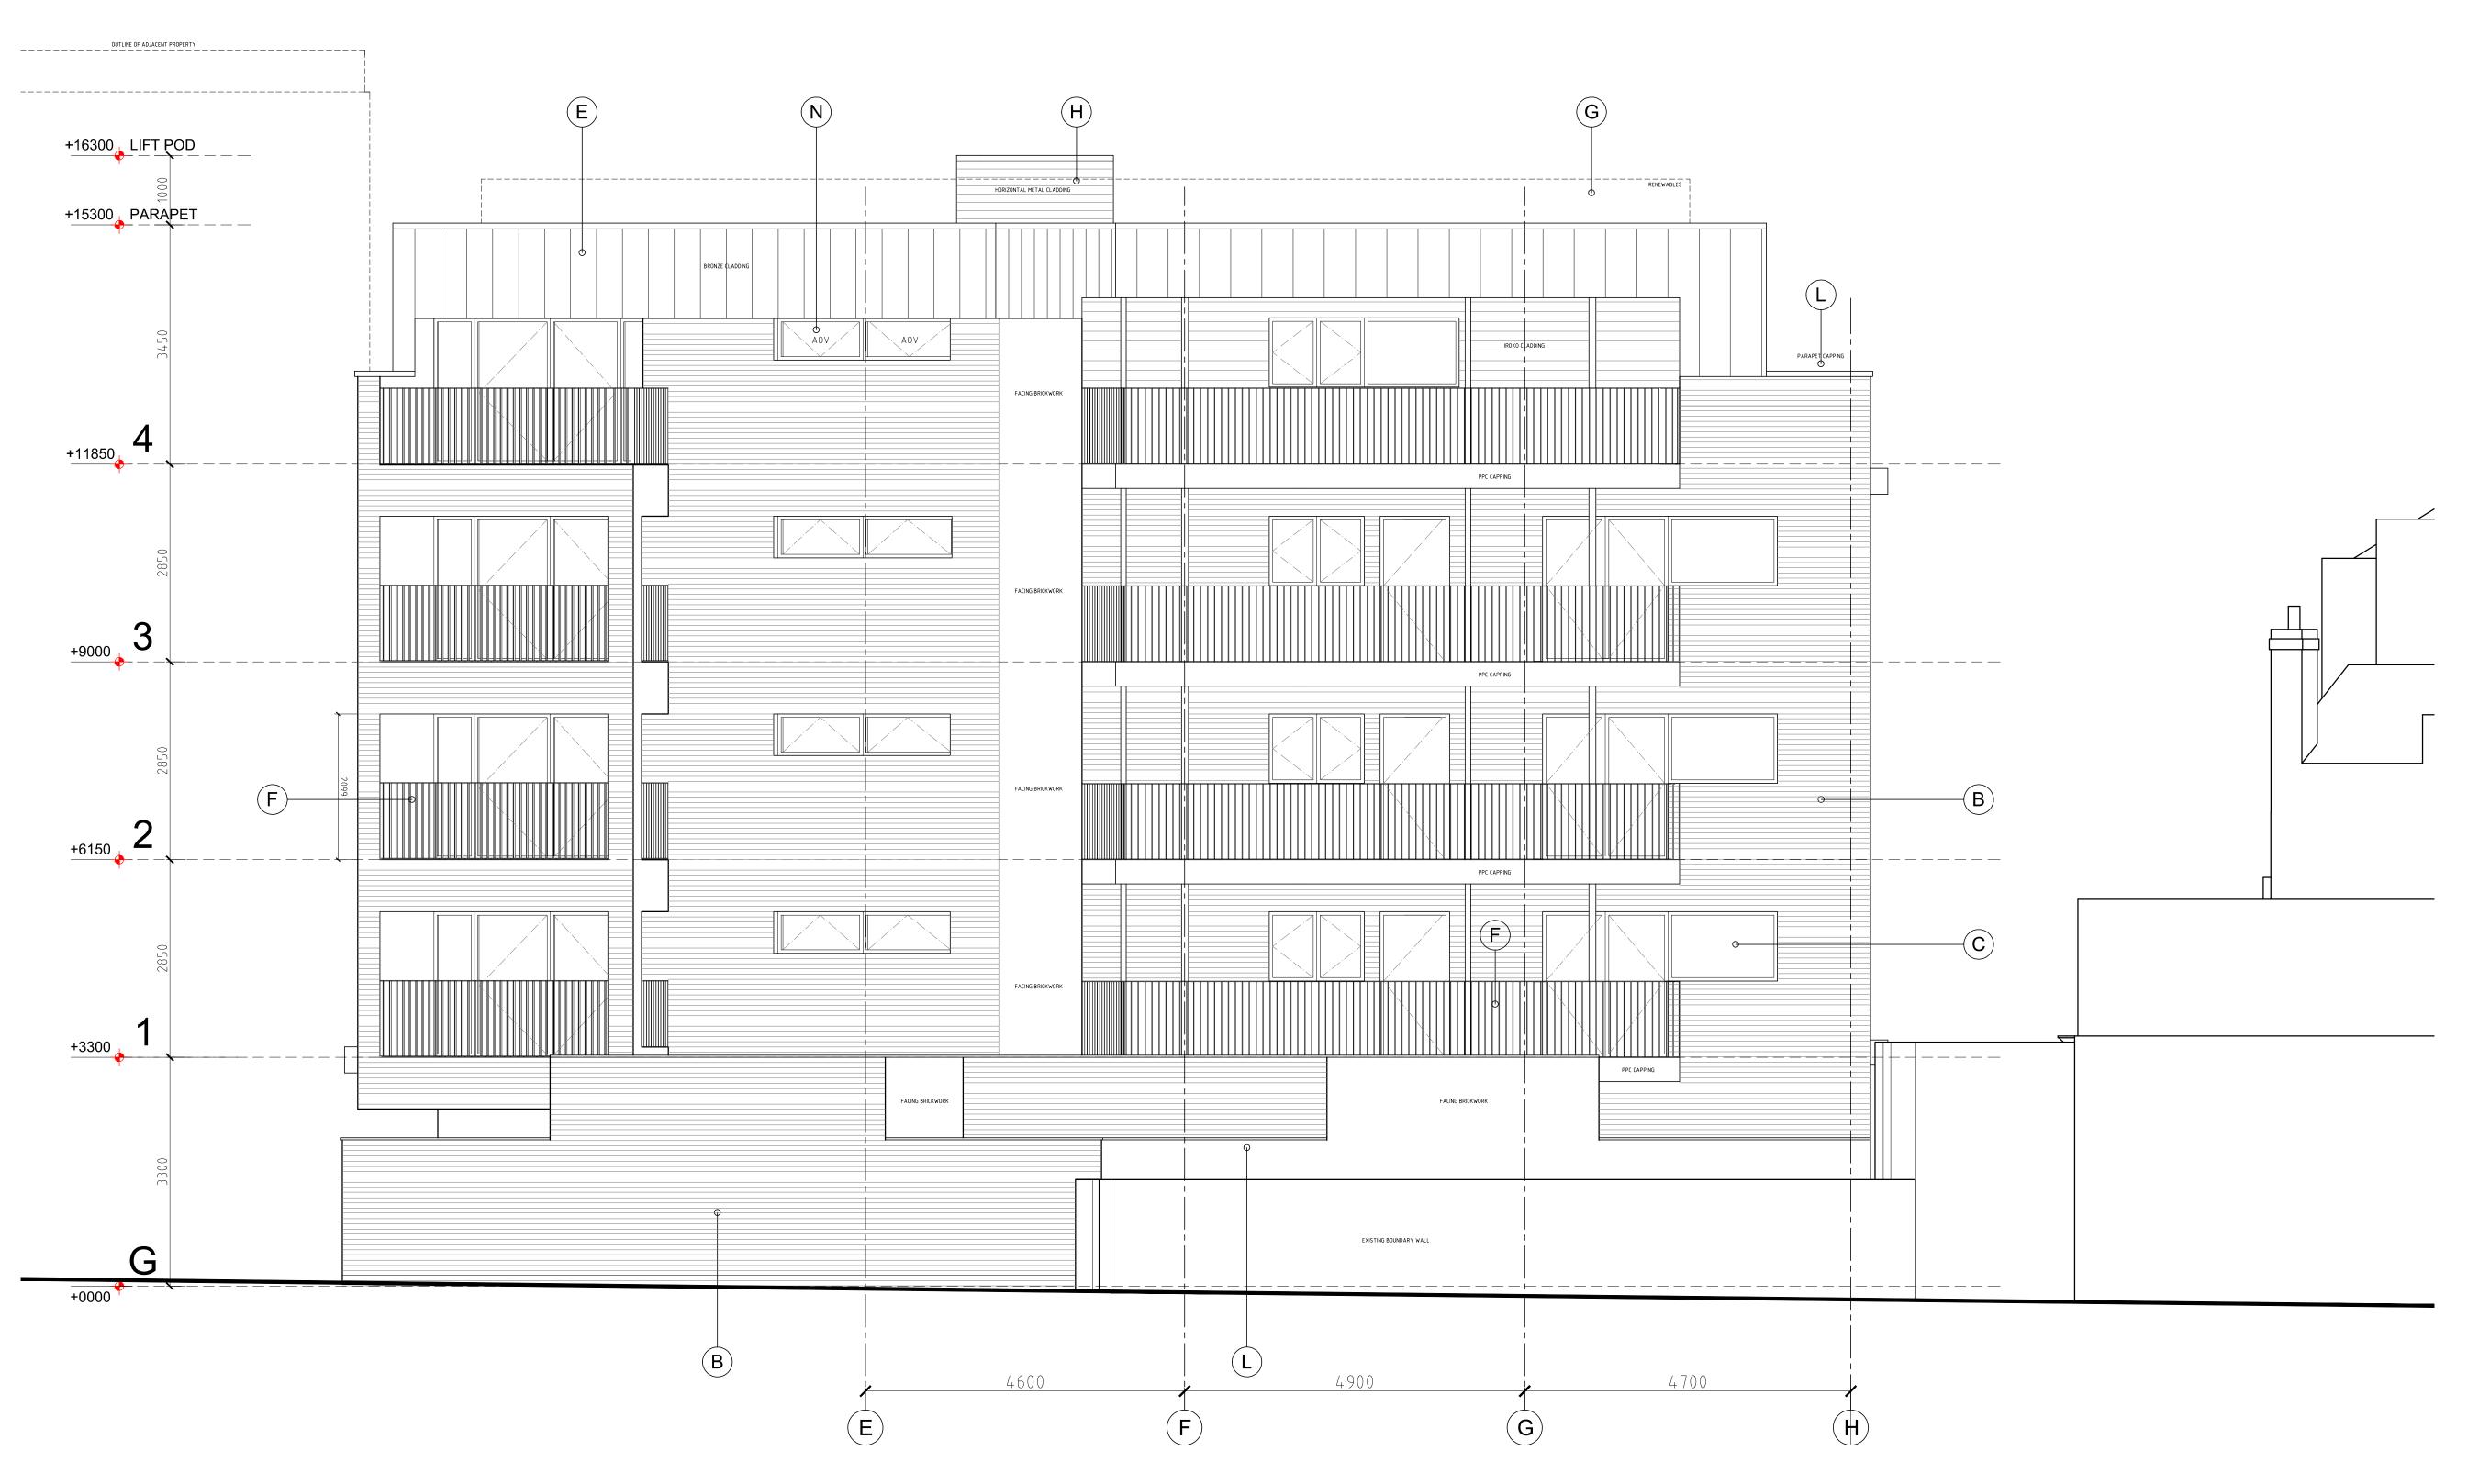

01 REAR ELEVATION (WEST)

1:50

DO NOT SCALE FROM THIS DRAWING. PROJECT ARCHITECT TO BE NOTIFIED OF DISCREPANCIES IN FIGURED DIMENSIONS.
CONTRACTOR TO VERIFY ALL DIMENSIONS
ON SITE. THIS DRAWING IS COPYRIGHT.

Orientation

- A. Facing brickwork Caprice 'Pinot Noir' with dark
- B. Facing brickwork Caprice 'Bromo' with natural flush mortar.
- C. Velfac composite door/window system (RAL 8040 - Dark Bronze).
- D. Timber cladding system comprising horizontally laid T&G secret fix Iroko cladding laid in
- E. Rainscreen system comprising KME Tecu-Bronze standing seam cladding fixed vertically complete with matching parapet capping; cills, window and door reveals.

staggered formation.

- F. Steel guardrail formed from flat MS sections and fixed to brickwork reveals through colour matched spacer ferrules (RAL 8040 - Dark Bronze).
- G. Renewables in accordance with Energy Strategy Report prepared by King Shaw Associates.
- H. Horizontal metal cladding (RAL 7016 Anthracite).
- J. Pre-cast concrete cornice to compliment Type B facing brickwork. Samples to be provided for client approval.
- K. Steel security doorset (RAL 7016 Anthracite).
- L. Pre-cast concrete parapet capping to match cornice and compliment Type B facing brickwork. Samples to be provided for client approval.
- M. Steel boundary railings formed from flat MS sections (RAL 8040 - Dark Bronze).
- N. Automatic Opening Vent (AOV) linked to fire alarm system.