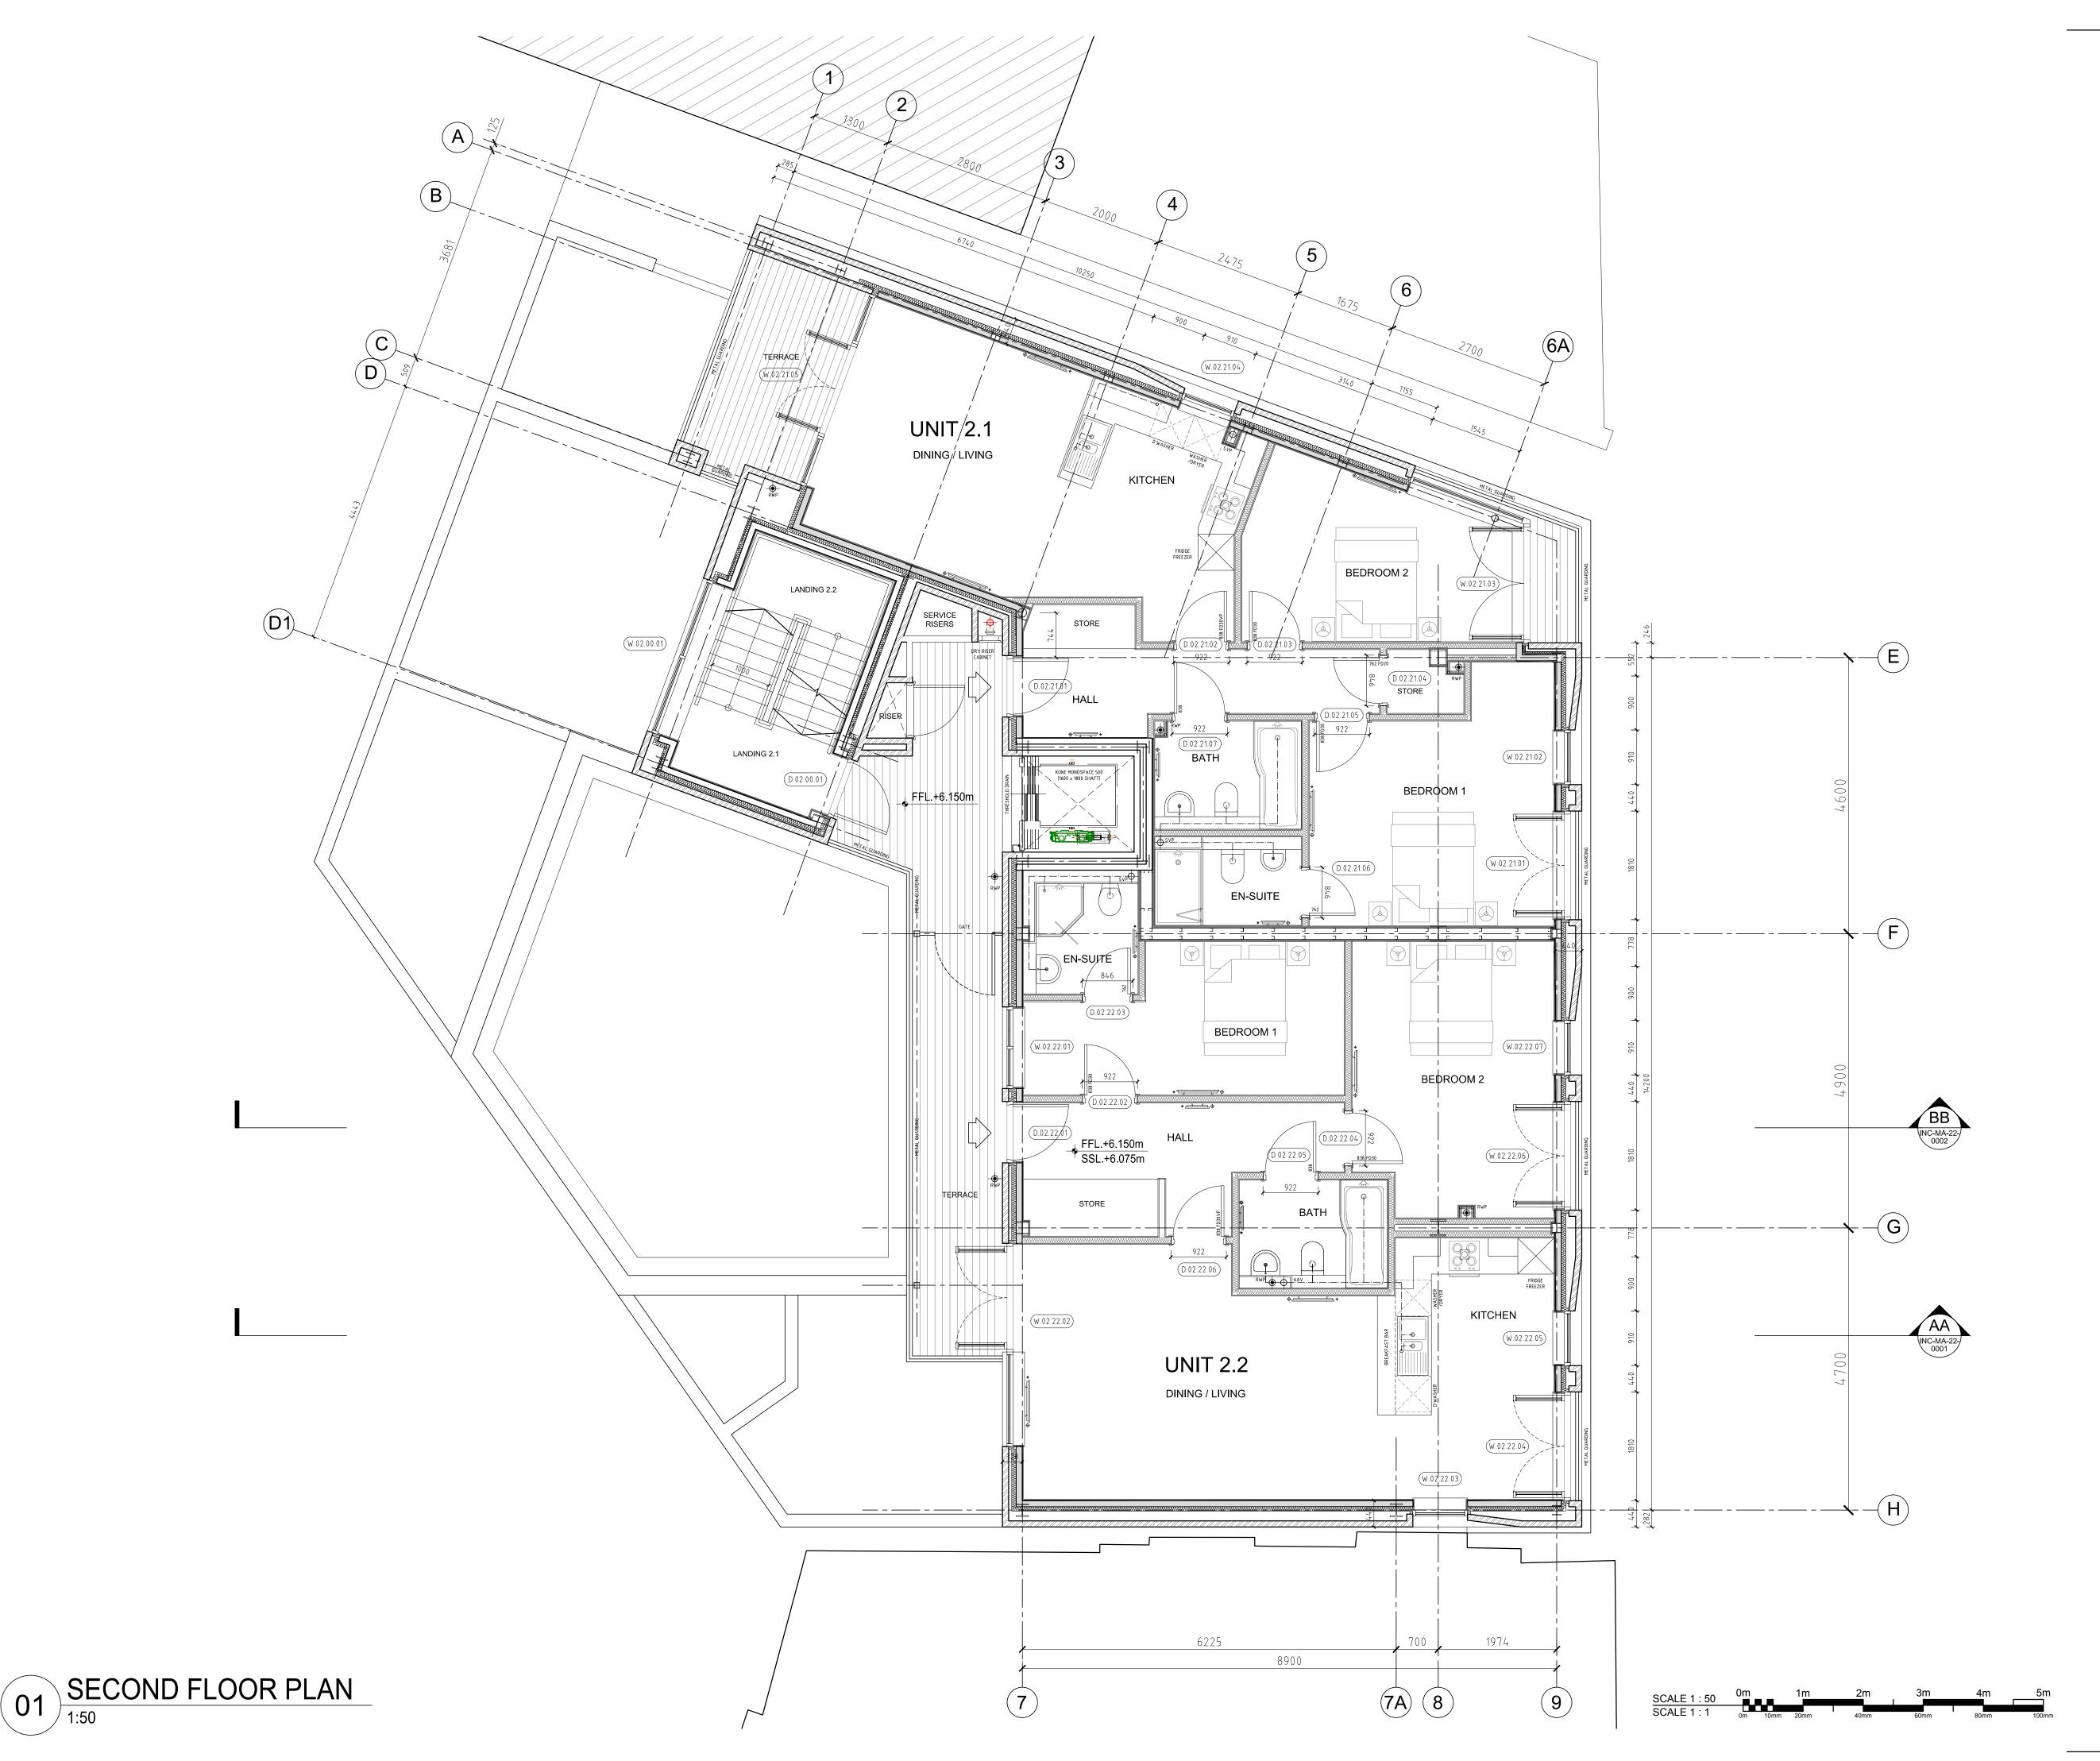

Client
AVAMORE LIMITED

Project 3 MALDEN ROAD, KENTISH TOWN LONDON, NW5 3HS

Drawing Title

PROPOSED SECOND FLOOR PLAN

| Project No.<br>2572 | Drawing No.<br>INC-MA[20]0003 | Revision<br>C00 |
|---------------------|-------------------------------|-----------------|
| Scale               | Date                          | Drawn by        |
| 1:50@A1             | 03.03.17                      | CJ              |