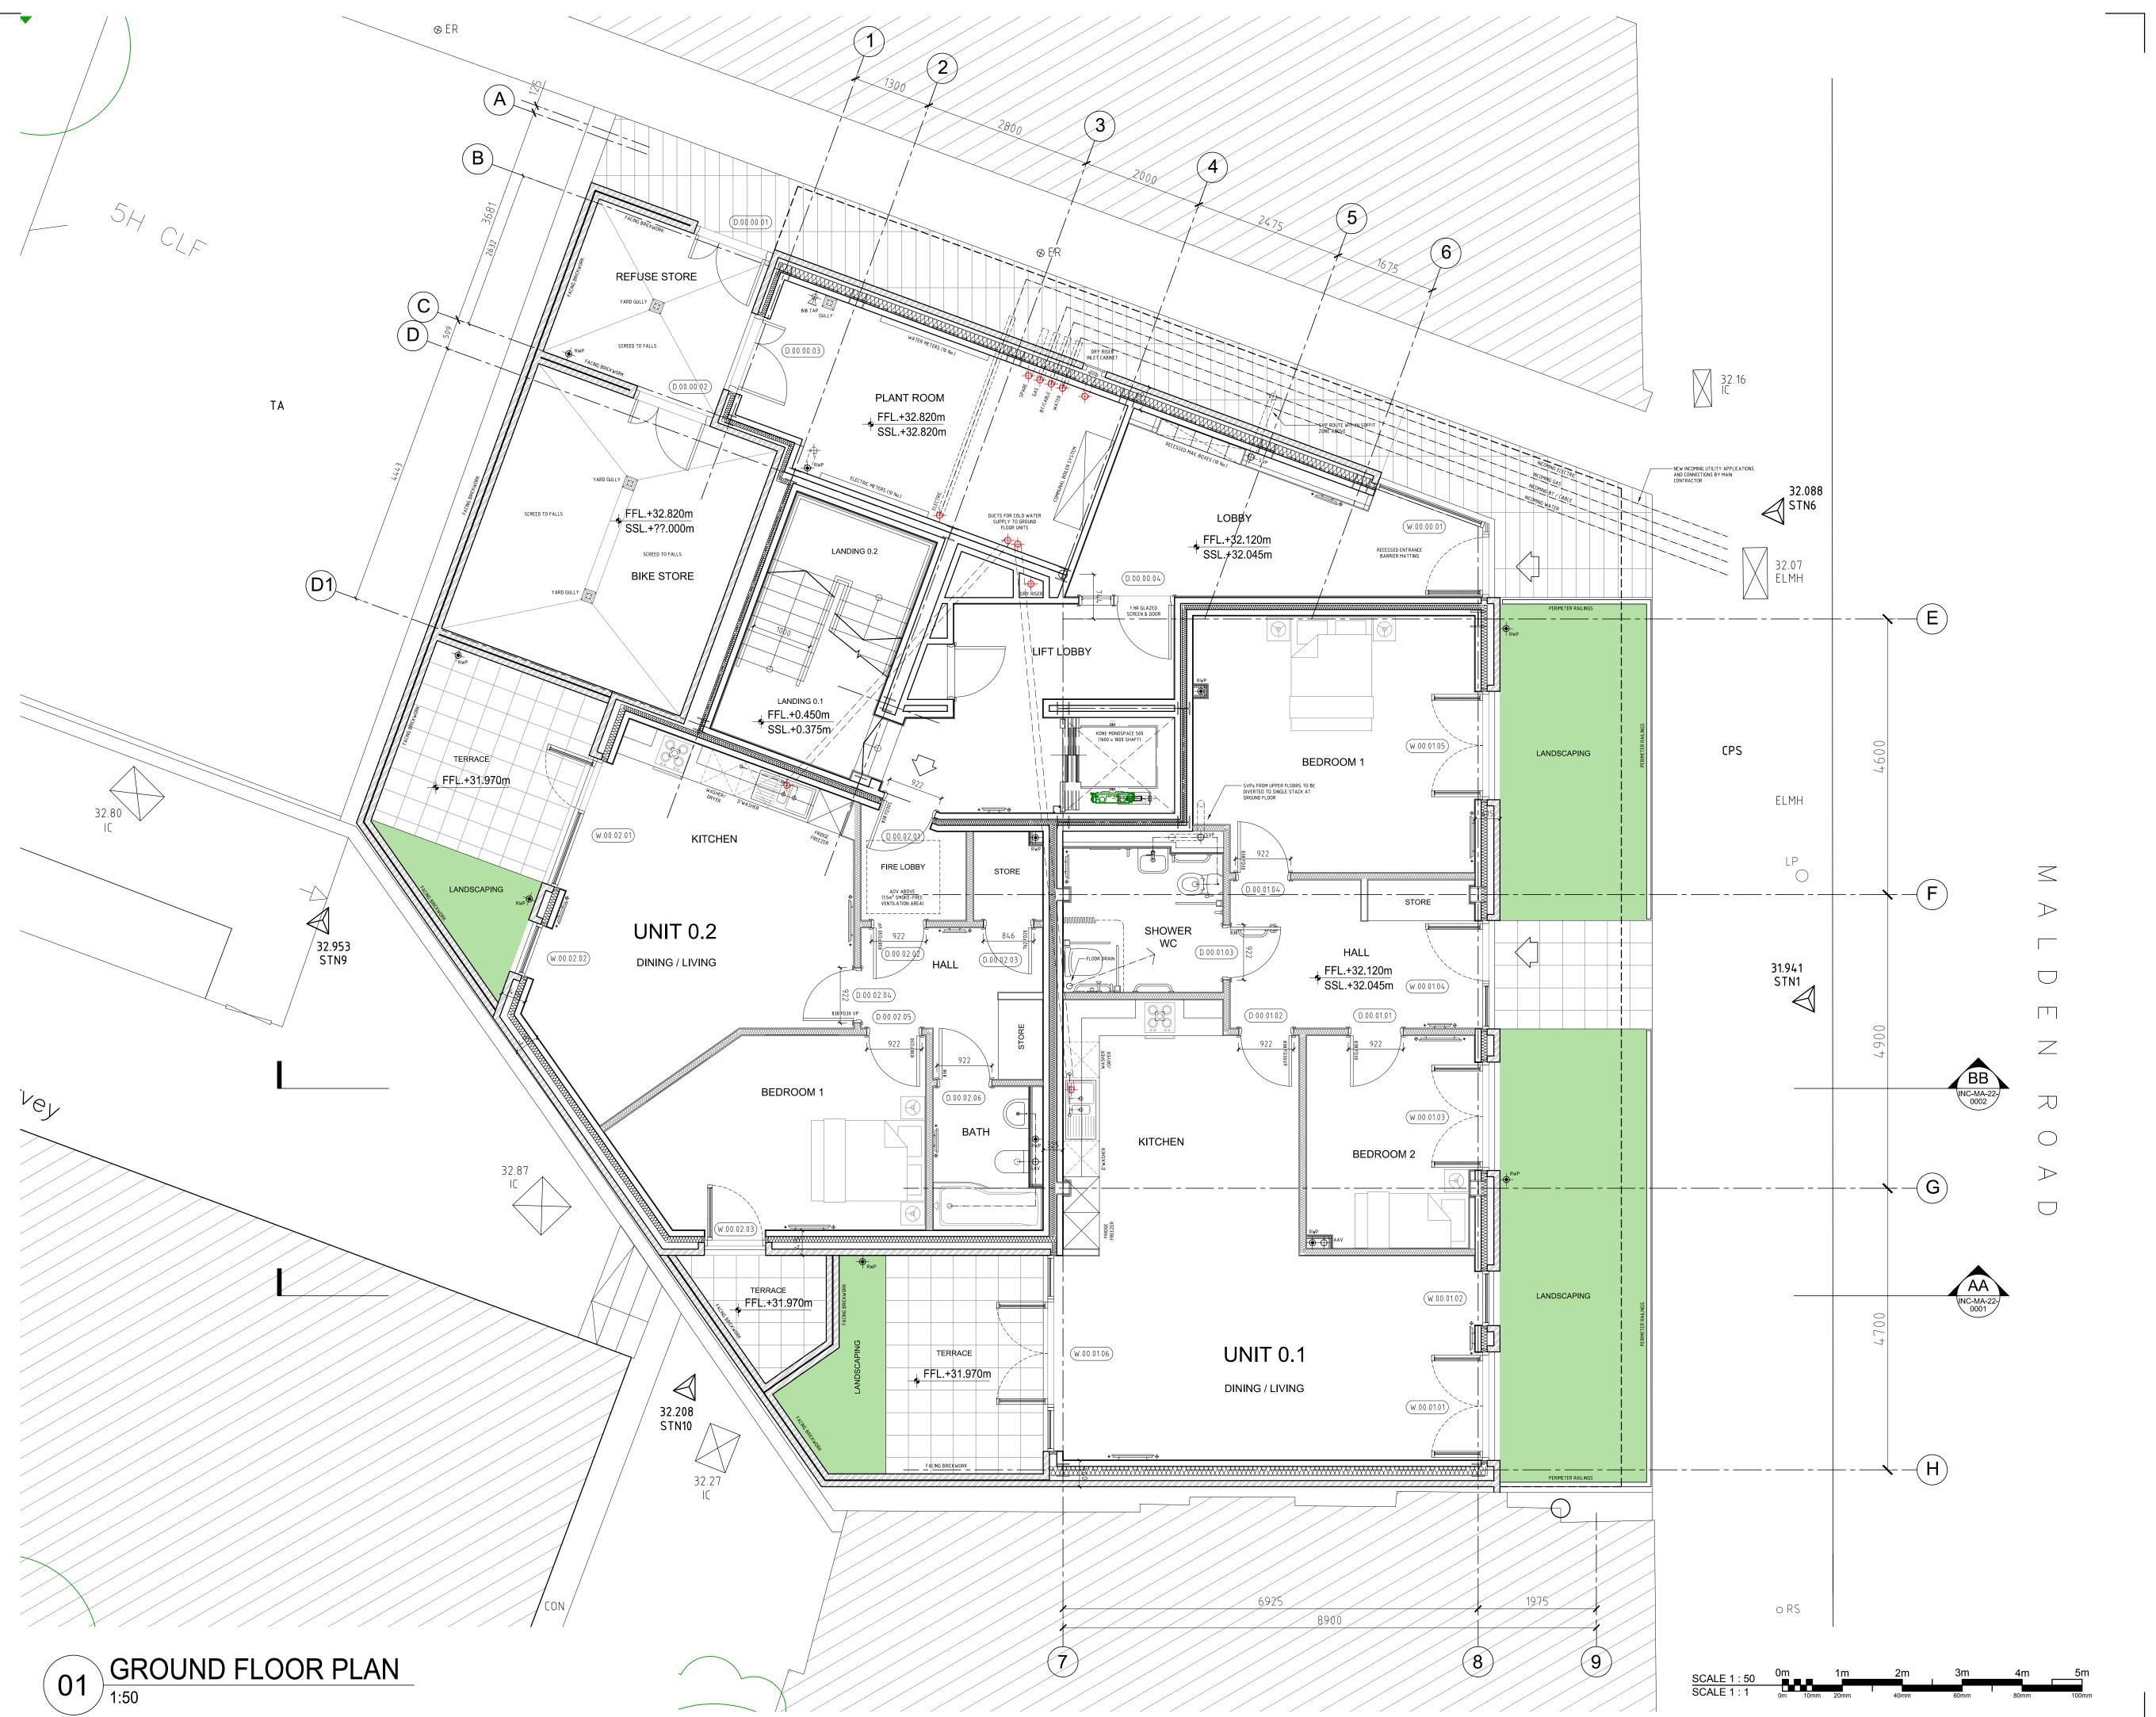

DO NOT SCALE FROM THIS DRAWING.
PROJECT ARCHITECT TO BE NOTIFIED OF
DISCREPANCIES IN FIGURED DIMENSIONS.
CONTRACTOR TO VERIFY ALL DIMENSIONS
ON SITE. THIS DRAWING IS COPYRIGHT.

Orientation

Schedule of Areas

Key

| C00 | Construction issue                                  | 10.07.1 |
|-----|-----------------------------------------------------|---------|
| P04 | Fire lobby layout to Unit 0.2 amended and AOV added | 02.05.1 |
| P03 | Tender issue                                        | 07.04.1 |
| P02 | General updates to plan                             | 15.03.1 |
| P01 | Structural grid amended                             | 08.03.1 |
| P00 | Preliminary issue                                   | 03.03.1 |
| Rev | Description                                         | Date    |

1 Dudley Court North, Waterfront East Level Street, Brierley Hill West Midlands, DY5 1XP T: 01384 571330 E: info@incdesign.net www.incdesign.net

Client
AVAMORE LIMITED

Project 3 MALDEN ROAD, KENTISH TOWN LONDON, NW5 3HS

PROPOSED GROUND FLOOR PLAN

Drawing Title

Scale

 Project No.
 Drawing No.
 Revision

 2572
 INC-MA[20]0001
 C00

Date

1:50@A1 03.03.17 CJ

Drawn by