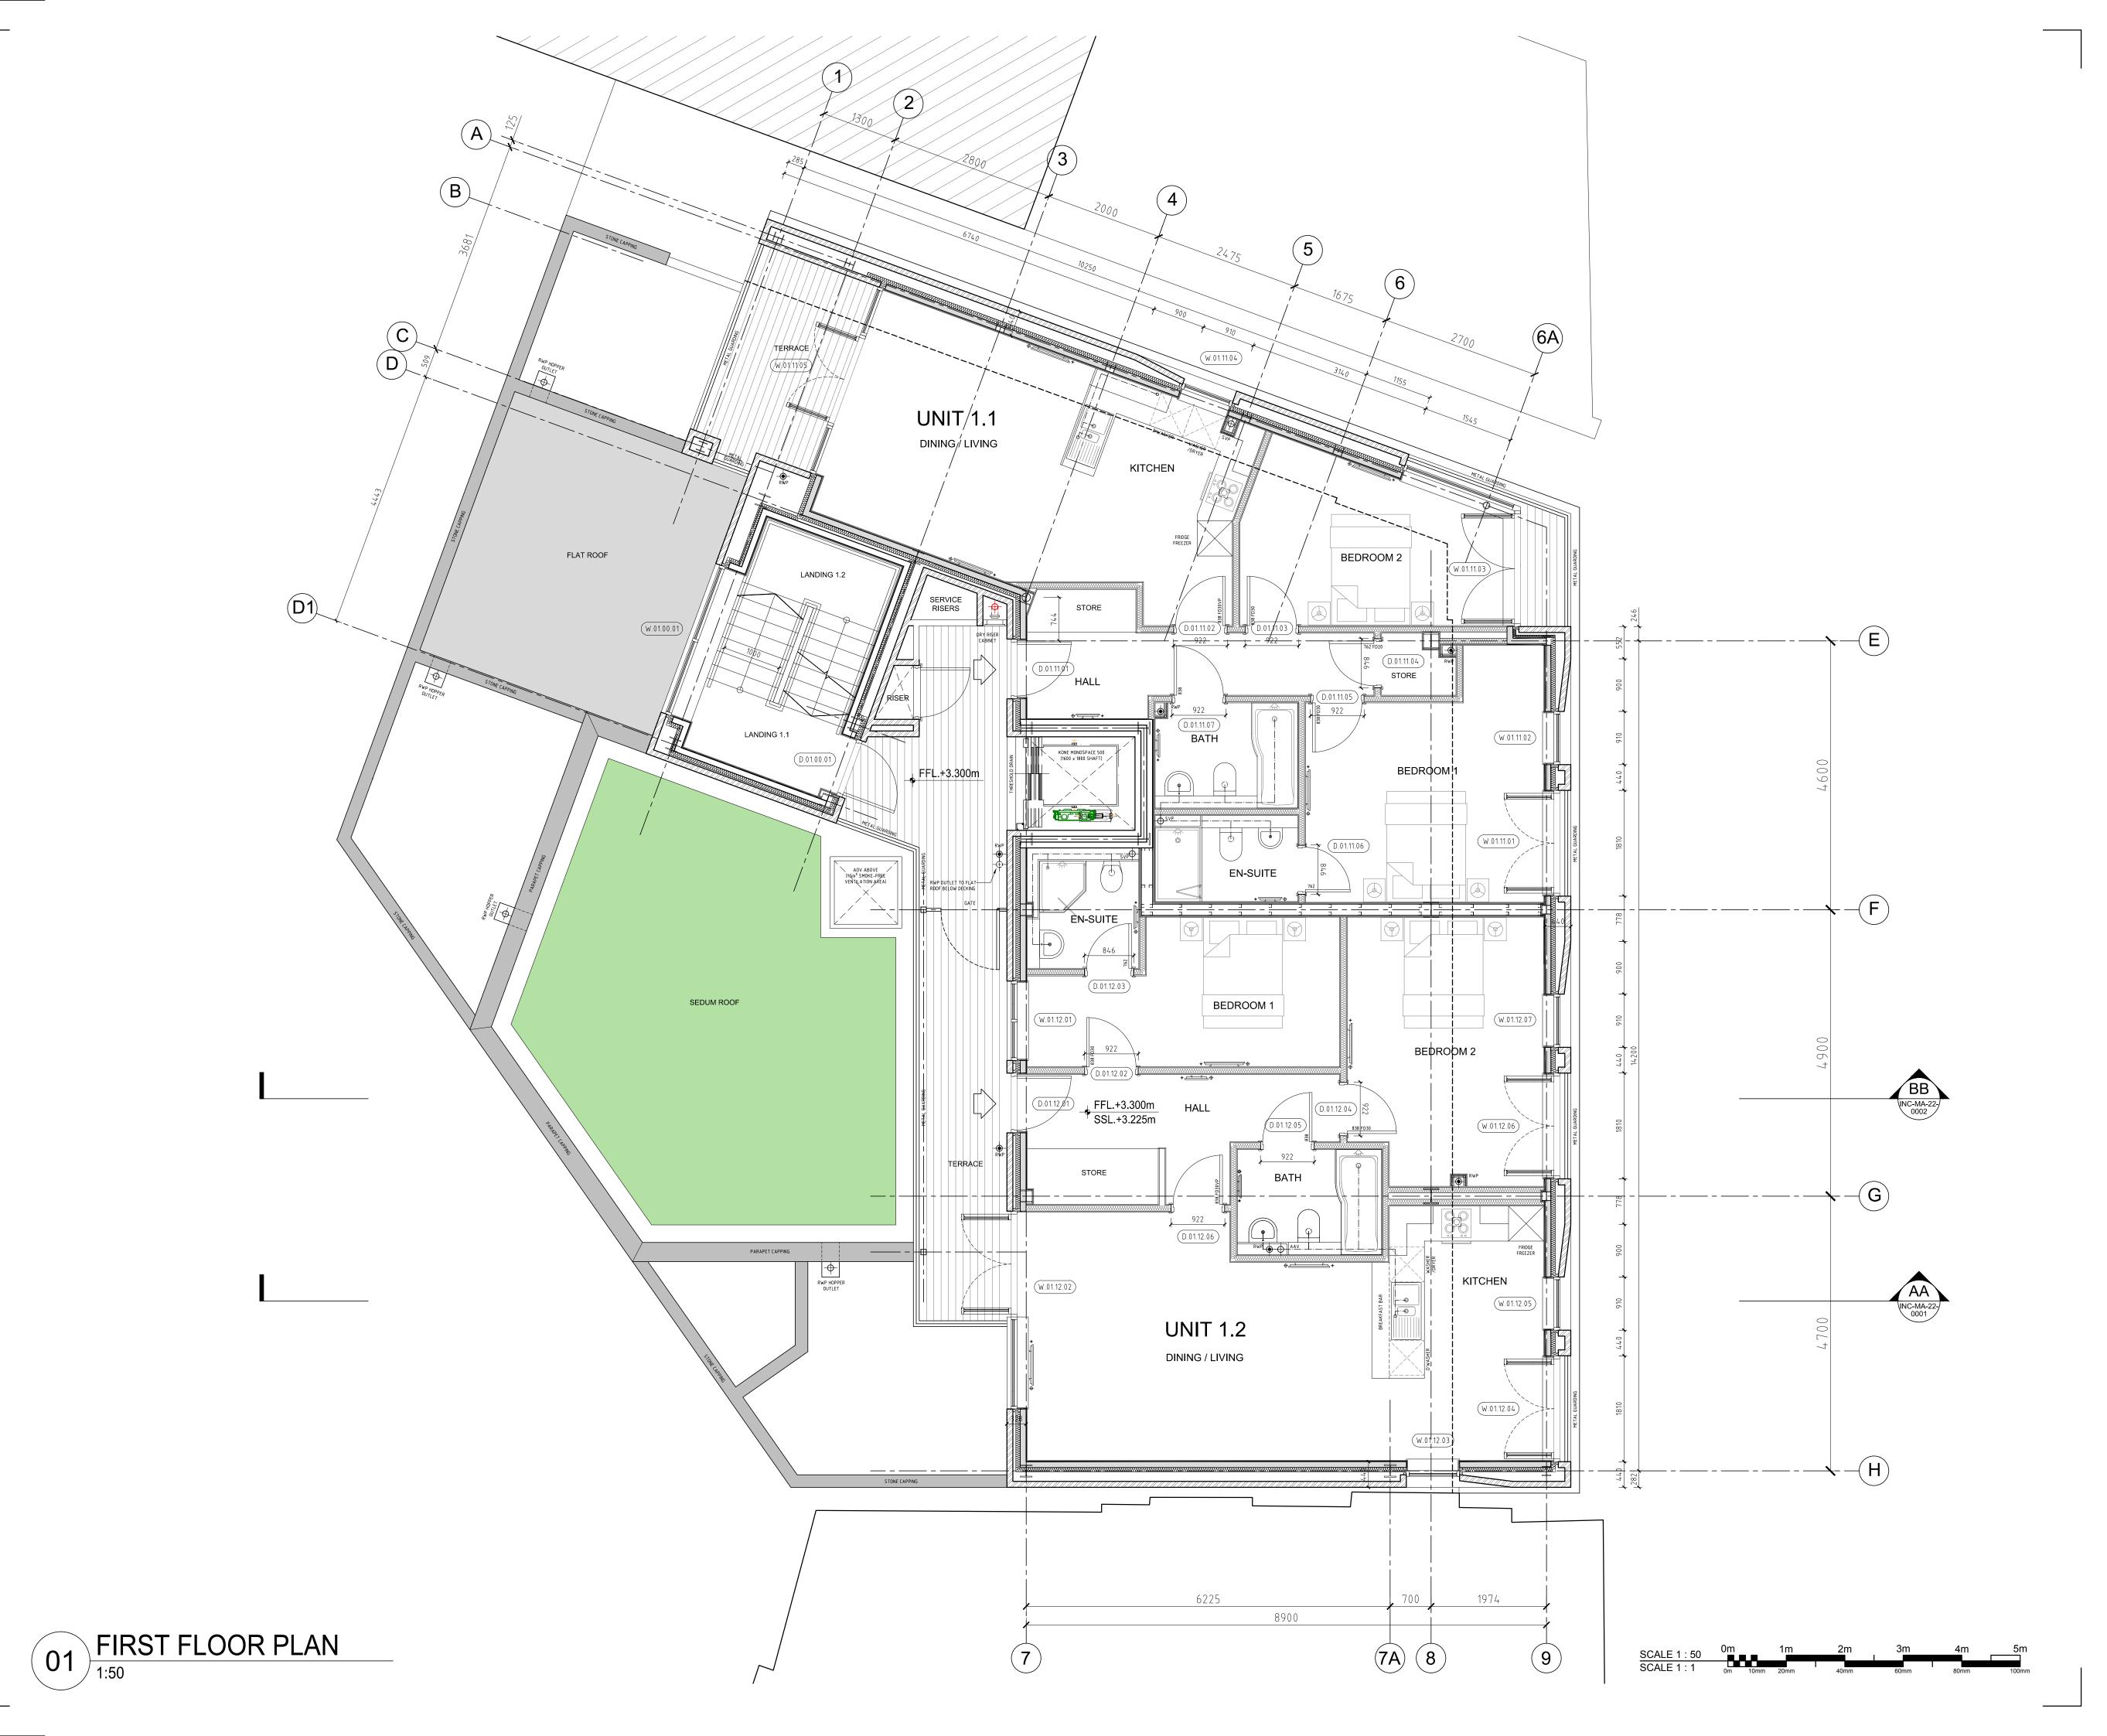

Drawing Title

PROPOSED FIRST FLOOR PLAN

| Project No.  | Drawing No.    | Revision |  |  |
|--------------|----------------|----------|--|--|
| 2572         | INC-MA[20]0002 | C00      |  |  |
| Scale        | Date           | Drawn by |  |  |
| 1:50@A1      | 03.03.17       | CJ       |  |  |
| CONSTRUCTION |                |          |  |  |