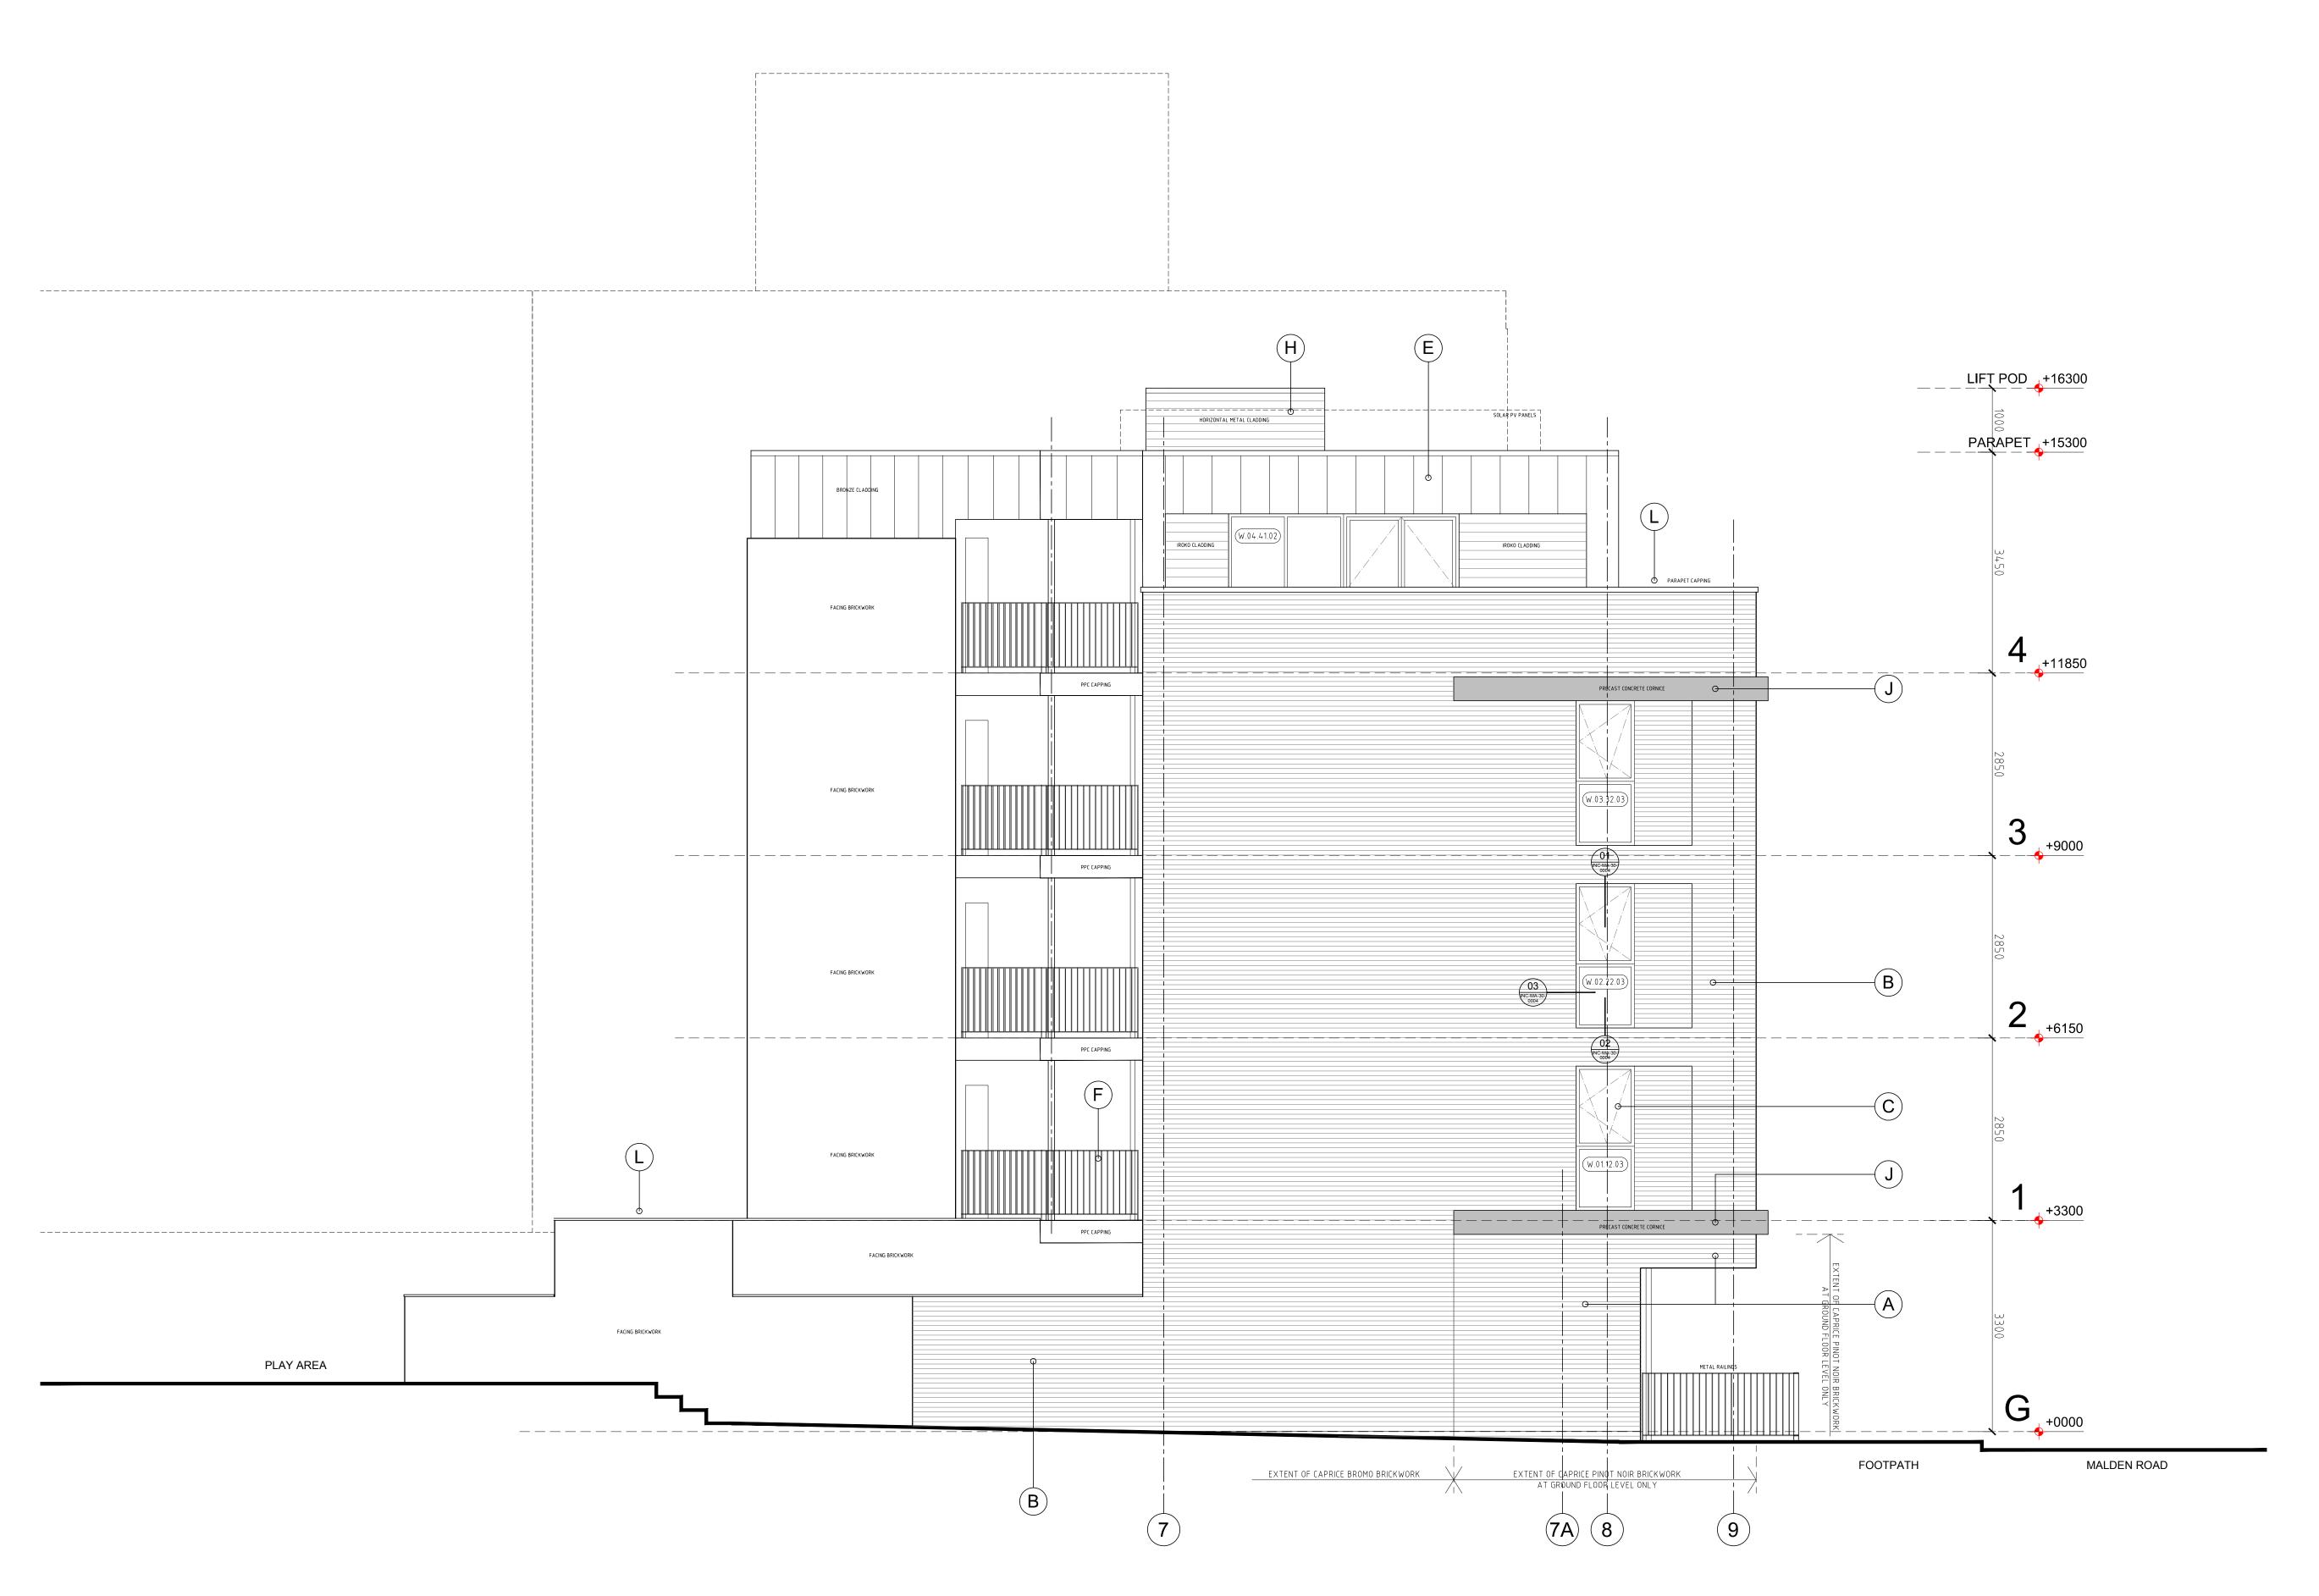

01 FIDDLER'S ELBOW ELEVATION (SOUTH)

DO NOT SCALE FROM THIS DRAWING.
PROJECT ARCHITECT TO BE NOTIFIED OF
DISCREPANCIES IN FIGURED DIMENSIONS.
CONTRACTOR TO VERIFY ALL DIMENSIONS
ON SITE. THIS DRAWING IS COPYRIGHT.

Orientation

Key

- A. Facing brickwork Caprice 'Pinot Noir' with dark flush mortar.
- B. Facing brickwork Caprice 'Bromo' with natural flush mortar.
- C. Velfac composite door/window system (RAL 8040 Dark Bronze).
- D. Timber cladding system comprising horizontally laid T&G secret fix Iroko cladding laid in
- staggered formation.

  E. Rainscreen system comprising KME
- Tecu-Bronze standing seam cladding fixed vertically complete with matching parapet capping; cills, window and door reveals.
- F. Steel guardrail formed from flat MS sections and fixed to brickwork reveals through colour matched spacer ferrules (RAL 8040 - Dark Bronze).
- G. Renewables in accordance with Energy Strategy Report prepared by King Shaw Associates.
- H. Horizontal metal cladding (RAL 7016 -Anthracite).
- J. Pre-cast concrete cornice to compliment Type B facing brickwork. Samples to be provided for client approval.
- K. Steel security doorset (RAL 7016 Anthracite).
- Pre-cast concrete parapet capping to match cornice and compliment Type B facing brickwork. Samples to be provided for client approval.
- M. Steel boundary railings formed from flat MS sections (RAL 8040 Dark Bronze).
- N. Automatic Opening Vent (AOV) linked to fire alarm system.

AVAMORE LIMITED

Project

3 MALDEN ROAD, KENTISH TOWN LONDON, NW5 3HS

Drawing Title
ELEVATIONS AS PROPOSED
SHEET 4

 FIDDLER'S ELBOW ELEVATION (SOUTH)

 Project No.
 Drawing No.
 Revision

 2572
 INC-MA[21]0004
 C00