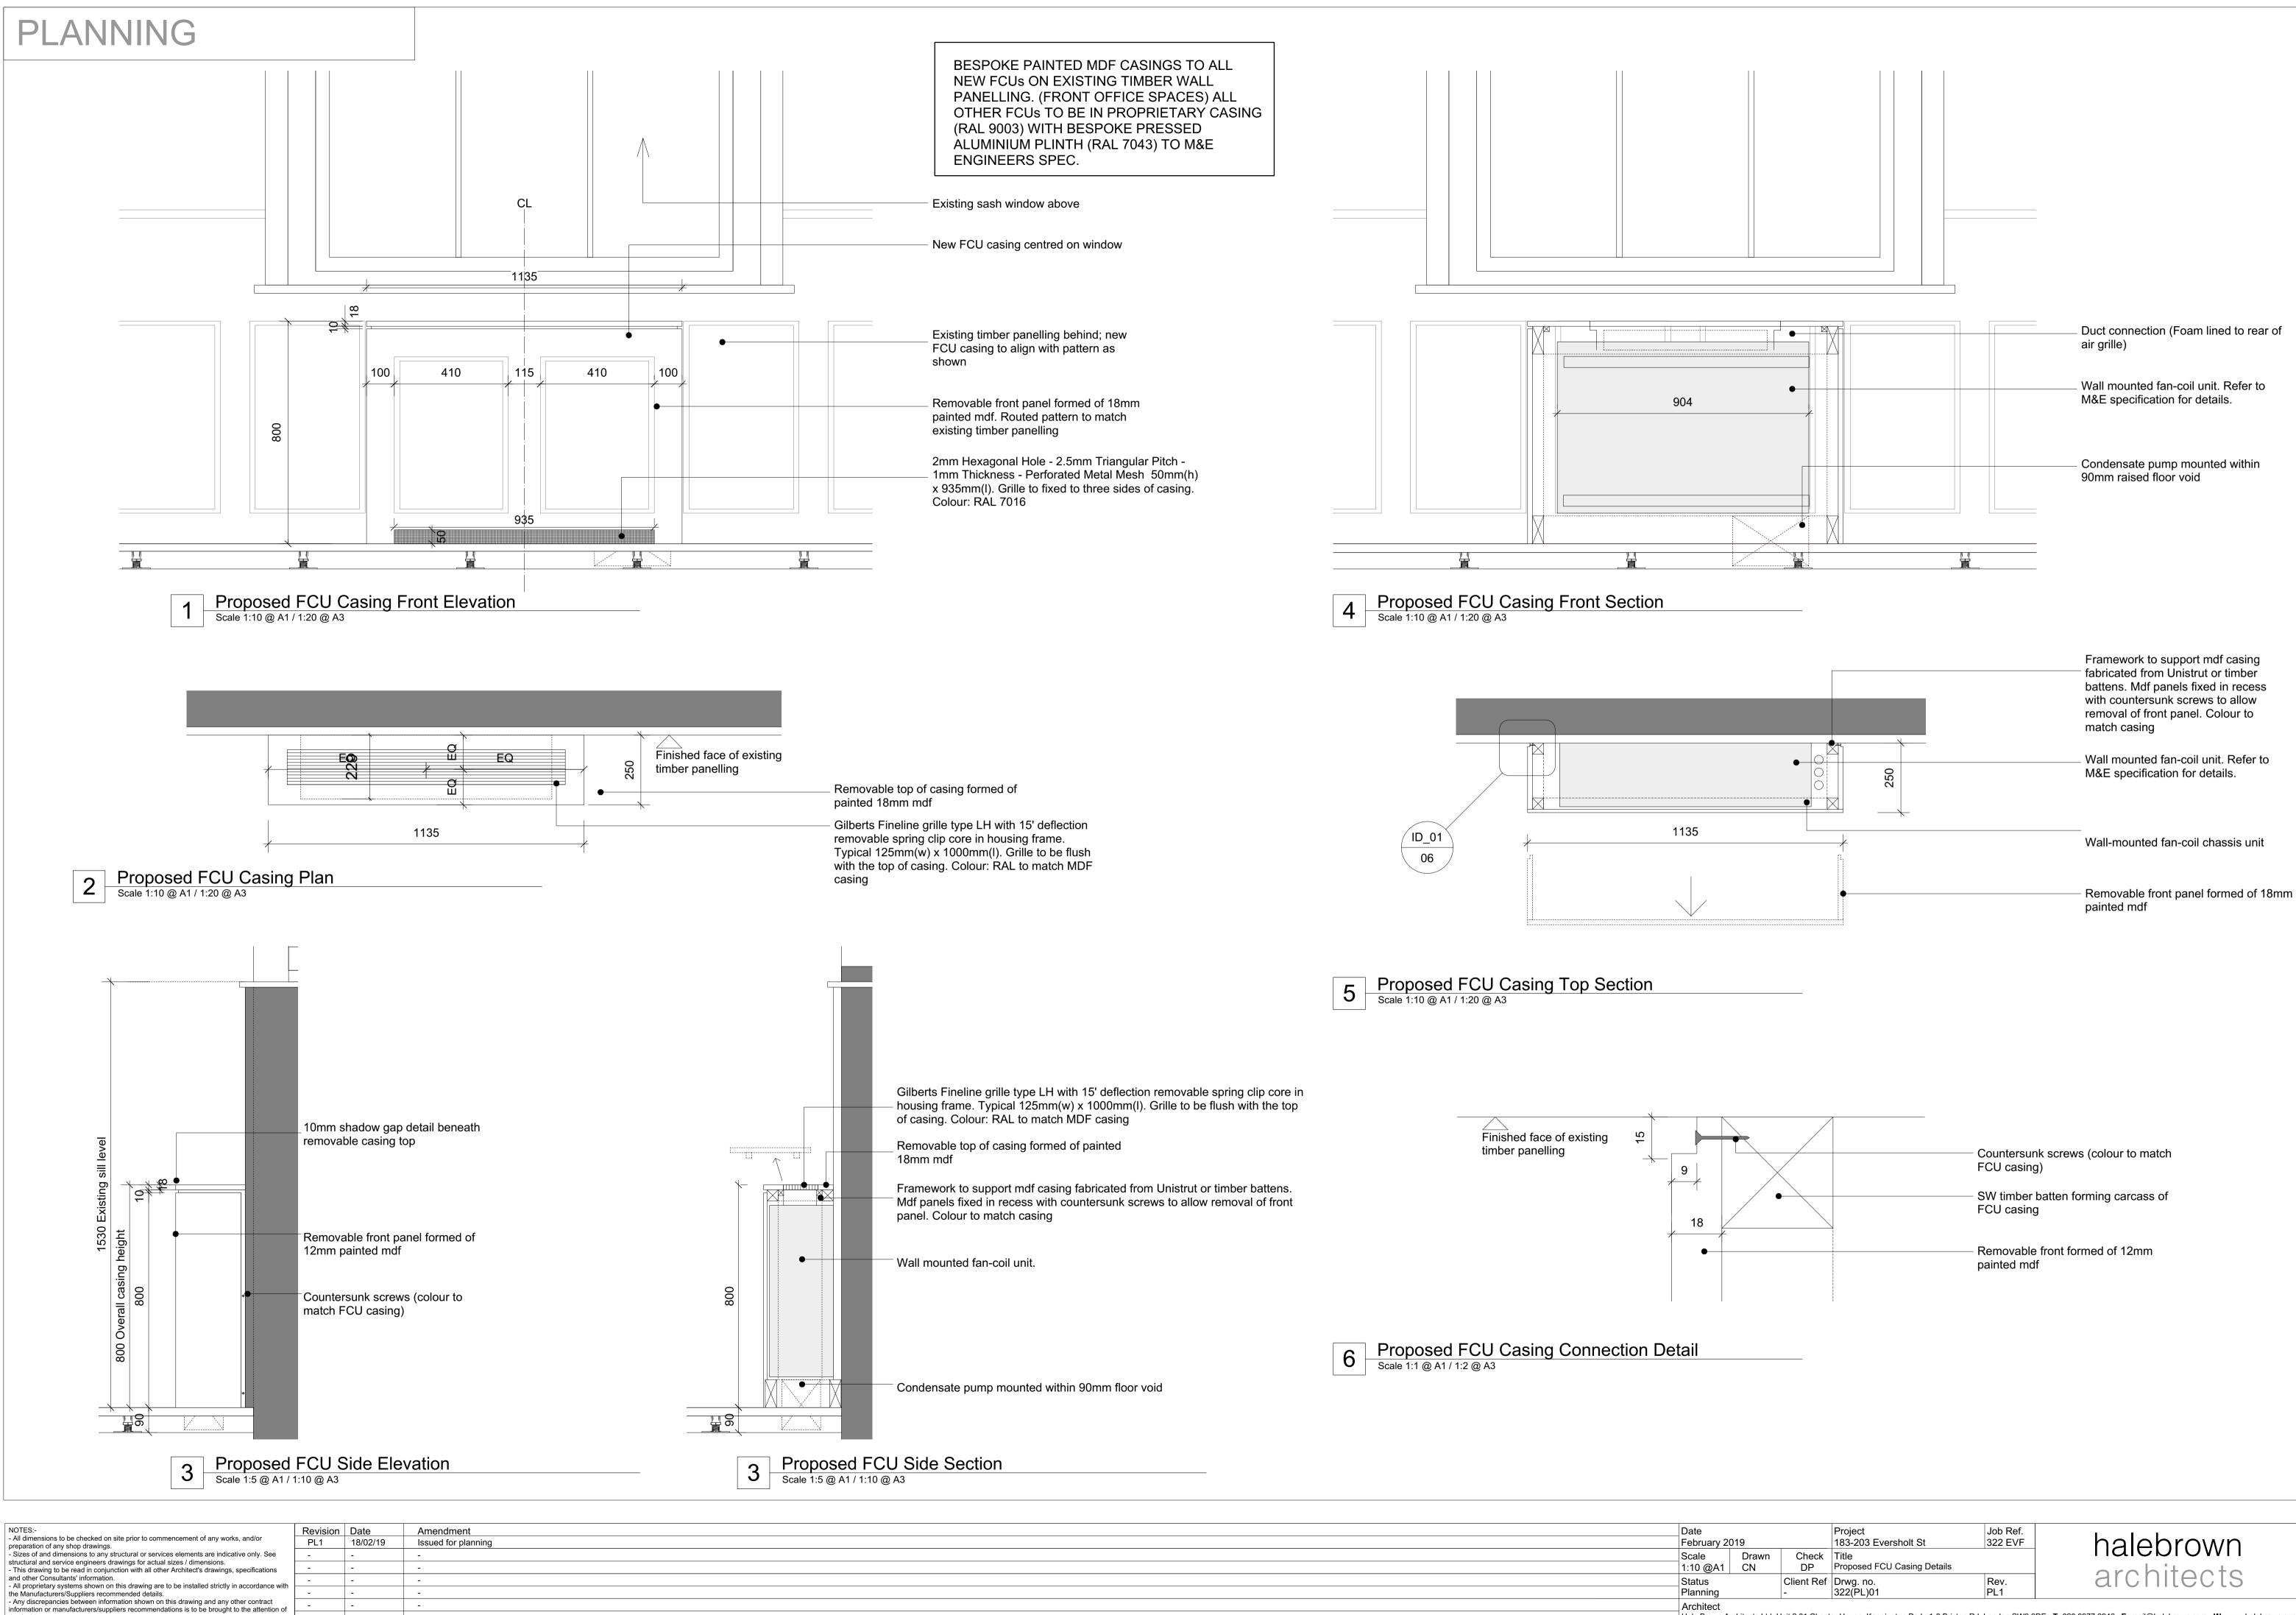

-

-

-

the Architect.

| Countersunk screws (colour to match        |
|--------------------------------------------|
| FCU casing)                                |
| ——————————————————————————————————————     |
| Removable front formed of 12mm painted mdf |
|                                            |