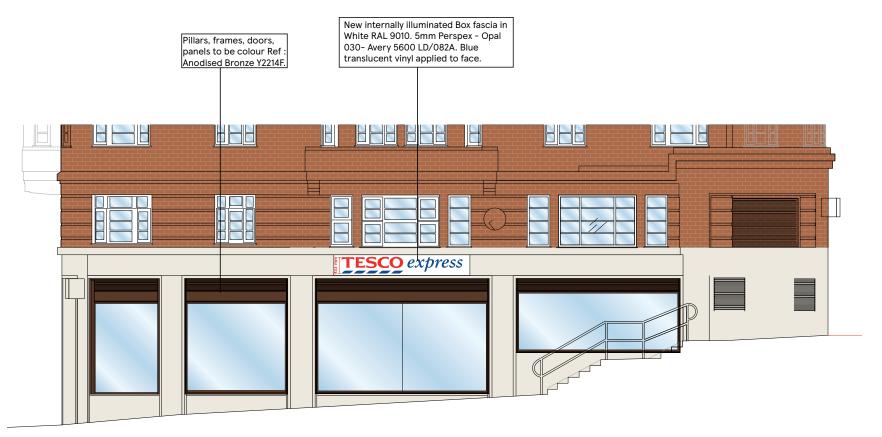

PROPOSED SIDE ELEVATION

TESCO
BENGALURU

STORE TYPE
EXPRESS
STORE NAME
SWISS COTTAGE EXP
CONTENT
External Elevation

DATE
05.03.19

DRAWNING No.
02\_4909\_02

DRAWN BY
COUGHNAME

REVISION
External 3

This visual is for representation purpose only. Recreation of the drawing may alter the scale. All dimensions to be confirmed on site prior to any manufacture.

Do not use artwork from this drawing. Opening hours to be confirmed prior to manufacture of any signage.